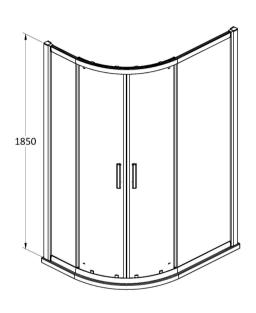

Sales Code: AQU108 Description: Pacific Off/Set Quad Enclosure 1000X800

| <b>Product Dimensions</b>  |                               |
|----------------------------|-------------------------------|
| Height (mm):               | 1850                          |
| Width (mm):                | 980                           |
| Depth (mm):                | 780                           |
| Nett Weight (kg):          | 45.2                          |
| Packaging Dimensions       |                               |
| Height (mm):               | 1890                          |
| Width (mm):                | 480                           |
| Length (mm):               | 145                           |
| Gross Weight (kg):         | 45.2                          |
| Packaging Data             |                               |
| Box Colour:                | Brown Cardboard Box - Printed |
| Box Qty:                   | 1                             |
| Label Size:                | 100 x 50                      |
| Label Colour:              | Not Applicable                |
| Label Qty:                 | 0                             |
| Outer Box Dimensions (If A | Applicable)                   |
| Height (mm):               |                               |
| Width (mm):                |                               |
| Depth (mm):                |                               |
| Length (mm):               |                               |
| Gross Weight (kg):         |                               |
| Barcode:                   | 5055369080106                 |
| Product Details            |                               |
| Country of Origin:         | China                         |
| Fitting Instruction:       | No                            |
| CE & UKCA:                 | Yes                           |
| Profile Material:          | Aluminium                     |
| Profile Finish:            | Chrome                        |
| Adjustments (mm):          | 960mm - 980mm / 760mm - 780mm |
| Entry Width (mm):          | 455mm                         |
| Swing In Dim (mm):         | N/A                           |
| Swing Out Dim (mm):        | N/A                           |
| Radius (mm):               | 538 mm                        |
| Glass Thickness (mm):      | 6                             |
| Easy Fit:                  | Yes                           |
| Easy Clean:                | No                            |
| Handle Style:              | Square T Shape Handle         |
| Handle Material:           | Metal                         |
| Enclosure Design:          | Framed                        |
| Wheel Type:                | Dual, Quick Release           |
| Support Bar Included:      | Support Bar Not Included      |
| Extras:                    | None                          |