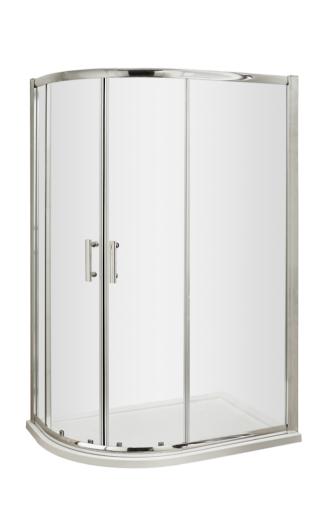

Sales Code: AQU108 Description: Pacific Off/Set Quad Enclosure 1000X800

| <b>Product Dimensions</b>  |                               |
|----------------------------|-------------------------------|
| Height (mm):               | 1850                          |
| Width (mm):                | 980                           |
| Depth (mm):                | 780                           |
| Nett Weight (kg):          | 45.2                          |
| Packaging Dimensions       |                               |
| Height (mm):               | 1890                          |
| Width (mm):                | 480                           |
| Length (mm):               | 145                           |
| Gross Weight (kg):         | 45.2                          |
| Packaging Data             |                               |
| Box Colour:                | Brown Cardboard Box - Printed |
| Box Qty:                   | 1                             |
| Label Size:                | 100 x 50                      |
| Label Colour:              | Not Applicable                |
| Label Qty:                 | 0                             |
| Outer Box Dimensions (If A | Applicable)                   |
| Height (mm):               |                               |
| Width (mm):                |                               |
| Depth (mm):                |                               |
| Length (mm):               |                               |
| Gross Weight (kg):         |                               |
| Barcode:                   | 5055369080106                 |
| Product Details            |                               |
| Country of Origin:         | China                         |
| Fitting Instruction:       | No                            |
| CE & UKCA:                 | Yes                           |
| Profile Material:          | Aluminium                     |
| Profile Finish:            | Chrome                        |
| Adjustments (mm):          | 960mm - 980mm / 760mm - 780mm |
| Entry Width (mm):          | 455mm                         |
| Swing In Dim (mm):         | N/A                           |
| Swing Out Dim (mm):        | N/A                           |
| Radius (mm):               | 538 mm                        |
| Glass Thickness (mm):      | 6                             |
| Easy Fit:                  | Yes                           |
| Easy Clean:                | No                            |
| Handle Style:              | Square T Shape Handle         |
| Handle Material:           | Metal                         |
| Enclosure Design:          | Framed                        |
| Wheel Type:                | Dual, Quick Release           |
| Support Bar Included:      | Support Bar Not Included      |
| Extras:                    | None                          |