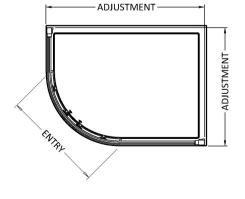

Sales Code: AQU108 Description: Pacific Off/Set Quad Enclosure 1000X800

| <b>Product Dimensions</b>  |                               |
|----------------------------|-------------------------------|
| Height (mm):               | 1850                          |
| Width (mm):                | 980                           |
| Depth (mm):                | 780                           |
| Nett Weight (kg):          | 45.2                          |
| Packaging Dimensions       |                               |
| Height (mm):               | 1890                          |
| Width (mm):                | 480                           |
| Length (mm):               | 145                           |
| Gross Weight (kg):         | 45.2                          |
| Packaging Data             |                               |
| Box Colour:                | Brown Cardboard Box - Printed |
| Box Qty:                   | 1                             |
| Label Size:                | 100 x 50                      |
| Label Colour:              | Not Applicable                |
| Label Qty:                 | 0                             |
| Outer Box Dimensions (If A | Applicable)                   |
| Height (mm):               |                               |
| Width (mm):                |                               |
| Depth (mm):                |                               |
| Length (mm):               |                               |
| Gross Weight (kg):         |                               |
| Barcode:                   | 5055369080106                 |
| Product Details            |                               |
| Country of Origin:         | China                         |
| Fitting Instruction:       | No                            |
| CE & UKCA:                 | Yes                           |
| Profile Material:          | Aluminium                     |
| Profile Finish:            | Chrome                        |
| Adjustments (mm):          | 960mm - 980mm / 760mm - 780mm |
| Entry Width (mm):          | 455mm                         |
| Swing In Dim (mm):         | N/A                           |
| Swing Out Dim (mm):        | N/A                           |
| Radius (mm):               | 538 mm                        |
| Glass Thickness (mm):      | 6                             |
| Easy Fit:                  | Yes                           |
| Easy Clean:                | No                            |
| Handle Style:              | Square T Shape Handle         |
| Handle Material:           | Metal                         |
| Enclosure Design:          | Framed                        |
| Wheel Type:                | Dual, Quick Release           |
| Support Bar Included:      | Support Bar Not Included      |
| Extras:                    | None                          |