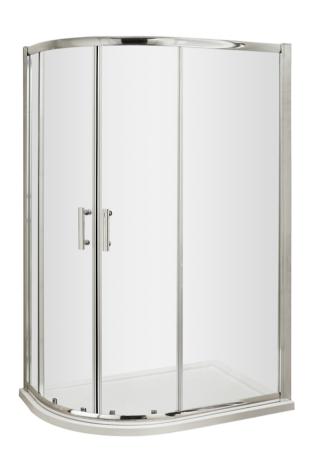

## ENCLOSURES

Sales Code: AQU109

| Product Dimensions         |                               |
|----------------------------|-------------------------------|
| Height (mm):               | 1850                          |
| Width (mm):                | 980                           |
| Depth (mm):                | 880                           |
| Nett Weight (kg):          | 48.3                          |
| Packaging Dimensions       |                               |
| Height (mm):               | 1910                          |
| Width (mm):                | 480                           |
| Length (mm):               | 150                           |
| Gross Weight (kg):         | 48.3                          |
| Packaging Data             |                               |
| Box Colour:                | Brown Cardboard Box - Printed |
| Box Qty:                   | 1                             |
| Label Size:                | 100 x 50                      |
| Label Colour:              | Not Applicable                |
| Label Qty:                 | 0                             |
| Outer Box Dimensions (If A | Applicable)                   |
| Height (mm):               |                               |
| Width (mm):                |                               |
| Depth (mm):                |                               |
| Length (mm):               |                               |
| Gross Weight (kg):         |                               |
| Barcode:                   | 5055369080113                 |
| Product Details            |                               |
| Country of Origin:         | China                         |
| Fitting Instruction:       | No                            |
| CE & UKCA:                 | Yes                           |
| Profile Material:          | Aluminium                     |
| Profile Finish:            | Chrome                        |
| Adjustments (mm):          | 960mm - 980mm / 860mm - 880mm |
| Entry Width (mm):          | 520mm                         |
| Swing In Dim (mm):         | N/A                           |
| Swing Out Dim (mm):        | N/A                           |
| Radius (mm):               | 538 mm                        |
| Glass Thickness (mm):      | 6                             |
| Easy Fit:                  | Yes                           |
| Easy Clean:                | No                            |
| Handle Style:              | Square T Shape Handle         |
| Handle Material:           | Metal                         |
| Enclosure Design:          | Framed                        |
| Wheel Type:                | Dual, Quick Release           |
| Support Bar Included:      | Support Bar Not Included      |
| Extras:                    | None                          |