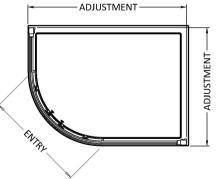

## ENCLOSURES

Sales Code: AQU109

| Product Dimensions         |                               |
|----------------------------|-------------------------------|
| Height (mm):               | 1850                          |
| Width (mm):                | 980                           |
| Depth (mm):                | 880                           |
| Nett Weight (kg):          | 48.3                          |
| Packaging Dimensions       |                               |
| Height (mm):               | 1910                          |
| Width (mm):                | 480                           |
| Length (mm):               | 150                           |
| Gross Weight (kg):         | 48.3                          |
| Packaging Data             |                               |
| Box Colour:                | Brown Cardboard Box - Printed |
| Box Qty:                   | 1                             |
| Label Size:                | 100 x 50                      |
| Label Colour:              | Not Applicable                |
| Label Qty:                 | 0                             |
| Outer Box Dimensions (If A | Applicable)                   |
| Height (mm):               |                               |
| Width (mm):                |                               |
| Depth (mm):                |                               |
| Length (mm):               |                               |
| Gross Weight (kg):         |                               |
| Barcode:                   | 5055369080113                 |
| Product Details            |                               |
| Country of Origin:         | China                         |
| Fitting Instruction:       | No                            |
| CE & UKCA:                 | Yes                           |
| Profile Material:          | Aluminium                     |
| Profile Finish:            | Chrome                        |
| Adjustments (mm):          | 960mm - 980mm / 860mm - 880mm |
| Entry Width (mm):          | 520mm                         |
| Swing In Dim (mm):         | N/A                           |
| Swing Out Dim (mm):        | N/A                           |
| Radius (mm):               | 538 mm                        |
| Glass Thickness (mm):      | 6                             |
| Easy Fit:                  | Yes                           |
| Easy Clean:                | No                            |
| Handle Style:              | Square T Shape Handle         |
| Handle Material:           | Metal                         |
| Enclosure Design:          | Framed                        |
| Wheel Type:                | Dual, Quick Release           |
| Support Bar Included:      | Support Bar Not Included      |
| Extras:                    | None                          |