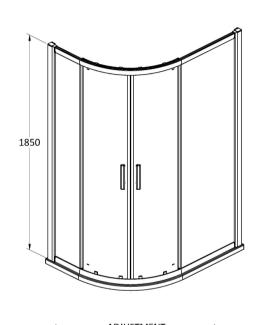

## ENCLOSURES

Sales Code: AQU109

| Product Dimensions         |                               |
|----------------------------|-------------------------------|
| Height (mm):               | 1850                          |
| Width (mm):                | 980                           |
| Depth (mm):                | 880                           |
| Nett Weight (kg):          | 48.3                          |
| Packaging Dimensions       |                               |
| Height (mm):               | 1910                          |
| Width (mm):                | 480                           |
| Length (mm):               | 150                           |
| Gross Weight (kg):         | 48.3                          |
| Packaging Data             |                               |
| Box Colour:                | Brown Cardboard Box - Printed |
| Box Qty:                   | 1                             |
| Label Size:                | 100 x 50                      |
| Label Colour:              | Not Applicable                |
| Label Qty:                 | 0                             |
| Outer Box Dimensions (If A | Applicable)                   |
| Height (mm):               |                               |
| Width (mm):                |                               |
| Depth (mm):                |                               |
| Length (mm):               |                               |
| Gross Weight (kg):         |                               |
| Barcode:                   | 5055369080113                 |
| Product Details            |                               |
| Country of Origin:         | China                         |
| Fitting Instruction:       | No                            |
| CE & UKCA:                 | Yes                           |
| Profile Material:          | Aluminium                     |
| Profile Finish:            | Chrome                        |
| Adjustments (mm):          | 960mm - 980mm / 860mm - 880mm |
| Entry Width (mm):          | 520mm                         |
| Swing In Dim (mm):         | N/A                           |
| Swing Out Dim (mm):        | N/A                           |
| Radius (mm):               | 538 mm                        |
| Glass Thickness (mm):      | 6                             |
| Easy Fit:                  | Yes                           |
| Easy Clean:                | No                            |
| Handle Style:              | Square T Shape Handle         |
| Handle Material:           | Metal                         |
| Enclosure Design:          | Framed                        |
| Wheel Type:                | Dual, Quick Release           |
| Support Bar Included:      | Support Bar Not Included      |
| Extras:                    | None                          |