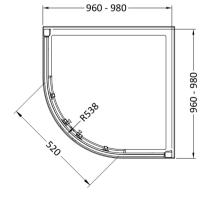

Sales Code: AQU10 Description: Pacific Quadrant Enclosure 1000X1000mm

| <b>Product Dimensions</b> |                               |
|---------------------------|-------------------------------|
| Height (mm):              | 1850                          |
| Width (mm):               | 980                           |
| Depth (mm):               | 980                           |
| Nett Weight (kg):         | 49.5                          |
| Packaging Dimensions      |                               |
| Height (mm):              | 1910                          |
| Width (mm):               | 540                           |
| Length (mm):              | 150                           |
| Gross Weight (kg):        | 49.5                          |
| Packaging Data            |                               |
| Box Colour:               | Brown Cardboard Box - Printed |
| Box Qty:                  | 1                             |
| Label Size:               | 100 x 50                      |
| Label Colour:             | Not Applicable                |
| Label Qty:                | 0                             |
| Outer Box Dimensions (I   | f Applicable)                 |
| Height (mm):              | **                            |
| Width (mm):               |                               |
| Depth (mm):               |                               |
| Length (mm):              |                               |
| Gross Weight (kg):        |                               |
| Barcode:                  | 5055369080076                 |
| Product Details           |                               |
| Country of Origin:        | China                         |
| Fitting Instruction:      | No                            |
| CE & UKCA:                | Yes                           |
| Profile Material:         | Aluminium                     |
| Profile Finish:           | Chrome                        |
| Adjustments (mm):         | 960mm - 980mm                 |
| Entry Width (mm):         | 520mm                         |
| Swing In Dim (mm):        | N/A                           |
| Swing Out Dim (mm):       | N/A                           |
| Radius (mm):              | 538 mm                        |
| Glass Thickness (mm):     | 6                             |
| Easy Fit:                 | Yes                           |
| Easy Clean:               | No                            |
| Handle Style:             | Square T Shape Handle         |
| Handle Material:          | Metal                         |
| Enclosure Design:         | Framed                        |
| Wheel Type:               | Dual, Quick Release           |
| Support Bar Included:     | Support Bar Not Included      |
| Extras:                   | None                          |