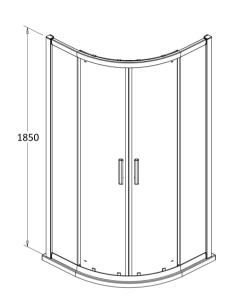

Sales Code: AQU10 Description: Pacific Quadrant Enclosure 1000X1000mm

| <b>Product Dimensions</b> |                               |
|---------------------------|-------------------------------|
| Height (mm):              | 1850                          |
| Width (mm):               | 980                           |
| Depth (mm):               | 980                           |
| Nett Weight (kg):         | 49.5                          |
| Packaging Dimensions      |                               |
| Height (mm):              | 1910                          |
| Width (mm):               | 540                           |
| Length (mm):              | 150                           |
| Gross Weight (kg):        | 49.5                          |
| Packaging Data            |                               |
| Box Colour:               | Brown Cardboard Box - Printed |
| Box Qty:                  | 1                             |
| Label Size:               | 100 x 50                      |
| Label Colour:             | Not Applicable                |
| Label Qty:                | 0                             |
| Outer Box Dimensions (I   | f Applicable)                 |
| Height (mm):              | **                            |
| Width (mm):               |                               |
| Depth (mm):               |                               |
| Length (mm):              |                               |
| Gross Weight (kg):        |                               |
| Barcode:                  | 5055369080076                 |
| Product Details           |                               |
| Country of Origin:        | China                         |
| Fitting Instruction:      | No                            |
| CE & UKCA:                | Yes                           |
| Profile Material:         | Aluminium                     |
| Profile Finish:           | Chrome                        |
| Adjustments (mm):         | 960mm - 980mm                 |
| Entry Width (mm):         | 520mm                         |
| Swing In Dim (mm):        | N/A                           |
| Swing Out Dim (mm):       | N/A                           |
| Radius (mm):              | 538 mm                        |
| Glass Thickness (mm):     | 6                             |
| Easy Fit:                 | Yes                           |
| Easy Clean:               | No                            |
| Handle Style:             | Square T Shape Handle         |
| Handle Material:          | Metal                         |
| Enclosure Design:         | Framed                        |
| Wheel Type:               | Dual, Quick Release           |
| Support Bar Included:     | Support Bar Not Included      |
| Extras:                   | None                          |