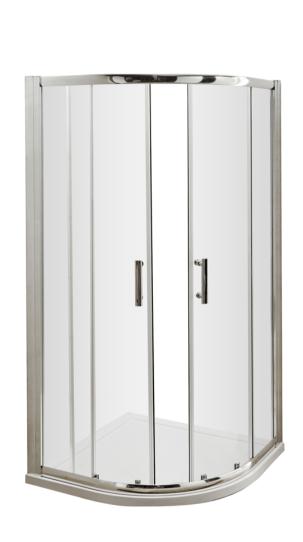

Sales Code: AQU10 Description: Pacific Quadrant Enclosure 1000X1000mm

| <b>Product Dimensions</b> |                               |
|---------------------------|-------------------------------|
| Height (mm):              | 1850                          |
| Width (mm):               | 980                           |
| Depth (mm):               | 980                           |
| Nett Weight (kg):         | 49.5                          |
| Packaging Dimensions      |                               |
| Height (mm):              | 1910                          |
| Width (mm):               | 540                           |
| Length (mm):              | 150                           |
| Gross Weight (kg):        | 49.5                          |
| Packaging Data            |                               |
| Box Colour:               | Brown Cardboard Box - Printed |
| Box Qty:                  | 1                             |
| Label Size:               | 100 x 50                      |
| Label Colour:             | Not Applicable                |
| Label Qty:                | 0                             |
| Outer Box Dimensions (I   | f Applicable)                 |
| Height (mm):              | **                            |
| Width (mm):               |                               |
| Depth (mm):               |                               |
| Length (mm):              |                               |
| Gross Weight (kg):        |                               |
| Barcode:                  | 5055369080076                 |
| Product Details           |                               |
| Country of Origin:        | China                         |
| Fitting Instruction:      | No                            |
| CE & UKCA:                | Yes                           |
| Profile Material:         | Aluminium                     |
| Profile Finish:           | Chrome                        |
| Adjustments (mm):         | 960mm - 980mm                 |
| Entry Width (mm):         | 520mm                         |
| Swing In Dim (mm):        | N/A                           |
| Swing Out Dim (mm):       | N/A                           |
| Radius (mm):              | 538 mm                        |
| Glass Thickness (mm):     | 6                             |
| Easy Fit:                 | Yes                           |
| Easy Clean:               | No                            |
| Handle Style:             | Square T Shape Handle         |
| Handle Material:          | Metal                         |
| Enclosure Design:         | Framed                        |
| Wheel Type:               | Dual, Quick Release           |
| Support Bar Included:     | Support Bar Not Included      |
| Extras:                   | None                          |