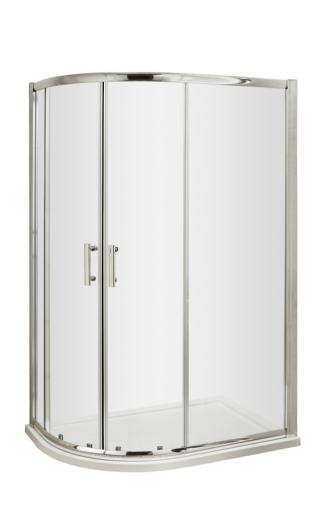

Sales Code: AQU128 Description: Pacific Off/Set Quad Enclosure 1200X800

| <b>Product Dimensions</b>  |                                |
|----------------------------|--------------------------------|
| Height (mm):               | 1850                           |
| Width (mm):                | 1180                           |
| Depth (mm):                | 780                            |
| Nett Weight (kg):          | 50.9                           |
| Packaging Dimensions       |                                |
| Height (mm):               | 1910                           |
| Width (mm):                | 675                            |
| Length (mm):               | 155                            |
| Gross Weight (kg):         | 50.9                           |
| Packaging Data             |                                |
| Box Colour:                | Brown Cardboard Box - Printed  |
| Box Qty:                   | 1                              |
| Label Size:                | 100 x 50                       |
| Label Colour:              | Not Applicable                 |
| Label Qty:                 | 0                              |
| Outer Box Dimensions (If A | applicable)                    |
| Height (mm):               |                                |
| Width (mm):                |                                |
| Depth (mm):                |                                |
| Length (mm):               |                                |
| Gross Weight (kg):         |                                |
| Barcode:                   | 5055369080120                  |
| <b>Product Details</b>     |                                |
| Country of Origin:         | China                          |
| Fitting Instruction:       | No                             |
| CE & UKCA:                 | Yes                            |
| Profile Material:          | Aluminium                      |
| Profile Finish:            | Chrome                         |
| Adjustments (mm):          | 1160mm - 1180mm / 760mm - 780M |
| Entry Width (mm):          | 455mm                          |
| Swing In Dim (mm):         | N/A                            |
| Swing Out Dim (mm):        | N/A                            |
| Radius (mm):               | 538 mm                         |
| Glass Thickness (mm):      | 6                              |
| Easy Fit:                  | Yes                            |
| Easy Clean:                | No                             |
| Handle Style:              | Square T Shape Handle          |
| Handle Material:           | Metal                          |
| Enclosure Design:          | Framed                         |
| Wheel Type:                | Dual, Quick Release            |
| Support Bar Included:      | Support Bar Not Included       |
| Extras:                    | None                           |
|                            |                                |