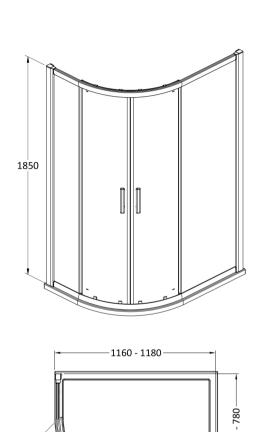

Sales Code: AQU128 Description: Pacific Off/Set Quad Enclosure 1200X800

| <b>Product Dimensions</b>  |                                |
|----------------------------|--------------------------------|
| Height (mm):               | 1850                           |
| Width (mm):                | 1180                           |
| Depth (mm):                | 780                            |
| Nett Weight (kg):          | 50.9                           |
| Packaging Dimensions       |                                |
| Height (mm):               | 1910                           |
| Width (mm):                | 675                            |
| Length (mm):               | 155                            |
| Gross Weight (kg):         | 50.9                           |
| Packaging Data             |                                |
| Box Colour:                | Brown Cardboard Box - Printed  |
| Box Qty:                   | 1                              |
| Label Size:                | 100 x 50                       |
| Label Colour:              | Not Applicable                 |
| Label Qty:                 | 0                              |
| Outer Box Dimensions (If A | applicable)                    |
| Height (mm):               |                                |
| Width (mm):                |                                |
| Depth (mm):                |                                |
| Length (mm):               |                                |
| Gross Weight (kg):         |                                |
| Barcode:                   | 5055369080120                  |
| <b>Product Details</b>     |                                |
| Country of Origin:         | China                          |
| Fitting Instruction:       | No                             |
| CE & UKCA:                 | Yes                            |
| Profile Material:          | Aluminium                      |
| Profile Finish:            | Chrome                         |
| Adjustments (mm):          | 1160mm - 1180mm / 760mm - 780M |
| Entry Width (mm):          | 455mm                          |
| Swing In Dim (mm):         | N/A                            |
| Swing Out Dim (mm):        | N/A                            |
| Radius (mm):               | 538 mm                         |
| Glass Thickness (mm):      | 6                              |
| Easy Fit:                  | Yes                            |
| Easy Clean:                | No                             |
| Handle Style:              | Square T Shape Handle          |
| Handle Material:           | Metal                          |
| Enclosure Design:          | Framed                         |
| Wheel Type:                | Dual, Quick Release            |
| Support Bar Included:      | Support Bar Not Included       |
| Extras:                    | None                           |
|                            |                                |