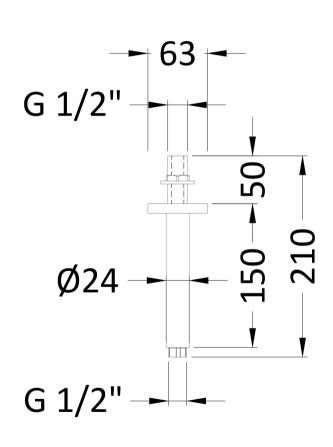

Sales Code: ARM715 Description: Round Ceiling Arm 150mm

| Product Dimensions               |                                               |
|----------------------------------|-----------------------------------------------|
| Length (mm):                     |                                               |
| Width (mm):                      | 63                                            |
| Height (mm):                     | 150                                           |
| Depth (mm):                      | 63                                            |
| Nett Weight (kg):                | 0.43                                          |
| Packaging Dimensions             |                                               |
| Length (mm):                     | 230                                           |
| Width (mm):                      | 80                                            |
| Height (mm):                     | 80                                            |
| Gross Weight (kg):               | 0.43                                          |
| Packaging Data                   |                                               |
| Box Colour:                      | White Cardboard Box                           |
| Box Qty:                         | 1                                             |
| Label Size:                      | 100 x 50                                      |
| Label Colour:                    | White Label                                   |
| Label Qty:                       | 2                                             |
| Outer Box Dimensions (If A       | applicable)                                   |
| Length (mm):                     |                                               |
| Width (mm):                      | 480                                           |
| Height (mm):                     | 430                                           |
| Depth (mm):                      | 190                                           |
| Gross Weight (kg):               | 9                                             |
| Barcode:                         | 5056462625645                                 |
| Product Details                  |                                               |
| Country of Origin:               | China                                         |
| Fitting Instruction:             | No                                            |
| Product Material:                | Brass                                         |
| Mount Type:                      | Surface, Ceiling                              |
| Outlet Elbow Supplied:           | No                                            |
| Easy Clean:                      | Not Applicable                                |
| Head Included:                   | No                                            |
| Handset Included:                | Not Applicable                                |
| Body Jets Included:              | No                                            |
| No of Body Jets:                 | Not Applicable                                |
| Operating Pressure (bar):        |                                               |
| Valve/Cartridge Type:            | Not Applicable                                |
| Flow Rates (L/min): 0.1 bar: N/A | 0.5 bar: N/A 1 bar: N/A 2 bar: N/A 3 bar: N/A |
| TMV2 Approved: No                | Approval No: N/A                              |
| TMV3 Approved: No                | Approval No: N/A                              |
| WRAS Approved: No                | Approval No: N/A                              |
| Head Function:                   | Not Applicable                                |
| Handset Function:                | Not Applicable                                |
| Body Jet Info:                   | Not Applicable                                |
| Pipe Size:                       | Not Applicable                                |
| Pipe Centres:                    | N/A                                           |
| Colour/Finish:                   | Brushed Pewter                                |
| Hose Included:                   | Not Applicable                                |
| No. of Outlets:                  | 1                                             |