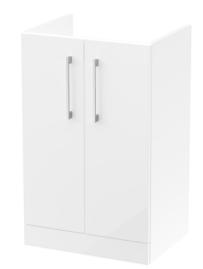

## TECHNICAL DATA SHEET

Sales Code: ARN101D

**Description:** 500 Fs 2-Door Vanity & Basin 3

ROXOR

Sales Code: NVF101F

Description: 500 Fs 2-Door Unit (365 Deep)

| Product Dimensions         |                                        |
|----------------------------|----------------------------------------|
| Height (mm):               | 800                                    |
| Width (mm):                | 500                                    |
| Depth (mm):                | 383                                    |
| Nett Weight (kg):          | 17.5                                   |
| Packaging Dimensions       |                                        |
| Height (mm):               | 835                                    |
| Width (mm):                | 520                                    |
| Depth (mm):                | 375                                    |
| Gross Weight (kg):         | 18                                     |
| Packaging Data             |                                        |
| Box Colour:                | Brown Cardboard Box - Printed          |
| Box Qty:                   | 0                                      |
| Label Size:                | 0 x 0                                  |
| Label Colour:              | Not Applicable                         |
| Label Qty:                 | 0                                      |
| Outer Box Dimensions (If A | Applicable)                            |
| Height (mm):               | FF ··································· |
| Width (mm):                |                                        |
| Depth (mm):                |                                        |
| Gross Weight (kg):         |                                        |
| Barcode:                   | 5056462614267                          |
| Product Details            |                                        |
| Country of Origin:         | China                                  |
| Fitting Instruction:       | No                                     |
| CE & UKCA:                 | N/A                                    |
| FSC Certified Materials:   | Yes                                    |
| Colour:                    | Gloss White                            |
| Construction Method:       | Cam & Wood Dowel                       |
| Construction Type:         | Rigid                                  |
| Cabinet Finish:            | MFC Painted Gloss                      |
| Fascia Finish:             | Mdf Painted Gloss                      |
| Cabinet Thickness (mm):    | 16                                     |
| Fascia Thickness (mm):     | 18                                     |
| Drawer Included:           | No                                     |
| Drawer Type:               | Not Applicable                         |
| No of Shelves:             | 1                                      |
| Hinge Type:                | 95 Degree Soft Close                   |
| Hinge Included:            | Yes, Supplied                          |
| Adjustable Legs:           | No, Not Required                       |
| Fixings Included:          | Yes                                    |
| Handle Style:              | Contemporary                           |
| Waste Shroud:              | No                                     |
| Handle Included:           | Yes, Supplied                          |
| Handle Type:               | D-Shape                                |