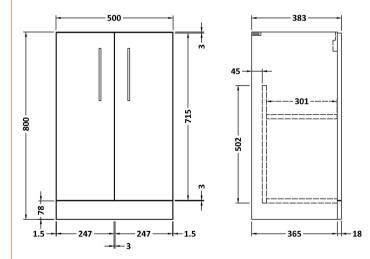

## TECHNICAL DATA SHEET

Sales Code: ARN101D

**Description:** 500 Fs 2-Door Vanity & Basin 3

ROXOR

Sales Code: NVF101F

Description: 500 Fs 2-Door Unit (365 Deep)

| Product Dimensions         |                                        |
|----------------------------|----------------------------------------|
| Height (mm):               | 800                                    |
| Width (mm):                | 500                                    |
| Depth (mm):                | 383                                    |
| Nett Weight (kg):          | 17.5                                   |
| Packaging Dimensions       |                                        |
| Height (mm):               | 835                                    |
| Width (mm):                | 520                                    |
| Depth (mm):                | 375                                    |
| Gross Weight (kg):         | 18                                     |
| Packaging Data             |                                        |
| Box Colour:                | Brown Cardboard Box - Printed          |
| Box Qty:                   | 0                                      |
| Label Size:                | 0 x 0                                  |
| Label Colour:              | Not Applicable                         |
| Label Qty:                 | 0                                      |
| Outer Box Dimensions (If A | Applicable)                            |
| Height (mm):               | FF ··································· |
| Width (mm):                |                                        |
| Depth (mm):                |                                        |
| Gross Weight (kg):         |                                        |
| Barcode:                   | 5056462614267                          |
| Product Details            |                                        |
| Country of Origin:         | China                                  |
| Fitting Instruction:       | No                                     |
| CE & UKCA:                 | N/A                                    |
| FSC Certified Materials:   | Yes                                    |
| Colour:                    | Gloss White                            |
| Construction Method:       | Cam & Wood Dowel                       |
| Construction Type:         | Rigid                                  |
| Cabinet Finish:            | MFC Painted Gloss                      |
| Fascia Finish:             | Mdf Painted Gloss                      |
| Cabinet Thickness (mm):    | 16                                     |
| Fascia Thickness (mm):     | 18                                     |
| Drawer Included:           | No                                     |
| Drawer Type:               | Not Applicable                         |
| No of Shelves:             | 1                                      |
| Hinge Type:                | 95 Degree Soft Close                   |
| Hinge Included:            | Yes, Supplied                          |
| Adjustable Legs:           | No, Not Required                       |
| Fixings Included:          | Yes                                    |
| Handle Style:              | Contemporary                           |
| Waste Shroud:              | No                                     |
| Handle Included:           | Yes, Supplied                          |
| Handle Type:               | D-Shape                                |