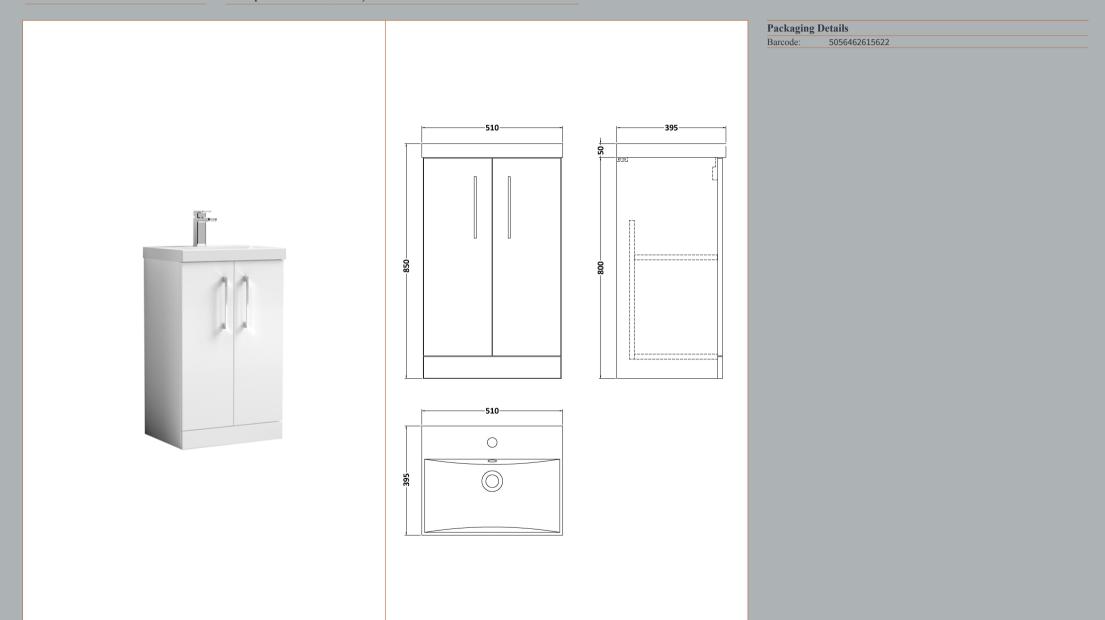

## TECHNICAL DATA SHEET

Sales Code: ARN101D

**Description:** 500 Fs 2-Door Vanity & Basin 3

ROXOR

Sales Code: NVF101F

Description: 500 Fs 2-Door Unit (365 Deep)

| Product Dimensions         |                                        |
|----------------------------|----------------------------------------|
| Height (mm):               | 800                                    |
| Width (mm):                | 500                                    |
| Depth (mm):                | 383                                    |
| Nett Weight (kg):          | 17.5                                   |
| Packaging Dimensions       |                                        |
| Height (mm):               | 835                                    |
| Width (mm):                | 520                                    |
| Depth (mm):                | 375                                    |
| Gross Weight (kg):         | 18                                     |
| Packaging Data             |                                        |
| Box Colour:                | Brown Cardboard Box - Printed          |
| Box Qty:                   | 0                                      |
| Label Size:                | 0 x 0                                  |
| Label Colour:              | Not Applicable                         |
| Label Qty:                 | 0                                      |
| Outer Box Dimensions (If A | Applicable)                            |
| Height (mm):               | FF ··································· |
| Width (mm):                |                                        |
| Depth (mm):                |                                        |
| Gross Weight (kg):         |                                        |
| Barcode:                   | 5056462614267                          |
| Product Details            |                                        |
| Country of Origin:         | China                                  |
| Fitting Instruction:       | No                                     |
| CE & UKCA:                 | N/A                                    |
| FSC Certified Materials:   | Yes                                    |
| Colour:                    | Gloss White                            |
| Construction Method:       | Cam & Wood Dowel                       |
| Construction Type:         | Rigid                                  |
| Cabinet Finish:            | MFC Painted Gloss                      |
| Fascia Finish:             | Mdf Painted Gloss                      |
| Cabinet Thickness (mm):    | 16                                     |
| Fascia Thickness (mm):     | 18                                     |
| Drawer Included:           | No                                     |
| Drawer Type:               | Not Applicable                         |
| No of Shelves:             | 1                                      |
| Hinge Type:                | 95 Degree Soft Close                   |
| Hinge Included:            | Yes, Supplied                          |
| Adjustable Legs:           | No, Not Required                       |
| Fixings Included:          | Yes                                    |
| Handle Style:              | Contemporary                           |
| Waste Shroud:              | No                                     |
| Handle Included:           | Yes, Supplied                          |
| Handle Type:               | D-Shape                                |

ROXOR

Sales Code: NVM032

**Description:** 500 Thin Edged Basin 1Th

| Product Dime                           | isions                                                                                |  |
|----------------------------------------|---------------------------------------------------------------------------------------|--|
| Height (mm):                           | 170                                                                                   |  |
| Width (mm):                            | 510                                                                                   |  |
| Depth (mm):                            | 395                                                                                   |  |
| Nett Weight (kg):                      |                                                                                       |  |
| Packaging Din                          | nensions                                                                              |  |
| Height (mm):                           | 190                                                                                   |  |
| Width (mm):                            | 530                                                                                   |  |
| Depth (mm):                            | 415                                                                                   |  |
| Gross Weight (kg                       |                                                                                       |  |
| Packaging Dat                          |                                                                                       |  |
| Box Colour:                            | Brown Cardboard Box - Printed                                                         |  |
| Box Qty:                               | 1                                                                                     |  |
| Label Size:                            | 100 x 50                                                                              |  |
| Label Colour:                          | White Label                                                                           |  |
| Label Qty:                             | 2                                                                                     |  |
|                                        | nensions (If Applicable)                                                              |  |
| Height (mm):                           |                                                                                       |  |
| Width (mm):                            |                                                                                       |  |
| Depth (mm):                            |                                                                                       |  |
| Gross Weight (kg                       |                                                                                       |  |
| Barcode:                               | 5056211853411                                                                         |  |
| Product Detail                         |                                                                                       |  |
| Country of Origin                      |                                                                                       |  |
| Fitting Instruction                    |                                                                                       |  |
| Certification: CE<br>Product Material: |                                                                                       |  |
|                                        |                                                                                       |  |
| Fixing Supplied:                       | No                                                                                    |  |
| Pans/Bidets:                           | Trap Style: Not Applicable Includes Seat: Not Applicable                              |  |
|                                        |                                                                                       |  |
| Seats:                                 | Seat Type: Not Applicable Material: Not Applicable                                    |  |
|                                        | Function: Not Applicable Hinge Type: Not Applicable                                   |  |
|                                        | Hinge Material: Not Applicable                                                        |  |
| Cistoma                                | Operating Type: Not Applicable Eittinger Net Applicable                               |  |
| Cisterns:                              | Operating Type: Not Applicable Fittings: Not Applicable<br>Lever Type: Not Applicable |  |
|                                        | сечентуре: постаррисарте                                                              |  |
| Basins:                                | Tap Hole: One Taphole Chain Stay Hole: No                                             |  |
|                                        | Template: Not Required Waste Type Reg: Slotted                                        |  |
|                                        | Overflow Inc: Yes Overflow Cover: Yes                                                 |  |
|                                        | Inner Bowl Depth (mm): 125mm                                                          |  |