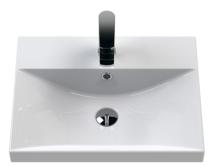

ROXOR

Sales Code: NVM032

**Description:** 500 Thin Edged Basin 1Th

| Product Dime                           | isions                                                                                |  |
|----------------------------------------|---------------------------------------------------------------------------------------|--|
| Height (mm):                           | 170                                                                                   |  |
| Width (mm):                            | 510                                                                                   |  |
| Depth (mm):                            | 395                                                                                   |  |
| Nett Weight (kg):                      |                                                                                       |  |
| Packaging Din                          | nensions                                                                              |  |
| Height (mm):                           | 190                                                                                   |  |
| Width (mm):                            | 530                                                                                   |  |
| Depth (mm):                            | 415                                                                                   |  |
| Gross Weight (kg                       |                                                                                       |  |
| Packaging Dat                          |                                                                                       |  |
| Box Colour:                            | Brown Cardboard Box - Printed                                                         |  |
| Box Qty:                               | 1                                                                                     |  |
| Label Size:                            | 100 x 50                                                                              |  |
| Label Colour:                          | White Label                                                                           |  |
| Label Qty:                             | 2                                                                                     |  |
|                                        | nensions (If Applicable)                                                              |  |
| Height (mm):                           |                                                                                       |  |
| Width (mm):                            |                                                                                       |  |
| Depth (mm):                            |                                                                                       |  |
| Gross Weight (kg                       |                                                                                       |  |
| Barcode:                               | 5056211853411                                                                         |  |
| Product Detail                         |                                                                                       |  |
| Country of Origin                      |                                                                                       |  |
| Fitting Instruction                    |                                                                                       |  |
| Certification: CE<br>Product Material: |                                                                                       |  |
|                                        |                                                                                       |  |
| Fixing Supplied:                       | No                                                                                    |  |
| Pans/Bidets:                           | Trap Style: Not Applicable Includes Seat: Not Applicable                              |  |
|                                        |                                                                                       |  |
| Seats:                                 | Seat Type: Not Applicable Material: Not Applicable                                    |  |
|                                        | Function: Not Applicable Hinge Type: Not Applicable                                   |  |
|                                        | Hinge Material: Not Applicable                                                        |  |
| Cistoma                                | Operating Type: Not Applicable Eittinger Net Applicable                               |  |
| Cisterns:                              | Operating Type: Not Applicable Fittings: Not Applicable<br>Lever Type: Not Applicable |  |
|                                        | сечентуре: постаррисарте                                                              |  |
| Basins:                                | Tap Hole: One Taphole Chain Stay Hole: No                                             |  |
|                                        | Template: Not Required Waste Type Reg: Slotted                                        |  |
|                                        | Overflow Inc: Yes Overflow Cover: Yes                                                 |  |
|                                        | Inner Bowl Depth (mm): 125mm                                                          |  |