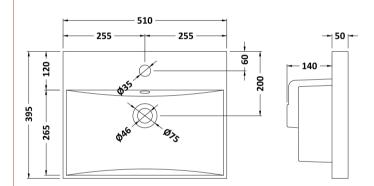

ROXOR

Sales Code: NVM032

**Description:** 500 Thin Edged Basin 1Th

| Product Dime                           | isions                                                                                |  |
|----------------------------------------|---------------------------------------------------------------------------------------|--|
| Height (mm):                           | 170                                                                                   |  |
| Width (mm):                            | 510                                                                                   |  |
| Depth (mm):                            | 395                                                                                   |  |
| Nett Weight (kg):                      |                                                                                       |  |
| Packaging Din                          | nensions                                                                              |  |
| Height (mm):                           | 190                                                                                   |  |
| Width (mm):                            | 530                                                                                   |  |
| Depth (mm):                            | 415                                                                                   |  |
| Gross Weight (kg                       |                                                                                       |  |
| Packaging Dat                          |                                                                                       |  |
| Box Colour:                            | Brown Cardboard Box - Printed                                                         |  |
| Box Qty:                               | 1                                                                                     |  |
| Label Size:                            | 100 x 50                                                                              |  |
| Label Colour:                          | White Label                                                                           |  |
| Label Qty:                             | 2                                                                                     |  |
|                                        | nensions (If Applicable)                                                              |  |
| Height (mm):                           |                                                                                       |  |
| Width (mm):                            |                                                                                       |  |
| Depth (mm):                            |                                                                                       |  |
| Gross Weight (kg                       |                                                                                       |  |
| Barcode:                               | 5056211853411                                                                         |  |
| Product Detail                         |                                                                                       |  |
| Country of Origin                      |                                                                                       |  |
| Fitting Instruction                    |                                                                                       |  |
| Certification: CE<br>Product Material: |                                                                                       |  |
|                                        |                                                                                       |  |
| Fixing Supplied:                       | No                                                                                    |  |
| Pans/Bidets:                           | Trap Style: Not Applicable Includes Seat: Not Applicable                              |  |
|                                        |                                                                                       |  |
| Seats:                                 | Seat Type: Not Applicable Material: Not Applicable                                    |  |
|                                        | Function: Not Applicable Hinge Type: Not Applicable                                   |  |
|                                        | Hinge Material: Not Applicable                                                        |  |
| Cistoma                                | Operating Type: Not Applicable Eittinger Net Applicable                               |  |
| Cisterns:                              | Operating Type: Not Applicable Fittings: Not Applicable<br>Lever Type: Not Applicable |  |
|                                        | сечентуре: постаррисарте                                                              |  |
| Basins:                                | Tap Hole: One Taphole Chain Stay Hole: No                                             |  |
|                                        | Template: Not Required Waste Type Reg: Slotted                                        |  |
|                                        | Overflow Inc: Yes Overflow Cover: Yes                                                 |  |
|                                        | Inner Bowl Depth (mm): 125mm                                                          |  |