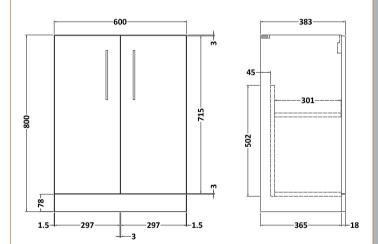

## TECHNICAL DATA SHEET

ROXOR

Sales Code: PMB424

**Description:** Double Polymarble Basin 1205 X 390

| Product Dime        |                                                     |                                |  |
|---------------------|-----------------------------------------------------|--------------------------------|--|
| Height (mm):        | 390                                                 | 390                            |  |
| Width (mm):         | 1205                                                |                                |  |
| Depth (mm):         | 157                                                 | 157                            |  |
| Nett Weight (kg):   | 18.12                                               |                                |  |
| Packaging Din       | nensions                                            |                                |  |
| Height (mm):        | 100                                                 | 100                            |  |
| Width (mm):         | 1205                                                | 1205                           |  |
| Depth (mm):         | 400                                                 | 400                            |  |
| Gross Weight (kg    | ): 18.12                                            | 18.12                          |  |
| Packaging Dat       | a                                                   |                                |  |
| Box Colour:         | Brown                                               | Cardboard Box - Printed        |  |
| Box Qty:            | 1                                                   | 1                              |  |
| Label Size:         | 100 X                                               | 100 x 50                       |  |
| Label Colour:       | White L                                             | White Label                    |  |
| Label Qty:          | 2                                                   | 2                              |  |
| Outer Box Din       | nensions (If Applicable)                            |                                |  |
| Height (mm):        | ,                                                   |                                |  |
| Width (mm):         |                                                     |                                |  |
| Depth (mm):         |                                                     |                                |  |
| Gross Weight (kg    | ·):                                                 |                                |  |
| Barcode:            | 505621                                              | 1815136                        |  |
| Product Detail      | s                                                   |                                |  |
| Country of Origir   | n: China                                            |                                |  |
| Fitting Instruction | n: No                                               |                                |  |
| Certification: CE   | & UKCA: No WRAS:                                    | N/A WRAS No: N/A               |  |
| Product Material:   | Polyma                                              | ırble                          |  |
| Fixing Supplied:    | No                                                  |                                |  |
| Pans/Bidets:        | Trap Style: Not Applicable                          | Includes Seat: Not Applicable  |  |
| Seats:              | Seat Type: Not Applicable                           | Material: Not Applicable       |  |
|                     | Function: Not Applicable Hinge Type: Not Applicable |                                |  |
|                     | Hinge Material: Not Applicable                      |                                |  |
| Cisterns:           | Operating Type: Not Appli                           | cable Fittings: Not Applicable |  |
| Cisterns.           | Lever Type: Not Applicable                          |                                |  |
|                     |                                                     | -                              |  |
| Basins:             | Tap Hole: Two Tapholes                              | Chain Stay Hole: No            |  |
|                     | Template: Not Required                              | Waste Type Req: Slotted        |  |
|                     | Overflow Inc: Yes                                   | Overflow Cover: Yes            |  |
|                     | Inner Bowl Depth (mm): 10                           |                                |  |