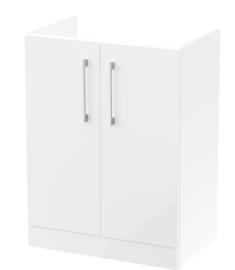

## TECHNICAL DATA SHEET

ROXOR

Sales Code: NVF103F

Description: 600 Fs 2-Door Unit (365 Deep)

| Product Dimensions         |                               |  |
|----------------------------|-------------------------------|--|
| Height (mm):               | 800                           |  |
| Width (mm):                | 600                           |  |
| Depth (mm):                | 383                           |  |
| Nett Weight (kg):          | 19.5                          |  |
| Packaging Dimensions       |                               |  |
| Height (mm):               | 835                           |  |
| Width (mm):                | 620                           |  |
| Depth (mm):                | 375                           |  |
| Gross Weight (kg):         | 20                            |  |
| Packaging Data             |                               |  |
| Box Colour:                | Brown Cardboard Box - Printed |  |
| Box Oty:                   | 0                             |  |
| Label Size:                | 0 x 0                         |  |
| Label Colour:              | Not Applicable                |  |
| Label Qty:                 | 0                             |  |
| Outer Box Dimensions (If A | Applicable)                   |  |
| Height (mm):               | - <b>rr</b>                   |  |
| Width (mm):                |                               |  |
| Depth (mm):                |                               |  |
| Gross Weight (kg):         |                               |  |
| Barcode:                   | 5056462614298                 |  |
| Product Details            | 0000102011200                 |  |
| Country of Origin:         | China                         |  |
| Fitting Instruction:       | No                            |  |
| CE & UKCA:                 | N/A                           |  |
| FSC Certified Materials:   | Yes                           |  |
| Colour:                    | Gloss White                   |  |
| Construction Method:       | Cam & Wood Dowel              |  |
| Construction Type:         | Rigid                         |  |
| Cabinet Finish:            | MFC Painted Gloss             |  |
| Fascia Finish:             | Mdf Painted Gloss             |  |
| Cabinet Thickness (mm):    | 16                            |  |
| Fascia Thickness (mm):     | 18                            |  |
| Drawer Included:           | No                            |  |
| Drawer Type:               | Not Applicable                |  |
| No of Shelves:             | 1                             |  |
| Hinge Type:                | 95 Degree Soft Close          |  |
| Hinge Included:            | Yes, Supplied                 |  |
| Adjustable Legs:           | No, Not Required              |  |
| Fixings Included:          | Yes                           |  |
| Handle Style:              | Contemporary                  |  |
| Waste Shroud:              | No                            |  |
| Handle Included:           | Yes, Supplied                 |  |
| Handle Type:               | D-Shape                       |  |