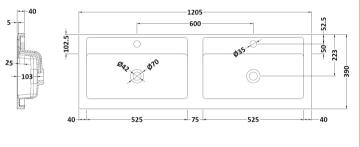

## TECHNICAL DATA SHEET

ROXOR

Sales Code: PMB424

**Description:** Double Polymarble Basin 1205 X 390

| Product Dime        |                                                     |                                |  |
|---------------------|-----------------------------------------------------|--------------------------------|--|
| Height (mm):        | 390                                                 | 390                            |  |
| Width (mm):         | 1205                                                |                                |  |
| Depth (mm):         | 157                                                 | 157                            |  |
| Nett Weight (kg):   | 18.12                                               |                                |  |
| Packaging Din       | nensions                                            |                                |  |
| Height (mm):        | 100                                                 | 100                            |  |
| Width (mm):         | 1205                                                | 1205                           |  |
| Depth (mm):         | 400                                                 | 400                            |  |
| Gross Weight (kg    | ): 18.12                                            | 18.12                          |  |
| Packaging Dat       | a                                                   |                                |  |
| Box Colour:         | Brown                                               | Cardboard Box - Printed        |  |
| Box Qty:            | 1                                                   | 1                              |  |
| Label Size:         | 100 X                                               | 100 x 50                       |  |
| Label Colour:       | White L                                             | White Label                    |  |
| Label Qty:          | 2                                                   | 2                              |  |
| Outer Box Din       | nensions (If Applicable)                            |                                |  |
| Height (mm):        | ,                                                   |                                |  |
| Width (mm):         |                                                     |                                |  |
| Depth (mm):         |                                                     |                                |  |
| Gross Weight (kg    | ·):                                                 |                                |  |
| Barcode:            | 505621                                              | 1815136                        |  |
| Product Detail      | s                                                   |                                |  |
| Country of Origir   | n: China                                            |                                |  |
| Fitting Instruction | n: No                                               |                                |  |
| Certification: CE   | & UKCA: No WRAS:                                    | N/A WRAS No: N/A               |  |
| Product Material:   | Polyma                                              | ırble                          |  |
| Fixing Supplied:    | No                                                  |                                |  |
| Pans/Bidets:        | Trap Style: Not Applicable                          | Includes Seat: Not Applicable  |  |
| Seats:              | Seat Type: Not Applicable                           | Material: Not Applicable       |  |
|                     | Function: Not Applicable Hinge Type: Not Applicable |                                |  |
|                     | Hinge Material: Not Applicable                      |                                |  |
| Cisterns:           | Operating Type: Not Appli                           | cable Fittings: Not Applicable |  |
| Cisterns.           | Lever Type: Not Applicable                          |                                |  |
|                     |                                                     | -                              |  |
| Basins:             | Tap Hole: Two Tapholes                              | Chain Stay Hole: No            |  |
|                     | Template: Not Required                              | Waste Type Req: Slotted        |  |
|                     | Overflow Inc: Yes                                   | Overflow Cover: Yes            |  |
|                     | Inner Bowl Depth (mm): 10                           |                                |  |