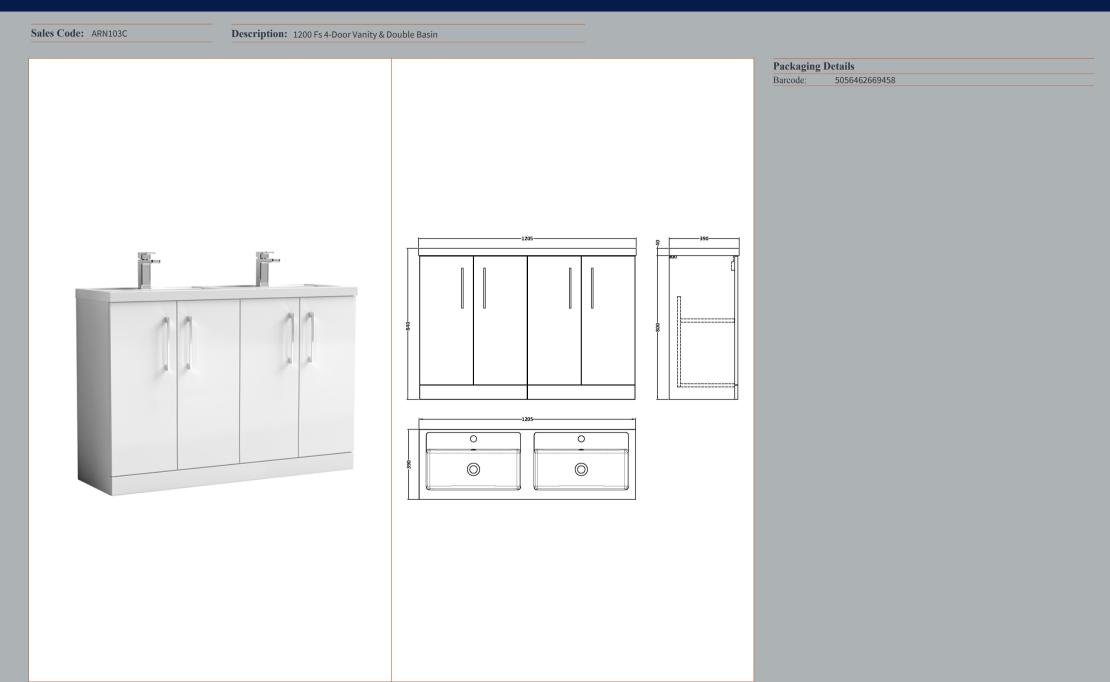

## TECHNICAL DATA SHEET

ROXOR

Sales Code: NVF103F

Description: 600 Fs 2-Door Unit (365 Deep)

| Product Dimensions         |                               |  |
|----------------------------|-------------------------------|--|
| Height (mm):               | 800                           |  |
| Width (mm):                | 600                           |  |
| Depth (mm):                | 383                           |  |
| Nett Weight (kg):          | 19.5                          |  |
| Packaging Dimensions       |                               |  |
| Height (mm):               | 835                           |  |
| Width (mm):                | 620                           |  |
| Depth (mm):                | 375                           |  |
| Gross Weight (kg):         | 20                            |  |
| Packaging Data             |                               |  |
| Box Colour:                | Brown Cardboard Box - Printed |  |
| Box Oty:                   | 0                             |  |
| Label Size:                | 0 x 0                         |  |
| Label Colour:              | Not Applicable                |  |
| Label Qty:                 | 0                             |  |
| Outer Box Dimensions (If A | Applicable)                   |  |
| Height (mm):               | - <b>rr</b>                   |  |
| Width (mm):                |                               |  |
| Depth (mm):                |                               |  |
| Gross Weight (kg):         |                               |  |
| Barcode:                   | 5056462614298                 |  |
| Product Details            | 0000102011200                 |  |
| Country of Origin:         | China                         |  |
| Fitting Instruction:       | No                            |  |
| CE & UKCA:                 | N/A                           |  |
| FSC Certified Materials:   | Yes                           |  |
| Colour:                    | Gloss White                   |  |
| Construction Method:       | Cam & Wood Dowel              |  |
| Construction Type:         | Rigid                         |  |
| Cabinet Finish:            | MFC Painted Gloss             |  |
| Fascia Finish:             | Mdf Painted Gloss             |  |
| Cabinet Thickness (mm):    | 16                            |  |
| Fascia Thickness (mm):     | 18                            |  |
| Drawer Included:           | No                            |  |
| Drawer Type:               | Not Applicable                |  |
| No of Shelves:             | 1                             |  |
| Hinge Type:                | 95 Degree Soft Close          |  |
| Hinge Included:            | Yes, Supplied                 |  |
| Adjustable Legs:           | No, Not Required              |  |
| Fixings Included:          | Yes                           |  |
| Handle Style:              | Contemporary                  |  |
| Waste Shroud:              | No                            |  |
| Handle Included:           | Yes, Supplied                 |  |
| Handle Type:               | D-Shape                       |  |