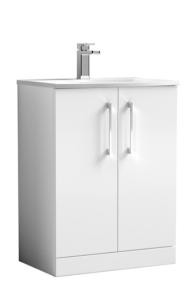

## TECHNICAL DATA SHEET

## ROXOR

Sales Code: ARN103G Description: 600 Fs 2-Door Vanity & Basin 4





## **Packaging Details**

Barcode: 5056462680361

Sales Code: NVF103F **Description:** 600 Fs 2-Door Unit (365 Deep)







Handle Type:

| <b>Product Dimensions</b> |                               |  |  |
|---------------------------|-------------------------------|--|--|
| Height (mm):              | 800                           |  |  |
| Width (mm):               | 600                           |  |  |
| Depth (mm):               | 383                           |  |  |
| Nett Weight (kg):         | 19.5                          |  |  |
| Packaging Dimensions      |                               |  |  |
| Height (mm):              | 835                           |  |  |
| Width (mm):               | 620                           |  |  |
| Depth (mm):               | 375