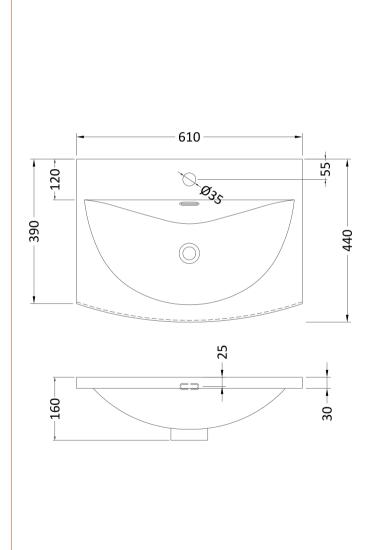

D-Shape

Sales Code: NVM043 Description: 600 Curved Basin 1Th

| <b>Product Dime</b>  | nsions                                                                             |                                                        |                               |  |  |
|----------------------|------------------------------------------------------------------------------------|--------------------------------------------------------|-------------------------------|--|--|
| Height (mm):         |                                                                                    | 160                                                    |                               |  |  |
| Width (mm):          |                                                                                    | 610                                                    |                               |  |  |
| Depth (mm):          |                                                                                    | 440                                                    |                               |  |  |
| Nett Weight (kg)     |                                                                                    | 11                                                     |                               |  |  |
| Packaging Dir        | mensions                                                                           |                                                        |                               |  |  |
| Height (mm):         |                                                                                    | 190                                                    |                               |  |  |
| Width (mm):          |                                                                                    | 630                                                    |                               |  |  |
| Depth (mm):          |                                                                                    | 415                                                    |                               |  |  |
| Gross Weight (kg     | g):                                                                                | 11.5                                                   |                               |  |  |
| Packaging Da         | ta                                                                                 |                                                        |                               |  |  |
| Box Colour:          |                                                                                    | Brown C                                                | Cardboard Box - Printed       |  |  |
| Box Qty:             |                                                                                    | 1                                                      |                               |  |  |
| Label Size:          |                                                                                    | 100 X                                                  | 50                            |  |  |
| Label Colour:        | abel Colour:                                                                       |                                                        | White Label                   |  |  |
| Label Qty:           |                                                                                    | 2                                                      | 2                             |  |  |
| Outer Box Dir        | mensions (If Appl                                                                  | icable)                                                |                               |  |  |
| Height (mm):         | ( 11                                                                               |                                                        |                               |  |  |
| Width (mm):          |                                                                                    |                                                        |                               |  |  |
| Depth (mm):          |                                                                                    |                                                        |                               |  |  |
| Gross Weight (kg     | g):                                                                                |                                                        |                               |  |  |
| Barcode:             |                                                                                    | 5056462                                                | 620961                        |  |  |
| <b>Product Detai</b> | ls                                                                                 |                                                        |                               |  |  |
| Country of Origi     | n:                                                                                 | China                                                  |                               |  |  |
| Fitting Instructio   |                                                                                    | No                                                     |                               |  |  |
| Certification: CI    | E & UKCA: No                                                                       | WRAS:                                                  | N/A WRAS No: N/A              |  |  |
| Product Material     | :                                                                                  | Vitreous                                               | China                         |  |  |
| Fixing Supplied:     |                                                                                    | No                                                     |                               |  |  |
| 1 ixing supplied.    |                                                                                    |                                                        |                               |  |  |
| Pans/Bidets:         | Tron Style: Not An                                                                 | plicable                                               | Inchedes Coste Nat Applicable |  |  |
| rails/bluets.        | Trap Style: Not Ap                                                                 | piicable                                               | Includes Seat: Not Applicable |  |  |
| C4                   | Coot Trimos Nat Am                                                                 | مادامهاد                                               | Matarial, Nat Applicable      |  |  |
| Seats:               | Seat Type: Not App                                                                 |                                                        | Material: Not Applicable      |  |  |
|                      | Function: Not Applicable Hinge Type: Not Applicable Hinge Material: Not Applicable |                                                        |                               |  |  |
|                      | Tillige Material. NO                                                               | ТАрриса                                                | ible                          |  |  |
|                      |                                                                                    |                                                        |                               |  |  |
| Cisterns:            |                                                                                    | perating Type: Not Applicable Fittings: Not Applicable |                               |  |  |
|                      | Lever Type: Not Applicable                                                         |                                                        |                               |  |  |
|                      |                                                                                    |                                                        |                               |  |  |
|                      |                                                                                    |                                                        |                               |  |  |
| Basins:              | Tap Hole: One Tap                                                                  |                                                        | Chain Stay Hole: No           |  |  |
|                      | Template: Not Req                                                                  | uired                                                  | Waste Type Req: Slotted       |  |  |
|                      | Overflow Inc: Yes Overflow Cover: Yes                                              |                                                        |                               |  |  |
|                      | Inner Bowl Depth (mm): 125mm                                                       |                                                        |                               |  |  |