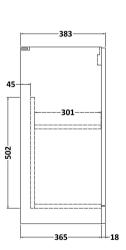

## **Packaging Details**

Barcode: 5056462680361

Sales Code: NVF103F **Description:** 600 Fs 2-Door Unit (365 Deep)

Handle Type:

| <b>Product Dimensions</b> |                               |  |  |
|---------------------------|-------------------------------|--|--|
| Height (mm):              | 800                           |  |  |
| Width (mm):               | 600                           |  |  |
| Depth (mm):               | 383                           |  |  |
| Nett Weight (kg):         | 19.5                          |  |  |
| Packaging Dimensions      |                               |  |  |
| Height (mm):              | 835                           |  |  |
| Width (mm):               | 620                           |  |  |
| Depth (mm):               | 375                           |  |  |
| Gross Weight (kg):        | 20                            |  |  |
| Packaging Data            |                               |  |  |
| Box Colour:               | Brown Cardboard Box - Printed |  |  |
| Box Qty:                  | 0                             |  |  |
| Label Size:               | 0 x 0                         |  |  |
| Label Colour:             | Not Applicable                |  |  |
| Label Qty:                | 0                             |  |  |
| Outer Box Dimensions (If  | Applicable)                   |  |  |
| Height (mm):              |                               |  |  |
| Width (mm):               |                               |  |  |
| Depth (mm):               |                               |  |  |
| Gross Weight (kg):        |                               |  |  |
| Barcode:                  | 5056462614298                 |  |  |
| Product Details           |                               |  |  |
| Country of Origin:        | China                         |  |  |
| Fitting Instruction:      | No                            |  |  |
| CE & UKCA:                | N/A                           |  |  |
| FSC Certified Materials:  | Yes                           |  |  |
| Colour:                   | Gloss White                   |  |  |
| Construction Method:      | Cam & Wood Dowel              |  |  |
| Construction Type:        | Rigid                         |  |  |
| Cabinet Finish:           | MFC Painted Gloss             |  |  |
| Fascia Finish:            | Mdf Painted Gloss             |  |  |
| Cabinet Thickness (mm):   | 16                            |  |  |
| Fascia Thickness (mm):    | 18                            |  |  |
| Drawer Included:          | No                            |  |  |
| Drawer Type:              | Not Applicable                |  |  |
| No of Shelves:            | 1                             |  |  |
| Hinge Type:               | 95 Degree Soft Close          |  |  |
| Hinge Included:           | Yes, Supplied                 |  |  |
| Adjustable Legs:          | No, Not Required              |  |  |
| Fixings Included:         | Yes                           |  |  |
| Handle Style:             | Contemporary                  |  |  |
| Waste Shroud:             | No                            |  |  |
| Handle Included:          | Yes, Supplied                 |  |  |