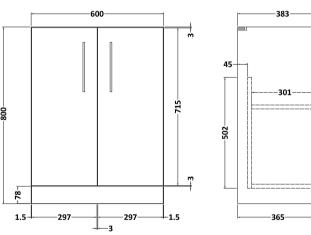

## **Packaging Details**

Barcode: 5056462680361

Sales Code: NVF103F **Description:** 600 Fs 2-Door Unit (365 Deep)

Handle Type:

| <b>Product Dimensions</b> |                               |  |  |
|---------------------------|-------------------------------|--|--|
| Height (mm):              | 800                           |  |  |
| Width (mm):               | 600                           |  |  |
| Depth (mm):               | 383                           |  |  |
| Nett Weight (kg):         | 19.5                          |  |  |
| Packaging Dimensions      |                               |  |  |
| Height (mm):              | 835                           |  |  |
| Width (mm):               | 620                           |  |  |
| Depth (mm):               | 375                           |  |  |
| Gross Weight (kg):        | 20                            |  |  |
| Packaging Data            |                               |  |  |
| Box Colour:               | Brown Cardboard Box - Printed |  |  |
| Box Qty:                  | 0                             |  |  |
| Label Size:               | 0 x 0                         |  |  |
| Label Colour:             | Not Applicable                |  |  |
| Label Qty:                | 0                             |  |  |
| Outer Box Dimensions (If  | Applicable)                   |  |  |
| Height (mm):              |                               |  |  |
| Width (mm):               |                               |  |  |
| Depth (mm):               |                               |  |  |
| Gross Weight (kg):        |                               |  |  |
| Barcode:                  | 5056462614298                 |  |  |
| Product Details           |                               |  |  |
| Country of Origin:        | China                         |  |  |
| Fitting Instruction:      | No                            |  |  |
| CE & UKCA:                | N/A                           |  |  |
| FSC Certified Materials:  | Yes                           |  |  |
| Colour:                   | Gloss White                   |  |  |
| Construction Method:      | Cam & Wood Dowel              |  |  |
| Construction Type:        | Rigid                         |  |  |
| Cabinet Finish:           | MFC Painted Gloss             |  |  |
| Fascia Finish:            | Mdf Painted Gloss             |  |  |
| Cabinet Thickness (mm):   | 16                            |  |  |
| Fascia Thickness (mm):    | 18                            |  |  |
| Drawer Included:          | No                            |  |  |
| Drawer Type:              | Not Applicable                |  |  |
| No of Shelves:            | 1                             |  |  |
| Hinge Type:               | 95 Degree Soft Close          |  |  |
| Hinge Included:           | Yes, Supplied                 |  |  |
| Adjustable Legs:          | No, Not Required              |  |  |
| Fixings Included:         | Yes                           |  |  |
| Handle Style:             | Contemporary                  |  |  |
| Waste Shroud:             | No                            |  |  |
| Handle Included:          | Yes, Supplied                 |  |  |