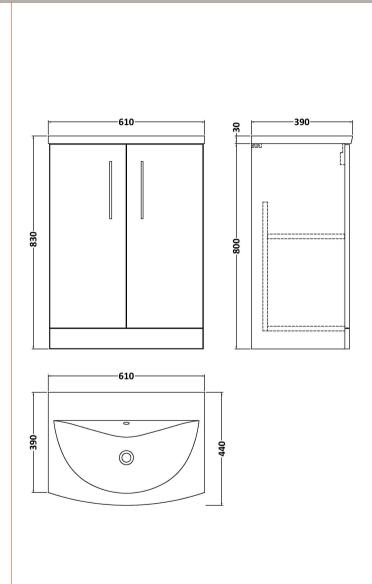

## **Packaging Details**

Barcode: 5056462680361

Sales Code: NVF103F **Description:** 600 Fs 2-Door Unit (365 Deep)

Handle Type:

| <b>Product Dimensions</b> |                               |  |  |
|---------------------------|-------------------------------|--|--|
| Height (mm):              | 800                           |  |  |
| Width (mm):               | 600                           |  |  |
| Depth (mm):               | 383                           |  |  |
| Nett Weight (kg):         | 19.5                          |  |  |
| Packaging Dimensions      |                               |  |  |
| Height (mm):              | 835                           |  |  |
| Width (mm):               | 620                           |  |  |
| Depth (mm):               | 375                           |  |  |
| Gross Weight (kg):        | 20                            |  |  |
| Packaging Data            |                               |  |  |
| Box Colour:               | Brown Cardboard Box - Printed |  |  |
| Box Qty:                  | 0                             |  |  |
| Label Size:               | 0 x 0                         |  |  |
| Label Colour:             | Not Applicable                |  |  |
| Label Qty:                | 0                             |  |  |
| Outer Box Dimensions (If  | Applicable)                   |  |  |
| Height (mm):              |                               |  |  |
| Width (mm):               |                               |  |  |
| Depth (mm):               |                               |  |  |
| Gross Weight (kg):        |                               |  |  |
| Barcode:                  | 5056462614298                 |  |  |
| Product Details           |                               |  |  |
| Country of Origin:        | China                         |  |  |
| Fitting Instruction:      | No                            |  |  |
| CE & UKCA:                | N/A                           |  |  |
| FSC Certified Materials:  | Yes                           |  |  |
| Colour:                   | Gloss White                   |  |  |
| Construction Method:      | Cam & Wood Dowel              |  |  |
| Construction Type:        | Rigid                         |  |  |
| Cabinet Finish:           | MFC Painted Gloss             |  |  |
| Fascia Finish:            | Mdf Painted Gloss             |  |  |
| Cabinet Thickness (mm):   | 16                            |  |  |
| Fascia Thickness (mm):    | 18                            |  |  |
| Drawer Included:          | No                            |  |  |
| Drawer Type:              | Not Applicable                |  |  |
| No of Shelves:            | 1                             |  |  |
| Hinge Type:               | 95 Degree Soft Close          |  |  |
| Hinge Included:           | Yes, Supplied                 |  |  |
| Adjustable Legs:          | No, Not Required              |  |  |
| Fixings Included:         | Yes                           |  |  |
| Handle Style:             | Contemporary                  |  |  |
| Waste Shroud:             | No                            |  |  |
| Handle Included:          | Yes, Supplied                 |  |  |

D-Shape

Sales Code: NVM043 Description: 600 Curved Basin 1Th

| <b>Product Dime</b>  | nsions                                                                             |                                                        |                               |  |  |
|----------------------|------------------------------------------------------------------------------------|--------------------------------------------------------|-------------------------------|--|--|
| Height (mm):         |                                                                                    | 160                                                    |                               |  |  |
| Width (mm):          |                                                                                    | 610                                                    |                               |  |  |
| Depth (mm):          |                                                                                    | 440                                                    |                               |  |  |
| Nett Weight (kg)     |                                                                                    | 11                                                     |                               |  |  |
| Packaging Dir        | mensions                                                                           |                                                        |                               |  |  |
| Height (mm):         |                                                                                    | 190                                                    |                               |  |  |
| Width (mm):          |                                                                                    | 630                                                    |                               |  |  |
| Depth (mm):          |                                                                                    | 415                                                    |                               |  |  |
| Gross Weight (kg     | g):                                                                                | 11.5                                                   |                               |  |  |
| Packaging Da         | ta                                                                                 |                                                        |                               |  |  |
| Box Colour:          |                                                                                    | Brown C                                                | Cardboard Box - Printed       |  |  |
| Box Qty:             |                                                                                    | 1                                                      |                               |  |  |
| Label Size:          |                                                                                    | 100 X                                                  | 50                            |  |  |
| Label Colour:        | abel Colour:                                                                       |                                                        | White Label                   |  |  |
| Label Qty:           |                                                                                    | 2                                                      | 2                             |  |  |
| Outer Box Dir        | mensions (If Appl                                                                  | icable)                                                |                               |  |  |
| Height (mm):         | ( 11                                                                               |                                                        |                               |  |  |
| Width (mm):          |                                                                                    |                                                        |                               |  |  |
| Depth (mm):          |                                                                                    |                                                        |                               |  |  |
| Gross Weight (kg     | g):                                                                                |                                                        |                               |  |  |
| Barcode:             |                                                                                    | 5056462                                                | 620961                        |  |  |
| <b>Product Detai</b> | ls                                                                                 |                                                        |                               |  |  |
| Country of Origi     | n:                                                                                 | China                                                  |                               |  |  |
| Fitting Instructio   |                                                                                    | No                                                     |                               |  |  |
| Certification: CI    | E & UKCA: No                                                                       | WRAS:                                                  | N/A WRAS No: N/A              |  |  |
| Product Material     | :                                                                                  | Vitreous                                               | China                         |  |  |
| Fixing Supplied:     |                                                                                    | No                                                     |                               |  |  |
| 1 ixing supplied.    |                                                                                    |                                                        |                               |  |  |
| Pans/Bidets:         | Tron Style: Not An                                                                 | plicable                                               | Inchedes Coste Nat Applicable |  |  |
| rails/bluets.        | Trap Style: Not Ap                                                                 | piicable                                               | Includes Seat: Not Applicable |  |  |
| C4                   | Coot Trimos Nat Am                                                                 | مادامهاد                                               | Matarial, Nat Applicable      |  |  |
| Seats:               | Seat Type: Not App                                                                 |                                                        | Material: Not Applicable      |  |  |
|                      | Function: Not Applicable Hinge Type: Not Applicable Hinge Material: Not Applicable |                                                        |                               |  |  |
|                      | Tillige Material. NO                                                               | ТАрриса                                                | ible                          |  |  |
|                      |                                                                                    |                                                        |                               |  |  |
| Cisterns:            |                                                                                    | perating Type: Not Applicable Fittings: Not Applicable |                               |  |  |
|                      | Lever Type: Not Applicable                                                         |                                                        |                               |  |  |
|                      |                                                                                    |                                                        |                               |  |  |
|                      |                                                                                    |                                                        |                               |  |  |
| Basins:              | Tap Hole: One Tap                                                                  |                                                        | Chain Stay Hole: No           |  |  |
|                      | Template: Not Req                                                                  | uired                                                  | Waste Type Req: Slotted       |  |  |
|                      | Overflow Inc: Yes Overflow Cover: Yes                                              |                                                        |                               |  |  |
|                      | Inner Bowl Depth (mm): 125mm                                                       |                                                        |                               |  |  |