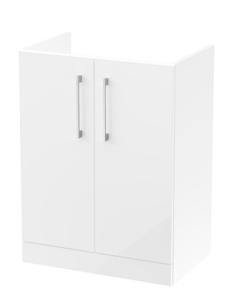

## **Packaging Details**

Barcode: 5056462680361

Sales Code: NVF103F **Description:** 600 Fs 2-Door Unit (365 Deep)

Handle Type:

| <b>Product Dimensions</b> |                               |  |  |
|---------------------------|-------------------------------|--|--|
| Height (mm):              | 800                           |  |  |
| Width (mm):               | 600                           |  |  |
| Depth (mm):               | 383                           |  |  |
| Nett Weight (kg):         | 19.5                          |  |  |
| Packaging Dimensions      |                               |  |  |
| Height (mm):              | 835                           |  |  |
| Width (mm):               | 620                           |  |  |
| Depth (mm):               | 375                           |  |  |
| Gross Weight (kg):        | 20                            |  |  |
| Packaging Data            |                               |  |  |
| Box Colour:               | Brown Cardboard Box - Printed |  |  |
| Box Qty:                  | 0                             |  |  |
| Label Size:               | 0 x 0                         |  |  |
| Label Colour:             | Not Applicable                |  |  |
| Label Qty:                | 0                             |  |  |
| Outer Box Dimensions (If  | Applicable)                   |  |  |
| Height (mm):              |                               |  |  |
| Width (mm):               |                               |  |  |
| Depth (mm):               |                               |  |  |
| Gross Weight (kg):        |                               |  |  |
| Barcode:                  | 5056462614298                 |  |  |
| Product Details           |                               |  |  |
| Country of Origin:        | China                         |  |  |
| Fitting Instruction:      | No                            |  |  |
| CE & UKCA:                | N/A                           |  |  |
| FSC Certified Materials:  | Yes                           |  |  |
| Colour:                   | Gloss White                   |  |  |
| Construction Method:      | Cam & Wood Dowel              |  |  |
| Construction Type:        | Rigid                         |  |  |
| Cabinet Finish:           | MFC Painted Gloss             |  |  |
| Fascia Finish:            | Mdf Painted Gloss             |  |  |
| Cabinet Thickness (mm):   | 16                            |  |  |
| Fascia Thickness (mm):    | 18                            |  |  |
| Drawer Included:          | No                            |  |  |
| Drawer Type:              | Not Applicable                |  |  |
| No of Shelves:            | 1                             |  |  |
| Hinge Type:               | 95 Degree Soft Close          |  |  |
| Hinge Included:           | Yes, Supplied                 |  |  |
| Adjustable Legs:          | No, Not Required              |  |  |
| Fixings Included:         | Yes                           |  |  |
| Handle Style:             | Contemporary                  |  |  |
| Waste Shroud:             | No                            |  |  |
| Handle Included:          | Yes, Supplied                 |  |  |