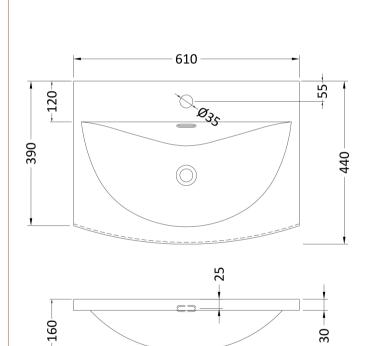

## TECHNICAL DATA SHEET

ROXOR

Sales Code: NVM043

**Description:** 600 Curved Basin 1Th

| <b>Product Dime</b>              | ensions                                                 |                                   |  |
|----------------------------------|---------------------------------------------------------|-----------------------------------|--|
| Height (mm):                     |                                                         | 160                               |  |
| Width (mm):                      |                                                         | 610                               |  |
| Depth (mm):<br>Nett Weight (kg): |                                                         | 440<br>11                         |  |
|                                  |                                                         |                                   |  |
| Height (mm):                     |                                                         | 190                               |  |
| Width (mm):                      |                                                         | 630                               |  |
| Depth (mm):                      |                                                         | 415                               |  |
| Gross Weight (kg):               |                                                         | 11.5                              |  |
| Packaging Da                     | ta                                                      |                                   |  |
| Box Colour:                      | Bro                                                     | wn Cardboard Box - Printed        |  |
| Box Qty:                         |                                                         | 1                                 |  |
| Label Size:                      |                                                         | 100 x 50                          |  |
| Label Colour:                    |                                                         | White Label                       |  |
| Label Qty:                       |                                                         | 2                                 |  |
| Outer Box Di                     | mensions (If Applical                                   | le)                               |  |
| Height (mm):                     |                                                         |                                   |  |
| Width (mm):                      |                                                         |                                   |  |
| Depth (mm):                      |                                                         |                                   |  |
| Gross Weight (k                  | g):                                                     |                                   |  |
| Barcode:                         | 505                                                     | 6462620961                        |  |
| Product Detai                    | ils                                                     |                                   |  |
| Country of Origi                 | n: Chi                                                  | าล                                |  |
| Fitting Instruction:             |                                                         | No                                |  |
| Certification: Cl                | E & UKCA: No WR.                                        | AS: N/A WRAS No: N/A              |  |
| Product Material:                |                                                         | Vitreous China                    |  |
| Fixing Supplied:                 |                                                         |                                   |  |
| Pans/Bidets:                     | Trap Style: Not Applica                                 | ble Includes Seat: Not Applicable |  |
| Seats:                           | Seat Type: Not Applica                                  | ble Material: Not Applicable      |  |
| Seats:                           | Function: Not Applica                                   |                                   |  |
|                                  | Hinge Material: Not Applicable                          |                                   |  |
|                                  | Thigo material. NOU Ap                                  |                                   |  |
| Cisterns:                        | Operating Type: Not Applicable Fittings: Not Applicable |                                   |  |
|                                  | Lever Type: Not Applicable                              |                                   |  |
|                                  |                                                         |                                   |  |
| Basins:                          | Tap Hole: One Taphole                                   | Chain Stay Hole: No               |  |
|                                  | Template: Not Require                                   |                                   |  |
|                                  | Overflow Inc: Yes                                       | Overflow Cover: Yes               |  |
|                                  | Inner Bowl Depth (mm): 125mm                            |                                   |  |