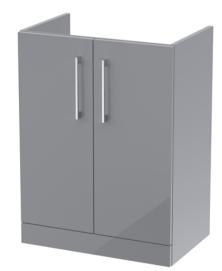

## TECHNICAL DATA SHEET

ROXOR

Sales Code: NVF1303F

Description: 600 Fs 2-Door Unit (365 Deep)

| Product Dimensions         |                               |  |
|----------------------------|-------------------------------|--|
| Height (mm):               | 800                           |  |
| Width (mm):                | 600                           |  |
| Depth (mm):                | 383                           |  |
| Nett Weight (kg):          | 19.5                          |  |
| Packaging Dimensions       |                               |  |
| Height (mm):               | 835                           |  |
| Width (mm):                | 620                           |  |
| Depth (mm):                | 375                           |  |
| Gross Weight (kg):         | 20                            |  |
| Packaging Data             |                               |  |
| Box Colour:                | Brown Cardboard Box - Printed |  |
| Box Oty:                   | 0                             |  |
| Label Size:                | 0 x 0                         |  |
| Label Colour:              | Not Applicable                |  |
| Label Qty:                 | 0                             |  |
| Outer Box Dimensions (If A | Applicable)                   |  |
| Height (mm):               |                               |  |
| Width (mm):                |                               |  |
| Depth (mm):                |                               |  |
| Gross Weight (kg):         |                               |  |
| Barcode:                   | 5056462657974                 |  |
| Product Details            |                               |  |
| Country of Origin:         | China                         |  |
| Fitting Instruction:       | No                            |  |
| CE & UKCA:                 | N/A                           |  |
| FSC Certified Materials:   | Yes                           |  |
| Colour:                    | Gloss Mid Grey                |  |
| Construction Method:       | Cam & Wood Dowel              |  |
| Construction Type:         | Rigid                         |  |
| Cabinet Finish:            | MFC Painted Gloss             |  |
| Fascia Finish:             | Mdf Painted Gloss             |  |
| Cabinet Thickness (mm):    | 16                            |  |
| Fascia Thickness (mm):     | 16                            |  |
| Drawer Included:           | No                            |  |
| Drawer Type:               | Not Applicable                |  |
| No of Shelves:             | 1                             |  |
| Hinge Type:                | 95 Degree Soft Close          |  |
| Hinge Included:            | Yes, Supplied                 |  |
| Adjustable Legs:           | No, Not Required              |  |
| Fixings Included:          | Yes                           |  |
| Handle Style:              | Contemporary                  |  |
| Waste Shroud:              | No                            |  |
| Handle Included:           | Yes, Supplied                 |  |
| Handle Type:               | D-Shape                       |  |