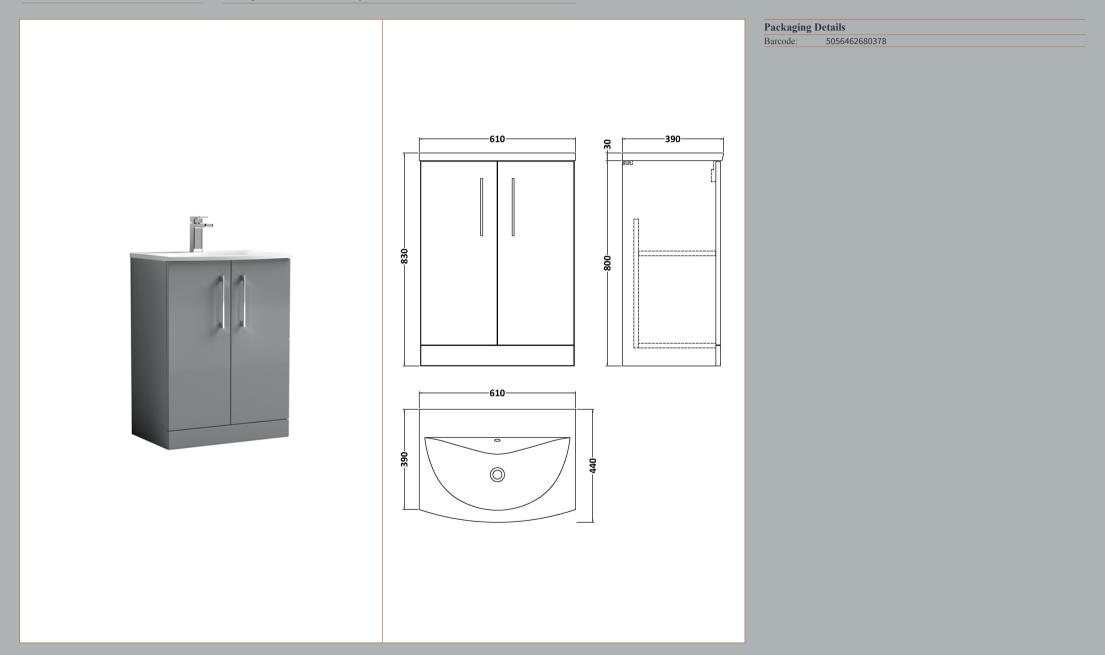

## TECHNICAL DATA SHEET

**Description:** 600 Fs 2-Door Vanity & Basin 4

## TECHNICAL DATA SHEET

ROXOR

Sales Code: NVF1303F

Description: 600 Fs 2-Door Unit (365 Deep)

| Product Dimensions         |                               |  |
|----------------------------|-------------------------------|--|
| Height (mm):               | 800                           |  |
| Width (mm):                | 600                           |  |
| Depth (mm):                | 383                           |  |
| Nett Weight (kg):          | 19.5                          |  |
| Packaging Dimensions       |                               |  |
| Height (mm):               | 835                           |  |
| Width (mm):                | 620                           |  |
| Depth (mm):                | 375                           |  |
| Gross Weight (kg):         | 20                            |  |
| Packaging Data             |                               |  |
| Box Colour:                | Brown Cardboard Box - Printed |  |
| Box Oty:                   | 0                             |  |
| Label Size:                | 0 x 0                         |  |
| Label Colour:              | Not Applicable                |  |
| Label Qty:                 | 0                             |  |
| Outer Box Dimensions (If A | Applicable)                   |  |
| Height (mm):               |                               |  |
| Width (mm):                |                               |  |
| Depth (mm):                |                               |  |
| Gross Weight (kg):         |                               |  |
| Barcode:                   | 5056462657974                 |  |
| Product Details            |                               |  |
| Country of Origin:         | China                         |  |
| Fitting Instruction:       | No                            |  |
| CE & UKCA:                 | N/A                           |  |
| FSC Certified Materials:   | Yes                           |  |
| Colour:                    | Gloss Mid Grey                |  |
| Construction Method:       | Cam & Wood Dowel              |  |
| Construction Type:         | Rigid                         |  |
| Cabinet Finish:            | MFC Painted Gloss             |  |
| Fascia Finish:             | Mdf Painted Gloss             |  |
| Cabinet Thickness (mm):    | 16                            |  |
| Fascia Thickness (mm):     | 16                            |  |
| Drawer Included:           | No                            |  |
| Drawer Type:               | Not Applicable                |  |
| No of Shelves:             | 1                             |  |
| Hinge Type:                | 95 Degree Soft Close          |  |
| Hinge Included:            | Yes, Supplied                 |  |
| Adjustable Legs:           | No, Not Required              |  |
| Fixings Included:          | Yes                           |  |
| Handle Style:              | Contemporary                  |  |
| Waste Shroud:              | No                            |  |
| Handle Included:           | Yes, Supplied                 |  |
| Handle Type:               | D-Shape                       |  |

## TECHNICAL DATA SHEET

ROXOR

Sales Code: NVM043

**Description:** 600 Curved Basin 1Th

| <b>Product Dime</b>              | ensions                                                 |                                   |  |
|----------------------------------|---------------------------------------------------------|-----------------------------------|--|
| Height (mm):                     |                                                         | 160                               |  |
| Width (mm):                      |                                                         | 610                               |  |
| Depth (mm):<br>Nett Weight (kg): |                                                         | 440<br>11                         |  |
|                                  |                                                         |                                   |  |
| Height (mm):                     |                                                         | 190                               |  |
| Width (mm):                      |                                                         | 630                               |  |
| Depth (mm):                      |                                                         | 415                               |  |
| Gross Weight (kg):               |                                                         | 11.5                              |  |
| Packaging Da                     | ta                                                      |                                   |  |
| Box Colour:                      | Bro                                                     | wn Cardboard Box - Printed        |  |
| Box Qty:                         |                                                         | 1                                 |  |
| Label Size:                      |                                                         | 100 x 50                          |  |
| Label Colour:                    |                                                         | White Label                       |  |
| Label Qty:                       |                                                         | 2                                 |  |
| Outer Box Di                     | mensions (If Applical                                   | le)                               |  |
| Height (mm):                     |                                                         |                                   |  |
| Width (mm):                      |                                                         |                                   |  |
| Depth (mm):                      |                                                         |                                   |  |
| Gross Weight (k                  | g):                                                     |                                   |  |
| Barcode:                         | 505                                                     | 6462620961                        |  |
| Product Detai                    | ils                                                     |                                   |  |
| Country of Origi                 | n: Chi                                                  | าล                                |  |
| Fitting Instruction:             |                                                         | No                                |  |
| Certification: Cl                | E & UKCA: No WR.                                        | AS: N/A WRAS No: N/A              |  |
| Product Material:                |                                                         | Vitreous China                    |  |
| Fixing Supplied:                 |                                                         |                                   |  |
| Pans/Bidets:                     | Trap Style: Not Applica                                 | ble Includes Seat: Not Applicable |  |
| Seats:                           | Seat Type: Not Applica                                  | ble Material: Not Applicable      |  |
| Seats:                           | Function: Not Applica                                   |                                   |  |
|                                  | Hinge Material: Not Applicable                          |                                   |  |
|                                  | Thigo material. NOU Ap                                  |                                   |  |
| Cisterns:                        | Operating Type: Not Applicable Fittings: Not Applicable |                                   |  |
|                                  | Lever Type: Not Applicable                              |                                   |  |
|                                  |                                                         |                                   |  |
| Basins:                          | Tap Hole: One Taphole                                   | Chain Stay Hole: No               |  |
|                                  | Template: Not Require                                   |                                   |  |
|                                  | Overflow Inc: Yes                                       | Overflow Cover: Yes               |  |
|                                  | Inner Bowl Depth (mm): 125mm                            |                                   |  |