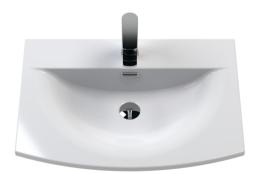

## TECHNICAL DATA SHEET

ROXOR

Sales Code: NVM043

**Description:** 600 Curved Basin 1Th

| <b>Product Dime</b>              | ensions                                                 |                                   |  |
|----------------------------------|---------------------------------------------------------|-----------------------------------|--|
| Height (mm):                     |                                                         | 160                               |  |
| Width (mm):                      |                                                         | 610                               |  |
| Depth (mm):<br>Nett Weight (kg): |                                                         | 440<br>11                         |  |
|                                  |                                                         |                                   |  |
| Height (mm):                     |                                                         | 190                               |  |
| Width (mm):                      |                                                         | 630                               |  |
| Depth (mm):                      |                                                         | 415                               |  |
| Gross Weight (kg):               |                                                         | 11.5                              |  |
| Packaging Da                     | ta                                                      |                                   |  |
| Box Colour:                      | Bro                                                     | wn Cardboard Box - Printed        |  |
| Box Qty:                         |                                                         | 1                                 |  |
| Label Size:                      |                                                         | 100 x 50                          |  |
| Label Colour:                    |                                                         | White Label                       |  |
| Label Qty:                       |                                                         | 2                                 |  |
| Outer Box Di                     | mensions (If Applical                                   | le)                               |  |
| Height (mm):                     |                                                         |                                   |  |
| Width (mm):                      |                                                         |                                   |  |
| Depth (mm):                      |                                                         |                                   |  |
| Gross Weight (k                  | g):                                                     |                                   |  |
| Barcode:                         | 505                                                     | 6462620961                        |  |
| Product Detai                    | ils                                                     |                                   |  |
| Country of Origi                 | n: Chi                                                  | าล                                |  |
| Fitting Instruction:             |                                                         | No                                |  |
| Certification: Cl                | E & UKCA: No WR.                                        | AS: N/A WRAS No: N/A              |  |
| Product Material:                |                                                         | Vitreous China                    |  |
| Fixing Supplied:                 |                                                         |                                   |  |
| Pans/Bidets:                     | Trap Style: Not Applica                                 | ble Includes Seat: Not Applicable |  |
| Seats:                           | Seat Type: Not Applica                                  | ble Material: Not Applicable      |  |
| Seats:                           | Function: Not Applica                                   |                                   |  |
|                                  | Hinge Material: Not Applicable                          |                                   |  |
|                                  | Thigo material. NOU Ap                                  |                                   |  |
| Cisterns:                        | Operating Type: Not Applicable Fittings: Not Applicable |                                   |  |
|                                  | Lever Type: Not Applicable                              |                                   |  |
|                                  |                                                         |                                   |  |
| Basins:                          | Tap Hole: One Taphole                                   | Chain Stay Hole: No               |  |
|                                  | Template: Not Require                                   |                                   |  |
|                                  | Overflow Inc: Yes                                       | Overflow Cover: Yes               |  |
|                                  | Inner Bowl Depth (mm): 125mm                            |                                   |  |