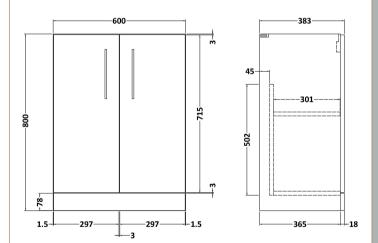

## TECHNICAL DATA SHEET

ROXOR

Sales Code: NVF1303F

Description: 600 Fs 2-Door Unit (365 Deep)

| Product Dimensions         |                               |  |
|----------------------------|-------------------------------|--|
| Height (mm):               | 800                           |  |
| Width (mm):                | 600                           |  |
| Depth (mm):                | 383                           |  |
| Nett Weight (kg):          | 19.5                          |  |
| Packaging Dimensions       |                               |  |
| Height (mm):               | 835                           |  |
| Width (mm):                | 620                           |  |
| Depth (mm):                | 375                           |  |
| Gross Weight (kg):         | 20                            |  |
| Packaging Data             |                               |  |
| Box Colour:                | Brown Cardboard Box - Printed |  |
| Box Oty:                   | 0                             |  |
| Label Size:                | 0 x 0                         |  |
| Label Colour:              | Not Applicable                |  |
| Label Qty:                 | 0                             |  |
| Outer Box Dimensions (If A | Applicable)                   |  |
| Height (mm):               |                               |  |
| Width (mm):                |                               |  |
| Depth (mm):                |                               |  |
| Gross Weight (kg):         |                               |  |
| Barcode:                   | 5056462657974                 |  |
| Product Details            |                               |  |
| Country of Origin:         | China                         |  |
| Fitting Instruction:       | No                            |  |
| CE & UKCA:                 | N/A                           |  |
| FSC Certified Materials:   | Yes                           |  |
| Colour:                    | Gloss Mid Grey                |  |
| Construction Method:       | Cam & Wood Dowel              |  |
| Construction Type:         | Rigid                         |  |
| Cabinet Finish:            | MFC Painted Gloss             |  |
| Fascia Finish:             | Mdf Painted Gloss             |  |
| Cabinet Thickness (mm):    | 16                            |  |
| Fascia Thickness (mm):     | 16                            |  |
| Drawer Included:           | No                            |  |
| Drawer Type:               | Not Applicable                |  |
| No of Shelves:             | 1                             |  |
| Hinge Type:                | 95 Degree Soft Close          |  |
| Hinge Included:            | Yes, Supplied                 |  |
| Adjustable Legs:           | No, Not Required              |  |
| Fixings Included:          | Yes                           |  |
| Handle Style:              | Contemporary                  |  |
| Waste Shroud:              | No                            |  |
| Handle Included:           | Yes, Supplied                 |  |
| Handle Type:               | D-Shape                       |  |