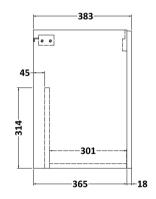

## **Packaging Details**

Barcode: 5056462680651

Sales Code: NVF1321 Description: 500 Wh 2-Door Unit (365 Deep)

Handle Type:

| Product Dimensions       |                               |  |  |
|--------------------------|-------------------------------|--|--|
| Height (mm):             | 539                           |  |  |
| Width (mm):              | 500                           |  |  |
| Depth (mm):              | 383                           |  |  |
| Nett Weight (kg):        | 12.6                          |  |  |
| Packaging Dimensions     |                               |  |  |
| Height (mm):             | 560                           |  |  |
| Width (mm):              | 520                           |  |  |
| Depth (mm):              | 405                           |  |  |
| Gross Weight (kg):       | 13.1                          |  |  |
| Packaging Data           |                               |  |  |
| Box Colour:              | Brown Cardboard Box - Printed |  |  |
| Box Qty:                 | 0                             |  |  |
| Label Size:              | 0 x 0                         |  |  |
| Label Colour:            | Not Applicable                |  |  |
| Label Qty:               | 0                             |  |  |
| Outer Box Dimensions (If | Applicable)                   |  |  |
| Height (mm):             | FF                            |  |  |
| Width (mm):              |                               |  |  |
| Depth (mm):              |                               |  |  |
| Gross Weight (kg):       |                               |  |  |
| Barcode:                 | 5056462658018                 |  |  |
| Product Details          |                               |  |  |
| Country of Origin:       | China                         |  |  |
| Fitting Instruction:     | No                            |  |  |
| CE & UKCA:               | N/A                           |  |  |
| FSC Certified Materials: | Yes                           |  |  |
| Colour:                  | Gloss Mid Grey                |  |  |
| Construction Method:     | Cam & Wood Dowel              |  |  |
| Construction Type:       | Rigid                         |  |  |
| Cabinet Finish:          | MFC Painted Gloss             |  |  |
| Fascia Finish:           | Mdf Painted Gloss             |  |  |
| Cabinet Thickness (mm):  | 16                            |  |  |
| Fascia Thickness (mm):   | 16                            |  |  |
| Drawer Included:         | No                            |  |  |
| Drawer Type:             | Not Applicable                |  |  |
| No of Shelves:           | 0                             |  |  |
| Hinge Type:              | 95 Degree Soft Close          |  |  |
| Hinge Included:          | Yes, Supplied                 |  |  |
| Adjustable Legs:         | No, Not Required              |  |  |
| Fixings Included:        | Yes                           |  |  |
| Handle Style:            | Contemporary                  |  |  |
| Waste Shroud:            | No                            |  |  |
| Handle Included:         | Yes, Supplied                 |  |  |
| Handla Tymai             | D Chang                       |  |  |