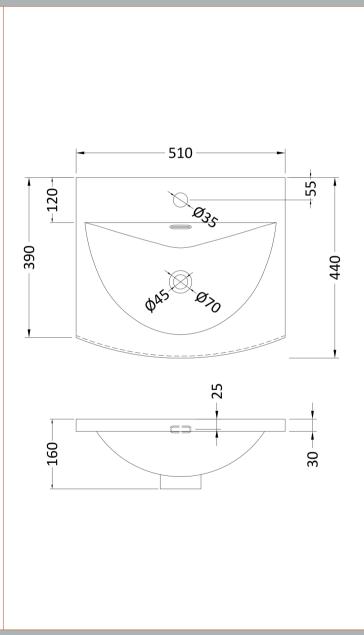

D-Shape

Sales Code: NVM042 Description: 500 Curved Basin 1Th

| Product Dime                                                         | nsions                                              |                   |                               |  |
|----------------------------------------------------------------------|-----------------------------------------------------|-------------------|-------------------------------|--|
| Height (mm):                                                         |                                                     | 160               |                               |  |
| Width (mm):                                                          |                                                     | 510               |                               |  |
| Depth (mm):                                                          |                                                     | 440               |                               |  |
| Nett Weight (kg)                                                     |                                                     | 9                 |                               |  |
| Packaging Dir                                                        |                                                     |                   |                               |  |
| Height (mm):                                                         |                                                     | 190               |                               |  |
| Width (mm):                                                          |                                                     | 530               |                               |  |
| Depth (mm):                                                          |                                                     | 415               |                               |  |
| Gross Weight (kg                                                     | g):                                                 | 9.5               |                               |  |
| Packaging Da                                                         | ta                                                  |                   |                               |  |
| Box Colour:                                                          |                                                     | Brown Card        | board Box - Printed           |  |
| Box Qty:                                                             |                                                     | 1                 |                               |  |
| Label Size:                                                          |                                                     | 100 x 50          |                               |  |
| Label Colour:                                                        |                                                     | White Label       |                               |  |
| Label Qty:                                                           |                                                     | 2                 |                               |  |
| Outer Box Dir                                                        | nensions (If Appli                                  | cable)            |                               |  |
| Height (mm):                                                         |                                                     |                   |                               |  |
| Width (mm):                                                          |                                                     |                   |                               |  |
| Depth (mm):                                                          |                                                     |                   |                               |  |
| Gross Weight (kg                                                     | g):                                                 |                   |                               |  |
| Barcode:                                                             | !                                                   | 5056462620        | 985                           |  |
| <b>Product Detai</b>                                                 | ls                                                  |                   |                               |  |
| Country of Origin                                                    | n:                                                  | China             |                               |  |
| Fitting Instructio                                                   | n: I                                                | No                |                               |  |
| Certification: CI                                                    | E & UKCA: No V                                      | WRAS: N/A         | WRAS No: N/A                  |  |
| Product Material                                                     | ct Material:                                        |                   | Vitreous China                |  |
| Fixing Supplied:                                                     | ing Supplied:                                       |                   |                               |  |
|                                                                      |                                                     |                   |                               |  |
| Pans/Bidets:                                                         | Trap Style: Not App                                 | olicable          | Includes Seat: Not Applicable |  |
| Seats:                                                               | Seat Type: Not App                                  | licable           | Material: Not Applicable      |  |
|                                                                      | Function: Not Applicable Hinge Type: Not Applicable |                   |                               |  |
|                                                                      | Hinge Material: Not                                 |                   |                               |  |
|                                                                      |                                                     | p p · · · · · · · |                               |  |
| Cisterns:                                                            | Fittings: Not Applicable                            |                   |                               |  |
| Cisterns: Operating Type: Not Applicable  Lever Type: Not Applicable |                                                     |                   | - Transport (Note), pricusto  |  |
|                                                                      | Level Type. Not Ap                                  | Pileabie          |                               |  |
| Basins:                                                              | Tap Hole: One Tapl                                  | hole              | Chain Stay Hole: No           |  |
|                                                                      | Template: Not Requ                                  |                   | Waste Type Req: Slotted       |  |
|                                                                      | Overflow Inc: Yes                                   |                   | Overflow Cover: Yes           |  |
|                                                                      | Inner Bowl Depth (mm): 125mm                        |                   |                               |  |
|                                                                      | miner bowr Deptii (ii                               | <i>)</i> . 125MN  | 1                             |  |