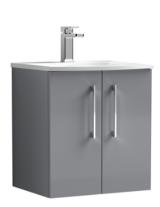

## ROXOR

Sales Code: ARN1321G Description: 500 Wh 2-Door Vanity & Basin 4

## **Packaging Details**

Barcode: 5056462680651

Sales Code: NVF1321 Description: 500 Wh 2-Door Unit (365 Deep)

Handle Type:

| Product Dimensions       |                               |  |  |
|--------------------------|-------------------------------|--|--|
| Height (mm):             | 539                           |  |  |
| Width (mm):              | 500                           |  |  |
| Depth (mm):              | 383                           |  |  |
| Nett Weight (kg):        | 12.6                          |  |  |
| Packaging Dimensions     |                               |  |  |
| Height (mm):             | 560                           |  |  |
| Width (mm):              | 520                           |  |  |
| Depth (mm):              | 405                           |  |  |
| Gross Weight (kg):       | 13.1                          |  |  |
| Packaging Data           |                               |  |  |
| Box Colour:              | Brown Cardboard Box - Printed |  |  |
| Box Qty:                 | 0                             |  |  |
| Label Size:              | 0 x 0                         |  |  |
| Label Colour:            | Not Applicable                |  |  |
| Label Qty:               | 0                             |  |  |
| Outer Box Dimensions (If | Applicable)                   |  |  |
| Height (mm):             | FF                            |  |  |
| Width (mm):              |                               |  |  |
| Depth (mm):              |                               |  |  |
| Gross Weight (kg):       |                               |  |  |
| Barcode:                 | 5056462658018                 |  |  |
| Product Details          |                               |  |  |
| Country of Origin:       | China                         |  |  |
| Fitting Instruction:     | No                            |  |  |
| CE & UKCA:               | N/A                           |  |  |
| FSC Certified Materials: | Yes                           |  |  |
| Colour:                  | Gloss Mid Grey                |  |  |
| Construction Method:     | Cam & Wood Dowel              |  |  |
| Construction Type:       | Rigid                         |  |  |
| Cabinet Finish:          | MFC Painted Gloss             |  |  |
| Fascia Finish:           | Mdf Painted Gloss             |  |  |
| Cabinet Thickness (mm):  | 16                            |  |  |
| Fascia Thickness (mm):   | 16                            |  |  |
| Drawer Included:         | No                            |  |  |
| Drawer Type:             | Not Applicable                |  |  |
| No of Shelves:           | 0                             |  |  |
| Hinge Type:              | 95 Degree Soft Close          |  |  |
| Hinge Included:          | Yes, Supplied                 |  |  |
| Adjustable Legs:         | No, Not Required              |  |  |
| Fixings Included:        | Yes                           |  |  |
| Handle Style:            | Contemporary                  |  |  |
| Waste Shroud:            | No                            |  |  |
| Handle Included:         | Yes, Supplied                 |  |  |
| Handla Tymai             | D Chang                       |  |  |