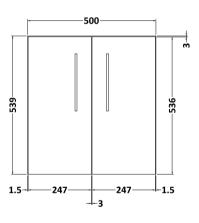

## **Packaging Details**

Barcode: 5056462680651

Sales Code: NVF1321 Description: 500 Wh 2-Door Unit (365 Deep)

Handle Type:

| Product Dimensions       |                               |  |  |
|--------------------------|-------------------------------|--|--|
| Height (mm):             | 539                           |  |  |
| Width (mm):              | 500                           |  |  |
| Depth (mm):              | 383                           |  |  |
| Nett Weight (kg):        | 12.6                          |  |  |
| Packaging Dimensions     |                               |  |  |
| Height (mm):             | 560                           |  |  |
| Width (mm):              | 520                           |  |  |
| Depth (mm):              | 405                           |  |  |
| Gross Weight (kg):       | 13.1                          |  |  |
| Packaging Data           |                               |  |  |
| Box Colour:              | Brown Cardboard Box - Printed |  |  |
| Box Qty:                 | 0                             |  |  |
| Label Size:              | 0 x 0                         |  |  |
| Label Colour:            | Not Applicable                |  |  |
| Label Qty:               | 0                             |  |  |
| Outer Box Dimensions (If | Applicable)                   |  |  |
| Height (mm):             | FF                            |  |  |
| Width (mm):              |                               |  |  |
| Depth (mm):              |                               |  |  |
| Gross Weight (kg):       |                               |  |  |
| Barcode:                 | 5056462658018                 |  |  |
| Product Details          |                               |  |  |
| Country of Origin:       | China                         |  |  |
| Fitting Instruction:     | No                            |  |  |
| CE & UKCA:               | N/A                           |  |  |
| FSC Certified Materials: | Yes                           |  |  |
| Colour:                  | Gloss Mid Grey                |  |  |
| Construction Method:     | Cam & Wood Dowel              |  |  |
| Construction Type:       | Rigid                         |  |  |
| Cabinet Finish:          | MFC Painted Gloss             |  |  |
| Fascia Finish:           | Mdf Painted Gloss             |  |  |
| Cabinet Thickness (mm):  | 16                            |  |  |
| Fascia Thickness (mm):   | 16                            |  |  |
| Drawer Included:         | No                            |  |  |
| Drawer Type:             | Not Applicable                |  |  |
| No of Shelves:           | 0                             |  |  |
| Hinge Type:              | 95 Degree Soft Close          |  |  |
| Hinge Included:          | Yes, Supplied                 |  |  |
| Adjustable Legs:         | No, Not Required              |  |  |
| Fixings Included:        | Yes                           |  |  |
| Handle Style:            | Contemporary                  |  |  |
| Waste Shroud:            | No                            |  |  |
| Handle Included:         | Yes, Supplied                 |  |  |
| Handla Tymai             | D Chang                       |  |  |