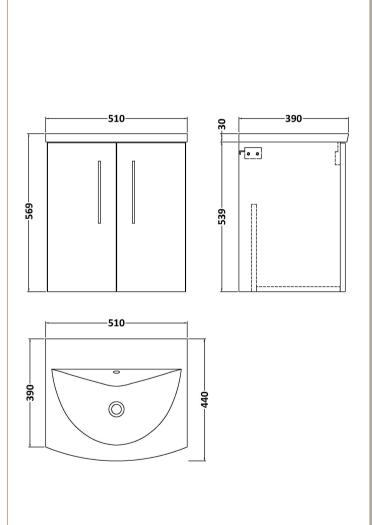

## **Packaging Details**

Barcode: 5056462680651

Sales Code: NVF1321 Description: 500 Wh 2-Door Unit (365 Deep)

Handle Type:

| Product Dimensions       |                               |  |  |
|--------------------------|-------------------------------|--|--|
| Height (mm):             | 539                           |  |  |
| Width (mm):              | 500                           |  |  |
| Depth (mm):              | 383                           |  |  |
| Nett Weight (kg):        | 12.6                          |  |  |
| Packaging Dimensions     |                               |  |  |
| Height (mm):             | 560                           |  |  |
| Width (mm):              | 520                           |  |  |
| Depth (mm):              | 405                           |  |  |
| Gross Weight (kg):       | 13.1                          |  |  |
| Packaging Data           |                               |  |  |
| Box Colour:              | Brown Cardboard Box - Printed |  |  |
| Box Qty:                 | 0                             |  |  |
| Label Size:              | 0 x 0                         |  |  |
| Label Colour:            | Not Applicable                |  |  |
| Label Qty:               | 0                             |  |  |
| Outer Box Dimensions (If | Applicable)                   |  |  |
| Height (mm):             | FF                            |  |  |
| Width (mm):              |                               |  |  |
| Depth (mm):              |                               |  |  |
| Gross Weight (kg):       |                               |  |  |
| Barcode:                 | 5056462658018                 |  |  |
| Product Details          |                               |  |  |
| Country of Origin:       | China                         |  |  |
| Fitting Instruction:     | No                            |  |  |
| CE & UKCA:               | N/A                           |  |  |
| FSC Certified Materials: | Yes                           |  |  |
| Colour:                  | Gloss Mid Grey                |  |  |
| Construction Method:     | Cam & Wood Dowel              |  |  |
| Construction Type:       | Rigid                         |  |  |
| Cabinet Finish:          | MFC Painted Gloss             |  |  |
| Fascia Finish:           | Mdf Painted Gloss             |  |  |
| Cabinet Thickness (mm):  | 16                            |  |  |
| Fascia Thickness (mm):   | 16                            |  |  |
| Drawer Included:         | No                            |  |  |
| Drawer Type:             | Not Applicable                |  |  |
| No of Shelves:           | 0                             |  |  |
| Hinge Type:              | 95 Degree Soft Close          |  |  |
| Hinge Included:          | Yes, Supplied                 |  |  |
| Adjustable Legs:         | No, Not Required              |  |  |
| Fixings Included:        | Yes                           |  |  |
| Handle Style:            | Contemporary                  |  |  |
| Waste Shroud:            | No                            |  |  |
| Handle Included:         | Yes, Supplied                 |  |  |
| Handla Tymai             | D Chang                       |  |  |

D-Shape

Sales Code: NVM042 Description: 500 Curved Basin 1Th

| Product Dime                                                         | nsions                                              |                   |                               |  |
|----------------------------------------------------------------------|-----------------------------------------------------|-------------------|-------------------------------|--|
| Height (mm):                                                         |                                                     | 160               |                               |  |
| Width (mm):                                                          |                                                     | 510               |                               |  |
| Depth (mm):                                                          |                                                     | 440               |                               |  |
| Nett Weight (kg)                                                     |                                                     | 9                 |                               |  |
| Packaging Dir                                                        |                                                     |                   |                               |  |
| Height (mm):                                                         |                                                     | 190               |                               |  |
| Width (mm):                                                          |                                                     | 530               |                               |  |
| Depth (mm):                                                          |                                                     | 415               |                               |  |
| Gross Weight (kg                                                     | g):                                                 | 9.5               |                               |  |
| Packaging Da                                                         | ta                                                  |                   |                               |  |
| Box Colour:                                                          |                                                     | Brown Card        | board Box - Printed           |  |
| Box Qty:                                                             |                                                     | 1                 |                               |  |
| Label Size:                                                          |                                                     | 100 x 50          |                               |  |
| Label Colour:                                                        |                                                     | White Label       |                               |  |
| Label Qty:                                                           |                                                     | 2                 |                               |  |
| Outer Box Dir                                                        | nensions (If Appli                                  | cable)            |                               |  |
| Height (mm):                                                         |                                                     |                   |                               |  |
| Width (mm):                                                          |                                                     |                   |                               |  |
| Depth (mm):                                                          |                                                     |                   |                               |  |
| Gross Weight (kg                                                     | g):                                                 |                   |                               |  |
| Barcode:                                                             | !                                                   | 5056462620        | 985                           |  |
| <b>Product Detai</b>                                                 | ls                                                  |                   |                               |  |
| Country of Origin                                                    | n:                                                  | China             |                               |  |
| Fitting Instructio                                                   | n: I                                                | No                |                               |  |
| Certification: CI                                                    | E & UKCA: No V                                      | WRAS: N/A         | WRAS No: N/A                  |  |
| Product Material                                                     | ct Material:                                        |                   | Vitreous China                |  |
| Fixing Supplied:                                                     | ing Supplied:                                       |                   |                               |  |
|                                                                      |                                                     |                   |                               |  |
| Pans/Bidets:                                                         | Trap Style: Not App                                 | olicable          | Includes Seat: Not Applicable |  |
| Seats:                                                               | Seat Type: Not App                                  | licable           | Material: Not Applicable      |  |
|                                                                      | Function: Not Applicable Hinge Type: Not Applicable |                   |                               |  |
|                                                                      | Hinge Material: Not                                 |                   |                               |  |
|                                                                      |                                                     | p p · · · · · · · |                               |  |
| Cisterns:                                                            | Fittings: Not Applicable                            |                   |                               |  |
| Cisterns: Operating Type: Not Applicable  Lever Type: Not Applicable |                                                     |                   | - Transport (Note), pricusto  |  |
|                                                                      | Level Type. Not Ap                                  | Pileabie          |                               |  |
| Basins:                                                              | Tap Hole: One Tapl                                  | hole              | Chain Stay Hole: No           |  |
|                                                                      | Template: Not Requ                                  |                   | Waste Type Req: Slotted       |  |
|                                                                      | Overflow Inc: Yes                                   |                   | Overflow Cover: Yes           |  |
|                                                                      | Inner Bowl Depth (mm): 125mm                        |                   |                               |  |
|                                                                      | miner bowr Deptii (ii                               | <i>)</i> . 125MN  | 1                             |  |