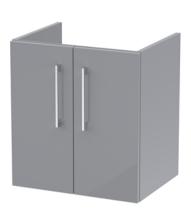

## **Packaging Details**

Barcode: 5056462680651

Sales Code: NVF1321 Description: 500 Wh 2-Door Unit (365 Deep)

Handle Type:

| Product Dimensions       |                               |  |  |
|--------------------------|-------------------------------|--|--|
| Height (mm):             | 539                           |  |  |
| Width (mm):              | 500                           |  |  |
| Depth (mm):              | 383                           |  |  |
| Nett Weight (kg):        | 12.6                          |  |  |
| Packaging Dimensions     |                               |  |  |
| Height (mm):             | 560                           |  |  |
| Width (mm):              | 520                           |  |  |
| Depth (mm):              | 405                           |  |  |
| Gross Weight (kg):       | 13.1                          |  |  |
| Packaging Data           |                               |  |  |
| Box Colour:              | Brown Cardboard Box - Printed |  |  |
| Box Qty:                 | 0                             |  |  |
| Label Size:              | 0 x 0                         |  |  |
| Label Colour:            | Not Applicable                |  |  |
| Label Qty:               | 0                             |  |  |
| Outer Box Dimensions (If | Applicable)                   |  |  |
| Height (mm):             | FF                            |  |  |
| Width (mm):              |                               |  |  |
| Depth (mm):              |                               |  |  |
| Gross Weight (kg):       |                               |  |  |
| Barcode:                 | 5056462658018                 |  |  |
| Product Details          |                               |  |  |
| Country of Origin:       | China                         |  |  |
| Fitting Instruction:     | No                            |  |  |
| CE & UKCA:               | N/A                           |  |  |
| FSC Certified Materials: | Yes                           |  |  |
| Colour:                  | Gloss Mid Grey                |  |  |
| Construction Method:     | Cam & Wood Dowel              |  |  |
| Construction Type:       | Rigid                         |  |  |
| Cabinet Finish:          | MFC Painted Gloss             |  |  |
| Fascia Finish:           | Mdf Painted Gloss             |  |  |
| Cabinet Thickness (mm):  | 16                            |  |  |
| Fascia Thickness (mm):   | 16                            |  |  |
| Drawer Included:         | No                            |  |  |
| Drawer Type:             | Not Applicable                |  |  |
| No of Shelves:           | 0                             |  |  |
| Hinge Type:              | 95 Degree Soft Close          |  |  |
| Hinge Included:          | Yes, Supplied                 |  |  |
| Adjustable Legs:         | No, Not Required              |  |  |
| Fixings Included:        | Yes                           |  |  |
| Handle Style:            | Contemporary                  |  |  |
| Waste Shroud:            | No                            |  |  |
| Handle Included:         | Yes, Supplied                 |  |  |
| Handla Tymai             | D Chang                       |  |  |