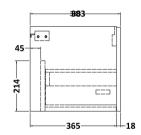

## ROXOR

Sales Code: ARN1322C Description: 1200 Wh 2-Drawer Vanity & Double Basin

**Packaging Details** 

Barcode: 5056462669908

Sales Code: NVF1322 Description: 600 Single Drawer Unit (365 Deep)

| <b>Product Dimensions</b>  |                                |  |
|----------------------------|--------------------------------|--|
| Height (mm):               | 359                            |  |
| Width (mm):                | 600                            |  |
| Depth (mm):                | 383                            |  |
| Nett Weight (kg):          | 13                             |  |
| Packaging Dimensions       |                                |  |
| Height (mm):               | 391                            |  |
| Width (mm):                | 632                            |  |
| Depth (mm):                | 391                            |  |
| Gross Weight (kg):         | 13.5                           |  |
| Packaging Data             |                                |  |
| Box Colour:                | Brown Cardboard Box - Printed  |  |
| Box Qty:                   | 0                              |  |
| Label Size:                | 0 x 0                          |  |
| Label Colour:              | Not Applicable                 |  |
| Label Qty:                 | 0                              |  |
| Outer Box Dimensions (If A | Applicable)                    |  |
| Height (mm):               | **                             |  |
| Width (mm):                |                                |  |
| Depth (mm):                |                                |  |
| Gross Weight (kg):         |                                |  |
| Barcode:                   | 5056462660790                  |  |
| Product Details            |                                |  |
| Country of Origin:         | China                          |  |
| Fitting Instruction:       | No                             |  |
| CE & UKCA:                 | N/A                            |  |
| FSC Certified Materials:   | Yes                            |  |
| Colour:                    | Gloss Mid Grey                 |  |
| Construction Method:       | Cam & Wood Dowel               |  |
| Construction Type:         | Rigid                          |  |
| Cabinet Finish:            | MFC Painted Gloss              |  |
| Fascia Finish:             | Mdf Painted Gloss              |  |
| Cabinet Thickness (mm):    | 16                             |  |
| Fascia Thickness (mm):     | 18                             |  |
| Drawer Included:           | Yes                            |  |
| Drawer Type:               | 80mm High Metal S/C Inc Galler |  |
| No of Shelves:             | 0                              |  |
| Hinge Type:                | Not Applicable                 |  |
| Hinge Included:            | Not Applicable                 |  |
| Adjustable Legs:           | No, Not Required               |  |
| Fixings Included:          | Yes                            |  |
| Handle Style:              | Contemporary                   |  |
| Waste Shroud:              | Yes                            |  |
| Handle Included:           | Yes, Supplied                  |  |
| Handle Type:               | D-Shape                        |  |
|                            |                                |  |