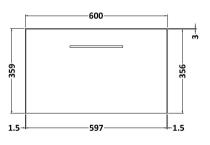

## ROXOR

Sales Code: ARN1322C Description: 1200 Wh 2-Drawer Vanity & Double Basin

**Packaging Details** 

Barcode: 5056462669908

Sales Code: NVF1322 Description: 600 Single Drawer Unit (365 Deep)

| <b>Product Dimensions</b>  |                                |  |
|----------------------------|--------------------------------|--|
| Height (mm):               | 359                            |  |
| Width (mm):                | 600                            |  |
| Depth (mm):                | 383                            |  |
| Nett Weight (kg):          | 13                             |  |
| Packaging Dimensions       |                                |  |
| Height (mm):               | 391                            |  |
| Width (mm):                | 632                            |  |
| Depth (mm):                | 391                            |  |
| Gross Weight (kg):         | 13.5                           |  |
| Packaging Data             |                                |  |
| Box Colour:                | Brown Cardboard Box - Printed  |  |
| Box Qty:                   | 0                              |  |
| Label Size:                | 0 x 0                          |  |
| Label Colour:              | Not Applicable                 |  |
| Label Qty:                 | 0                              |  |
| Outer Box Dimensions (If A | Applicable)                    |  |
| Height (mm):               | **                             |  |
| Width (mm):                |                                |  |
| Depth (mm):                |                                |  |
| Gross Weight (kg):         |                                |  |
| Barcode:                   | 5056462660790                  |  |
| Product Details            |                                |  |
| Country of Origin:         | China                          |  |
| Fitting Instruction:       | No                             |  |
| CE & UKCA:                 | N/A                            |  |
| FSC Certified Materials:   | Yes                            |  |
| Colour:                    | Gloss Mid Grey                 |  |
| Construction Method:       | Cam & Wood Dowel               |  |
| Construction Type:         | Rigid                          |  |
| Cabinet Finish:            | MFC Painted Gloss              |  |
| Fascia Finish:             | Mdf Painted Gloss              |  |
| Cabinet Thickness (mm):    | 16                             |  |
| Fascia Thickness (mm):     | 18                             |  |
| Drawer Included:           | Yes                            |  |
| Drawer Type:               | 80mm High Metal S/C Inc Galler |  |
| No of Shelves:             | 0                              |  |
| Hinge Type:                | Not Applicable                 |  |
| Hinge Included:            | Not Applicable                 |  |
| Adjustable Legs:           | No, Not Required               |  |
| Fixings Included:          | Yes                            |  |
| Handle Style:              | Contemporary                   |  |
| Waste Shroud:              | Yes                            |  |
| Handle Included:           | Yes, Supplied                  |  |
| Handle Type:               | D-Shape                        |  |
|                            |                                |  |