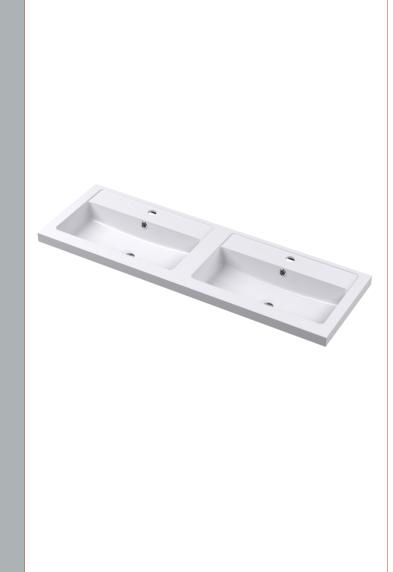

Sales Code: PMB424 Description: Double Polymarble Basin 1205 X 390

| <b>Product Dime</b>                                                               |                               |                                |  |
|-----------------------------------------------------------------------------------|-------------------------------|--------------------------------|--|
| Height (mm):                                                                      | 390                           |                                |  |
| Width (mm):                                                                       | 1205                          |                                |  |
| Depth (mm):                                                                       |                               | 157                            |  |
| Nett Weight (kg)                                                                  |                               |                                |  |
| Packaging Dir                                                                     | nensions                      |                                |  |
| Height (mm):                                                                      | 100                           |                                |  |
| Width (mm):                                                                       | 1205                          |                                |  |
| Depth (mm):                                                                       | 400                           |                                |  |
| Gross Weight (kg                                                                  | g): 18.12                     | 18.12                          |  |
| <b>Packaging Dat</b>                                                              | ta                            |                                |  |
| Box Colour:                                                                       | Brown (                       | Cardboard Box - Printed        |  |
| Box Qty:                                                                          | 1                             |                                |  |
| Label Size:                                                                       | 100 X                         | 50                             |  |
| Label Colour:                                                                     | White L                       | abel                           |  |
| Label Qty:                                                                        | 2                             |                                |  |
| <b>Outer Box Dir</b>                                                              | nensions (If Applicable)      |                                |  |
| Height (mm):                                                                      |                               |                                |  |
| Width (mm):                                                                       |                               |                                |  |
| Depth (mm):                                                                       |                               |                                |  |
| Gross Weight (kg                                                                  | g):                           |                                |  |
| Barcode:                                                                          | 5056211                       | 1815136                        |  |
| <b>Product Detai</b>                                                              | ls                            |                                |  |
| Country of Origin                                                                 | n: China                      |                                |  |
| Fitting Instruction                                                               | n: No                         |                                |  |
| Certification: CE                                                                 | E & UKCA: No WRAS:            | N/A WRAS No: N/A               |  |
| Product Material:                                                                 | Polyma                        | rble                           |  |
| Fixing Supplied:                                                                  | No                            |                                |  |
|                                                                                   |                               |                                |  |
| Pans/Bidets:                                                                      | Trap Style: Not Applicable    | Includes Seat: Not Applicable  |  |
| Seats:                                                                            | Seat Type: Not Applicable     | Material: Not Applicable       |  |
| - Scatts.                                                                         | Function: Not Applicable      | Hinge Type: Not Applicable     |  |
| Hinge Material: Not Applicable  Hinge Material: Not Applicable                    |                               |                                |  |
|                                                                                   | Timge material. Not Applied   |                                |  |
| Ci-ta-una Omorphina Tarra Nata                                                    |                               | cable Fittings: Not Applicable |  |
| Cisterns: Operating Type: Not Applicable Fittings: Not Lever Type: Not Applicable |                               |                                |  |
|                                                                                   | Level Type. Not Applicable    | <del>-</del>                   |  |
| Basins:                                                                           | Tap Hole: Two Tapholes        | Chain Stay Hole: No            |  |
|                                                                                   | Template: Not Required        | Waste Type Req: Slotted        |  |
|                                                                                   | Overflow Inc: Yes             | Overflow Cover: Yes            |  |
|                                                                                   | Inner Bowl Depth (mm): 103 mm |                                |  |
|                                                                                   | miler Bowr Depuir (milli). 10 | 5 111111                       |  |