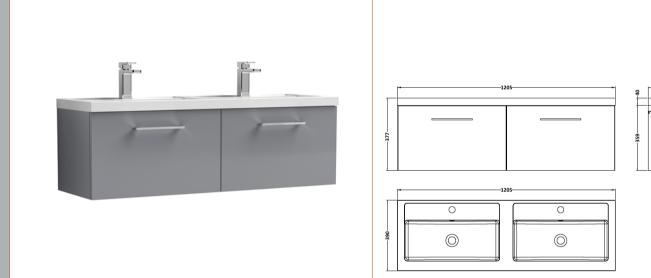

## ROXOR

Sales Code: ARN1322C Description: 1200 Wh 2-Drawer Vanity & Double Basin

**Packaging Details** 

Barcode: 5056462669908

Sales Code: NVF1322 Description: 600 Single Drawer Unit (365 Deep)

| <b>Product Dimensions</b>  |                                |  |
|----------------------------|--------------------------------|--|
| Height (mm):               | 359                            |  |
| Width (mm):                | 600                            |  |
| Depth (mm):                | 383                            |  |
| Nett Weight (kg):          | 13                             |  |
| Packaging Dimensions       |                                |  |
| Height (mm):               | 391                            |  |
| Width (mm):                | 632                            |  |
| Depth (mm):                | 391                            |  |
| Gross Weight (kg):         | 13.5                           |  |
| Packaging Data             |                                |  |
| Box Colour:                | Brown Cardboard Box - Printed  |  |
| Box Qty:                   | 0                              |  |
| Label Size:                | 0 x 0                          |  |
| Label Colour:              | Not Applicable                 |  |
| Label Qty:                 | 0                              |  |
| Outer Box Dimensions (If A | Applicable)                    |  |
| Height (mm):               | **                             |  |
| Width (mm):                |                                |  |
| Depth (mm):                |                                |  |
| Gross Weight (kg):         |                                |  |
| Barcode:                   | 5056462660790                  |  |
| Product Details            |                                |  |
| Country of Origin:         | China                          |  |
| Fitting Instruction:       | No                             |  |
| CE & UKCA:                 | N/A                            |  |
| FSC Certified Materials:   | Yes                            |  |
| Colour:                    | Gloss Mid Grey                 |  |
| Construction Method:       | Cam & Wood Dowel               |  |
| Construction Type:         | Rigid                          |  |
| Cabinet Finish:            | MFC Painted Gloss              |  |
| Fascia Finish:             | Mdf Painted Gloss              |  |
| Cabinet Thickness (mm):    | 16                             |  |
| Fascia Thickness (mm):     | 18                             |  |
| Drawer Included:           | Yes                            |  |
| Drawer Type:               | 80mm High Metal S/C Inc Galler |  |
| No of Shelves:             | 0                              |  |
| Hinge Type:                | Not Applicable                 |  |
| Hinge Included:            | Not Applicable                 |  |
| Adjustable Legs:           | No, Not Required               |  |
| Fixings Included:          | Yes                            |  |
| Handle Style:              | Contemporary                   |  |
| Waste Shroud:              | Yes                            |  |
| Handle Included:           | Yes, Supplied                  |  |
| Handle Type:               | D-Shape                        |  |
|                            |                                |  |

Sales Code: PMB424 Description: Double Polymarble Basin 1205 X 390

| <b>Product Dime</b>                                                               |                               |                                |  |
|-----------------------------------------------------------------------------------|-------------------------------|--------------------------------|--|
| Height (mm):                                                                      | 390                           |                                |  |
| Width (mm):                                                                       | 1205                          |                                |  |
| Depth (mm):                                                                       |                               | 157                            |  |
| Nett Weight (kg)                                                                  |                               |                                |  |
| Packaging Dir                                                                     | nensions                      |                                |  |
| Height (mm):                                                                      | 100                           |                                |  |
| Width (mm):                                                                       | 1205                          |                                |  |
| Depth (mm):                                                                       | 400                           |                                |  |
| Gross Weight (kg                                                                  | g): 18.12                     | 18.12                          |  |
| <b>Packaging Dat</b>                                                              | ta                            |                                |  |
| Box Colour:                                                                       | Brown (                       | Cardboard Box - Printed        |  |
| Box Qty:                                                                          | 1                             |                                |  |
| Label Size:                                                                       | 100 X                         | 50                             |  |
| Label Colour:                                                                     | White L                       | abel                           |  |
| Label Qty:                                                                        | 2                             |                                |  |
| <b>Outer Box Dir</b>                                                              | nensions (If Applicable)      |                                |  |
| Height (mm):                                                                      |                               |                                |  |
| Width (mm):                                                                       |                               |                                |  |
| Depth (mm):                                                                       |                               |                                |  |
| Gross Weight (kg                                                                  | g):                           |                                |  |
| Barcode:                                                                          | 5056211                       | 1815136                        |  |
| <b>Product Detai</b>                                                              | ls                            |                                |  |
| Country of Origin                                                                 | n: China                      |                                |  |
| Fitting Instruction                                                               | n: No                         |                                |  |
| Certification: CE                                                                 | E & UKCA: No WRAS:            | N/A WRAS No: N/A               |  |
| Product Material:                                                                 | Polyma                        | rble                           |  |
| Fixing Supplied:                                                                  | No                            |                                |  |
|                                                                                   |                               |                                |  |
| Pans/Bidets:                                                                      | Trap Style: Not Applicable    | Includes Seat: Not Applicable  |  |
| Seats:                                                                            | Seat Type: Not Applicable     | Material: Not Applicable       |  |
| - Scatts.                                                                         | Function: Not Applicable      | Hinge Type: Not Applicable     |  |
| Hinge Material: Not Applicable  Hinge Material: Not Applicable                    |                               |                                |  |
|                                                                                   | Timge material. Not Applied   |                                |  |
| Ci-ta-una Omorphina Tarra Nata                                                    |                               | cable Fittings: Not Applicable |  |
| Cisterns: Operating Type: Not Applicable Fittings: Not Lever Type: Not Applicable |                               |                                |  |
|                                                                                   | Level Type. Not Applicable    | <del>-</del>                   |  |
| Basins:                                                                           | Tap Hole: Two Tapholes        | Chain Stay Hole: No            |  |
|                                                                                   | Template: Not Required        | Waste Type Req: Slotted        |  |
|                                                                                   | Overflow Inc: Yes             | Overflow Cover: Yes            |  |
|                                                                                   | Inner Bowl Depth (mm): 103 mm |                                |  |
|                                                                                   | miler Bowr Depuir (milli). 10 | 5 111111                       |  |