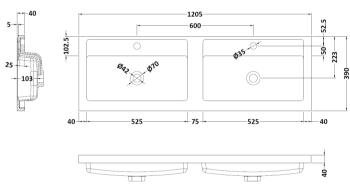

Sales Code: PMB424 Description: Double Polymarble Basin 1205 X 390

| <b>Product Dime</b>                                                               |                               |                                |  |
|-----------------------------------------------------------------------------------|-------------------------------|--------------------------------|--|
| Height (mm):                                                                      | 390                           |                                |  |
| Width (mm):                                                                       | 1205                          |                                |  |
| Depth (mm):                                                                       |                               | 157                            |  |
| Nett Weight (kg)                                                                  |                               |                                |  |
| Packaging Dir                                                                     | nensions                      |                                |  |
| Height (mm):                                                                      | 100                           |                                |  |
| Width (mm):                                                                       | 1205                          |                                |  |
| Depth (mm):                                                                       | 400                           |                                |  |
| Gross Weight (kg                                                                  | g): 18.12                     | 18.12                          |  |
| <b>Packaging Dat</b>                                                              | ta                            |                                |  |
| Box Colour:                                                                       | Brown (                       | Cardboard Box - Printed        |  |
| Box Qty:                                                                          | 1                             |                                |  |
| Label Size:                                                                       | 100 X                         | 50                             |  |
| Label Colour:                                                                     | White L                       | abel                           |  |
| Label Qty:                                                                        | 2                             |                                |  |
| <b>Outer Box Dir</b>                                                              | nensions (If Applicable)      |                                |  |
| Height (mm):                                                                      |                               |                                |  |
| Width (mm):                                                                       |                               |                                |  |
| Depth (mm):                                                                       |                               |                                |  |
| Gross Weight (kg                                                                  | g):                           |                                |  |
| Barcode:                                                                          | 5056211                       | 1815136                        |  |
| <b>Product Detai</b>                                                              | ls                            |                                |  |
| Country of Origin                                                                 | n: China                      |                                |  |
| Fitting Instruction                                                               | n: No                         |                                |  |
| Certification: CE                                                                 | E & UKCA: No WRAS:            | N/A WRAS No: N/A               |  |
| Product Material:                                                                 | Polyma                        | rble                           |  |
| Fixing Supplied:                                                                  | No                            |                                |  |
|                                                                                   |                               |                                |  |
| Pans/Bidets:                                                                      | Trap Style: Not Applicable    | Includes Seat: Not Applicable  |  |
| Seats:                                                                            | Seat Type: Not Applicable     | Material: Not Applicable       |  |
| - Scatts.                                                                         | Function: Not Applicable      | Hinge Type: Not Applicable     |  |
| Hinge Material: Not Applicable  Hinge Material: Not Applicable                    |                               |                                |  |
|                                                                                   | Timge material. Not Applied   |                                |  |
| Ci-ta-una Omorphina Tarra Nata                                                    |                               | cable Fittings: Not Applicable |  |
| Cisterns: Operating Type: Not Applicable Fittings: Not Lever Type: Not Applicable |                               |                                |  |
|                                                                                   | Level Type. Not Applicable    | <del>-</del>                   |  |
| Basins:                                                                           | Tap Hole: Two Tapholes        | Chain Stay Hole: No            |  |
|                                                                                   | Template: Not Required        | Waste Type Req: Slotted        |  |
|                                                                                   | Overflow Inc: Yes             | Overflow Cover: Yes            |  |
|                                                                                   | Inner Bowl Depth (mm): 103 mm |                                |  |
|                                                                                   | miler Bowr Depuir (milli). 10 | 5 111111                       |  |