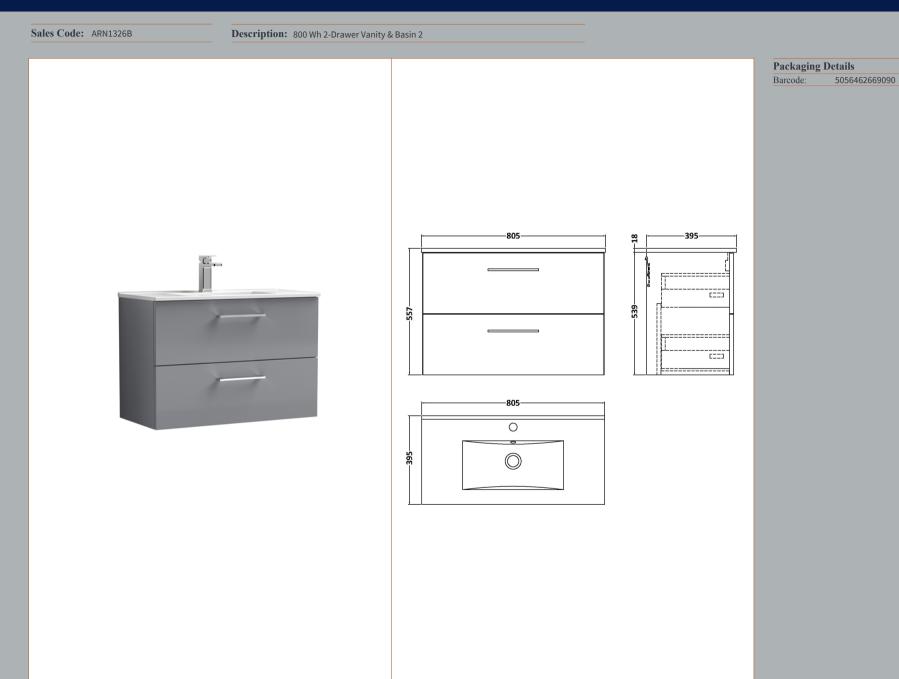

## TECHNICAL DATA SHEET

ROXOR

Sales Code: NVF1326

**Description:** 800 Wh 2-Drawer Unit (365 Deep)

| Product Dimensions         |                                |
|----------------------------|--------------------------------|
| Height (mm):               | 539                            |
| Width (mm):                | 800                            |
| Depth (mm):                | 383                            |
| Nett Weight (kg):          | 33.5                           |
| Packaging Dimensions       |                                |
| Height (mm):               | 560                            |
| Width (mm):                | 820                            |
| Depth (mm):                | 405                            |
| Gross Weight (kg):         | 34                             |
| Packaging Data             |                                |
| Box Colour:                | Brown Cardboard Box - Printed  |
| Box Qty:                   | 0                              |
| Label Size:                | 0 x 0                          |
| Label Colour:              | Not Applicable                 |
| Label Oty:                 | 0                              |
| Outer Box Dimensions (If A | Applicable)                    |
| Height (mm):               | -PP-menoie)                    |
| Width (mm):                |                                |
| Depth (mm):                |                                |
| Gross Weight (kg):         |                                |
| Barcode:                   | 5056462658087                  |
| Product Details            |                                |
| Country of Origin:         | China                          |
| Fitting Instruction:       | No                             |
| CE & UKCA:                 | N/A                            |
| FSC Certified Materials:   | Yes                            |
| Colour:                    | Gloss Mid Grey                 |
| Construction Method:       | Cam & Wood Dowel               |
| Construction Type:         | Rigid                          |
| Cabinet Finish:            | MFC Painted Gloss              |
| Fascia Finish:             | Mdf Painted Gloss              |
| Cabinet Thickness (mm):    | 16                             |
| Fascia Thickness (mm):     | 16                             |
| Drawer Included:           | Yes                            |
| Drawer Type:               | 80mm High Metal S/C Inc Galler |
| No of Shelves:             | 0                              |
| Hinge Type:                | Not Applicable                 |
| Hinge Included:            | Not Applicable                 |
| Adjustable Legs:           | No, Not Required               |
| Fixings Included:          | Yes                            |
| Handle Style:              | Contemporary                   |
| Waste Shroud:              | Yes                            |
| Handle Included:           | Yes, Supplied                  |
| Handle Type:               | D-Shape                        |