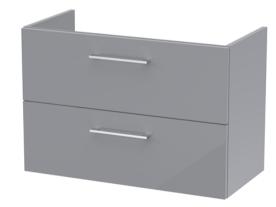

## TECHNICAL DATA SHEET

ROXOR

Sales Code: NVF1326

**Description:** 800 Wh 2-Drawer Unit (365 Deep)

| Product Dimensions         |                                |
|----------------------------|--------------------------------|
| Height (mm):               | 539                            |
| Width (mm):                | 800                            |
| Depth (mm):                | 383                            |
| Nett Weight (kg):          | 33.5                           |
| Packaging Dimensions       |                                |
| Height (mm):               | 560                            |
| Width (mm):                | 820                            |
| Depth (mm):                | 405                            |
| Gross Weight (kg):         | 34                             |
| Packaging Data             |                                |
| Box Colour:                | Brown Cardboard Box - Printed  |
| Box Qty:                   | 0                              |
| Label Size:                | 0 x 0                          |
| Label Colour:              | Not Applicable                 |
| Label Oty:                 | 0                              |
| Outer Box Dimensions (If A | Applicable)                    |
| Height (mm):               | -PP-menoie)                    |
| Width (mm):                |                                |
| Depth (mm):                |                                |
| Gross Weight (kg):         |                                |
| Barcode:                   | 5056462658087                  |
| Product Details            |                                |
| Country of Origin:         | China                          |
| Fitting Instruction:       | No                             |
| CE & UKCA:                 | N/A                            |
| FSC Certified Materials:   | Yes                            |
| Colour:                    | Gloss Mid Grey                 |
| Construction Method:       | Cam & Wood Dowel               |
| Construction Type:         | Rigid                          |
| Cabinet Finish:            | MFC Painted Gloss              |
| Fascia Finish:             | Mdf Painted Gloss              |
| Cabinet Thickness (mm):    | 16                             |
| Fascia Thickness (mm):     | 16                             |
| Drawer Included:           | Yes                            |
| Drawer Type:               | 80mm High Metal S/C Inc Galler |
| No of Shelves:             | 0                              |
| Hinge Type:                | Not Applicable                 |
| Hinge Included:            | Not Applicable                 |
| Adjustable Legs:           | No, Not Required               |
| Fixings Included:          | Yes                            |
| Handle Style:              | Contemporary                   |
| Waste Shroud:              | Yes                            |
| Handle Included:           | Yes, Supplied                  |
| Handle Type:               | D-Shape                        |