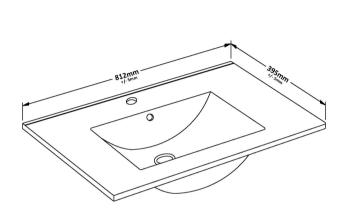

## TECHNICAL DATA SHEET

ROXOR

Sales Code: NVM005

**Description:** Minimalist Basin 800mm

| Product Dime        |                                                          |
|---------------------|----------------------------------------------------------|
| Height (mm):        | 170                                                      |
| Width (mm):         | 800                                                      |
| Depth (mm):         | 390                                                      |
| Nett Weight (kg):   | 16.9                                                     |
| Packaging Din       | nensions                                                 |
| Height (mm):        | 400                                                      |
| Width (mm):         | 820                                                      |
| Depth (mm):         | 200                                                      |
| Gross Weight (kg    | ): 16.9                                                  |
| Packaging Dat       | a                                                        |
| Box Colour:         | Brown Cardboard Box - Printed                            |
| Box Qty:            | 1                                                        |
| Label Size:         | 100 x 50                                                 |
| Label Colour:       | White Label                                              |
| Label Qty:          | 2                                                        |
| Outer Box Din       | nensions (If Applicable)                                 |
| Height (mm):        |                                                          |
| Width (mm):         |                                                          |
| Depth (mm):         |                                                          |
| Gross Weight (kg    | ):                                                       |
| Barcode:            | 5055146194675                                            |
| Product Detai       | s                                                        |
| Country of Origin   | n: China                                                 |
| Fitting Instruction | n: No                                                    |
| Certification: CE   | & UKCA: No WRAS: N/A WRAS No: N/A                        |
| Product Material:   | Vitreous China                                           |
| Fixing Supplied:    | No                                                       |
|                     |                                                          |
| Pans/Bidets:        | Trap Style: Not Applicable Includes Seat: Not Applicable |
| Seats:              | Seat Type: Not Applicable Material: Not Applicable       |
|                     | Function: Not Applicable Hinge Type: Not Applicable      |
|                     | Hinge Material: Not Applicable                           |
|                     |                                                          |
| Cisterns:           | Operating Type: Not Applicable Fittings: Not Applicable  |
| Cisterns.           | Lever Type: Not Applicable                               |
|                     | сечентуре, могдрикаре                                    |
| Basins:             | Tap Hole: One Taphole Chain Stay Hole: No                |
|                     | Template: Not Required Waste Type Reg: Slotted           |
|                     | Overflow Inc: Yes Overflow Cover: Yes                    |
|                     |                                                          |