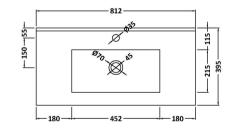

## TECHNICAL DATA SHEET

ROXOR

Sales Code: NVM005

**Description:** Minimalist Basin 800mm

| Product Dime        |                                                          |
|---------------------|----------------------------------------------------------|
| Height (mm):        | 170                                                      |
| Width (mm):         | 800                                                      |
| Depth (mm):         | 390                                                      |
| Nett Weight (kg):   | 16.9                                                     |
| Packaging Din       | nensions                                                 |
| Height (mm):        | 400                                                      |
| Width (mm):         | 820                                                      |
| Depth (mm):         | 200                                                      |
| Gross Weight (kg    | ): 16.9                                                  |
| Packaging Dat       | a                                                        |
| Box Colour:         | Brown Cardboard Box - Printed                            |
| Box Qty:            | 1                                                        |
| Label Size:         | 100 x 50                                                 |
| Label Colour:       | White Label                                              |
| Label Qty:          | 2                                                        |
| Outer Box Din       | nensions (If Applicable)                                 |
| Height (mm):        |                                                          |
| Width (mm):         |                                                          |
| Depth (mm):         |                                                          |
| Gross Weight (kg    | ):                                                       |
| Barcode:            | 5055146194675                                            |
| Product Detai       | s                                                        |
| Country of Origin   | n: China                                                 |
| Fitting Instruction | n: No                                                    |
| Certification: CE   | & UKCA: No WRAS: N/A WRAS No: N/A                        |
| Product Material:   | Vitreous China                                           |
| Fixing Supplied:    | No                                                       |
|                     |                                                          |
| Pans/Bidets:        | Trap Style: Not Applicable Includes Seat: Not Applicable |
| Seats:              | Seat Type: Not Applicable Material: Not Applicable       |
|                     | Function: Not Applicable Hinge Type: Not Applicable      |
|                     | Hinge Material: Not Applicable                           |
|                     |                                                          |
| Cisterns:           | Operating Type: Not Applicable Fittings: Not Applicable  |
| Cisterns.           | Lever Type: Not Applicable                               |
|                     | сечентуре, могдрикаре                                    |
| Basins:             | Tap Hole: One Taphole Chain Stay Hole: No                |
|                     | Template: Not Required Waste Type Reg: Slotted           |
|                     | Overflow Inc: Yes Overflow Cover: Yes                    |
|                     |                                                          |