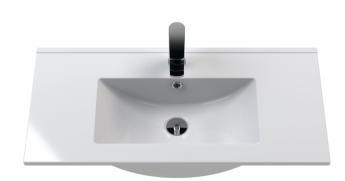

## TECHNICAL DATA SHEET

ROXOR

Sales Code: NVM005

**Description:** Minimalist Basin 800mm

| Product Dime        |                                                          |
|---------------------|----------------------------------------------------------|
| Height (mm):        | 170                                                      |
| Width (mm):         | 800                                                      |
| Depth (mm):         | 390                                                      |
| Nett Weight (kg):   | 16.9                                                     |
| Packaging Din       | nensions                                                 |
| Height (mm):        | 400                                                      |
| Width (mm):         | 820                                                      |
| Depth (mm):         | 200                                                      |
| Gross Weight (kg    | ): 16.9                                                  |
| Packaging Dat       | a                                                        |
| Box Colour:         | Brown Cardboard Box - Printed                            |
| Box Qty:            | 1                                                        |
| Label Size:         | 100 x 50                                                 |
| Label Colour:       | White Label                                              |
| Label Qty:          | 2                                                        |
| Outer Box Din       | nensions (If Applicable)                                 |
| Height (mm):        |                                                          |
| Width (mm):         |                                                          |
| Depth (mm):         |                                                          |
| Gross Weight (kg    | ):                                                       |
| Barcode:            | 5055146194675                                            |
| Product Detai       | s                                                        |
| Country of Origin   | n: China                                                 |
| Fitting Instruction | n: No                                                    |
| Certification: CE   | & UKCA: No WRAS: N/A WRAS No: N/A                        |
| Product Material:   | Vitreous China                                           |
| Fixing Supplied:    | No                                                       |
|                     |                                                          |
| Pans/Bidets:        | Trap Style: Not Applicable Includes Seat: Not Applicable |
| Seats:              | Seat Type: Not Applicable Material: Not Applicable       |
|                     | Function: Not Applicable Hinge Type: Not Applicable      |
|                     | Hinge Material: Not Applicable                           |
|                     |                                                          |
| Cisterns:           | Operating Type: Not Applicable Fittings: Not Applicable  |
| Cisterns.           | Lever Type: Not Applicable                               |
|                     | сечентуре, могдрикаре                                    |
| Basins:             | Tap Hole: One Taphole Chain Stay Hole: No                |
|                     | Template: Not Required Waste Type Reg: Slotted           |
|                     | Overflow Inc: Yes Overflow Cover: Yes                    |
|                     |                                                          |