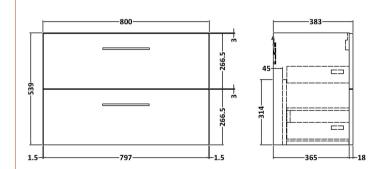

## TECHNICAL DATA SHEET

ROXOR

Sales Code: NVF1326

**Description:** 800 Wh 2-Drawer Unit (365 Deep)

| Product Dimensions         |                                |
|----------------------------|--------------------------------|
| Height (mm):               | 539                            |
| Width (mm):                | 800                            |
| Depth (mm):                | 383                            |
| Nett Weight (kg):          | 33.5                           |
| Packaging Dimensions       |                                |
| Height (mm):               | 560                            |
| Width (mm):                | 820                            |
| Depth (mm):                | 405                            |
| Gross Weight (kg):         | 34                             |
| Packaging Data             |                                |
| Box Colour:                | Brown Cardboard Box - Printed  |
| Box Qty:                   | 0                              |
| Label Size:                | 0 x 0                          |
| Label Colour:              | Not Applicable                 |
| Label Oty:                 | 0                              |
| Outer Box Dimensions (If A | Applicable)                    |
| Height (mm):               | -PP-menoie)                    |
| Width (mm):                |                                |
| Depth (mm):                |                                |
| Gross Weight (kg):         |                                |
| Barcode:                   | 5056462658087                  |
| Product Details            |                                |
| Country of Origin:         | China                          |
| Fitting Instruction:       | No                             |
| CE & UKCA:                 | N/A                            |
| FSC Certified Materials:   | Yes                            |
| Colour:                    | Gloss Mid Grey                 |
| Construction Method:       | Cam & Wood Dowel               |
| Construction Type:         | Rigid                          |
| Cabinet Finish:            | MFC Painted Gloss              |
| Fascia Finish:             | Mdf Painted Gloss              |
| Cabinet Thickness (mm):    | 16                             |
| Fascia Thickness (mm):     | 16                             |
| Drawer Included:           | Yes                            |
| Drawer Type:               | 80mm High Metal S/C Inc Galler |
| No of Shelves:             | 0                              |
| Hinge Type:                | Not Applicable                 |
| Hinge Included:            | Not Applicable                 |
| Adjustable Legs:           | No, Not Required               |
| Fixings Included:          | Yes                            |
| Handle Style:              | Contemporary                   |
| Waste Shroud:              | Yes                            |
| Handle Included:           | Yes, Supplied                  |
| Handle Type:               | D-Shape                        |