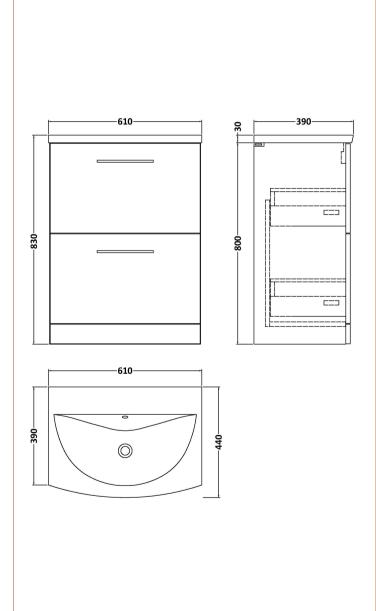

## **Packaging Details**

Barcode: 5056462680439

Sales Code: NVF133 Description: 600 Fs 2-Drawer Unit (365 Deep)

| <b>Product Dimensions</b> |                                |  |  |
|---------------------------|--------------------------------|--|--|
| Height (mm):              | 800                            |  |  |
| Width (mm):               | 600                            |  |  |
| Depth (mm):               | 383                            |  |  |
| Nett Weight (kg):         | 26                             |  |  |
| Packaging Dimensions      |                                |  |  |
| Height (mm):              | 835                            |  |  |
| Width (mm):               | 632                            |  |  |
| Depth (mm):               | 391                            |  |  |
| Gross Weight (kg):        | 26.5                           |  |  |
| Packaging Data            |                                |  |  |
| Box Colour:               | Brown Cardboard Box - Printed  |  |  |
| Box Qty:                  | 0                              |  |  |
| Label Size:               | 0 x 0                          |  |  |
| Label Colour:             | Not Applicable                 |  |  |
| Label Qty:                | 0                              |  |  |
| Outer Box Dimensions (If  | Applicable)                    |  |  |
| Height (mm):              |                                |  |  |
| Width (mm):               |                                |  |  |
| Depth (mm):               |                                |  |  |
| Gross Weight (kg):        |                                |  |  |
| Barcode:                  | 5056462660646                  |  |  |
| Product Details           |                                |  |  |
| Country of Origin:        | China                          |  |  |
| Fitting Instruction:      | No                             |  |  |
| CE & UKCA:                | N/A                            |  |  |
| FSC Certified Materials:  | Yes                            |  |  |
| Colour:                   | Gloss White                    |  |  |
| Construction Method:      | Cam & Wood Dowel               |  |  |
| Construction Type:        | Rigid                          |  |  |
| Cabinet Finish:           | MFC Painted Gloss              |  |  |
| Fascia Finish:            | Mdf Painted Gloss              |  |  |
| Cabinet Thickness (mm):   | 16                             |  |  |
| Fascia Thickness (mm):    | 18                             |  |  |
| Drawer Included:          | Yes                            |  |  |
| Drawer Type:              | 80mm High Metal S/C Inc Galler |  |  |
| No of Shelves:            | 0                              |  |  |
| Hinge Type:               | Not Applicable                 |  |  |
| Hinge Included:           | Not Applicable                 |  |  |
| Adjustable Legs:          | No, Not Required               |  |  |
| Fixings Included:         | Yes                            |  |  |
| Handle Style:             | Contemporary                   |  |  |
| Waste Shroud:             | Yes                            |  |  |
| Handle Included:          | Yes, Supplied                  |  |  |
| Handle Type:              | D-Shape                        |  |  |
|                           |                                |  |  |

Sales Code: NVM043 Description: 600 Curved Basin 1Th

| <b>Product Dime</b>  | nsions                                                                             |             |                               |  |
|----------------------|------------------------------------------------------------------------------------|-------------|-------------------------------|--|
| Height (mm):         |                                                                                    | 160         |                               |  |
| Width (mm):          |                                                                                    | 610         |                               |  |
| Depth (mm):          |                                                                                    | 440         |                               |  |
| Nett Weight (kg)     |                                                                                    | 11          |                               |  |
| Packaging Dir        | mensions                                                                           |             |                               |  |
| Height (mm):         |                                                                                    | 190         |                               |  |
| Width (mm):          |                                                                                    | 630         |                               |  |
| Depth (mm):          |                                                                                    | 415         |                               |  |
| Gross Weight (kg     | g):                                                                                | 11.5        |                               |  |
| Packaging Da         | ta                                                                                 |             |                               |  |
| Box Colour:          |                                                                                    | Brown C     | Cardboard Box - Printed       |  |
| Box Qty:             |                                                                                    | 1           |                               |  |
| Label Size:          |                                                                                    | 100 X       | 50                            |  |
| Label Colour:        |                                                                                    | White Label |                               |  |
| Label Qty:           | bel Qty:                                                                           |             | 2                             |  |
| Outer Box Dir        | mensions (If Appl                                                                  | icable)     |                               |  |
| Height (mm):         | ( 11                                                                               |             |                               |  |
| Width (mm):          |                                                                                    |             |                               |  |
| Depth (mm):          |                                                                                    |             |                               |  |
| Gross Weight (kg     | g):                                                                                |             |                               |  |
| Barcode:             | 505646                                                                             |             | 620961                        |  |
| <b>Product Detai</b> | ls                                                                                 |             |                               |  |
| Country of Origi     | n:                                                                                 | China       |                               |  |
| Fitting Instructio   |                                                                                    | No          |                               |  |
| Certification: CI    | E & UKCA: No                                                                       | WRAS:       | N/A WRAS No: N/A              |  |
| Product Material     | :                                                                                  | Vitreous    | China                         |  |
| Fixing Supplied:     |                                                                                    | No          |                               |  |
| 1 ixing supplied.    |                                                                                    |             |                               |  |
| Pans/Bidets:         | Tron Style: Not An                                                                 | plicable    | Inchedes Coste Nat Applicable |  |
| rails/bluets.        | Trap Style: Not Ap                                                                 | piicable    | Includes Seat: Not Applicable |  |
| C4                   | Coot Trimos Nat Am                                                                 | مادامهاد    | Matarial, Nat Applicable      |  |
| Seats:               | Seat Type: Not App                                                                 |             | Material: Not Applicable      |  |
|                      | Function: Not Applicable Hinge Type: Not Applicable Hinge Material: Not Applicable |             |                               |  |
|                      | Tillige Material. NO                                                               | ТАрриса     | ible                          |  |
|                      |                                                                                    |             |                               |  |
| Cisterns:            | Operating Type: Not Applicable Fittings: Not Applicable                            |             |                               |  |
|                      | Lever Type: Not Applicable                                                         |             |                               |  |
|                      |                                                                                    |             |                               |  |
|                      |                                                                                    |             |                               |  |
| Basins:              | Tap Hole: One Tap                                                                  |             | Chain Stay Hole: No           |  |
|                      | Template: Not Req                                                                  | uired       | Waste Type Req: Slotted       |  |
|                      | Overflow Inc: Yes Overflow Cover: Yes                                              |             |                               |  |
|                      | Inner Bowl Depth (mm): 125mm                                                       |             |                               |  |