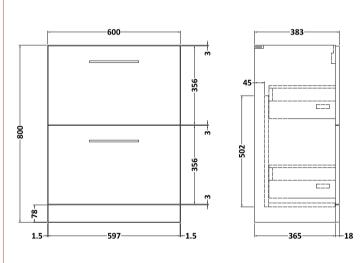

## **Packaging Details**

Barcode: 5056462680439

Sales Code: NVF133 Description: 600 Fs 2-Drawer Unit (365 Deep)

| <b>Product Dimensions</b> |                                |  |  |
|---------------------------|--------------------------------|--|--|
| Height (mm):              | 800                            |  |  |
| Width (mm):               | 600                            |  |  |
| Depth (mm):               | 383                            |  |  |
| Nett Weight (kg):         | 26                             |  |  |
| Packaging Dimensions      |                                |  |  |
| Height (mm):              | 835                            |  |  |
| Width (mm):               | 632                            |  |  |
| Depth (mm):               | 391                            |  |  |
| Gross Weight (kg):        | 26.5                           |  |  |
| Packaging Data            |                                |  |  |
| Box Colour:               | Brown Cardboard Box - Printed  |  |  |
| Box Qty:                  | 0                              |  |  |
| Label Size:               | 0 x 0                          |  |  |
| Label Colour:             | Not Applicable                 |  |  |
| Label Qty:                | 0                              |  |  |
| Outer Box Dimensions (If  | Applicable)                    |  |  |
| Height (mm):              |                                |  |  |
| Width (mm):               |                                |  |  |
| Depth (mm):               |                                |  |  |
| Gross Weight (kg):        |                                |  |  |
| Barcode:                  | 5056462660646                  |  |  |
| Product Details           |                                |  |  |
| Country of Origin:        | China                          |  |  |
| Fitting Instruction:      | No                             |  |  |
| CE & UKCA:                | N/A                            |  |  |
| FSC Certified Materials:  | Yes                            |  |  |
| Colour:                   | Gloss White                    |  |  |
| Construction Method:      | Cam & Wood Dowel               |  |  |
| Construction Type:        | Rigid                          |  |  |
| Cabinet Finish:           | MFC Painted Gloss              |  |  |
| Fascia Finish:            | Mdf Painted Gloss              |  |  |
| Cabinet Thickness (mm):   | 16                             |  |  |
| Fascia Thickness (mm):    | 18                             |  |  |
| Drawer Included:          | Yes                            |  |  |
| Drawer Type:              | 80mm High Metal S/C Inc Galler |  |  |
| No of Shelves:            | 0                              |  |  |
| Hinge Type:               | Not Applicable                 |  |  |
| Hinge Included:           | Not Applicable                 |  |  |
| Adjustable Legs:          | No, Not Required               |  |  |
| Fixings Included:         | Yes                            |  |  |
| Handle Style:             | Contemporary                   |  |  |
| Waste Shroud:             | Yes                            |  |  |
| Handle Included:          | Yes, Supplied                  |  |  |
| Handle Type:              | D-Shape                        |  |  |
|                           |                                |  |  |