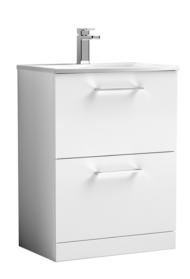

## TECHNICAL DATA SHEET

## ROXOR

Sales Code: ARN133G Description: 600 Fs 2-Drawer Vanity & Basin 4





## **Packaging Details**

Barcode: 5056462680439

Sales Code: NVF133 Description: 600 Fs 2-Drawer Unit (365 Deep)





| <b>Product Dimensions</b> |                                |  |  |
|---------------------------|--------------------------------|--|--|
| Height (mm):              | 800                            |  |  |
| Width (mm):               | 600                            |  |  |
| Depth (mm):               | 383                            |  |  |
| Nett Weight (kg):         | 26                             |  |  |
| Packaging Dimensions      |                                |  |  |
| Height (mm):              | 835                            |  |  |
| Width (mm):               | 632                            |  |  |
| Depth (mm):               | 391