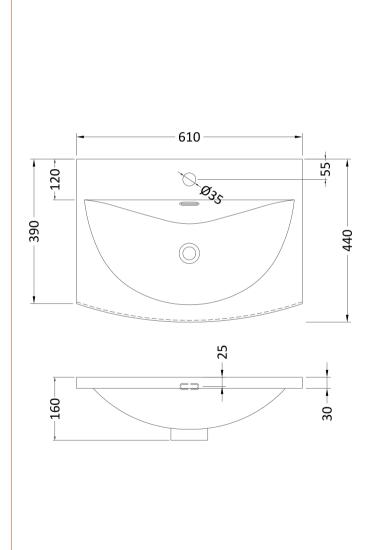

Sales Code: NVM043 Description: 600 Curved Basin 1Th

| <b>Product Dime</b>  | nsions                                                                             |             |                               |  |
|----------------------|------------------------------------------------------------------------------------|-------------|-------------------------------|--|
| Height (mm):         |                                                                                    | 160         |                               |  |
| Width (mm):          |                                                                                    | 610         |                               |  |
| Depth (mm):          |                                                                                    | 440         |                               |  |
| Nett Weight (kg)     |                                                                                    | 11          |                               |  |
| Packaging Dir        | mensions                                                                           |             |                               |  |
| Height (mm):         |                                                                                    | 190         |                               |  |
| Width (mm):          |                                                                                    | 630         |                               |  |
| Depth (mm):          |                                                                                    | 415         |                               |  |
| Gross Weight (kg     | g):                                                                                | 11.5        |                               |  |
| Packaging Da         | ta                                                                                 |             |                               |  |
| Box Colour:          |                                                                                    | Brown C     | Cardboard Box - Printed       |  |
| Box Qty:             |                                                                                    | 1           |                               |  |
| Label Size:          |                                                                                    | 100 X       | 50                            |  |
| Label Colour:        |                                                                                    | White Label |                               |  |
| Label Qty:           | bel Qty:                                                                           |             | 2                             |  |
| Outer Box Dir        | mensions (If Appl                                                                  | icable)     |                               |  |
| Height (mm):         | ( 11                                                                               |             |                               |  |
| Width (mm):          |                                                                                    |             |                               |  |
| Depth (mm):          |                                                                                    |             |                               |  |
| Gross Weight (kg     | g):                                                                                |             |                               |  |
| Barcode:             | 505646                                                                             |             | 620961                        |  |
| <b>Product Detai</b> | ls                                                                                 |             |                               |  |
| Country of Origi     | n:                                                                                 | China       |                               |  |
| Fitting Instructio   |                                                                                    | No          |                               |  |
| Certification: CI    | E & UKCA: No                                                                       | WRAS:       | N/A WRAS No: N/A              |  |
| Product Material     | :                                                                                  | Vitreous    | China                         |  |
| Fixing Supplied:     |                                                                                    | No          |                               |  |
| 1 ixing supplied.    |                                                                                    |             |                               |  |
| Pans/Bidets:         | Tron Style: Not An                                                                 | plicable    | Inchedes Coste Nat Applicable |  |
| rails/bluets.        | Trap Style: Not Ap                                                                 | piicable    | Includes Seat: Not Applicable |  |
| C4                   | Coot Trimos Nat Am                                                                 | مادامهاد    | Matarial, Nat Applicable      |  |
| Seats:               | Seat Type: Not App                                                                 |             | Material: Not Applicable      |  |
|                      | Function: Not Applicable Hinge Type: Not Applicable Hinge Material: Not Applicable |             |                               |  |
|                      | Tillige Material. NO                                                               | ТАрриса     | ible                          |  |
|                      |                                                                                    |             |                               |  |
| Cisterns:            | Operating Type: Not Applicable Fittings: Not Applicable                            |             |                               |  |
|                      | Lever Type: Not Applicable                                                         |             |                               |  |
|                      |                                                                                    |             |                               |  |
|                      |                                                                                    |             |                               |  |
| Basins:              | Tap Hole: One Tap                                                                  |             | Chain Stay Hole: No           |  |
|                      | Template: Not Req                                                                  | uired       | Waste Type Req: Slotted       |  |
|                      | Overflow Inc: Yes Overflow Cover: Yes                                              |             |                               |  |
|                      | Inner Bowl Depth (mm): 125mm                                                       |             |                               |  |