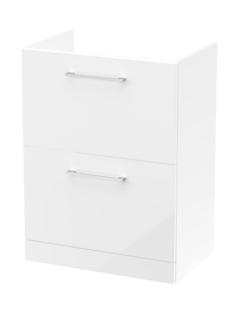

## **Packaging Details**

Barcode: 5056462680439

Sales Code: NVF133 Description: 600 Fs 2-Drawer Unit (365 Deep)

| <b>Product Dimensions</b> |                                |  |  |
|---------------------------|--------------------------------|--|--|
| Height (mm):              | 800                            |  |  |
| Width (mm):               | 600                            |  |  |
| Depth (mm):               | 383                            |  |  |
| Nett Weight (kg):         | 26                             |  |  |
| Packaging Dimensions      |                                |  |  |
| Height (mm):              | 835                            |  |  |
| Width (mm):               | 632                            |  |  |
| Depth (mm):               | 391                            |  |  |
| Gross Weight (kg):        | 26.5                           |  |  |
| Packaging Data            |                                |  |  |
| Box Colour:               | Brown Cardboard Box - Printed  |  |  |
| Box Qty:                  | 0                              |  |  |
| Label Size:               | 0 x 0                          |  |  |
| Label Colour:             | Not Applicable                 |  |  |
| Label Qty:                | 0                              |  |  |
| Outer Box Dimensions (If  | Applicable)                    |  |  |
| Height (mm):              |                                |  |  |
| Width (mm):               |                                |  |  |
| Depth (mm):               |                                |  |  |
| Gross Weight (kg):        |                                |  |  |
| Barcode:                  | 5056462660646                  |  |  |
| Product Details           |                                |  |  |
| Country of Origin:        | China                          |  |  |
| Fitting Instruction:      | No                             |  |  |
| CE & UKCA:                | N/A                            |  |  |
| FSC Certified Materials:  | Yes                            |  |  |
| Colour:                   | Gloss White                    |  |  |
| Construction Method:      | Cam & Wood Dowel               |  |  |
| Construction Type:        | Rigid                          |  |  |
| Cabinet Finish:           | MFC Painted Gloss              |  |  |
| Fascia Finish:            | Mdf Painted Gloss              |  |  |
| Cabinet Thickness (mm):   | 16                             |  |  |
| Fascia Thickness (mm):    | 18                             |  |  |
| Drawer Included:          | Yes                            |  |  |
| Drawer Type:              | 80mm High Metal S/C Inc Galler |  |  |
| No of Shelves:            | 0                              |  |  |
| Hinge Type:               | Not Applicable                 |  |  |
| Hinge Included:           | Not Applicable                 |  |  |
| Adjustable Legs:          | No, Not Required               |  |  |
| Fixings Included:         | Yes                            |  |  |
| Handle Style:             | Contemporary                   |  |  |
| Waste Shroud:             | Yes                            |  |  |
| Handle Included:          | Yes, Supplied                  |  |  |
| Handle Type:              | D-Shape                        |  |  |
|                           |                                |  |  |