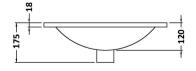

| Product Dime        | nsions                                                 |                    |                               |  |  |
|---------------------|--------------------------------------------------------|--------------------|-------------------------------|--|--|
| Height (mm):        |                                                        | 170                |                               |  |  |
| Width (mm):         |                                                        | 500                |                               |  |  |
| Depth (mm):         |                                                        | 390                |                               |  |  |
| Nett Weight (kg):   |                                                        | 9                  |                               |  |  |
| Packaging Din       | nensions                                               |                    |                               |  |  |
| Height (mm):        |                                                        | 400                |                               |  |  |
| Width (mm):         |                                                        |                    | 520                           |  |  |
| Depth (mm):         |                                                        | 200                | 200                           |  |  |
| Gross Weight (kg    | :):                                                    | 9                  |                               |  |  |
| Packaging Dat       | a                                                      |                    |                               |  |  |
| Box Colour:         |                                                        | Brown Ca           | irdboard Box                  |  |  |
| Box Qty:            |                                                        | 1                  |                               |  |  |
| Label Size:         |                                                        | 105 x 5            | 105 x 50                      |  |  |
| Label Colour:       |                                                        | White Lab          | White Label                   |  |  |
| Label Qty:          |                                                        | 1                  |                               |  |  |
| Outer Box Din       | nensions (                                             | If Applicable)     |                               |  |  |
| Height (mm):        |                                                        |                    |                               |  |  |
| Width (mm):         |                                                        |                    |                               |  |  |
| Depth (mm):         |                                                        |                    |                               |  |  |
| Gross Weight (kg    | :):                                                    |                    |                               |  |  |
| Barcode:            |                                                        | 50552758           | 28670                         |  |  |
| Product Detail      | ls                                                     |                    |                               |  |  |
| Country of Origin   | 1:                                                     | China              |                               |  |  |
| Fitting Instruction | 1:                                                     | No                 |                               |  |  |
| Certification: CE   | & UKCA:                                                | WRAS:              | WRAS No:                      |  |  |
| Product Material:   | : Vitreous C                                           |                    | China                         |  |  |
| Fixing Supplied:    |                                                        | No                 |                               |  |  |
| D /D:14             | T. C. 1                                                | Not A collected    | T 1 1 C . N . A P 11          |  |  |
| Pans/Bidets:        | Trap Style:                                            | Not Applicable     | Includes Seat: Not Applicable |  |  |
| Seats:              | Seat Type:                                             | Not Applicable     | Material: Not Applicable      |  |  |
|                     | Function:                                              | Not Included       | Hinge Type: Not Relevant      |  |  |
|                     | Hinge Mate                                             | rial: Not Applicab | le                            |  |  |
|                     |                                                        |                    |                               |  |  |
| Cisterns:           | Operating Type: Not Applicable Fittings: None Included |                    |                               |  |  |
|                     | Lever Type                                             | : Not Applicable   |                               |  |  |
|                     |                                                        |                    |                               |  |  |
| Basins:             |                                                        | One Taphole        | Chain Stay Hole: No           |  |  |
|                     | Template:                                              | Not Required       | Waste Type Req: Slotted       |  |  |

Overflow Inc: Yes

Inner Bowl Depth (mm): 120mm

Overflow Cover: Yes