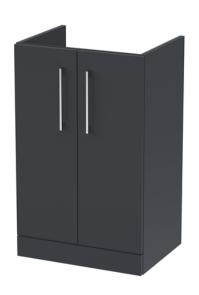

## ROXOR

Sales Code: ARN1401B Description: 500 Fs 2-Door Vanity & Basin 2

**Packaging Details** 

-395

Barcode: 5056678414118

Sales Code: NVF1401F Description: 500 Fs 2-Door Unit (365 Deep)

Hinge Type: Hinge Included:

95 Degree Soft Close Yes, Supplied

No, Not Required

Contemporary

Yes, Supplied

D-Shape

Yes

No

Sales Code: NVM001 Description: 500mm Minimalist Basin 1Th