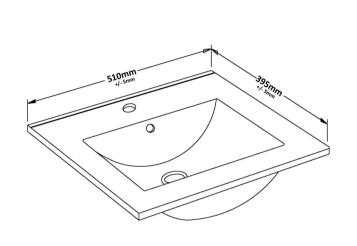

| Product Dime        | nsions                                                 |                    |                               |  |  |
|---------------------|--------------------------------------------------------|--------------------|-------------------------------|--|--|
| Height (mm):        |                                                        | 170                |                               |  |  |
| Width (mm):         |                                                        | 500                |                               |  |  |
| Depth (mm):         |                                                        | 390                |                               |  |  |
| Nett Weight (kg):   |                                                        | 9                  |                               |  |  |
| Packaging Din       | nensions                                               |                    |                               |  |  |
| Height (mm):        |                                                        | 400                |                               |  |  |
| Width (mm):         |                                                        |                    | 520                           |  |  |
| Depth (mm):         |                                                        | 200                | 200                           |  |  |
| Gross Weight (kg    | :):                                                    | 9                  |                               |  |  |
| Packaging Dat       | a                                                      |                    |                               |  |  |
| Box Colour:         |                                                        | Brown Ca           | irdboard Box                  |  |  |
| Box Qty:            |                                                        | 1                  |                               |  |  |
| Label Size:         |                                                        | 105 x 5            | 105 x 50                      |  |  |
| Label Colour:       |                                                        | White Lab          | White Label                   |  |  |
| Label Qty:          |                                                        | 1                  |                               |  |  |
| Outer Box Din       | nensions (                                             | If Applicable)     |                               |  |  |
| Height (mm):        |                                                        |                    |                               |  |  |
| Width (mm):         |                                                        |                    |                               |  |  |
| Depth (mm):         |                                                        |                    |                               |  |  |
| Gross Weight (kg    | :):                                                    |                    |                               |  |  |
| Barcode:            |                                                        | 50552758           | 28670                         |  |  |
| Product Detail      | ls                                                     |                    |                               |  |  |
| Country of Origin   | 1:                                                     | China              |                               |  |  |
| Fitting Instruction | 1:                                                     | No                 |                               |  |  |
| Certification: CE   | & UKCA:                                                | WRAS:              | WRAS No:                      |  |  |
| Product Material:   | : Vitreous C                                           |                    | China                         |  |  |
| Fixing Supplied:    |                                                        | No                 |                               |  |  |
| D /D:14             | T. C. 1                                                | Not A collected    | T 1 1 C . N . A P 11          |  |  |
| Pans/Bidets:        | Trap Style:                                            | Not Applicable     | Includes Seat: Not Applicable |  |  |
| Seats:              | Seat Type:                                             | Not Applicable     | Material: Not Applicable      |  |  |
|                     | Function:                                              | Not Included       | Hinge Type: Not Relevant      |  |  |
|                     | Hinge Mate                                             | rial: Not Applicab | le                            |  |  |
|                     |                                                        |                    |                               |  |  |
| Cisterns:           | Operating Type: Not Applicable Fittings: None Included |                    |                               |  |  |
|                     | Lever Type                                             | : Not Applicable   |                               |  |  |
|                     |                                                        |                    |                               |  |  |
| Basins:             |                                                        | One Taphole        | Chain Stay Hole: No           |  |  |
|                     | Template:                                              | Not Required       | Waste Type Req: Slotted       |  |  |

Overflow Inc: Yes

Inner Bowl Depth (mm): 120mm

Overflow Cover: Yes