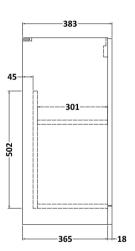

## ROXOR

Sales Code: ARN1401B Description: 500 Fs 2-Door Vanity & Basin 2

**Packaging Details** 

-395

Barcode: 5056678414118

Sales Code: NVF1401F Description: 500 Fs 2-Door Unit (365 Deep)

Hinge Type: Hinge Included:

Adjustable Legs: Fixings Included:

Handle Style:

Waste Shroud:

Handle Type:

Handle Included:

| <b>Product Dimensions</b>  |                               |  |
|----------------------------|-------------------------------|--|
| Height (mm):               | 800                           |  |
| Width (mm):                | 500                           |  |
| Depth (mm):                | 383                           |  |
| Nett Weight (kg):          | 17.5                          |  |
| Packaging Dimensions       |                               |  |
| Height (mm):               | 835                           |  |
| Width (mm):                | 520                           |  |
| Depth (mm):                | 375                           |  |
| Gross Weight (kg):         | 18                            |  |
| Packaging Data             |                               |  |
| Box Colour:                | Brown Cardboard Box - Printed |  |
| Box Qty:                   | 0                             |  |
| Label Size:                | 0 x 0                         |  |
| Label Colour:              | White Label                   |  |
| Label Qty:                 | 2                             |  |
| Outer Box Dimensions (If A | applicable)                   |  |
| Height (mm):               |                               |  |
| Width (mm):                |                               |  |
| Depth (mm):                |                               |  |
| Gross Weight (kg):         |                               |  |
| Barcode:                   | 5056678402597                 |  |
| Product Details            |                               |  |
| Country of Origin:         | China                         |  |
| Fitting Instruction:       | No                            |  |
| CE & UKCA:                 | N/A                           |  |
| FSC Certified Materials:   | Yes                           |  |
| Colour:                    | Satin Anthracite              |  |
| Construction Method:       | Cam & Wood Dowel              |  |
| Construction Type:         | Rigid                         |  |
| Cabinet Finish:            | MFC Painted Matt              |  |
| Fascia Finish:             | Mdf Painted Matt              |  |
| Cabinet Thickness (mm):    | 16                            |  |
| Fascia Thickness (mm):     | 18                            |  |
| Drawer Included:           | No                            |  |
| Drawer Type:               | Not Applicable                |  |
| No of Shelves:             | 1                             |  |

95 Degree Soft Close Yes, Supplied

No, Not Required

Contemporary

Yes, Supplied

D-Shape

Yes

No

Sales Code: NVM001 Description: 500mm Minimalist Basin 1Th