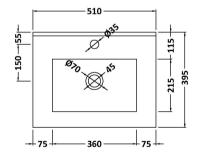

## ROXOR

Sales Code: ARN1401B Description: 500 Fs 2-Door Vanity & Basin 2

**Packaging Details** 

-395

Barcode: 5056678414118

Sales Code: NVF1401F Description: 500 Fs 2-Door Unit (365 Deep)

Hinge Type: Hinge Included:

Adjustable Legs: Fixings Included:

Handle Style:

Waste Shroud:

Handle Type:

Handle Included:

| <b>Product Dimensions</b>  |                               |  |
|----------------------------|-------------------------------|--|
| Height (mm):               | 800                           |  |
| Width (mm):                | 500                           |  |
| Depth (mm):                | 383                           |  |
| Nett Weight (kg):          | 17.5                          |  |
| Packaging Dimensions       |                               |  |
| Height (mm):               | 835                           |  |
| Width (mm):                | 520                           |  |
| Depth (mm):                | 375                           |  |
| Gross Weight (kg):         | 18                            |  |
| Packaging Data             |                               |  |
| Box Colour:                | Brown Cardboard Box - Printed |  |
| Box Qty:                   | 0                             |  |
| Label Size:                | 0 x 0                         |  |
| Label Colour:              | White Label                   |  |
| Label Qty:                 | 2                             |  |
| Outer Box Dimensions (If A | applicable)                   |  |
| Height (mm):               |                               |  |
| Width (mm):                |                               |  |
| Depth (mm):                |                               |  |
| Gross Weight (kg):         |                               |  |
| Barcode:                   | 5056678402597                 |  |
| Product Details            |                               |  |
| Country of Origin:         | China                         |  |
| Fitting Instruction:       | No                            |  |
| CE & UKCA:                 | N/A                           |  |
| FSC Certified Materials:   | Yes                           |  |
| Colour:                    | Satin Anthracite              |  |
| Construction Method:       | Cam & Wood Dowel              |  |
| Construction Type:         | Rigid                         |  |
| Cabinet Finish:            | MFC Painted Matt              |  |
| Fascia Finish:             | Mdf Painted Matt              |  |
| Cabinet Thickness (mm):    | 16                            |  |
| Fascia Thickness (mm):     | 18                            |  |
| Drawer Included:           | No                            |  |
| Drawer Type:               | Not Applicable                |  |
| No of Shelves:             | 1                             |  |

95 Degree Soft Close Yes, Supplied

No, Not Required

Contemporary

Yes, Supplied

D-Shape

Yes

No

Sales Code: NVM001 Description: 500mm Minimalist Basin 1Th