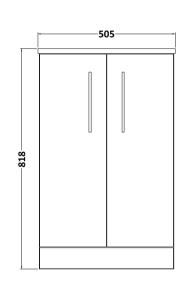

Adjustable Legs: Fixings Included:

Handle Style:

Waste Shroud:

Handle Type:

Handle Included:

| <b>Product Dimensions</b>  |                               |  |
|----------------------------|-------------------------------|--|
| Height (mm):               | 800                           |  |
| Width (mm):                | 500                           |  |
| Depth (mm):                | 383                           |  |
| Nett Weight (kg):          | 17.5                          |  |
| Packaging Dimensions       |                               |  |
| Height (mm):               | 835                           |  |
| Width (mm):                | 520                           |  |
| Depth (mm):                | 375                           |  |
| Gross Weight (kg):         | 18                            |  |
| Packaging Data             |                               |  |
| Box Colour:                | Brown Cardboard Box - Printed |  |
| Box Qty:                   | 0                             |  |
| Label Size:                | 0 x 0                         |  |
| Label Colour:              | White Label                   |  |
| Label Qty:                 | 2                             |  |
| Outer Box Dimensions (If A | applicable)                   |  |
| Height (mm):               |                               |  |
| Width (mm):                |                               |  |
| Depth (mm):                |                               |  |
| Gross Weight (kg):         |                               |  |
| Barcode:                   | 5056678402597                 |  |
| Product Details            |                               |  |
| Country of Origin:         | China                         |  |
| Fitting Instruction:       | No                            |  |
| CE & UKCA:                 | N/A                           |  |
| FSC Certified Materials:   | Yes                           |  |
| Colour:                    | Satin Anthracite              |  |
| Construction Method:       | Cam & Wood Dowel              |  |
| Construction Type:         | Rigid                         |  |
| Cabinet Finish:            | MFC Painted Matt              |  |
| Fascia Finish:             | Mdf Painted Matt              |  |
| Cabinet Thickness (mm):    | 16                            |  |
| Fascia Thickness (mm):     | 18                            |  |
| Drawer Included:           | No                            |  |
| Drawer Type:               | Not Applicable                |  |
| No of Shelves:             | 1                             |  |