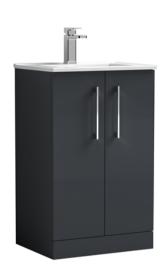

## ROXOR

Sales Code: ARN1401B Description: 500 Fs 2-Door Vanity & Basin 2

**Packaging Details** 

-395

Barcode: 5056678414118

Sales Code: NVF1401F Description: 500 Fs 2-Door Unit (365 Deep)

Hinge Type: Hinge Included:

95 Degree Soft Close Yes, Supplied

No, Not Required

Contemporary

Yes, Supplied

D-Shape

Yes

No

Sales Code: NVM001 Description: 500mm Minimalist Basin 1Th