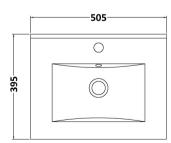

| Product Dime        | nsions                                                 |                    |                               |  |  |
|---------------------|--------------------------------------------------------|--------------------|-------------------------------|--|--|
| Height (mm):        |                                                        | 170                |                               |  |  |
| Width (mm):         |                                                        | 500                |                               |  |  |
| Depth (mm):         |                                                        | 390                |                               |  |  |
| Nett Weight (kg):   |                                                        | 9                  |                               |  |  |
| Packaging Din       | nensions                                               |                    |                               |  |  |
| Height (mm):        |                                                        | 400                |                               |  |  |
| Width (mm):         |                                                        |                    | 520                           |  |  |
| Depth (mm):         |                                                        | 200                | 200                           |  |  |
| Gross Weight (kg    | :):                                                    | 9                  |                               |  |  |
| Packaging Dat       | a                                                      |                    |                               |  |  |
| Box Colour:         |                                                        | Brown Ca           | irdboard Box                  |  |  |
| Box Qty:            |                                                        | 1                  |                               |  |  |
| Label Size:         |                                                        | 105 x 5            | 105 x 50                      |  |  |
| Label Colour:       |                                                        | White Lab          | White Label                   |  |  |
| Label Qty:          |                                                        | 1                  |                               |  |  |
| Outer Box Din       | nensions (                                             | If Applicable)     |                               |  |  |
| Height (mm):        |                                                        |                    |                               |  |  |
| Width (mm):         |                                                        |                    |                               |  |  |
| Depth (mm):         |                                                        |                    |                               |  |  |
| Gross Weight (kg    | :):                                                    |                    |                               |  |  |
| Barcode:            |                                                        | 50552758           | 28670                         |  |  |
| Product Detail      | ls                                                     |                    |                               |  |  |
| Country of Origin   | 1:                                                     | China              |                               |  |  |
| Fitting Instruction | 1:                                                     | No                 |                               |  |  |
| Certification: CE   | & UKCA:                                                | WRAS:              | WRAS No:                      |  |  |
| Product Material:   | : Vitreous C                                           |                    | China                         |  |  |
| Fixing Supplied:    |                                                        | No                 |                               |  |  |
| D /D:14             | T. C. 1                                                | Not A collected    | T 1 1 C . N . A P 11          |  |  |
| Pans/Bidets:        | Trap Style:                                            | Not Applicable     | Includes Seat: Not Applicable |  |  |
| Seats:              | Seat Type:                                             | Not Applicable     | Material: Not Applicable      |  |  |
|                     | Function:                                              | Not Included       | Hinge Type: Not Relevant      |  |  |
|                     | Hinge Mate                                             | rial: Not Applicab | le                            |  |  |
|                     |                                                        |                    |                               |  |  |
| Cisterns:           | Operating Type: Not Applicable Fittings: None Included |                    |                               |  |  |
|                     | Lever Type                                             | : Not Applicable   |                               |  |  |
|                     |                                                        |                    |                               |  |  |
| Basins:             |                                                        | One Taphole        | Chain Stay Hole: No           |  |  |
|                     | Template:                                              | Not Required       | Waste Type Req: Slotted       |  |  |