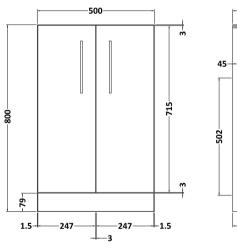

## ROXOR

Sales Code: ARN1401B Description: 500 Fs 2-Door Vanity & Basin 2

**Packaging Details** 

-395

Barcode: 5056678414118

Sales Code: NVF1401F Description: 500 Fs 2-Door Unit (365 Deep)

Hinge Type: Hinge Included:

Adjustable Legs: Fixings Included:

Handle Style:

Waste Shroud:

Handle Type:

Handle Included:

| <b>Product Dimensions</b>  |                               |  |
|----------------------------|-------------------------------|--|
| Height (mm):               | 800                           |  |
| Width (mm):                | 500                           |  |
| Depth (mm):                | 383                           |  |
| Nett Weight (kg):          | 17.5                          |  |
| Packaging Dimensions       |                               |  |
| Height (mm):               | 835                           |  |
| Width (mm):                | 520                           |  |
| Depth (mm):                | 375                           |  |
| Gross Weight (kg):         | 18                            |  |
| Packaging Data             |                               |  |
| Box Colour:                | Brown Cardboard Box - Printed |  |
| Box Qty:                   | 0                             |  |
| Label Size:                | 0 x 0                         |  |
| Label Colour:              | White Label                   |  |
| Label Qty:                 | 2                             |  |
| Outer Box Dimensions (If A | applicable)                   |  |
| Height (mm):               |                               |  |
| Width (mm):                |                               |  |
| Depth (mm):                |                               |  |
| Gross Weight (kg):         |                               |  |
| Barcode:                   | 5056678402597                 |  |
| Product Details            |                               |  |
| Country of Origin:         | China                         |  |
| Fitting Instruction:       | No                            |  |
| CE & UKCA:                 | N/A                           |  |
| FSC Certified Materials:   | Yes                           |  |
| Colour:                    | Satin Anthracite              |  |
| Construction Method:       | Cam & Wood Dowel              |  |
| Construction Type:         | Rigid                         |  |
| Cabinet Finish:            | MFC Painted Matt              |  |
| Fascia Finish:             | Mdf Painted Matt              |  |
| Cabinet Thickness (mm):    | 16                            |  |
| Fascia Thickness (mm):     | 18                            |  |
| Drawer Included:           | No                            |  |
| Drawer Type:               | Not Applicable                |  |
| No of Shelves:             | 1                             |  |

95 Degree Soft Close Yes, Supplied

No, Not Required

Contemporary

Yes, Supplied

D-Shape

Yes

No

Sales Code: NVM001 Description: 500mm Minimalist Basin 1Th