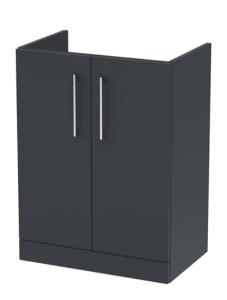

## **Packaging Details**

Barcode: 5056678414194

Sales Code: NVF1403F **Description:** 600 Fs 2-Door Unit (365 Deep)

Handle Included: Handle Type:

| <b>Product Dimensions</b> |                               |
|---------------------------|-------------------------------|
| Height (mm):              | 800                           |
| Width (mm):               | 600                           |
| Depth (mm):               | 383                           |
| Nett Weight (kg):         | 19.5                          |
| Packaging Dimensions      |                               |
| Height (mm):              | 835                           |
| Width (mm):               | 620                           |
| Depth (mm):               | 375                           |
| Gross Weight (kg):        | 20                            |
| Packaging Data            |                               |
| Box Colour:               | Brown Cardboard Box - Printed |
| Box Qty:                  | 0                             |
| Label Size:               | 0 x 0                         |
| Label Colour:             | White Label                   |
| Label Qty:                | 2                             |
| Outer Box Dimensions (If  | Applicable)                   |
| Height (mm):              |                               |
| Width (mm):               |                               |
| Depth (mm):               |                               |
| Gross Weight (kg):        |                               |
| Barcode:                  | 5056678402610                 |
| Product Details           |                               |
| Country of Origin:        | China                         |
| Fitting Instruction:      | No                            |
| CE & UKCA:                | N/A                           |
| FSC Certified Materials:  | Yes                           |
| Colour:                   | Satin Anthracite              |
| Construction Method:      | Cam & Wood Dowel              |
| Construction Type:        | Rigid                         |
| Cabinet Finish:           | MFC Painted Matt              |
| Fascia Finish:            | Mdf Painted Matt              |
| Cabinet Thickness (mm):   | 16                            |
| Fascia Thickness (mm):    | 18                            |
| Drawer Included:          | No                            |
| Drawer Type:              | Not Applicable                |
| No of Shelves:            | 1                             |
| Hinge Type:               | 95 Degree Soft Close          |
| Hinge Included:           | Yes, Supplied                 |
| Adjustable Legs:          | No, Not Required              |
| Fixings Included:         | Yes                           |
| Handle Style:             | Contemporary                  |
| Waste Shroud:             | No                            |
| Handle Included:          | Yes, Supplied                 |
| Handla Trinai             | D 01                          |