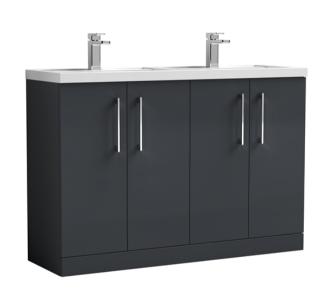

## ROXOR

Sales Code: ARN1403C Description: 1200 Fs 4-Door Vanity & Double Basin