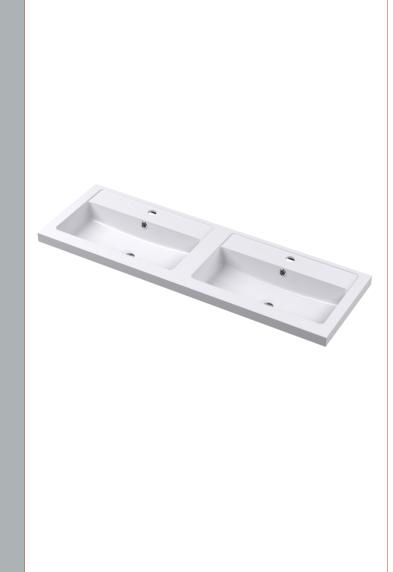

D-Shape

Sales Code: PMB424 Description: Double Polymarble Basin 1205 X 390

| <b>Product Dime</b>                                                                           |                                                     |                                |  |
|-----------------------------------------------------------------------------------------------|-----------------------------------------------------|--------------------------------|--|
| Height (mm):                                                                                  | 390                                                 |                                |  |
| Width (mm):                                                                                   | 1205                                                |                                |  |
| Depth (mm):                                                                                   | 157                                                 |                                |  |
| Nett Weight (kg)                                                                              |                                                     |                                |  |
| <b>Packaging Dir</b>                                                                          | nensions                                            |                                |  |
| Height (mm):                                                                                  | 100                                                 |                                |  |
| Width (mm):                                                                                   | 1205                                                |                                |  |
| Depth (mm):                                                                                   | 400                                                 |                                |  |
| Gross Weight (kg                                                                              | g): 18.12                                           |                                |  |
| <b>Packaging Dat</b>                                                                          | ta                                                  |                                |  |
| Box Colour:                                                                                   | Brown (                                             | Cardboard Box - Printed        |  |
| Box Qty:                                                                                      | 1                                                   |                                |  |
| Label Size:                                                                                   | 100 X                                               | 50                             |  |
| Label Colour:                                                                                 | White L                                             | abel                           |  |
| Label Qty:                                                                                    | 2                                                   |                                |  |
| <b>Outer Box Dir</b>                                                                          | nensions (If Applicable)                            |                                |  |
| Height (mm):                                                                                  |                                                     |                                |  |
| Width (mm):                                                                                   |                                                     |                                |  |
| Depth (mm):                                                                                   |                                                     |                                |  |
| Gross Weight (kg                                                                              | g):                                                 |                                |  |
| Barcode:                                                                                      | 5056211                                             | 1815136                        |  |
| <b>Product Detai</b>                                                                          | ls                                                  |                                |  |
| Country of Origin                                                                             | n: China                                            |                                |  |
| Fitting Instruction                                                                           | n: No                                               |                                |  |
| Certification: CE                                                                             | E & UKCA: No WRAS:                                  | N/A WRAS No: N/A               |  |
| Product Material:                                                                             | Polyma                                              | rble                           |  |
| Fixing Supplied:                                                                              | No                                                  |                                |  |
|                                                                                               |                                                     |                                |  |
| Pans/Bidets:                                                                                  | Trap Style: Not Applicable                          | Includes Seat: Not Applicable  |  |
| Seats:                                                                                        | Seat Type: Not Applicable                           | Material: Not Applicable       |  |
| - Scatts.                                                                                     | Function: Not Applicable Hinge Type: Not Applicable |                                |  |
| Hinge Material: Not Applicable                                                                |                                                     |                                |  |
|                                                                                               | Timge material. Not Applied                         |                                |  |
| Ciatowna Operating Type: Not Applica                                                          |                                                     | cable Fittings: Not Applicable |  |
| Cisterns: Operating Type: Not Applicable Fittings: Not Applicable  Lever Type: Not Applicable |                                                     |                                |  |
|                                                                                               | Level Type. Not Applicable                          | <del>-</del>                   |  |
| Basins:                                                                                       | Tap Hole: Two Tapholes                              | Chain Stay Hole: No            |  |
|                                                                                               | Template: Not Required                              | Waste Type Req: Slotted        |  |
|                                                                                               | Overflow Inc: Yes                                   | Overflow Cover: Yes            |  |
|                                                                                               | Inner Bowl Depth (mm): 103 mm                       |                                |  |
|                                                                                               | miler Bowr Depuir (milli). 10                       | 5 111111                       |  |