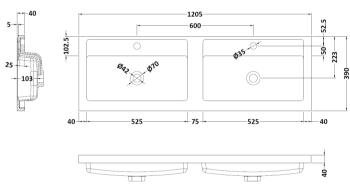

D-Shape

Sales Code: PMB424 Description: Double Polymarble Basin 1205 X 390

| <b>Product Dime</b>                                                                           |                                                     |                                |  |
|-----------------------------------------------------------------------------------------------|-----------------------------------------------------|--------------------------------|--|
| Height (mm):                                                                                  | 390                                                 |                                |  |
| Width (mm):                                                                                   | 1205                                                |                                |  |
| Depth (mm):                                                                                   | 157                                                 |                                |  |
| Nett Weight (kg)                                                                              |                                                     |                                |  |
| <b>Packaging Dir</b>                                                                          | nensions                                            |                                |  |
| Height (mm):                                                                                  | 100                                                 |                                |  |
| Width (mm):                                                                                   | 1205                                                |                                |  |
| Depth (mm):                                                                                   | 400                                                 |                                |  |
| Gross Weight (kg                                                                              | g): 18.12                                           |                                |  |
| <b>Packaging Dat</b>                                                                          | ta                                                  |                                |  |
| Box Colour:                                                                                   | Brown (                                             | Cardboard Box - Printed        |  |
| Box Qty:                                                                                      | 1                                                   |                                |  |
| Label Size:                                                                                   | 100 X                                               | 50                             |  |
| Label Colour:                                                                                 | White L                                             | abel                           |  |
| Label Qty:                                                                                    | 2                                                   |                                |  |
| <b>Outer Box Dir</b>                                                                          | nensions (If Applicable)                            |                                |  |
| Height (mm):                                                                                  |                                                     |                                |  |
| Width (mm):                                                                                   |                                                     |                                |  |
| Depth (mm):                                                                                   |                                                     |                                |  |
| Gross Weight (kg                                                                              | g):                                                 |                                |  |
| Barcode:                                                                                      | 5056211                                             | 1815136                        |  |
| <b>Product Detai</b>                                                                          | ls                                                  |                                |  |
| Country of Origin                                                                             | n: China                                            |                                |  |
| Fitting Instruction                                                                           | n: No                                               |                                |  |
| Certification: CE                                                                             | E & UKCA: No WRAS:                                  | N/A WRAS No: N/A               |  |
| Product Material:                                                                             | Polyma                                              | rble                           |  |
| Fixing Supplied:                                                                              | No                                                  |                                |  |
|                                                                                               |                                                     |                                |  |
| Pans/Bidets:                                                                                  | Trap Style: Not Applicable                          | Includes Seat: Not Applicable  |  |
| Seats:                                                                                        | Seat Type: Not Applicable                           | Material: Not Applicable       |  |
| - Scatts.                                                                                     | Function: Not Applicable Hinge Type: Not Applicable |                                |  |
| Hinge Material: Not Applicable                                                                |                                                     |                                |  |
|                                                                                               | Timge material. Not Applied                         |                                |  |
| Ciatowna Operating Type: Not Applica                                                          |                                                     | cable Fittings: Not Applicable |  |
| Cisterns: Operating Type: Not Applicable Fittings: Not Applicable  Lever Type: Not Applicable |                                                     |                                |  |
|                                                                                               | Level Type. Not Applicable                          | <del>-</del>                   |  |
| Basins:                                                                                       | Tap Hole: Two Tapholes                              | Chain Stay Hole: No            |  |
|                                                                                               | Template: Not Required                              | Waste Type Req: Slotted        |  |
|                                                                                               | Overflow Inc: Yes                                   | Overflow Cover: Yes            |  |
|                                                                                               | Inner Bowl Depth (mm): 103 mm                       |                                |  |
|                                                                                               | miler Bowr Depuir (milli). 10                       | 5 111111                       |  |