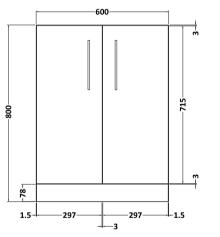

## **Packaging Details**

Barcode: 5056678414194

Sales Code: NVF1403F **Description:** 600 Fs 2-Door Unit (365 Deep)

Handle Included: Handle Type:

| <b>Product Dimensions</b> |                               |
|---------------------------|-------------------------------|
| Height (mm):              | 800                           |
| Width (mm):               | 600                           |
| Depth (mm):               | 383                           |
| Nett Weight (kg):         | 19.5                          |
| Packaging Dimensions      |                               |
| Height (mm):              | 835                           |
| Width (mm):               | 620                           |
| Depth (mm):               | 375                           |
| Gross Weight (kg):        | 20                            |
| Packaging Data            |                               |
| Box Colour:               | Brown Cardboard Box - Printed |
| Box Qty:                  | 0                             |
| Label Size:               | 0 x 0                         |
| Label Colour:             | White Label                   |
| Label Qty:                | 2                             |
| Outer Box Dimensions (If  | Applicable)                   |
| Height (mm):              |                               |
| Width (mm):               |                               |
| Depth (mm):               |                               |
| Gross Weight (kg):        |                               |
| Barcode:                  | 5056678402610                 |
| Product Details           |                               |
| Country of Origin:        | China                         |
| Fitting Instruction:      | No                            |
| CE & UKCA:                | N/A                           |
| FSC Certified Materials:  | Yes                           |
| Colour:                   | Satin Anthracite              |
| Construction Method:      | Cam & Wood Dowel              |
| Construction Type:        | Rigid                         |
| Cabinet Finish:           | MFC Painted Matt              |
| Fascia Finish:            | Mdf Painted Matt              |
| Cabinet Thickness (mm):   | 16                            |
| Fascia Thickness (mm):    | 18                            |
| Drawer Included:          | No                            |
| Drawer Type:              | Not Applicable                |
| No of Shelves:            | 1                             |
| Hinge Type:               | 95 Degree Soft Close          |
| Hinge Included:           | Yes, Supplied                 |
| Adjustable Legs:          | No, Not Required              |
| Fixings Included:         | Yes                           |
| Handle Style:             | Contemporary                  |
| Waste Shroud:             | No                            |
| Handle Included:          | Yes, Supplied                 |
| Handla Trinai             | D 01                          |