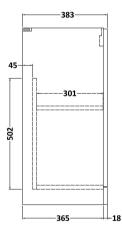

## **Packaging Details**

Barcode: 5056678414194

Sales Code: NVF1403F **Description:** 600 Fs 2-Door Unit (365 Deep)

Handle Included: Handle Type:

| <b>Product Dimensions</b> |                               |
|---------------------------|-------------------------------|
| Height (mm):              | 800                           |
| Width (mm):               | 600                           |
| Depth (mm):               | 383                           |
| Nett Weight (kg):         | 19.5                          |
| Packaging Dimensions      |                               |
| Height (mm):              | 835                           |
| Width (mm):               | 620                           |
| Depth (mm):               | 375                           |
| Gross Weight (kg):        | 20                            |
| Packaging Data            |                               |
| Box Colour:               | Brown Cardboard Box - Printed |
| Box Qty:                  | 0                             |
| Label Size:               | 0 x 0                         |
| Label Colour:             | White Label                   |
| Label Qty:                | 2                             |
| Outer Box Dimensions (If  | Applicable)                   |
| Height (mm):              |                               |
| Width (mm):               |                               |
| Depth (mm):               |                               |
| Gross Weight (kg):        |                               |
| Barcode:                  | 5056678402610                 |
| Product Details           |                               |
| Country of Origin:        | China                         |
| Fitting Instruction:      | No                            |
| CE & UKCA:                | N/A                           |
| FSC Certified Materials:  | Yes                           |
| Colour:                   | Satin Anthracite              |
| Construction Method:      | Cam & Wood Dowel              |
| Construction Type:        | Rigid                         |
| Cabinet Finish:           | MFC Painted Matt              |
| Fascia Finish:            | Mdf Painted Matt              |
| Cabinet Thickness (mm):   | 16                            |
| Fascia Thickness (mm):    | 18                            |
| Drawer Included:          | No                            |
| Drawer Type:              | Not Applicable                |
| No of Shelves:            | 1                             |
| Hinge Type:               | 95 Degree Soft Close          |
| Hinge Included:           | Yes, Supplied                 |
| Adjustable Legs:          | No, Not Required              |
| Fixings Included:         | Yes                           |
| Handle Style:             | Contemporary                  |
| Waste Shroud:             | No                            |
| Handle Included:          | Yes, Supplied                 |
| Handla Trinai             | D 01                          |