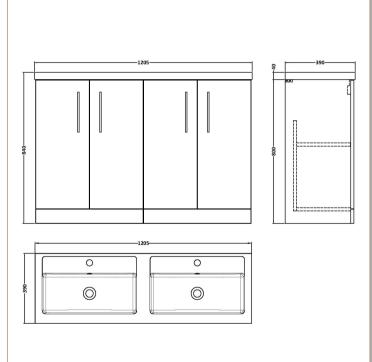

## ROXOR

Sales Code: ARN1403C Description: 1200 Fs 4-Door Vanity & Double Basin