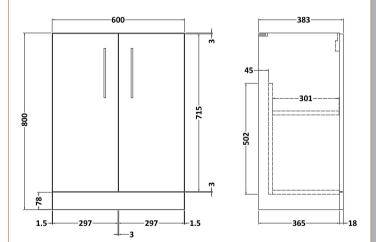

## TECHNICAL DATA SHEET

ROXOR

Sales Code: NVF1403F

Description: 600 Fs 2-Door Unit (365 Deep)

| Product Dimensions         |                               |  |
|----------------------------|-------------------------------|--|
| Height (mm):               | 800                           |  |
| Width (mm):                | 600                           |  |
| Depth (mm):                | 383                           |  |
| Nett Weight (kg):          | 19.5                          |  |
| Packaging Dimensions       |                               |  |
| Height (mm):               | 835                           |  |
| Width (mm):                | 620                           |  |
| Depth (mm):                | 375                           |  |
| Gross Weight (kg):         | 20                            |  |
| Packaging Data             |                               |  |
| Box Colour:                | Brown Cardboard Box - Printed |  |
| Box Qty:                   | 0                             |  |
| Label Size:                | 0 x 0                         |  |
| Label Colour:              | White Label                   |  |
| Label Qty:                 | 2                             |  |
| Outer Box Dimensions (If A | Applicable)                   |  |
| Height (mm):               |                               |  |
| Width (mm):                |                               |  |
| Depth (mm):                |                               |  |
| Gross Weight (kg):         |                               |  |
| Barcode:                   | 5056678402610                 |  |
| Product Details            |                               |  |
| Country of Origin:         | China                         |  |
| Fitting Instruction:       | No                            |  |
| CE & UKCA:                 | N/A                           |  |
| FSC Certified Materials:   | Yes                           |  |
| Colour:                    | Satin Anthracite              |  |
| Construction Method:       | Cam & Wood Dowel              |  |
| Construction Type:         | Rigid                         |  |
| Cabinet Finish:            | MFC Painted Matt              |  |
| Fascia Finish:             | Mdf Painted Matt              |  |
| Cabinet Thickness (mm):    | 16                            |  |
| Fascia Thickness (mm):     | 18                            |  |
| Drawer Included:           | No                            |  |
| Drawer Type:               | Not Applicable                |  |
| No of Shelves:             | 1                             |  |
| Hinge Type:                | 95 Degree Soft Close          |  |
| Hinge Included:            | Yes, Supplied                 |  |
| Adjustable Legs:           | No, Not Required              |  |
| Fixings Included:          | Yes                           |  |
| Handle Style:              | Contemporary                  |  |
| Waste Shroud:              | No                            |  |
| Handle Included:           | Yes, Supplied                 |  |
| Handle Type:               | D-Shape                       |  |