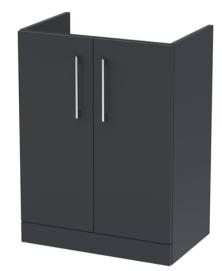

## TECHNICAL DATA SHEET

ROXOR

Sales Code: NVF1403F

Description: 600 Fs 2-Door Unit (365 Deep)

| Product Dimensions         |                               |  |
|----------------------------|-------------------------------|--|
| Height (mm):               | 800                           |  |
| Width (mm):                | 600                           |  |
| Depth (mm):                | 383                           |  |
| Nett Weight (kg):          | 19.5                          |  |
| Packaging Dimensions       |                               |  |
| Height (mm):               | 835                           |  |
| Width (mm):                | 620                           |  |
| Depth (mm):                | 375                           |  |
| Gross Weight (kg):         | 20                            |  |
| Packaging Data             |                               |  |
| Box Colour:                | Brown Cardboard Box - Printed |  |
| Box Qty:                   | 0                             |  |
| Label Size:                | 0 x 0                         |  |
| Label Colour:              | White Label                   |  |
| Label Qty:                 | 2                             |  |
| Outer Box Dimensions (If A | Applicable)                   |  |
| Height (mm):               |                               |  |
| Width (mm):                |                               |  |
| Depth (mm):                |                               |  |
| Gross Weight (kg):         |                               |  |
| Barcode:                   | 5056678402610                 |  |
| Product Details            |                               |  |
| Country of Origin:         | China                         |  |
| Fitting Instruction:       | No                            |  |
| CE & UKCA:                 | N/A                           |  |
| FSC Certified Materials:   | Yes                           |  |
| Colour:                    | Satin Anthracite              |  |
| Construction Method:       | Cam & Wood Dowel              |  |
| Construction Type:         | Rigid                         |  |
| Cabinet Finish:            | MFC Painted Matt              |  |
| Fascia Finish:             | Mdf Painted Matt              |  |
| Cabinet Thickness (mm):    | 16                            |  |
| Fascia Thickness (mm):     | 18                            |  |
| Drawer Included:           | No                            |  |
| Drawer Type:               | Not Applicable                |  |
| No of Shelves:             | 1                             |  |
| Hinge Type:                | 95 Degree Soft Close          |  |
| Hinge Included:            | Yes, Supplied                 |  |
| Adjustable Legs:           | No, Not Required              |  |
| Fixings Included:          | Yes                           |  |
| Handle Style:              | Contemporary                  |  |
| Waste Shroud:              | No                            |  |
| Handle Included:           | Yes, Supplied                 |  |
| Handle Type:               | D-Shape                       |  |