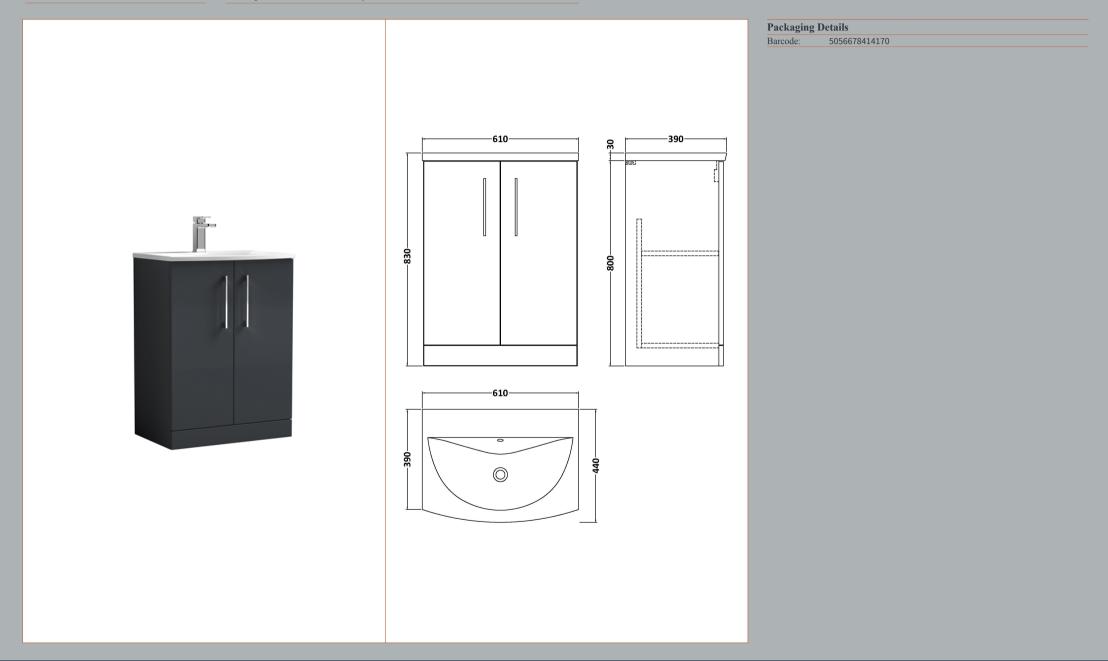

## TECHNICAL DATA SHEET

**Description:** 600 Fs 2-Door Vanity & Basin 4

## TECHNICAL DATA SHEET

ROXOR

Sales Code: NVF1403F

Description: 600 Fs 2-Door Unit (365 Deep)

| Product Dimensions         |                               |  |
|----------------------------|-------------------------------|--|
| Height (mm):               | 800                           |  |
| Width (mm):                | 600                           |  |
| Depth (mm):                | 383                           |  |
| Nett Weight (kg):          | 19.5                          |  |
| Packaging Dimensions       |                               |  |
| Height (mm):               | 835                           |  |
| Width (mm):                | 620                           |  |
| Depth (mm):                | 375                           |  |
| Gross Weight (kg):         | 20                            |  |
| Packaging Data             |                               |  |
| Box Colour:                | Brown Cardboard Box - Printed |  |
| Box Qty:                   | 0                             |  |
| Label Size:                | 0 x 0                         |  |
| Label Colour:              | White Label                   |  |
| Label Qty:                 | 2                             |  |
| Outer Box Dimensions (If A | Applicable)                   |  |
| Height (mm):               |                               |  |
| Width (mm):                |                               |  |
| Depth (mm):                |                               |  |
| Gross Weight (kg):         |                               |  |
| Barcode:                   | 5056678402610                 |  |
| Product Details            |                               |  |
| Country of Origin:         | China                         |  |
| Fitting Instruction:       | No                            |  |
| CE & UKCA:                 | N/A                           |  |
| FSC Certified Materials:   | Yes                           |  |
| Colour:                    | Satin Anthracite              |  |
| Construction Method:       | Cam & Wood Dowel              |  |
| Construction Type:         | Rigid                         |  |
| Cabinet Finish:            | MFC Painted Matt              |  |
| Fascia Finish:             | Mdf Painted Matt              |  |
| Cabinet Thickness (mm):    | 16                            |  |
| Fascia Thickness (mm):     | 18                            |  |
| Drawer Included:           | No                            |  |
| Drawer Type:               | Not Applicable                |  |
| No of Shelves:             | 1                             |  |
| Hinge Type:                | 95 Degree Soft Close          |  |
| Hinge Included:            | Yes, Supplied                 |  |
| Adjustable Legs:           | No, Not Required              |  |
| Fixings Included:          | Yes                           |  |
| Handle Style:              | Contemporary                  |  |
| Waste Shroud:              | No                            |  |
| Handle Included:           | Yes, Supplied                 |  |
| Handle Type:               | D-Shape                       |  |

## TECHNICAL DATA SHEET

ROXOR

Sales Code: NVM043

**Description:** 600 Curved Basin 1Th

| <b>Product Dime</b>              | ensions                                                 |                                   |  |
|----------------------------------|---------------------------------------------------------|-----------------------------------|--|
| Height (mm):                     |                                                         | 160                               |  |
| Width (mm):                      |                                                         | 610                               |  |
| Depth (mm):<br>Nett Weight (kg): |                                                         | 440<br>11                         |  |
|                                  |                                                         |                                   |  |
| Height (mm):                     |                                                         | 190                               |  |
| Width (mm):                      |                                                         | 630                               |  |
| Depth (mm):                      |                                                         | 415                               |  |
| Gross Weight (kg):               |                                                         | 11.5                              |  |
| Packaging Da                     | ta                                                      |                                   |  |
| Box Colour:                      |                                                         | Brown Cardboard Box - Printed     |  |
| Box Qty:                         |                                                         | 1                                 |  |
| Label Size:                      |                                                         | 100 x 50                          |  |
| Label Colour:                    |                                                         | White Label                       |  |
| Label Qty:                       |                                                         | 2                                 |  |
| Outer Box Di                     | mensions (If Applical                                   | le)                               |  |
| Height (mm):                     |                                                         |                                   |  |
| Width (mm):                      |                                                         |                                   |  |
| Depth (mm):                      |                                                         |                                   |  |
| Gross Weight (k                  | g):                                                     |                                   |  |
| Barcode:                         | 505                                                     | 6462620961                        |  |
| Product Detai                    | ils                                                     |                                   |  |
| Country of Origi                 | n: Chi                                                  | าล                                |  |
| Fitting Instruction:             |                                                         | No                                |  |
| Certification: Cl                | E & UKCA: No WR.                                        | AS: N/A WRAS No: N/A              |  |
| Product Material:                |                                                         | Vitreous China                    |  |
| Fixing Supplied:                 | No                                                      |                                   |  |
| Pans/Bidets:                     | Trap Style: Not Applica                                 | ble Includes Seat: Not Applicable |  |
| Seats:                           | Seat Type: Not Applica                                  | ble Material: Not Applicable      |  |
| Seats:                           | Function: Not Applica                                   |                                   |  |
|                                  | Hinge Material: Not Applicable                          |                                   |  |
|                                  | Thigo material. NOU Ap                                  |                                   |  |
| Cisterns:                        | Operating Type: Not Applicable Fittings: Not Applicable |                                   |  |
|                                  | Lever Type: Not Applicable                              |                                   |  |
|                                  |                                                         |                                   |  |
| Basins:                          | Tap Hole: One Taphole                                   | Chain Stay Hole: No               |  |
|                                  | Template: Not Require                                   |                                   |  |
|                                  | Overflow Inc: Yes                                       | Overflow Cover: Yes               |  |
|                                  | Inner Bowl Depth (mm): 125mm                            |                                   |  |