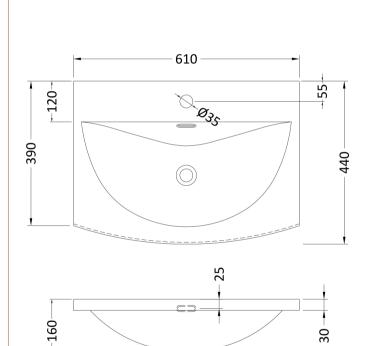

## TECHNICAL DATA SHEET

ROXOR

Sales Code: NVM043

**Description:** 600 Curved Basin 1Th

| <b>Product Dime</b>              | ensions                                                 |                                   |  |
|----------------------------------|---------------------------------------------------------|-----------------------------------|--|
| Height (mm):                     |                                                         | 160                               |  |
| Width (mm):                      |                                                         | 610                               |  |
| Depth (mm):<br>Nett Weight (kg): |                                                         | 440<br>11                         |  |
|                                  |                                                         |                                   |  |
| Height (mm):                     |                                                         | 190                               |  |
| Width (mm):                      |                                                         | 630                               |  |
| Depth (mm):                      |                                                         | 415                               |  |
| Gross Weight (kg):               |                                                         | 11.5                              |  |
| Packaging Da                     | ta                                                      |                                   |  |
| Box Colour:                      |                                                         | Brown Cardboard Box - Printed     |  |
| Box Qty:                         |                                                         | 1                                 |  |
| Label Size:                      |                                                         | 100 x 50                          |  |
| Label Colour:                    |                                                         | White Label                       |  |
| Label Qty:                       |                                                         | 2                                 |  |
| Outer Box Di                     | mensions (If Applical                                   | le)                               |  |
| Height (mm):                     |                                                         |                                   |  |
| Width (mm):                      |                                                         |                                   |  |
| Depth (mm):                      |                                                         |                                   |  |
| Gross Weight (k                  | g):                                                     |                                   |  |
| Barcode:                         | 505                                                     | 6462620961                        |  |
| Product Detai                    | ils                                                     |                                   |  |
| Country of Origi                 | n: Chi                                                  | าล                                |  |
| Fitting Instruction:             |                                                         | No                                |  |
| Certification: Cl                | E & UKCA: No WR.                                        | AS: N/A WRAS No: N/A              |  |
| Product Material:                |                                                         | Vitreous China                    |  |
| Fixing Supplied:                 | No                                                      |                                   |  |
| Pans/Bidets:                     | Trap Style: Not Applica                                 | ble Includes Seat: Not Applicable |  |
| Seats:                           | Seat Type: Not Applica                                  | ble Material: Not Applicable      |  |
| Seats:                           | Function: Not Applica                                   |                                   |  |
|                                  | Hinge Material: Not Applicable                          |                                   |  |
|                                  | Thigo material. NOU Ap                                  |                                   |  |
| Cisterns:                        | Operating Type: Not Applicable Fittings: Not Applicable |                                   |  |
|                                  | Lever Type: Not Applicable                              |                                   |  |
|                                  |                                                         |                                   |  |
| Basins:                          | Tap Hole: One Taphole                                   | Chain Stay Hole: No               |  |
|                                  | Template: Not Require                                   |                                   |  |
|                                  | Overflow Inc: Yes                                       | Overflow Cover: Yes               |  |
|                                  | Inner Bowl Depth (mm): 125mm                            |                                   |  |