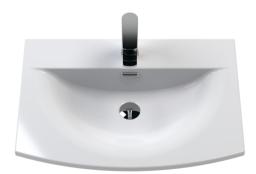

## TECHNICAL DATA SHEET

ROXOR

Sales Code: NVM043

**Description:** 600 Curved Basin 1Th

| <b>Product Dime</b>              | ensions                                                 |                                   |  |
|----------------------------------|---------------------------------------------------------|-----------------------------------|--|
| Height (mm):                     |                                                         | 160                               |  |
| Width (mm):                      |                                                         | 610                               |  |
| Depth (mm):<br>Nett Weight (kg): |                                                         | 440<br>11                         |  |
|                                  |                                                         |                                   |  |
| Height (mm):                     |                                                         | 190                               |  |
| Width (mm):                      |                                                         | 630                               |  |
| Depth (mm):                      |                                                         | 415                               |  |
| Gross Weight (kg):               |                                                         | 11.5                              |  |
| Packaging Da                     | ta                                                      |                                   |  |
| Box Colour:                      |                                                         | Brown Cardboard Box - Printed     |  |
| Box Qty:                         |                                                         | 1                                 |  |
| Label Size:                      |                                                         | 100 x 50                          |  |
| Label Colour:                    |                                                         | White Label                       |  |
| Label Qty:                       |                                                         | 2                                 |  |
| Outer Box Di                     | mensions (If Applical                                   | le)                               |  |
| Height (mm):                     |                                                         |                                   |  |
| Width (mm):                      |                                                         |                                   |  |
| Depth (mm):                      |                                                         |                                   |  |
| Gross Weight (k                  | g):                                                     |                                   |  |
| Barcode:                         | 505                                                     | 6462620961                        |  |
| Product Detai                    | ils                                                     |                                   |  |
| Country of Origi                 | n: Chi                                                  | าล                                |  |
| Fitting Instruction:             |                                                         | No                                |  |
| Certification: Cl                | E & UKCA: No WR.                                        | AS: N/A WRAS No: N/A              |  |
| Product Material:                |                                                         | Vitreous China                    |  |
| Fixing Supplied:                 | No                                                      |                                   |  |
| Pans/Bidets:                     | Trap Style: Not Applica                                 | ble Includes Seat: Not Applicable |  |
| Seats:                           | Seat Type: Not Applica                                  | ble Material: Not Applicable      |  |
| Seats:                           | Function: Not Applica                                   |                                   |  |
|                                  | Hinge Material: Not Applicable                          |                                   |  |
|                                  | Thigo material. NOU Ap                                  |                                   |  |
| Cisterns:                        | Operating Type: Not Applicable Fittings: Not Applicable |                                   |  |
|                                  | Lever Type: Not Applicable                              |                                   |  |
|                                  |                                                         |                                   |  |
| Basins:                          | Tap Hole: One Taphole                                   | Chain Stay Hole: No               |  |
|                                  | Template: Not Require                                   |                                   |  |
|                                  | Overflow Inc: Yes                                       | Overflow Cover: Yes               |  |
|                                  | Inner Bowl Depth (mm): 125mm                            |                                   |  |