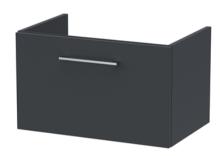

## **Packaging Details**

Barcode: 5056678414491

Sales Code: NVF1422 Description: 600 Single Drawer Unit (365 Deep)

| <b>Product Dimensions</b>       |                                |
|---------------------------------|--------------------------------|
| Height (mm):                    | 359                            |
| Width (mm):                     | 600                            |
| Depth (mm):                     | 383                            |
| Nett Weight (kg):               | 13                             |
| <b>Packaging Dimensions</b>     |                                |
| Height (mm):                    | 391                            |
| Width (mm):                     | 632                            |
| Depth (mm):                     | 391                            |
| Gross Weight (kg):              | 13.5                           |
| Packaging Data                  |                                |
| Box Colour:                     | Brown Cardboard Box - Printed  |
| Box Qty:                        | 0                              |
| Label Size:                     | 0 x 0                          |
| Label Colour:                   | White Label                    |
| Label Qty:                      | 2                              |
| <b>Outer Box Dimensions (If</b> | Applicable)                    |
| Height (mm):                    |                                |
| Width (mm):                     |                                |
| Depth (mm):                     |                                |
| Gross Weight (kg):              |                                |
| Barcode:                        | 5056678402719                  |
| <b>Product Details</b>          |                                |
| Country of Origin:              | China                          |
| Fitting Instruction:            | No                             |
| CE & UKCA:                      | N/A                            |
| FSC Certified Materials:        | Yes                            |
| Colour:                         | Satin Anthracite               |
| Construction Method:            | Cam & Wood Dowel               |
| Construction Type:              | Rigid                          |
| Cabinet Finish:                 | MFC Painted Matt               |
| Fascia Finish:                  | Mdf Painted Matt               |
| Cabinet Thickness (mm):         | 16                             |
| Fascia Thickness (mm):          | 18                             |
| Drawer Included:                | Yes                            |
| Drawer Type:                    | 80mm High Metal S/C Inc Galler |
| No of Shelves:                  | 0                              |
| Hinge Type:                     | Not Applicable                 |
| Hinge Included:                 | Not Applicable                 |
| Adjustable Legs:                | No, Not Required               |
| Fixings Included:               | Yes                            |
| Handle Style:                   | Contemporary                   |
| Waste Shroud: Handle Included:  | Yes                            |
| riandle included:               | Yes, Supplied                  |