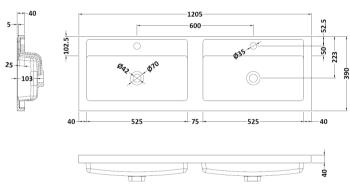

D-Shape

Handle Type:

Sales Code: PMB424 Description: Double Polymarble Basin 1205 X 390

| <b>Product Dime</b>                                      |                                                     |                                |  |
|----------------------------------------------------------|-----------------------------------------------------|--------------------------------|--|
| Height (mm):                                             | 390                                                 |                                |  |
| Width (mm):                                              | 1205                                                |                                |  |
| Depth (mm):                                              | 157                                                 |                                |  |
| Nett Weight (kg)                                         |                                                     |                                |  |
| <b>Packaging Dir</b>                                     | nensions                                            |                                |  |
| Height (mm):                                             | 100                                                 |                                |  |
| Width (mm):                                              | 1205                                                |                                |  |
| Depth (mm):                                              | 400                                                 |                                |  |
| Gross Weight (kg                                         | g): 18.12                                           | 18.12                          |  |
| <b>Packaging Dat</b>                                     | ta                                                  |                                |  |
| Box Colour:                                              | Brown (                                             | Cardboard Box - Printed        |  |
| Box Qty:                                                 | 1                                                   |                                |  |
| Label Size:                                              | 100 X                                               | 50                             |  |
| Label Colour:                                            | White L                                             | abel                           |  |
| Label Qty:                                               | 2                                                   |                                |  |
| <b>Outer Box Dir</b>                                     | nensions (If Applicable)                            |                                |  |
| Height (mm):                                             |                                                     |                                |  |
| Width (mm):                                              |                                                     |                                |  |
| Depth (mm):                                              |                                                     |                                |  |
| Gross Weight (kg                                         | g):                                                 |                                |  |
| Barcode: 5                                               |                                                     | 1815136                        |  |
| <b>Product Detai</b>                                     | ls                                                  |                                |  |
| Country of Origin                                        | n: China                                            |                                |  |
| Fitting Instruction                                      | n: No                                               |                                |  |
| Certification: CE                                        | E & UKCA: No WRAS:                                  | N/A WRAS No: N/A               |  |
| Product Material:                                        | Polyma                                              | rble                           |  |
| Fixing Supplied:                                         | No                                                  |                                |  |
|                                                          |                                                     |                                |  |
| Pans/Bidets:                                             | Trap Style: Not Applicable                          | Includes Seat: Not Applicable  |  |
| Seats:                                                   | Seat Type: Not Applicable                           | Material: Not Applicable       |  |
| - Scatts.                                                | Function: Not Applicable Hinge Type: Not Applicable |                                |  |
| Hinge Material: Not Applicable                           |                                                     |                                |  |
|                                                          | Timge material. Not Applied                         |                                |  |
| Cisterns: Operating Type: Not Applicable Fittings: Not A |                                                     | cable Fittings: Not Applicable |  |
|                                                          |                                                     |                                |  |
|                                                          | Level Type. Not Applicable                          | <del>-</del>                   |  |
| Basins:                                                  | Tap Hole: Two Tapholes                              | Chain Stay Hole: No            |  |
|                                                          | Template: Not Required                              | Waste Type Req: Slotted        |  |
|                                                          | Overflow Inc: Yes                                   | Overflow Cover: Yes            |  |
|                                                          | Inner Bowl Depth (mm): 10                           |                                |  |
|                                                          | miler Bowr Depuir (milli). 10                       | 5 111111                       |  |