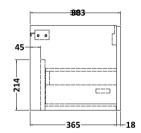

## **Packaging Details**

Barcode: 5056678414491

Sales Code: NVF1422 Description: 600 Single Drawer Unit (365 Deep)

| <b>Product Dimensions</b>       |                                |
|---------------------------------|--------------------------------|
| Height (mm):                    | 359                            |
| Width (mm):                     | 600                            |
| Depth (mm):                     | 383                            |
| Nett Weight (kg):               | 13                             |
| <b>Packaging Dimensions</b>     |                                |
| Height (mm):                    | 391                            |
| Width (mm):                     | 632                            |
| Depth (mm):                     | 391                            |
| Gross Weight (kg):              | 13.5                           |
| Packaging Data                  |                                |
| Box Colour:                     | Brown Cardboard Box - Printed  |
| Box Qty:                        | 0                              |
| Label Size:                     | 0 x 0                          |
| Label Colour:                   | White Label                    |
| Label Qty:                      | 2                              |
| <b>Outer Box Dimensions (If</b> | Applicable)                    |
| Height (mm):                    |                                |
| Width (mm):                     |                                |
| Depth (mm):                     |                                |
| Gross Weight (kg):              |                                |
| Barcode:                        | 5056678402719                  |
| <b>Product Details</b>          |                                |
| Country of Origin:              | China                          |
| Fitting Instruction:            | No                             |
| CE & UKCA:                      | N/A                            |
| FSC Certified Materials:        | Yes                            |
| Colour:                         | Satin Anthracite               |
| Construction Method:            | Cam & Wood Dowel               |
| Construction Type:              | Rigid                          |
| Cabinet Finish:                 | MFC Painted Matt               |
| Fascia Finish:                  | Mdf Painted Matt               |
| Cabinet Thickness (mm):         | 16                             |
| Fascia Thickness (mm):          | 18                             |
| Drawer Included:                | Yes                            |
| Drawer Type:                    | 80mm High Metal S/C Inc Galler |
| No of Shelves:                  | 0                              |
| Hinge Type:                     | Not Applicable                 |
| Hinge Included:                 | Not Applicable                 |
| Adjustable Legs:                | No, Not Required               |
| Fixings Included:               | Yes                            |
| Handle Style:                   | Contemporary                   |
| Waste Shroud: Handle Included:  | Yes                            |
| riandle included:               | Yes, Supplied                  |