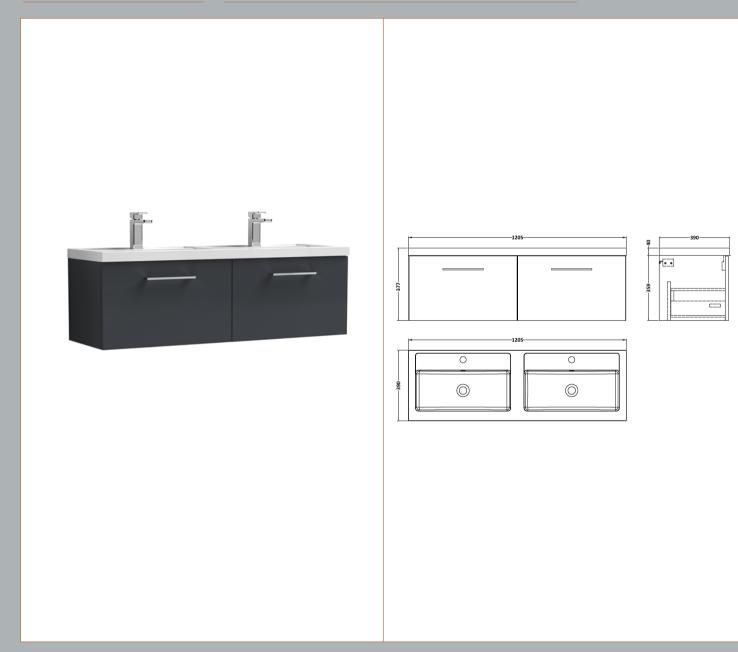

## ROXOR

Sales Code: ARN1422C Description: 1200 Wh 2-Drawer Vanity & Double Basin

D-Shape

Handle Type:

Sales Code: PMB424 Description: Double Polymarble Basin 1205 X 390

| <b>Product Dime</b>                                      |                                                     |                                |  |
|----------------------------------------------------------|-----------------------------------------------------|--------------------------------|--|
| Height (mm):                                             | 390                                                 |                                |  |
| Width (mm):                                              | 1205                                                |                                |  |
| Depth (mm):                                              | 157                                                 |                                |  |
| Nett Weight (kg)                                         |                                                     |                                |  |
| <b>Packaging Dir</b>                                     | nensions                                            |                                |  |
| Height (mm):                                             | 100                                                 |                                |  |
| Width (mm):                                              | 1205                                                |                                |  |
| Depth (mm):                                              | 400                                                 |                                |  |
| Gross Weight (kg                                         | g): 18.12                                           | 18.12                          |  |
| <b>Packaging Dat</b>                                     | ta                                                  |                                |  |
| Box Colour:                                              | Brown (                                             | Cardboard Box - Printed        |  |
| Box Qty:                                                 | 1                                                   |                                |  |
| Label Size:                                              | 100 X                                               | 50                             |  |
| Label Colour:                                            | White L                                             | abel                           |  |
| Label Qty:                                               | 2                                                   |                                |  |
| <b>Outer Box Dir</b>                                     | nensions (If Applicable)                            |                                |  |
| Height (mm):                                             |                                                     |                                |  |
| Width (mm):                                              |                                                     |                                |  |
| Depth (mm):                                              |                                                     |                                |  |
| Gross Weight (kg                                         | g):                                                 |                                |  |
| Barcode: 5                                               |                                                     | 1815136                        |  |
| <b>Product Detai</b>                                     | ls                                                  |                                |  |
| Country of Origin                                        | n: China                                            |                                |  |
| Fitting Instruction                                      | n: No                                               |                                |  |
| Certification: CE                                        | E & UKCA: No WRAS:                                  | N/A WRAS No: N/A               |  |
| Product Material:                                        | Polyma                                              | rble                           |  |
| Fixing Supplied:                                         | No                                                  |                                |  |
|                                                          |                                                     |                                |  |
| Pans/Bidets:                                             | Trap Style: Not Applicable                          | Includes Seat: Not Applicable  |  |
| Seats:                                                   | Seat Type: Not Applicable                           | Material: Not Applicable       |  |
| - Scatts.                                                | Function: Not Applicable Hinge Type: Not Applicable |                                |  |
| Hinge Material: Not Applicable                           |                                                     |                                |  |
|                                                          | Timge material. Not Applied                         |                                |  |
| Cisterns: Operating Type: Not Applicable Fittings: Not A |                                                     | cable Fittings: Not Applicable |  |
|                                                          |                                                     |                                |  |
|                                                          | Level Type. Not Applicable                          | <del>-</del>                   |  |
| Basins:                                                  | Tap Hole: Two Tapholes                              | Chain Stay Hole: No            |  |
|                                                          | Template: Not Required                              | Waste Type Req: Slotted        |  |
|                                                          | Overflow Inc: Yes                                   | Overflow Cover: Yes            |  |
|                                                          | Inner Bowl Depth (mm): 10                           |                                |  |
|                                                          | miler Bowr Depuir (milli). 10                       | 5 111111                       |  |