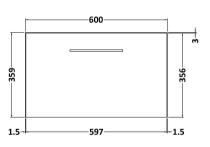

## **Packaging Details**

Barcode: 5056678414491

Sales Code: NVF1422 Description: 600 Single Drawer Unit (365 Deep)

| <b>Product Dimensions</b>       |                                |
|---------------------------------|--------------------------------|
| Height (mm):                    | 359                            |
| Width (mm):                     | 600                            |
| Depth (mm):                     | 383                            |
| Nett Weight (kg):               | 13                             |
| <b>Packaging Dimensions</b>     |                                |
| Height (mm):                    | 391                            |
| Width (mm):                     | 632                            |
| Depth (mm):                     | 391                            |
| Gross Weight (kg):              | 13.5                           |
| Packaging Data                  |                                |
| Box Colour:                     | Brown Cardboard Box - Printed  |
| Box Qty:                        | 0                              |
| Label Size:                     | 0 x 0                          |
| Label Colour:                   | White Label                    |
| Label Qty:                      | 2                              |
| <b>Outer Box Dimensions (If</b> | Applicable)                    |
| Height (mm):                    |                                |
| Width (mm):                     |                                |
| Depth (mm):                     |                                |
| Gross Weight (kg):              |                                |
| Barcode:                        | 5056678402719                  |
| <b>Product Details</b>          |                                |
| Country of Origin:              | China                          |
| Fitting Instruction:            | No                             |
| CE & UKCA:                      | N/A                            |
| FSC Certified Materials:        | Yes                            |
| Colour:                         | Satin Anthracite               |
| Construction Method:            | Cam & Wood Dowel               |
| Construction Type:              | Rigid                          |
| Cabinet Finish:                 | MFC Painted Matt               |
| Fascia Finish:                  | Mdf Painted Matt               |
| Cabinet Thickness (mm):         | 16                             |
| Fascia Thickness (mm):          | 18                             |
| Drawer Included:                | Yes                            |
| Drawer Type:                    | 80mm High Metal S/C Inc Galler |
| No of Shelves:                  | 0                              |
| Hinge Type:                     | Not Applicable                 |
| Hinge Included:                 | Not Applicable                 |
| Adjustable Legs:                | No, Not Required               |
| Fixings Included:               | Yes                            |
| Handle Style:                   | Contemporary                   |
| Waste Shroud: Handle Included:  | Yes                            |
| riandle included:               | Yes, Supplied                  |