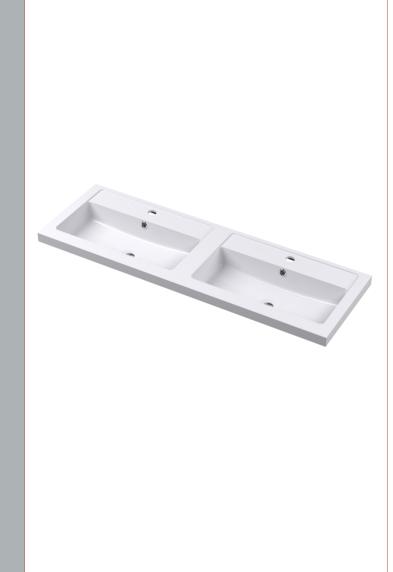

D-Shape

Handle Type:

Sales Code: PMB424 Description: Double Polymarble Basin 1205 X 390

| <b>Product Dime</b>                                      |                                                     |                                |  |
|----------------------------------------------------------|-----------------------------------------------------|--------------------------------|--|
| Height (mm):                                             | 390                                                 |                                |  |
| Width (mm):                                              | 1205                                                |                                |  |
| Depth (mm):                                              | 157                                                 |                                |  |
| Nett Weight (kg)                                         |                                                     |                                |  |
| <b>Packaging Dir</b>                                     | nensions                                            |                                |  |
| Height (mm):                                             | 100                                                 |                                |  |
| Width (mm):                                              | 1205                                                |                                |  |
| Depth (mm):                                              | 400                                                 |                                |  |
| Gross Weight (kg                                         | g): 18.12                                           | 18.12                          |  |
| <b>Packaging Dat</b>                                     | ta                                                  |                                |  |
| Box Colour:                                              | Brown (                                             | Cardboard Box - Printed        |  |
| Box Qty:                                                 | 1                                                   |                                |  |
| Label Size:                                              | 100 X                                               | 50                             |  |
| Label Colour:                                            | White L                                             | abel                           |  |
| Label Qty:                                               | 2                                                   |                                |  |
| <b>Outer Box Dir</b>                                     | nensions (If Applicable)                            |                                |  |
| Height (mm):                                             |                                                     |                                |  |
| Width (mm):                                              |                                                     |                                |  |
| Depth (mm):                                              |                                                     |                                |  |
| Gross Weight (kg                                         | g):                                                 |                                |  |
| Barcode: 5                                               |                                                     | 1815136                        |  |
| <b>Product Detai</b>                                     | ls                                                  |                                |  |
| Country of Origin                                        | n: China                                            |                                |  |
| Fitting Instruction                                      | n: No                                               |                                |  |
| Certification: CE                                        | E & UKCA: No WRAS:                                  | N/A WRAS No: N/A               |  |
| Product Material:                                        | Polyma                                              | rble                           |  |
| Fixing Supplied:                                         | No                                                  |                                |  |
|                                                          |                                                     |                                |  |
| Pans/Bidets:                                             | Trap Style: Not Applicable                          | Includes Seat: Not Applicable  |  |
| Seats:                                                   | Seat Type: Not Applicable                           | Material: Not Applicable       |  |
| - Scatts.                                                | Function: Not Applicable Hinge Type: Not Applicable |                                |  |
| Hinge Material: Not Applicable                           |                                                     |                                |  |
|                                                          | Timge material. Not Applied                         |                                |  |
| Cisterns: Operating Type: Not Applicable Fittings: Not A |                                                     | cable Fittings: Not Applicable |  |
|                                                          |                                                     |                                |  |
|                                                          | Level Type. Not Applicable                          | <del>-</del>                   |  |
| Basins:                                                  | Tap Hole: Two Tapholes                              | Chain Stay Hole: No            |  |
|                                                          | Template: Not Required                              | Waste Type Req: Slotted        |  |
|                                                          | Overflow Inc: Yes                                   | Overflow Cover: Yes            |  |
|                                                          | Inner Bowl Depth (mm): 10                           |                                |  |
|                                                          | miler Bowr Depuir (milli). 10                       | 5 111111                       |  |