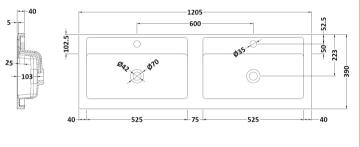

## TECHNICAL DATA SHEET

ROXOR

Sales Code: PMB424

**Description:** Double Polymarble Basin 1205 X 390

| Product Dime        |                                                     |                                |  |
|---------------------|-----------------------------------------------------|--------------------------------|--|
| Height (mm):        | 390                                                 | 390                            |  |
| Width (mm):         | 1205                                                | 1205                           |  |
| Depth (mm):         | 157                                                 | 157                            |  |
| Nett Weight (kg):   | 18.12                                               |                                |  |
| Packaging Din       | nensions                                            |                                |  |
| Height (mm):        | 100                                                 | 100                            |  |
| Width (mm):         | 1205                                                | 1205                           |  |
| Depth (mm):         | 400                                                 | 400                            |  |
| Gross Weight (kg    | ): 18.12                                            | 18.12                          |  |
| Packaging Dat       | a                                                   |                                |  |
| Box Colour:         | Brown                                               | Cardboard Box - Printed        |  |
| Box Qty:            | 1                                                   | 1                              |  |
| Label Size:         | 100 X                                               | 100 x 50                       |  |
| Label Colour:       | White L                                             | White Label                    |  |
| Label Qty:          | 2                                                   | 2                              |  |
| Outer Box Din       | nensions (If Applicable)                            |                                |  |
| Height (mm):        | ,                                                   |                                |  |
| Width (mm):         |                                                     |                                |  |
| Depth (mm):         |                                                     |                                |  |
| Gross Weight (kg    | ·):                                                 |                                |  |
| Barcode:            | 5056211815136                                       |                                |  |
| Product Detail      | s                                                   |                                |  |
| Country of Origir   | n: China                                            |                                |  |
| Fitting Instruction | n: No                                               |                                |  |
| Certification: CE   | & UKCA: No WRAS:                                    | N/A WRAS No: N/A               |  |
| Product Material:   | Polyma                                              | ırble                          |  |
| Fixing Supplied:    | No                                                  |                                |  |
| Pans/Bidets:        | Trap Style: Not Applicable                          | Includes Seat: Not Applicable  |  |
| Seats:              | Seat Type: Not Applicable                           | Material: Not Applicable       |  |
|                     | Function: Not Applicable Hinge Type: Not Applicable |                                |  |
|                     | Hinge Material: Not Applicable                      |                                |  |
| Cisterns:           | Operating Type: Not Appli                           | cable Fittings: Not Applicable |  |
| Cisterns.           | Lever Type: Not Applicable                          |                                |  |
|                     |                                                     | -                              |  |
| Basins:             | Tap Hole: Two Tapholes                              | Chain Stay Hole: No            |  |
|                     | Template: Not Required                              | Waste Type Req: Slotted        |  |
|                     | Overflow Inc: Yes                                   | Overflow Cover: Yes            |  |
|                     | Inner Bowl Depth (mm): 10                           |                                |  |