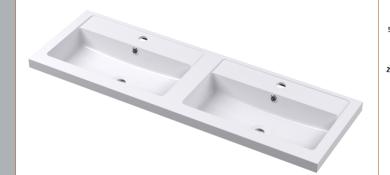

## TECHNICAL DATA SHEET

ROXOR

Sales Code: PMB424

**Description:** Double Polymarble Basin 1205 X 390

| Product Dime        |                                                     |                                |  |
|---------------------|-----------------------------------------------------|--------------------------------|--|
| Height (mm):        | 390                                                 | 390                            |  |
| Width (mm):         | 1205                                                | 1205                           |  |
| Depth (mm):         | 157                                                 | 157                            |  |
| Nett Weight (kg):   | 18.12                                               |                                |  |
| Packaging Din       | nensions                                            |                                |  |
| Height (mm):        | 100                                                 | 100                            |  |
| Width (mm):         | 1205                                                | 1205                           |  |
| Depth (mm):         | 400                                                 | 400                            |  |
| Gross Weight (kg    | ): 18.12                                            | 18.12                          |  |
| Packaging Dat       | a                                                   |                                |  |
| Box Colour:         | Brown                                               | Cardboard Box - Printed        |  |
| Box Qty:            | 1                                                   | 1                              |  |
| Label Size:         | 100 X                                               | 100 x 50                       |  |
| Label Colour:       | White L                                             | White Label                    |  |
| Label Qty:          | 2                                                   | 2                              |  |
| Outer Box Din       | nensions (If Applicable)                            |                                |  |
| Height (mm):        | ,                                                   |                                |  |
| Width (mm):         |                                                     |                                |  |
| Depth (mm):         |                                                     |                                |  |
| Gross Weight (kg    | ·):                                                 |                                |  |
| Barcode:            | 5056211815136                                       |                                |  |
| Product Detail      | s                                                   |                                |  |
| Country of Origir   | n: China                                            |                                |  |
| Fitting Instruction | n: No                                               |                                |  |
| Certification: CE   | & UKCA: No WRAS:                                    | N/A WRAS No: N/A               |  |
| Product Material:   | Polyma                                              | ırble                          |  |
| Fixing Supplied:    | No                                                  |                                |  |
| Pans/Bidets:        | Trap Style: Not Applicable                          | Includes Seat: Not Applicable  |  |
| Seats:              | Seat Type: Not Applicable                           | Material: Not Applicable       |  |
|                     | Function: Not Applicable Hinge Type: Not Applicable |                                |  |
|                     | Hinge Material: Not Applicable                      |                                |  |
| Cisterns:           | Operating Type: Not Appli                           | cable Fittings: Not Applicable |  |
| Cisterns.           | Lever Type: Not Applicable                          |                                |  |
|                     |                                                     | -                              |  |
| Basins:             | Tap Hole: Two Tapholes                              | Chain Stay Hole: No            |  |
|                     | Template: Not Required                              | Waste Type Req: Slotted        |  |
|                     | Overflow Inc: Yes                                   | Overflow Cover: Yes            |  |
|                     | Inner Bowl Depth (mm): 10                           |                                |  |