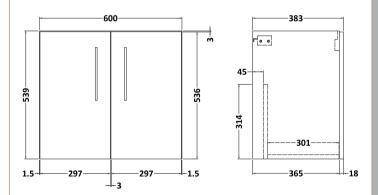

## TECHNICAL DATA SHEET

ROXOR

Sales Code: NVF1423

Description: 600 Wh 2-Door Unit (365 Deep)

| Product Dimensions                    |                               |  |
|---------------------------------------|-------------------------------|--|
| Height (mm):                          | 540                           |  |
| Width (mm):                           | 600                           |  |
| Depth (mm):                           | 383                           |  |
| Nett Weight (kg):                     | 14.2                          |  |
| Packaging Dimensions                  |                               |  |
| Height (mm):                          | 560                           |  |
| Width (mm):                           | 620                           |  |
| Depth (mm):                           | 405                           |  |
| Gross Weight (kg):                    | 14.7                          |  |
| Packaging Data                        |                               |  |
| Box Colour:                           | Brown Cardboard Box - Printed |  |
| Box Qty:                              | 0                             |  |
| Label Size:                           | 0 x 0                         |  |
| Label Colour:                         | White Label                   |  |
| Label Qty:                            | 2                             |  |
| Outer Box Dimensions (If A            |                               |  |
| Height (mm):                          | ppneable)                     |  |
| Width (mm):                           |                               |  |
| Depth (mm):                           |                               |  |
| Gross Weight (kg):                    |                               |  |
| Barcode:                              | 5056678402733                 |  |
| Product Details                       | 5050010402155                 |  |
|                                       | China                         |  |
| Country of Origin:                    | China                         |  |
| Fitting Instruction:<br>CE & UKCA:    | No                            |  |
| FSC Certified Materials:              | N/A<br>Voc                    |  |
|                                       | Yes<br>Catio Anthropita       |  |
| Colour:                               | Satin Anthracite              |  |
| Construction Method:                  | Cam & Wood Dowel              |  |
| Construction Type:<br>Cabinet Finish: | Rigid<br>MFC Painted Matt     |  |
|                                       | MFC Painted Matt              |  |
| Fascia Finish:                        |                               |  |
| Cabinet Thickness (mm):               | 16                            |  |
| Fascia Thickness (mm):                | 18<br>No                      |  |
| Drawer Included:                      |                               |  |
| Drawer Type:                          | Not Applicable                |  |
| No of Shelves:                        | 0<br>OF Degree Soft Class     |  |
| Hinge Type:                           | 95 Degree Soft Close          |  |
| Hinge Included:                       | Yes, Supplied                 |  |
| Adjustable Legs:                      | No, Not Required              |  |
| Fixings Included:                     | Yes                           |  |
| Handle Style:                         | Contemporary                  |  |
| Waste Shroud:                         | No<br>Vec Supplied            |  |
| Handle Included:                      | Yes, Supplied                 |  |
| Handle Type:                          | D-Shape                       |  |