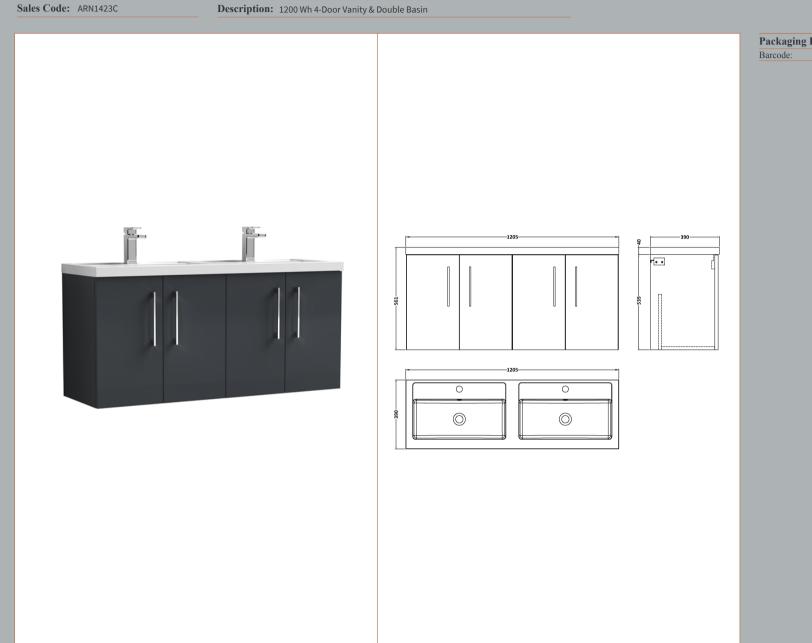

## TECHNICAL DATA SHEET





## Packaging Details Barcode: 5056678414606

## TECHNICAL DATA SHEET

ROXOR

Sales Code: NVF1423

Description: 600 Wh 2-Door Unit (365 Deep)





| Product Dimensions                    |                               |  |
|---------------------------------------|-------------------------------|--|
| Height (mm):                          | 540                           |  |
| Width (mm):                           | 600                           |  |
| Depth (mm):                           | 383                           |  |
| Nett Weight (kg):                     | 14.2                          |  |
| Packaging Dimensions                  |                               |  |
| Height (mm):                          | 560                           |  |
| Width (mm):