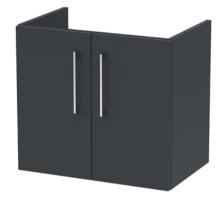

## TECHNICAL DATA SHEET

ROXOR

Sales Code: NVF1423

Description: 600 Wh 2-Door Unit (365 Deep)

| Product Dimensions                    |                               |  |
|---------------------------------------|-------------------------------|--|
| Height (mm):                          | 540                           |  |
| Width (mm):                           | 600                           |  |
| Depth (mm):                           | 383                           |  |
| Nett Weight (kg):                     | 14.2                          |  |
| Packaging Dimensions                  |                               |  |
| Height (mm):                          | 560                           |  |
| Width (mm):                           | 620                           |  |
| Depth (mm):                           | 405                           |  |
| Gross Weight (kg):                    | 14.7                          |  |
| Packaging Data                        |                               |  |
| Box Colour:                           | Brown Cardboard Box - Printed |  |
| Box Qty:                              | 0                             |  |
| Label Size:                           | 0 x 0                         |  |
| Label Colour:                         | White Label                   |  |
| Label Qty:                            | 2                             |  |
| Outer Box Dimensions (If A            |                               |  |
| Height (mm):                          | ppneable)                     |  |
| Width (mm):                           |                               |  |
| Depth (mm):                           |                               |  |
| Gross Weight (kg):                    |                               |  |
| Barcode:                              | 5056678402733                 |  |
| Product Details                       | 5050010402155                 |  |
|                                       | China                         |  |
| Country of Origin:                    | China                         |  |
| Fitting Instruction:<br>CE & UKCA:    | No                            |  |
| FSC Certified Materials:              | N/A<br>Voc                    |  |
|                                       | Yes<br>Catio Anthropita       |  |
| Colour:                               | Satin Anthracite              |  |
| Construction Method:                  | Cam & Wood Dowel              |  |
| Construction Type:<br>Cabinet Finish: | Rigid<br>MFC Painted Matt     |  |
|                                       | MFC Painted Matt              |  |
| Fascia Finish:                        |                               |  |
| Cabinet Thickness (mm):               | 16                            |  |
| Fascia Thickness (mm):                | 18<br>No                      |  |
| Drawer Included:                      |                               |  |
| Drawer Type:                          | Not Applicable                |  |
| No of Shelves:                        | 0<br>OF Degree Soft Class     |  |
| Hinge Type:                           | 95 Degree Soft Close          |  |
| Hinge Included:                       | Yes, Supplied                 |  |
| Adjustable Legs:                      | No, Not Required              |  |
| Fixings Included:                     | Yes                           |  |
| Handle Style:                         | Contemporary                  |  |
| Waste Shroud:                         | No<br>Vec Supplied            |  |
| Handle Included:                      | Yes, Supplied                 |  |
| Handle Type:                          | D-Shape                       |  |