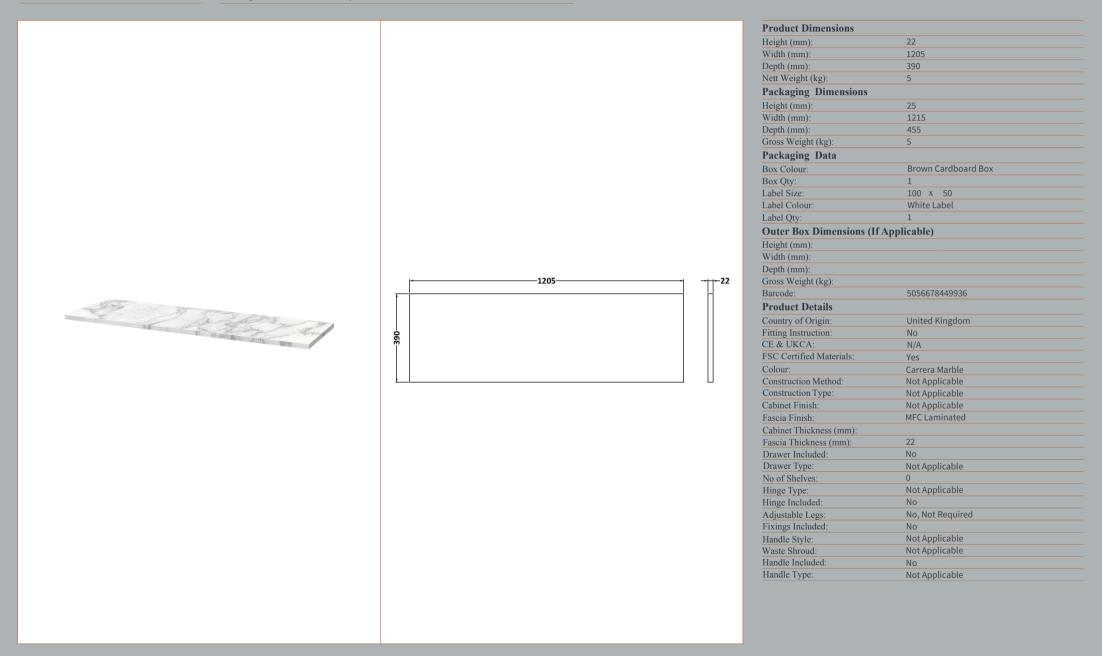

Shelves:                        |                                      |
| Hinge Type:                           | 95 Degree Soft Close                 |
| Hinge Included:                       | Yes, Supplied                        |
| Adjustable Legs:                      | No, Not Required                     |
| Fixings Included:                     | Yes                                  |
| Handle Style:                         | Contemporary                         |
| Waste Shroud:                         | No<br>Vec Supplied                   |
| Handle Included:                      | Yes, Supplied                        |
| Handle Type:                          | D-Shape                              |

ROXOR

Sales Code: LCM1200

**Description:** Laminate Worktop 1205X390x22mm