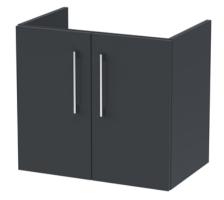

## TECHNICAL DATA SHEET

ROXOR

Sales Code: NVF1423

Description: 600 Wh 2-Door Unit (365 Deep)

| Product Dimensions                    |                                      |
|---------------------------------------|--------------------------------------|
| Height (mm):                          | 540                                  |
| Width (mm):                           | 600                                  |
| Depth (mm):                           | 383                                  |
| Nett Weight (kg):                     | 14.2                                 |
| Packaging Dimensions                  |                                      |
| Height (mm):                          | 560                                  |
| Width (mm):                           | 620                                  |
| Depth (mm):                           | 405                                  |
| Gross Weight (kg):                    | 14.7                                 |
| Packaging Data                        |                                      |
| Box Colour:                           | Brown Cardboard Box - Printed        |
| Box Qty:                              | 0                                    |
| Label Size:                           | 0 x 0                                |
| Label Colour:                         | White Label                          |
| Label Qty:                            | 2                                    |
| Outer Box Dimensions (If A            |                                      |
| Height (mm):                          | ppneable)                            |
| Width (mm):                           |                                      |
| Depth (mm):                           |                                      |
| Gross Weight (kg):                    |                                      |
| Barcode:                              | 5056678402733                        |
| Product Details                       | 5050010402155                        |
|                                       | China                                |
| Country of Origin:                    | China                                |
| Fitting Instruction:<br>CE & UKCA:    | No                                   |
| FSC Certified Materials:              | N/A                                  |
|                                       | Yes                                  |
| Colour:                               | Satin Anthracite                     |
| Construction Method:                  | Cam & Wood Dowel                     |
| Construction Type:<br>Cabinet Finish: | Rigid<br>MFC Painted Matt            |
|                                       | MFC Painted Matt<br>Mdf Painted Matt |
| Fascia Finish:                        |                                      |
| Cabinet Thickness (mm):               | <u>16</u><br>18                      |
| Fascia Thickness (mm):                | 18<br>No                             |
| Drawer Included:                      |                                      |
| Drawer Type:                          | Not Applicable<br>0                  |
| No of Shelves:                        |                                      |
| Hinge Type:                           | 95 Degree Soft Close                 |
| Hinge Included:                       | Yes, Supplied                        |
| Adjustable Legs:                      | No, Not Required                     |
| Fixings Included:                     | Yes                                  |
| Handle Style:                         | Contemporary                         |
| Waste Shroud:                         | No<br>Vec Supplied                   |
| Handle Included:                      | Yes, Supplied                        |
| Handle Type:                          | D-Shape                              |