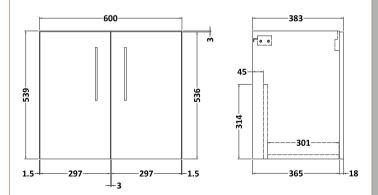

## TECHNICAL DATA SHEET

ROXOR

Sales Code: NVF1423

Description: 600 Wh 2-Door Unit (365 Deep)

| Product Dimensions                    |                                      |
|---------------------------------------|--------------------------------------|
| Height (mm):                          | 540                                  |
| Width (mm):                           | 600                                  |
| Depth (mm):                           | 383                                  |
| Nett Weight (kg):                     | 14.2                                 |
| Packaging Dimensions                  |                                      |
| Height (mm):                          | 560                                  |
| Width (mm):                           | 620                                  |
| Depth (mm):                           | 405                                  |
| Gross Weight (kg):                    | 14.7                                 |
| Packaging Data                        |                                      |
| Box Colour:                           | Brown Cardboard Box - Printed        |
| Box Qty:                              | 0                                    |
| Label Size:                           | 0 x 0                                |
| Label Colour:                         | White Label                          |
| Label Qty:                            | 2                                    |
| Outer Box Dimensions (If A            |                                      |
| Height (mm):                          | ppneable)                            |
| Width (mm):                           |                                      |
| Depth (mm):                           |                                      |
| Gross Weight (kg):                    |                                      |
| Barcode:                              | 5056678402733                        |
| Product Details                       | 5050010402155                        |
|                                       | China                                |
| Country of Origin:                    | China                                |
| Fitting Instruction:<br>CE & UKCA:    | No                                   |
| FSC Certified Materials:              | N/A                                  |
|                                       | Yes                                  |
| Colour:                               | Satin Anthracite                     |
| Construction Method:                  | Cam & Wood Dowel                     |
| Construction Type:<br>Cabinet Finish: | Rigid<br>MFC Painted Matt            |
|                                       | MFC Painted Matt<br>Mdf Painted Matt |
| Fascia Finish:                        |                                      |
| Cabinet Thickness (mm):               | <u>16</u><br>18                      |
| Fascia Thickness (mm):                | 18<br>No                             |
| Drawer Included:                      |                                      |
| Drawer Type:                          | Not Applicable<br>0                  |
| No of Shelves:                        |                                      |
| Hinge Type:                           | 95 Degree Soft Close                 |
| Hinge Included:                       | Yes, Supplied                        |
| Adjustable Legs:                      | No, Not Required                     |
| Fixings Included:                     | Yes                                  |
| Handle Style:                         | Contemporary                         |
| Waste Shroud:                         | No<br>Vec Supplied                   |
| Handle Included:                      | Yes, Supplied                        |
| Handle Type:                          | D-Shape                              |