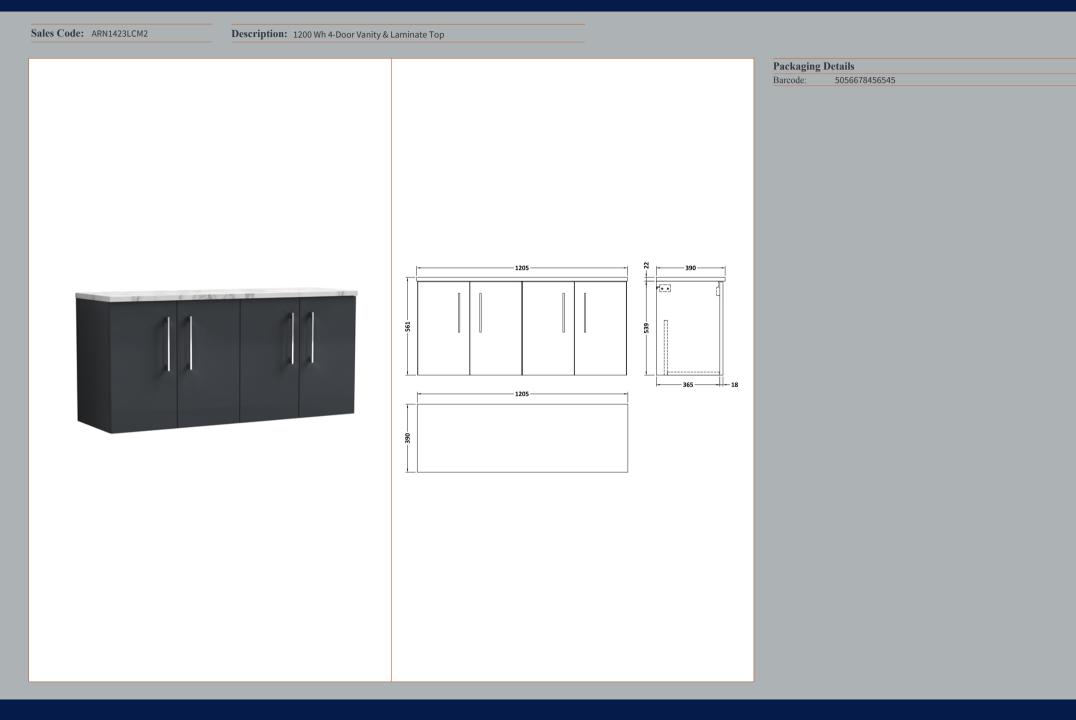

## TECHNICAL DATA SHEET





## TECHNICAL DATA SHEET

ROXOR

Sales Code: NVF1423

Description: 600 Wh 2-Door Unit (365 Deep)





| Product Dimensions                    |                                      |
|---------------------------------------|--------------------------------------|
| Height (mm):                          | 540                                  |
| Width (mm):                           | 600                                  |
| Depth (mm):                           | 383                                  |
| Nett Weight (kg):                     | 14.2                                 |
| Packaging Dimensions                  |                                      |
| Height (mm):                          | 560                                  |
| Width (mm):                           | 620