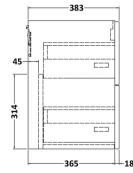

Barcode: 5056678414705

Sales Code: NVF1424 Description: 600 Wh 2-Drawer Unit (365 Deep)

Handle Type:

| <b>Product Dimensions</b>       |                                |  |  |
|---------------------------------|--------------------------------|--|--|
| Height (mm):                    | 540                            |  |  |
| Width (mm):                     | 600                            |  |  |
| Depth (mm):                     | 383                            |  |  |
| Nett Weight (kg):               | 21.5                           |  |  |
| Packaging Dimensions            |                                |  |  |
| Height (mm):                    | 560                            |  |  |
| Width (mm):                     | 620                            |  |  |
| Depth (mm):                     | 405                            |  |  |
| Gross Weight (kg):              | 22                             |  |  |
| Packaging Data                  |                                |  |  |
| Box Colour:                     | Brown Cardboard Box - Printed  |  |  |
| Box Qty:                        | 0                              |  |  |
| Label Size:                     | 0 x 0                          |  |  |
| Label Colour:                   | White Label                    |  |  |
| Label Qty:                      | 2                              |  |  |
| <b>Outer Box Dimensions (If</b> | Applicable)                    |  |  |
| Height (mm):                    | 11 /                           |  |  |
| Width (mm):                     |                                |  |  |
| Depth (mm):                     |                                |  |  |
| Gross Weight (kg):              |                                |  |  |
| Barcode:                        | 5056678402757                  |  |  |
| Product Details                 |                                |  |  |
| Country of Origin:              | China                          |  |  |
| Fitting Instruction:            | No                             |  |  |
| CE & UKCA:                      | N/A                            |  |  |
| FSC Certified Materials:        | Yes                            |  |  |
| Colour:                         | Satin Anthracite               |  |  |
| Construction Method:            | Cam & Wood Dowel               |  |  |
| Construction Type:              | Rigid                          |  |  |
| Cabinet Finish:                 | MFC Painted Matt               |  |  |
| Fascia Finish:                  | Mdf Painted Matt               |  |  |
| Cabinet Thickness (mm):         | 16                             |  |  |
| Fascia Thickness (mm):          | 18                             |  |  |
| Drawer Included:                | Yes                            |  |  |
| Drawer Type:                    | 80mm High Metal S/C Inc Galler |  |  |
| No of Shelves:                  | 0                              |  |  |
| Hinge Type:                     | Not Applicable                 |  |  |
| Hinge Included:                 | Not Applicable                 |  |  |
| Adjustable Legs:                | No, Not Required               |  |  |
| Fixings Included:               | Yes                            |  |  |
| Handle Style:                   | Contemporary                   |  |  |
| Waste Shroud:                   | Yes                            |  |  |
| Handle Included:                | Yes, Supplied                  |  |  |
|                                 |                                |  |  |