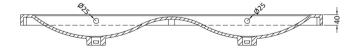

D-Shape

Sales Code: CBM424 Description: Double Ceramic Basin 1208X392

| Product Dime        | nsions                                                  |                    |                               |  |  |
|---------------------|---------------------------------------------------------|--------------------|-------------------------------|--|--|
| Height (mm):        |                                                         | 390                |                               |  |  |
| Width (mm):         |                                                         | 1205               |                               |  |  |
| Depth (mm):         |                                                         | 175                |                               |  |  |
| Nett Weight (kg)    |                                                         | 27                 |                               |  |  |
| Packaging Dir       |                                                         |                    |                               |  |  |
| Height (mm):        |                                                         | 205                |                               |  |  |
| Width (mm):         |                                                         |                    | 1270                          |  |  |
| Depth (mm):         |                                                         | 510                |                               |  |  |
| Gross Weight (kg    | g):                                                     | 27                 | 27                            |  |  |
| Packaging Dat       |                                                         |                    |                               |  |  |
| Box Colour:         |                                                         | Brown (            | Cardboard Box - Printed       |  |  |
| Box Qty:            | 1                                                       |                    |                               |  |  |
| Label Size:         |                                                         | 100 x 50           |                               |  |  |
| Label Colour:       | White Label                                             |                    |                               |  |  |
| Label Qty: 2        |                                                         |                    |                               |  |  |
| Outer Box Dir       | nensions (                                              | If Applicable)     |                               |  |  |
| Height (mm):        |                                                         |                    |                               |  |  |
| Width (mm):         |                                                         |                    |                               |  |  |
| Depth (mm):         |                                                         |                    |                               |  |  |
| Gross Weight (kg    | g):                                                     |                    |                               |  |  |
| Barcode:            |                                                         | 5056211            | 1875826                       |  |  |
| Product Detai       | ls                                                      |                    |                               |  |  |
| Country of Origin   | 1:                                                      | China              |                               |  |  |
| Fitting Instruction | n:                                                      | No                 |                               |  |  |
| Certification: CE   | & UKCA:                                                 | No WRAS:           | N/A WRAS No: N/A              |  |  |
| Product Material:   | : Vitreous China                                        |                    |                               |  |  |
| Fixing Supplied:    | No                                                      |                    |                               |  |  |
|                     |                                                         |                    |                               |  |  |
| Pans/Bidets:        | Trap Style:                                             | Not Applicable     | Includes Seat: Not Applicable |  |  |
| Seats:              | Seat Type:                                              | Not Applicable     | Material: Not Applicable      |  |  |
|                     | Function:                                               | Not Applicable     | Hinge Type: Not Applicable    |  |  |
|                     | Hinge Mate                                              | erial: Not Applica | able                          |  |  |
|                     |                                                         |                    |                               |  |  |
| Cisterns:           | Operating Type: Not Applicable Fittings: Not Applicable |                    |                               |  |  |
|                     | Lever Type                                              | : Not Applicable   | 2                             |  |  |
|                     |                                                         |                    |                               |  |  |
| Basins:             |                                                         | Two Tapholes       | Chain Stay Hole: No           |  |  |
|                     |                                                         | Not Required       | Waste Type Req: Slotted       |  |  |
|                     | Overflow Inc: Yes                                       |                    | Overflow Cover: Yes           |  |  |