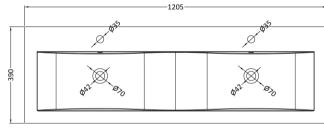

D-Shape

Sales Code: CBM424 Description: Double Ceramic Basin 1208X392

| Product Dime        | nsions                                                  |                    |                               |  |  |
|---------------------|---------------------------------------------------------|--------------------|-------------------------------|--|--|
| Height (mm):        |                                                         | 390                |                               |  |  |
| Width (mm):         |                                                         | 1205               |                               |  |  |
| Depth (mm):         |                                                         | 175                |                               |  |  |
| Nett Weight (kg)    |                                                         | 27                 |                               |  |  |
| Packaging Dir       |                                                         |                    |                               |  |  |
| Height (mm):        |                                                         | 205                |                               |  |  |
| Width (mm):         |                                                         |                    | 1270                          |  |  |
| Depth (mm):         |                                                         | 510                |                               |  |  |
| Gross Weight (kg    | g):                                                     | 27                 | 27                            |  |  |
| Packaging Dat       |                                                         |                    |                               |  |  |
| Box Colour:         |                                                         | Brown (            | Cardboard Box - Printed       |  |  |
| Box Qty:            | 1                                                       |                    |                               |  |  |
| Label Size:         |                                                         | 100 x 50           |                               |  |  |
| Label Colour:       | White Label                                             |                    |                               |  |  |
| Label Qty: 2        |                                                         |                    |                               |  |  |
| Outer Box Dir       | nensions (                                              | If Applicable)     |                               |  |  |
| Height (mm):        |                                                         |                    |                               |  |  |
| Width (mm):         |                                                         |                    |                               |  |  |
| Depth (mm):         |                                                         |                    |                               |  |  |
| Gross Weight (kg    | g):                                                     |                    |                               |  |  |
| Barcode:            |                                                         | 5056211            | 1875826                       |  |  |
| Product Detai       | ls                                                      |                    |                               |  |  |
| Country of Origin   | 1:                                                      | China              |                               |  |  |
| Fitting Instruction | n:                                                      | No                 |                               |  |  |
| Certification: CE   | & UKCA:                                                 | No WRAS:           | N/A WRAS No: N/A              |  |  |
| Product Material:   | : Vitreous China                                        |                    |                               |  |  |
| Fixing Supplied:    | No                                                      |                    |                               |  |  |
|                     |                                                         |                    |                               |  |  |
| Pans/Bidets:        | Trap Style:                                             | Not Applicable     | Includes Seat: Not Applicable |  |  |
| Seats:              | Seat Type:                                              | Not Applicable     | Material: Not Applicable      |  |  |
|                     | Function:                                               | Not Applicable     | Hinge Type: Not Applicable    |  |  |
|                     | Hinge Mate                                              | erial: Not Applica | able                          |  |  |
|                     |                                                         |                    |                               |  |  |
| Cisterns:           | Operating Type: Not Applicable Fittings: Not Applicable |                    |                               |  |  |
|                     | Lever Type                                              | : Not Applicable   | 2                             |  |  |
|                     |                                                         |                    |                               |  |  |
| Basins:             |                                                         | Two Tapholes       | Chain Stay Hole: No           |  |  |
|                     |                                                         | Not Required       | Waste Type Req: Slotted       |  |  |
|                     | Overflow Inc: Yes                                       |                    | Overflow Cover: Yes           |  |  |

Inner Bowl Depth (mm): 103 mm