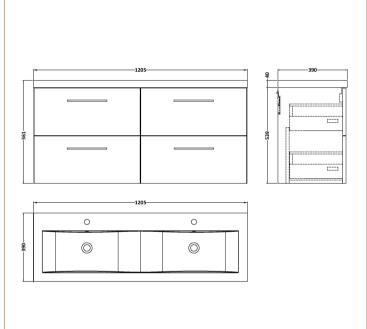

## ROXOR

Sales Code: ARN1424F Description: 1200 Wh 4-Drawer Vanity & Double Basin

| *   |     |         | *   |     |    |
|-----|-----|---------|-----|-----|----|
| Pa  | CZO | ıgin:   | σII | 010 | П  |
| 1 4 | CNO | , 2 III | 20  | CLO | ш. |

D-Shape

Sales Code: CBM424 Description: Double Ceramic Basin 1208X392

| Product Dime        | nsions                                                  |                    |                               |  |  |
|---------------------|---------------------------------------------------------|--------------------|-------------------------------|--|--|
| Height (mm):        |                                                         | 390                |                               |  |  |
| Width (mm):         |                                                         | 1205               |                               |  |  |
| Depth (mm):         |                                                         | 175                |                               |  |  |
| Nett Weight (kg)    |                                                         | 27                 |                               |  |  |
| Packaging Dir       |                                                         |                    |                               |  |  |
| Height (mm):        |                                                         | 205                |                               |  |  |
| Width (mm):         |                                                         |                    | 1270                          |  |  |
| Depth (mm):         |                                                         | 510                |                               |  |  |
| Gross Weight (kg    | g):                                                     | 27                 | 27                            |  |  |
| Packaging Dat       |                                                         |                    |                               |  |  |
| Box Colour:         |                                                         | Brown (            | Cardboard Box - Printed       |  |  |
| Box Qty:            | 1                                                       |                    |                               |  |  |
| Label Size:         |                                                         | 100 x 50           |                               |  |  |
| Label Colour:       | White Label                                             |                    |                               |  |  |
| Label Qty: 2        |                                                         |                    |                               |  |  |
| Outer Box Dir       | nensions (                                              | If Applicable)     |                               |  |  |
| Height (mm):        |                                                         |                    |                               |  |  |
| Width (mm):         |                                                         |                    |                               |  |  |
| Depth (mm):         |                                                         |                    |                               |  |  |
| Gross Weight (kg    | g):                                                     |                    |                               |  |  |
| Barcode:            |                                                         | 5056211            | 1875826                       |  |  |
| Product Detai       | ls                                                      |                    |                               |  |  |
| Country of Origin   | 1:                                                      | China              |                               |  |  |
| Fitting Instruction | n:                                                      | No                 |                               |  |  |
| Certification: CE   | & UKCA:                                                 | No WRAS:           | N/A WRAS No: N/A              |  |  |
| Product Material:   | : Vitreous China                                        |                    |                               |  |  |
| Fixing Supplied:    | No                                                      |                    |                               |  |  |
|                     |                                                         |                    |                               |  |  |
| Pans/Bidets:        | Trap Style:                                             | Not Applicable     | Includes Seat: Not Applicable |  |  |
| Seats:              | Seat Type:                                              | Not Applicable     | Material: Not Applicable      |  |  |
|                     | Function:                                               | Not Applicable     | Hinge Type: Not Applicable    |  |  |
|                     | Hinge Mate                                              | erial: Not Applica | able                          |  |  |
|                     |                                                         |                    |                               |  |  |
| Cisterns:           | Operating Type: Not Applicable Fittings: Not Applicable |                    |                               |  |  |
|                     | Lever Type                                              | : Not Applicable   | 2                             |  |  |
|                     |                                                         |                    |                               |  |  |
| Basins:             |                                                         | Two Tapholes       | Chain Stay Hole: No           |  |  |
|                     |                                                         | Not Required       | Waste Type Req: Slotted       |  |  |
|                     | Overflow Inc: Yes                                       |                    | Overflow Cover: Yes           |  |  |