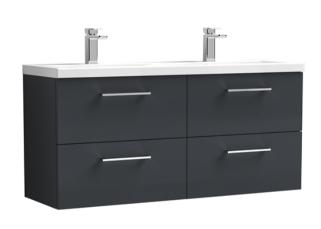

## ROXOR

Sales Code: ARN1424F Description: 1200 Wh 4-Drawer Vanity & Double Basin

| *   |     |         | *   |     |    |
|-----|-----|---------|-----|-----|----|
| Pa  | CZO | ıgin:   | σII | 010 | П  |
| 1 4 | CNO | , 2 III | 20  | CLO | ш. |