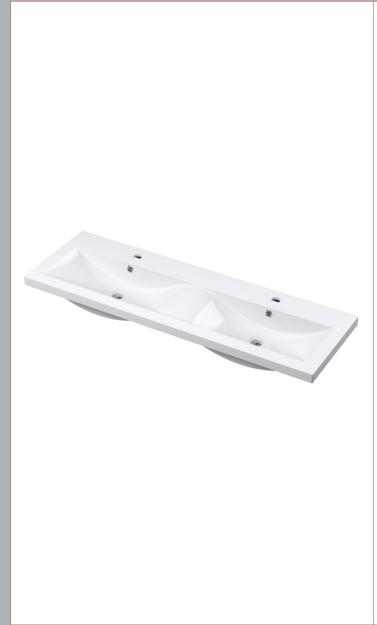

D-Shape

Sales Code: CBM424 Description: Double Ceramic Basin 1208X392

| Product Dime        | nsions                                                  |                    |                               |  |  |
|---------------------|---------------------------------------------------------|--------------------|-------------------------------|--|--|
| Height (mm):        |                                                         | 390                |                               |  |  |
| Width (mm):         |                                                         | 1205               |                               |  |  |
| Depth (mm):         |                                                         | 175                |                               |  |  |
| Nett Weight (kg)    |                                                         | 27                 |                               |  |  |
| Packaging Dir       |                                                         |                    |                               |  |  |
| Height (mm):        |                                                         | 205                |                               |  |  |
| Width (mm):         |                                                         |                    | 1270                          |  |  |
| Depth (mm):         |                                                         | 510                |                               |  |  |
| Gross Weight (kg    | g):                                                     | 27                 | 27                            |  |  |
| Packaging Dat       |                                                         |                    |                               |  |  |
| Box Colour:         |                                                         | Brown (            | Cardboard Box - Printed       |  |  |
| Box Qty:            | 1                                                       |                    |                               |  |  |
| Label Size:         |                                                         | 100 x 50           |                               |  |  |
| Label Colour:       | White Label                                             |                    |                               |  |  |
| Label Qty: 2        |                                                         |                    |                               |  |  |
| Outer Box Dir       | nensions (                                              | If Applicable)     |                               |  |  |
| Height (mm):        |                                                         |                    |                               |  |  |
| Width (mm):         |                                                         |                    |                               |  |  |
| Depth (mm):         |                                                         |                    |                               |  |  |
| Gross Weight (kg    | g):                                                     |                    |                               |  |  |
| Barcode:            |                                                         | 5056211            | 1875826                       |  |  |
| Product Detai       | ls                                                      |                    |                               |  |  |
| Country of Origin   | 1:                                                      | China              |                               |  |  |
| Fitting Instruction | n:                                                      | No                 |                               |  |  |
| Certification: CE   | & UKCA:                                                 | No WRAS:           | N/A WRAS No: N/A              |  |  |
| Product Material:   | : Vitreous China                                        |                    |                               |  |  |
| Fixing Supplied:    | No                                                      |                    |                               |  |  |
|                     |                                                         |                    |                               |  |  |
| Pans/Bidets:        | Trap Style:                                             | Not Applicable     | Includes Seat: Not Applicable |  |  |
| Seats:              | Seat Type:                                              | Not Applicable     | Material: Not Applicable      |  |  |
|                     | Function:                                               | Not Applicable     | Hinge Type: Not Applicable    |  |  |
|                     | Hinge Mate                                              | erial: Not Applica | able                          |  |  |
|                     |                                                         |                    |                               |  |  |
| Cisterns:           | Operating Type: Not Applicable Fittings: Not Applicable |                    |                               |  |  |
|                     | Lever Type                                              | : Not Applicable   | 2                             |  |  |
|                     |                                                         |                    |                               |  |  |
| Basins:             |                                                         | Two Tapholes       | Chain Stay Hole: No           |  |  |
|                     |                                                         | Not Required       | Waste Type Req: Slotted       |  |  |
|                     | Overflow Inc: Yes                                       |                    | Overflow Cover: Yes           |  |  |