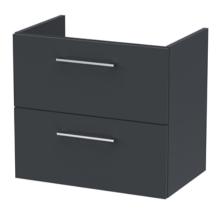

Barcode: 5056678414705

Sales Code: NVF1424 Description: 600 Wh 2-Drawer Unit (365 Deep)

Handle Type:

| <b>Product Dimensions</b>       |                                |  |  |
|---------------------------------|--------------------------------|--|--|
| Height (mm):                    | 540                            |  |  |
| Width (mm):                     | 600                            |  |  |
| Depth (mm):                     | 383                            |  |  |
| Nett Weight (kg):               | 21.5                           |  |  |
| Packaging Dimensions            |                                |  |  |
| Height (mm):                    | 560                            |  |  |
| Width (mm):                     | 620                            |  |  |
| Depth (mm):                     | 405                            |  |  |
| Gross Weight (kg):              | 22                             |  |  |
| Packaging Data                  |                                |  |  |
| Box Colour:                     | Brown Cardboard Box - Printed  |  |  |
| Box Qty:                        | 0                              |  |  |
| Label Size:                     | 0 x 0                          |  |  |
| Label Colour:                   | White Label                    |  |  |
| Label Qty:                      | 2                              |  |  |
| <b>Outer Box Dimensions (If</b> | Applicable)                    |  |  |
| Height (mm):                    | 11 /                           |  |  |
| Width (mm):                     |                                |  |  |
| Depth (mm):                     |                                |  |  |
| Gross Weight (kg):              |                                |  |  |
| Barcode:                        | 5056678402757                  |  |  |
| Product Details                 |                                |  |  |
| Country of Origin:              | China                          |  |  |
| Fitting Instruction:            | No                             |  |  |
| CE & UKCA:                      | N/A                            |  |  |
| FSC Certified Materials:        | Yes                            |  |  |
| Colour:                         | Satin Anthracite               |  |  |
| Construction Method:            | Cam & Wood Dowel               |  |  |
| Construction Type:              | Rigid                          |  |  |
| Cabinet Finish:                 | MFC Painted Matt               |  |  |
| Fascia Finish:                  | Mdf Painted Matt               |  |  |
| Cabinet Thickness (mm):         | 16                             |  |  |
| Fascia Thickness (mm):          | 18                             |  |  |
| Drawer Included:                | Yes                            |  |  |
| Drawer Type:                    | 80mm High Metal S/C Inc Galler |  |  |
| No of Shelves:                  | 0                              |  |  |
| Hinge Type:                     | Not Applicable                 |  |  |
| Hinge Included:                 | Not Applicable                 |  |  |
| Adjustable Legs:                | No, Not Required               |  |  |
| Fixings Included:               | Yes                            |  |  |
| Handle Style:                   | Contemporary                   |  |  |
| Waste Shroud:                   | Yes                            |  |  |
| Handle Included:                | Yes, Supplied                  |  |  |
|                                 |                                |  |  |