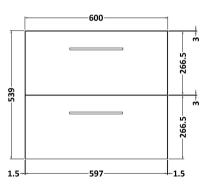

Barcode: 5056678414705

Sales Code: NVF1424 Description: 600 Wh 2-Drawer Unit (365 Deep)

Handle Type:

| <b>Product Dimensions</b>       |                                |  |  |
|---------------------------------|--------------------------------|--|--|
| Height (mm):                    | 540                            |  |  |
| Width (mm):                     | 600                            |  |  |
| Depth (mm):                     | 383                            |  |  |
| Nett Weight (kg):               | 21.5                           |  |  |
| Packaging Dimensions            |                                |  |  |
| Height (mm):                    | 560                            |  |  |
| Width (mm):                     | 620                            |  |  |
| Depth (mm):                     | 405                            |  |  |
| Gross Weight (kg):              | 22                             |  |  |
| Packaging Data                  |                                |  |  |
| Box Colour:                     | Brown Cardboard Box - Printed  |  |  |
| Box Qty:                        | 0                              |  |  |
| Label Size:                     | 0 x 0                          |  |  |
| Label Colour:                   | White Label                    |  |  |
| Label Qty:                      | 2                              |  |  |
| <b>Outer Box Dimensions (If</b> | Applicable)                    |  |  |
| Height (mm):                    | 11 /                           |  |  |
| Width (mm):                     |                                |  |  |
| Depth (mm):                     |                                |  |  |
| Gross Weight (kg):              |                                |  |  |
| Barcode:                        | 5056678402757                  |  |  |
| Product Details                 |                                |  |  |
| Country of Origin:              | China                          |  |  |
| Fitting Instruction:            | No                             |  |  |
| CE & UKCA:                      | N/A                            |  |  |
| FSC Certified Materials:        | Yes                            |  |  |
| Colour:                         | Satin Anthracite               |  |  |
| Construction Method:            | Cam & Wood Dowel               |  |  |
| Construction Type:              | Rigid                          |  |  |
| Cabinet Finish:                 | MFC Painted Matt               |  |  |
| Fascia Finish:                  | Mdf Painted Matt               |  |  |
| Cabinet Thickness (mm):         | 16                             |  |  |
| Fascia Thickness (mm):          | 18                             |  |  |
| Drawer Included:                | Yes                            |  |  |
| Drawer Type:                    | 80mm High Metal S/C Inc Galler |  |  |
| No of Shelves:                  | 0                              |  |  |
| Hinge Type:                     | Not Applicable                 |  |  |
| Hinge Included:                 | Not Applicable                 |  |  |
| Adjustable Legs:                | No, Not Required               |  |  |
| Fixings Included:               | Yes                            |  |  |
| Handle Style:                   | Contemporary                   |  |  |
| Waste Shroud:                   | Yes                            |  |  |
| Handle Included:                | Yes, Supplied                  |  |  |
|                                 |                                |  |  |