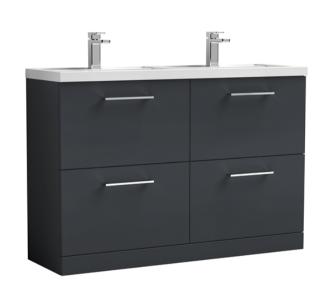

## ROXOR

Sales Code: ARN1433C Description: 1200 Fs 4-Drawer Vanity & Double Basin