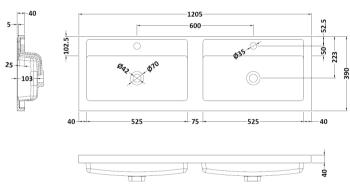

Sales Code: PMB424 Description: Double Polymarble Basin 1205 X 390

| <b>Product Dime</b>                                                               |                                                     |                                |  |
|-----------------------------------------------------------------------------------|-----------------------------------------------------|--------------------------------|--|
| Height (mm):                                                                      |                                                     | 390                            |  |
| Width (mm):                                                                       | 1205                                                |                                |  |
| Depth (mm):                                                                       |                                                     | 157                            |  |
| Nett Weight (kg)                                                                  |                                                     |                                |  |
| Packaging Dir                                                                     | nensions                                            |                                |  |
| Height (mm):                                                                      | 100                                                 |                                |  |
| Width (mm):                                                                       | 1205                                                |                                |  |
| Depth (mm):                                                                       | 400                                                 |                                |  |
| Gross Weight (kg                                                                  | g): 18.12                                           |                                |  |
| <b>Packaging Dat</b>                                                              | ta                                                  |                                |  |
| Box Colour:                                                                       | Brown (                                             | Cardboard Box - Printed        |  |
| Box Qty:                                                                          | 1                                                   |                                |  |
| Label Size:                                                                       | 100 X                                               | 50                             |  |
| Label Colour:                                                                     | White L                                             | abel                           |  |
| Label Qty:                                                                        | 2                                                   |                                |  |
| <b>Outer Box Dir</b>                                                              | nensions (If Applicable)                            |                                |  |
| Height (mm):                                                                      |                                                     |                                |  |
| Width (mm):                                                                       |                                                     |                                |  |
| Depth (mm):                                                                       |                                                     |                                |  |
| Gross Weight (kg                                                                  | g):                                                 |                                |  |
| Barcode:                                                                          | 5056211                                             | 1815136                        |  |
| <b>Product Detai</b>                                                              | ls                                                  |                                |  |
| Country of Origin                                                                 | n: China                                            |                                |  |
| Fitting Instruction                                                               | n: No                                               |                                |  |
| Certification: CE                                                                 | E & UKCA: No WRAS:                                  | N/A WRAS No: N/A               |  |
| Product Material:                                                                 | Polyma                                              | rble                           |  |
| Fixing Supplied:                                                                  | No                                                  |                                |  |
|                                                                                   |                                                     |                                |  |
| Pans/Bidets:                                                                      | Trap Style: Not Applicable                          | Includes Seat: Not Applicable  |  |
| Seats:                                                                            | Seat Type: Not Applicable                           | Material: Not Applicable       |  |
| - Scatts.                                                                         | Function: Not Applicable Hinge Type: Not Applicable |                                |  |
| Hinge Material: Not Applicable                                                    |                                                     |                                |  |
|                                                                                   | Timge material. Not Applied                         |                                |  |
| Citation Operating Types Not Applicable                                           |                                                     | cable Fittings: Not Applicable |  |
| Cisterns: Operating Type: Not Applicable Fittings: Not Lever Type: Not Applicable |                                                     |                                |  |
|                                                                                   | Level Type. Not Applicable                          | <del>-</del>                   |  |
| Basins:                                                                           | Tap Hole: Two Tapholes                              | Chain Stay Hole: No            |  |
|                                                                                   | Template: Not Required                              | Waste Type Req: Slotted        |  |
|                                                                                   | Overflow Inc: Yes                                   | Overflow Cover: Yes            |  |
|                                                                                   | Inner Bowl Depth (mm): 103 mm                       |                                |  |
|                                                                                   | miler Bowr Depuir (milli). 10                       | 5 111111                       |  |