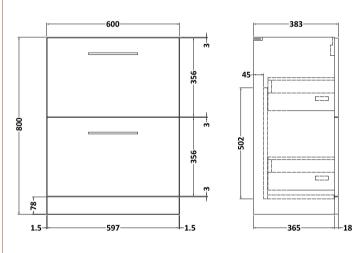

## **Packaging Details**

Barcode: 5056678414262

Sales Code: NVF1433 Description: 600 Fs 2-Drawer Unit (365 Deep)

| <b>Product Dimensions</b>  |                                |  |
|----------------------------|--------------------------------|--|
| Height (mm):               | 800                            |  |
| Width (mm):                | 600                            |  |
| Depth (mm):                | 383                            |  |
| Nett Weight (kg):          | 26                             |  |
| Packaging Dimensions       |                                |  |
| Height (mm):               | 835                            |  |
| Width (mm):                | 632                            |  |
| Depth (mm):                | 391                            |  |
| Gross Weight (kg):         | 26.5                           |  |
| Packaging Data             |                                |  |
| Box Colour:                | Brown Cardboard Box - Printed  |  |
| Box Qty:                   | 0                              |  |
| Label Size:                | 0 x 0                          |  |
| Label Colour:              | White Label                    |  |
| Label Qty:                 | 2                              |  |
| Outer Box Dimensions (If A | Applicable)                    |  |
| Height (mm):               |                                |  |
| Width (mm):                |                                |  |
| Depth (mm):                |                                |  |
| Gross Weight (kg):         |                                |  |
| Barcode:                   | 5056678402634                  |  |
| Product Details            |                                |  |
| Country of Origin:         | China                          |  |
| Fitting Instruction:       | No                             |  |
| CE & UKCA:                 | N/A                            |  |
| FSC Certified Materials:   | Yes                            |  |
| Colour:                    | Satin Anthracite               |  |
| Construction Method:       | Cam & Wood Dowel               |  |
| Construction Type:         | Rigid                          |  |
| Cabinet Finish:            | MFC Painted Matt               |  |
| Fascia Finish:             | Mdf Painted Matt               |  |
| Cabinet Thickness (mm):    | 16                             |  |
| Fascia Thickness (mm):     | 18                             |  |
| Drawer Included:           | Yes                            |  |
| Drawer Type:               | 80mm High Metal S/C Inc Galler |  |
| No of Shelves:             | 0                              |  |
| Hinge Type:                | Not Applicable                 |  |
| Hinge Included:            | Not Applicable                 |  |
| Adjustable Legs:           | No, Not Required               |  |
| Fixings Included:          | Yes                            |  |
| Handle Style:              | Contemporary                   |  |
| Waste Shroud:              | Yes                            |  |
| Handle Included:           | Yes, Supplied                  |  |
| Handle Type:               | D-Shape                        |  |