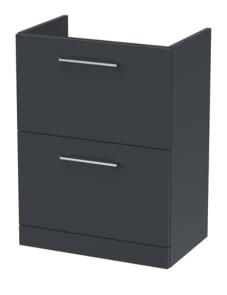

## **Packaging Details**

Barcode: 5056678414262

Sales Code: NVF1433 Description: 600 Fs 2-Drawer Unit (365 Deep)

| <b>Product Dimensions</b>  |                                |  |
|----------------------------|--------------------------------|--|
| Height (mm):               | 800                            |  |
| Width (mm):                | 600                            |  |
| Depth (mm):                | 383                            |  |
| Nett Weight (kg):          | 26                             |  |
| Packaging Dimensions       |                                |  |
| Height (mm):               | 835                            |  |
| Width (mm):                | 632                            |  |
| Depth (mm):                | 391                            |  |
| Gross Weight (kg):         | 26.5                           |  |
| Packaging Data             |                                |  |
| Box Colour:                | Brown Cardboard Box - Printed  |  |
| Box Qty:                   | 0                              |  |
| Label Size:                | 0 x 0                          |  |
| Label Colour:              | White Label                    |  |
| Label Qty:                 | 2                              |  |
| Outer Box Dimensions (If A | Applicable)                    |  |
| Height (mm):               |                                |  |
| Width (mm):                |                                |  |
| Depth (mm):                |                                |  |
| Gross Weight (kg):         |                                |  |
| Barcode:                   | 5056678402634                  |  |
| Product Details            |                                |  |
| Country of Origin:         | China                          |  |
| Fitting Instruction:       | No                             |  |
| CE & UKCA:                 | N/A                            |  |
| FSC Certified Materials:   | Yes                            |  |
| Colour:                    | Satin Anthracite               |  |
| Construction Method:       | Cam & Wood Dowel               |  |
| Construction Type:         | Rigid                          |  |
| Cabinet Finish:            | MFC Painted Matt               |  |
| Fascia Finish:             | Mdf Painted Matt               |  |
| Cabinet Thickness (mm):    | 16                             |  |
| Fascia Thickness (mm):     | 18                             |  |
| Drawer Included:           | Yes                            |  |
| Drawer Type:               | 80mm High Metal S/C Inc Galler |  |
| No of Shelves:             | 0                              |  |
| Hinge Type:                | Not Applicable                 |  |
| Hinge Included:            | Not Applicable                 |  |
| Adjustable Legs:           | No, Not Required               |  |
| Fixings Included:          | Yes                            |  |
| Handle Style:              | Contemporary                   |  |
| Waste Shroud:              | Yes                            |  |
| Handle Included:           | Yes, Supplied                  |  |
| Handle Type:               | D-Shape                        |  |