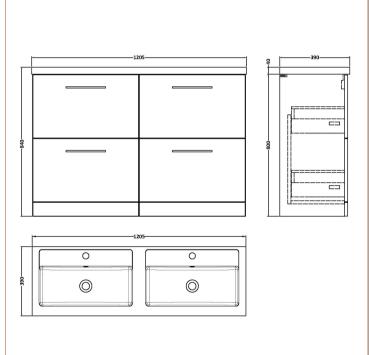

## ROXOR

Sales Code: ARN1433C Description: 1200 Fs 4-Drawer Vanity & Double Basin

Sales Code: PMB424 Description: Double Polymarble Basin 1205 X 390

| <b>Product Dime</b>                                                               |                                                     |                                |  |
|-----------------------------------------------------------------------------------|-----------------------------------------------------|--------------------------------|--|
| Height (mm):                                                                      |                                                     | 390                            |  |
| Width (mm):                                                                       | 1205                                                |                                |  |
| Depth (mm):                                                                       |                                                     | 157                            |  |
| Nett Weight (kg)                                                                  |                                                     |                                |  |
| Packaging Dir                                                                     | nensions                                            |                                |  |
| Height (mm):                                                                      | 100                                                 |                                |  |
| Width (mm):                                                                       | 1205                                                |                                |  |
| Depth (mm):                                                                       | 400                                                 |                                |  |
| Gross Weight (kg                                                                  | g): 18.12                                           |                                |  |
| <b>Packaging Dat</b>                                                              | ta                                                  |                                |  |
| Box Colour:                                                                       | Brown (                                             | Cardboard Box - Printed        |  |
| Box Qty:                                                                          | 1                                                   |                                |  |
| Label Size:                                                                       | 100 X                                               | 50                             |  |
| Label Colour:                                                                     | White L                                             | abel                           |  |
| Label Qty:                                                                        | 2                                                   |                                |  |
| <b>Outer Box Dir</b>                                                              | nensions (If Applicable)                            |                                |  |
| Height (mm):                                                                      |                                                     |                                |  |
| Width (mm):                                                                       |                                                     |                                |  |
| Depth (mm):                                                                       |                                                     |                                |  |
| Gross Weight (kg                                                                  | g):                                                 |                                |  |
| Barcode:                                                                          | 5056211                                             | 1815136                        |  |
| <b>Product Detai</b>                                                              | ls                                                  |                                |  |
| Country of Origin                                                                 | n: China                                            |                                |  |
| Fitting Instruction                                                               | n: No                                               |                                |  |
| Certification: CE                                                                 | E & UKCA: No WRAS:                                  | N/A WRAS No: N/A               |  |
| Product Material:                                                                 | Polyma                                              | rble                           |  |
| Fixing Supplied:                                                                  | No                                                  |                                |  |
|                                                                                   |                                                     |                                |  |
| Pans/Bidets:                                                                      | Trap Style: Not Applicable                          | Includes Seat: Not Applicable  |  |
| Seats:                                                                            | Seat Type: Not Applicable                           | Material: Not Applicable       |  |
| - Scatts.                                                                         | Function: Not Applicable Hinge Type: Not Applicable |                                |  |
| Hinge Material: Not Applicable                                                    |                                                     |                                |  |
|                                                                                   | Timge material. Not Applied                         |                                |  |
| Citation Operating Types Not Applicable                                           |                                                     | cable Fittings: Not Applicable |  |
| Cisterns: Operating Type: Not Applicable Fittings: Not Lever Type: Not Applicable |                                                     |                                |  |
|                                                                                   | Level Type. Not Applicable                          | <del>-</del>                   |  |
| Basins:                                                                           | Tap Hole: Two Tapholes                              | Chain Stay Hole: No            |  |
|                                                                                   | Template: Not Required                              | Waste Type Req: Slotted        |  |
|                                                                                   | Overflow Inc: Yes                                   | Overflow Cover: Yes            |  |
|                                                                                   | Inner Bowl Depth (mm): 103 mm                       |                                |  |
|                                                                                   | miler Bowr Depuir (milli). 10                       | 5 111111                       |  |