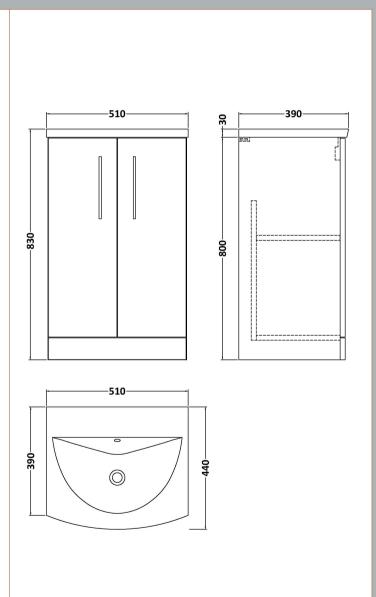

## **Packaging Details**

Barcode: 5056462680354

Sales Code: NVF1701 Description: 500 Fs 2-Door Unit (365 Deep)

Sales Code: NVM042 Description: 500 Curved Basin 1Th

| Product Dime                   | nsions                                              |                   |                               |
|--------------------------------|-----------------------------------------------------|-------------------|-------------------------------|
| Height (mm):                   |                                                     | 160               |                               |
| Width (mm):                    |                                                     | 510               |                               |
| Depth (mm):                    |                                                     | 440               |                               |
| Nett Weight (kg)               |                                                     | 9                 |                               |
| Packaging Dir                  |                                                     |                   |                               |
| Height (mm):                   |                                                     | 190               |                               |
| Width (mm):                    |                                                     | 530               |                               |
| Depth (mm):                    |                                                     | 415               |                               |
| Gross Weight (kg               | g):                                                 | 9.5               |                               |
| Packaging Da                   | ta                                                  |                   |                               |
| Box Colour:                    |                                                     | Brown Card        | board Box - Printed           |
| Box Qty:                       |                                                     | 1                 |                               |
| Label Size:                    |                                                     | 100 x 50          |                               |
| Label Colour:                  |                                                     | White Label       |                               |
| Label Qty:                     |                                                     | 2                 |                               |
| Outer Box Dir                  | nensions (If Appli                                  | cable)            |                               |
| Height (mm):                   |                                                     |                   |                               |
| Width (mm):                    |                                                     |                   |                               |
| Depth (mm):                    |                                                     |                   |                               |
| Gross Weight (kg               | g):                                                 |                   |                               |
| Barcode:                       | !                                                   | 5056462620        | 985                           |
| <b>Product Detai</b>           | ls                                                  |                   |                               |
| Country of Origin              | n:                                                  | China             |                               |
| Fitting Instructio             | n: I                                                | No                |                               |
| Certification: CI              | E & UKCA: No V                                      | WRAS: N/A         | WRAS No: N/A                  |
| Product Material               | : '                                                 | Vitreous Chi      | na                            |
| Fixing Supplied:               | l                                                   | No                |                               |
|                                |                                                     |                   |                               |
| Pans/Bidets:                   | Trap Style: Not App                                 | olicable          | Includes Seat: Not Applicable |
| Seats:                         | Seat Type: Not App                                  | licable           | Material: Not Applicable      |
|                                | Function: Not Applicable Hinge Type: Not Applicable |                   |                               |
| Hinge Material: Not Applicable |                                                     |                   |                               |
|                                |                                                     | p p · · · · · · · |                               |
| Cisterns:                      | Operating Type: No                                  | t Applicable      | Fittings: Not Applicable      |
| Lever Type: Not Ap             |                                                     |                   | - Transport (Note), pricusto  |
|                                | Level Type. Not Ap                                  | Pileabie          |                               |
| Basins:                        | Tap Hole: One Tapl                                  | hole              | Chain Stay Hole: No           |
|                                | Template: Not Requ                                  |                   | Waste Type Req: Slotted       |
|                                | Overflow Inc: Yes                                   |                   | Overflow Cover: Yes           |
|                                | Inner Bowl Depth (mm): 125mm                        |                   |                               |
|                                | miner bowr Deptii (ii                               | <i>)</i> . 125MN  | 1                             |