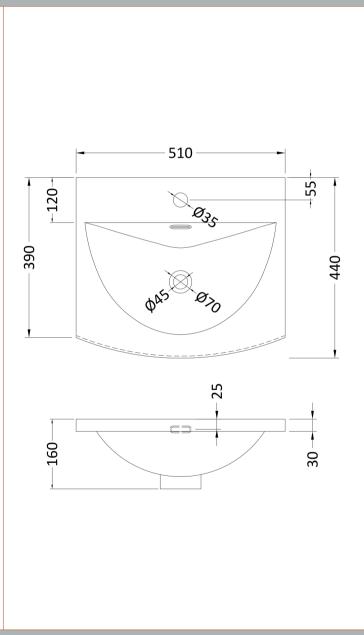

## **Packaging Details**

Barcode: 5056462680354

Sales Code: NVF1701 Description: 500 Fs 2-Door Unit (365 Deep)

Sales Code: NVM042 Description: 500 Curved Basin 1Th

| Product Dime                   | nsions                                              |                   |                               |
|--------------------------------|-----------------------------------------------------|-------------------|-------------------------------|
| Height (mm):                   |                                                     | 160               |                               |
| Width (mm):                    |                                                     | 510               |                               |
| Depth (mm):                    |                                                     | 440               |                               |
| Nett Weight (kg)               |                                                     | 9                 |                               |
| Packaging Dir                  |                                                     |                   |                               |
| Height (mm):                   |                                                     | 190               |                               |
| Width (mm):                    |                                                     | 530               |                               |
| Depth (mm):                    |                                                     | 415               |                               |
| Gross Weight (kg               | g):                                                 | 9.5               |                               |
| Packaging Da                   | ta                                                  |                   |                               |
| Box Colour:                    |                                                     | Brown Card        | board Box - Printed           |
| Box Qty:                       |                                                     | 1                 |                               |
| Label Size:                    |                                                     | 100 x 50          |                               |
| Label Colour:                  |                                                     | White Label       |                               |
| Label Qty:                     |                                                     | 2                 |                               |
| Outer Box Dir                  | nensions (If Appli                                  | cable)            |                               |
| Height (mm):                   |                                                     |                   |                               |
| Width (mm):                    |                                                     |                   |                               |
| Depth (mm):                    |                                                     |                   |                               |
| Gross Weight (kg               | g):                                                 |                   |                               |
| Barcode:                       | !                                                   | 5056462620        | 985                           |
| <b>Product Detai</b>           | ls                                                  |                   |                               |
| Country of Origin              | n:                                                  | China             |                               |
| Fitting Instructio             | n: I                                                | No                |                               |
| Certification: CI              | E & UKCA: No V                                      | WRAS: N/A         | WRAS No: N/A                  |
| Product Material               | : '                                                 | Vitreous Chi      | na                            |
| Fixing Supplied:               | l                                                   | No                |                               |
|                                |                                                     |                   |                               |
| Pans/Bidets:                   | Trap Style: Not App                                 | olicable          | Includes Seat: Not Applicable |
| Seats:                         | Seat Type: Not App                                  | licable           | Material: Not Applicable      |
|                                | Function: Not Applicable Hinge Type: Not Applicable |                   |                               |
| Hinge Material: Not Applicable |                                                     |                   |                               |
|                                |                                                     | p p · · · · · · · |                               |
| Cisterns:                      | Operating Type: No                                  | t Applicable      | Fittings: Not Applicable      |
| Lever Type: Not Ap             |                                                     |                   | - Transport (Note), pricusto  |
|                                | Level Type. Not Ap                                  | Pileabie          |                               |
| Basins:                        | Tap Hole: One Tapl                                  | hole              | Chain Stay Hole: No           |
|                                | Template: Not Requ                                  |                   | Waste Type Req: Slotted       |
|                                | Overflow Inc: Yes                                   |                   | Overflow Cover: Yes           |
|                                | Inner Bowl Depth (mm): 125mm                        |                   |                               |
|                                | miner bowr Deptii (ii                               | <i>)</i> . 125MN  | 1                             |