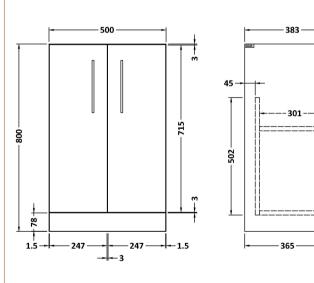

## **Packaging Details**

Barcode: 5056462680354

Sales Code: NVF1701 Description: 500 Fs 2-Door Unit (365 Deep)

Sales Code: NVM042 Description: 500 Curved Basin 1Th

| Product Dime                   | nsions                                              |                   |                               |
|--------------------------------|-----------------------------------------------------|-------------------|-------------------------------|
| Height (mm):                   |                                                     | 160               |                               |
| Width (mm):                    |                                                     | 510               |                               |
| Depth (mm):                    |                                                     | 440               |                               |
| Nett Weight (kg)               |                                                     | 9                 |                               |
| Packaging Dir                  |                                                     |                   |                               |
| Height (mm):                   |                                                     | 190               |                               |
| Width (mm):                    |                                                     | 530               |                               |
| Depth (mm):                    |                                                     | 415               |                               |
| Gross Weight (kg               | g):                                                 | 9.5               |                               |
| Packaging Da                   | ta                                                  |                   |                               |
| Box Colour:                    |                                                     | Brown Card        | board Box - Printed           |
| Box Qty:                       |                                                     | 1                 |                               |
| Label Size:                    |                                                     | 100 x 50          |                               |
| Label Colour:                  |                                                     | White Label       |                               |
| Label Qty:                     |                                                     | 2                 |                               |
| Outer Box Dir                  | nensions (If Appli                                  | cable)            |                               |
| Height (mm):                   |                                                     |                   |                               |
| Width (mm):                    |                                                     |                   |                               |
| Depth (mm):                    |                                                     |                   |                               |
| Gross Weight (kg               | g):                                                 |                   |                               |
| Barcode:                       | !                                                   | 5056462620        | 985                           |
| <b>Product Detai</b>           | ls                                                  |                   |                               |
| Country of Origin              | n:                                                  | China             |                               |
| Fitting Instructio             | n: I                                                | No                |                               |
| Certification: CI              | E & UKCA: No V                                      | WRAS: N/A         | WRAS No: N/A                  |
| Product Material               | : '                                                 | Vitreous Chi      | na                            |
| Fixing Supplied:               | l                                                   | No                |                               |
|                                |                                                     |                   |                               |
| Pans/Bidets:                   | Trap Style: Not App                                 | olicable          | Includes Seat: Not Applicable |
| Seats:                         | Seat Type: Not App                                  | licable           | Material: Not Applicable      |
|                                | Function: Not Applicable Hinge Type: Not Applicable |                   |                               |
| Hinge Material: Not Applicable |                                                     |                   |                               |
|                                |                                                     | p p · · · · · · · |                               |
| Cisterns:                      | Operating Type: No                                  | t Applicable      | Fittings: Not Applicable      |
| Lever Type: Not Ap             |                                                     |                   | - Transport (Note), pricusto  |
|                                | Level Type. Not Ap                                  | Pileabie          |                               |
| Basins:                        | Tap Hole: One Tapl                                  | hole              | Chain Stay Hole: No           |
|                                | Template: Not Requ                                  |                   | Waste Type Req: Slotted       |
|                                | Overflow Inc: Yes                                   |                   | Overflow Cover: Yes           |
|                                | Inner Bowl Depth (mm): 125mm                        |                   |                               |
|                                | miner bowr Deptii (ii                               | <i>)</i> . 125MN  | 1                             |