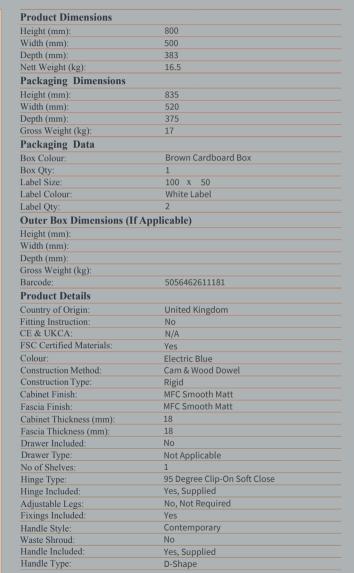

Sales Code: ARN1701G Description: 500 Fs 2-Door Vanity & Basin 4

## **Packaging Details**

Barcode: 5056462680354

Sales Code: NVF1701 Description: 500 Fs 2-Door Unit (365 Deep)

Sales Code: NVM042 Description: 500 Curved Basin 1Th

| Product Dime                   | nsions                                              |                   |                               |
|--------------------------------|-----------------------------------------------------|-------------------|-------------------------------|
| Height (mm):                   |                                                     | 160               |                               |
| Width (mm):                    |                                                     | 510               |                               |
| Depth (mm):                    |                                                     | 440               |                               |
| Nett Weight (kg)               |                                                     | 9                 |                               |
| Packaging Dir                  |                                                     |                   |                               |
| Height (mm):                   |                                                     | 190               |                               |
| Width (mm):                    |                                                     | 530               |                               |
| Depth (mm):                    |                                                     | 415               |                               |
| Gross Weight (kg               | g):                                                 | 9.5               |                               |
| Packaging Da                   | ta                                                  |                   |                               |
| Box Colour:                    |                                                     | Brown Card        | board Box - Printed           |
| Box Qty:                       |                                                     | 1                 |                               |
| Label Size:                    |                                                     | 100 x 50          |                               |
| Label Colour:                  |                                                     | White Label       |                               |
| Label Qty:                     |                                                     | 2                 |                               |
| Outer Box Dir                  | nensions (If Appli                                  | cable)            |                               |
| Height (mm):                   |                                                     |                   |                               |
| Width (mm):                    |                                                     |                   |                               |
| Depth (mm):                    |                                                     |                   |                               |
| Gross Weight (kg               | g):                                                 |                   |                               |
| Barcode:                       | !                                                   | 5056462620        | 985                           |
| <b>Product Detai</b>           | ls                                                  |                   |                               |
| Country of Origin              | n:                                                  | China             |                               |
| Fitting Instructio             | n: I                                                | No                |                               |
| Certification: CI              | E & UKCA: No V                                      | WRAS: N/A         | WRAS No: N/A                  |
| Product Material               | : '                                                 | Vitreous Chi      | na                            |
| Fixing Supplied:               | l                                                   | No                |                               |
|                                |                                                     |                   |                               |
| Pans/Bidets:                   | Trap Style: Not App                                 | olicable          | Includes Seat: Not Applicable |
| Seats:                         | Seat Type: Not App                                  | licable           | Material: Not Applicable      |
|                                | Function: Not Applicable Hinge Type: Not Applicable |                   |                               |
| Hinge Material: Not Applicable |                                                     |                   |                               |
|                                |                                                     | p p · · · · · · · |                               |
| Cisterns:                      | Operating Type: No                                  | t Applicable      | Fittings: Not Applicable      |
| Lever Type: Not Ap             |                                                     |                   | - Transport (Note), pricusto  |
|                                | Level Type. Not Ap                                  | Pileabie          |                               |
| Basins:                        | Tap Hole: One Tapl                                  | hole              | Chain Stay Hole: No           |
|                                | Template: Not Requ                                  |                   | Waste Type Req: Slotted       |
|                                | Overflow Inc: Yes                                   |                   | Overflow Cover: Yes           |
|                                | Inner Bowl Depth (mm): 125mm                        |                   |                               |
|                                | miner bowr Deptii (ii                               | <i>)</i> . 125MN  | 1                             |