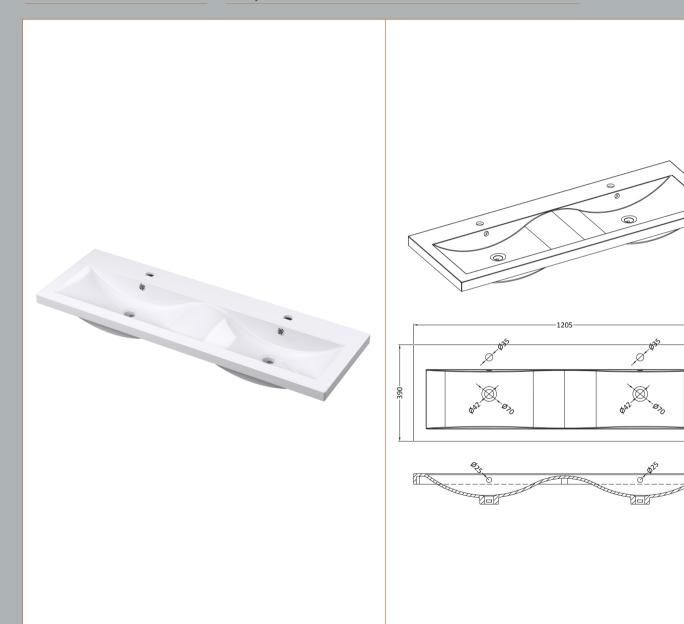

ROXOR

0 0 0

Ø

X

`Øzo

40

Sales Code: CBM424

**Description:** Double Ceramic Basin 1208X392

| Product Dime       |                                                         |                  |                              |  |
|--------------------|---------------------------------------------------------|------------------|------------------------------|--|
| Height (mm):       | 3                                                       | 390              |                              |  |
| Width (mm):        | 1                                                       | 1205             |                              |  |
| Depth (mm):        | 1                                                       | 175              |                              |  |
| Nett Weight (kg)   | : 2                                                     | 27               |                              |  |
| Packaging Dir      | mensions                                                |                  |                              |  |
| Height (mm):       | 2                                                       | 205              |                              |  |
| Width (mm):        | 1                                                       | 1270             |                              |  |
| Depth (mm):        | 5                                                       | 510              |                              |  |
| Gross Weight (kg   | g): 2                                                   | 27               |                              |  |
| Packaging Da       | ta                                                      |                  |                              |  |
| Box Colour:        | E                                                       | Brown Card       | board Box - Printed          |  |
| Box Qty:           | 1                                                       | 1                |                              |  |
| Label Size:        | 1                                                       | 100 x 50         |                              |  |
| Label Colour:      | V                                                       | White Label      |                              |  |
| Label Qty:         | 2                                                       | 2                |                              |  |
| Outer Box Di       | nensions (If Applic                                     | cable)           |                              |  |
| Height (mm):       | < FF                                                    |                  |                              |  |
| Width (mm):        |                                                         |                  |                              |  |
| Depth (mm):        |                                                         |                  |                              |  |
| Gross Weight (kg   | z):                                                     |                  |                              |  |
| Barcode:           |                                                         | 056211875        | 826                          |  |
| Product Detai      | ls                                                      |                  |                              |  |
| Country of Origi   | n: C                                                    | China            |                              |  |
| Fitting Instructio |                                                         | 10               |                              |  |
| Certification:     |                                                         | RAS: N/A         | WRAS No: N/A                 |  |
| Product Material   |                                                         | /<br>itreous Chi | ,                            |  |
| Fixing Supplied:   |                                                         | 10               |                              |  |
| Fixing Supplied.   |                                                         |                  |                              |  |
| Pans/Bidets:       | Trap Style: Not App                                     | licable          | Includes Seat: Not Applicabl |  |
| Seats:             | Seat Type: Not Appl                                     | icable           | Material: Not Applicable     |  |
|                    | Function: Not Appl                                      |                  | Hinge Type: Not Applicable   |  |
|                    | Hinge Material: Not Applicable                          |                  |                              |  |
|                    |                                                         | producte         |                              |  |
| Cisterns:          | Operating Type: Not Applicable Fittings: Not Applicable |                  |                              |  |
|                    | Lever Type: Not Applicable                              |                  |                              |  |
|                    | ,                                                       |                  |                              |  |
| Basins:            | Tap Hole: Two Tapholes                                  |                  | Chain Stay Hole: No          |  |
|                    | Template: Not Required                                  |                  | Waste Type Req: Slotted      |  |
|                    | Overflow Inc: Yes                                       |                  | Overflow Cover: Yes          |  |
|                    |                                                         |                  |                              |  |