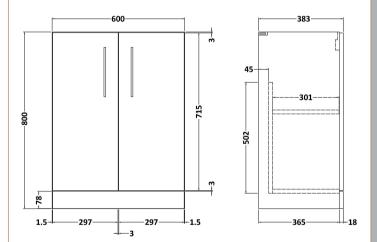

## TECHNICAL DATA SHEET

ROXOR

Sales Code: NVF1703

Description: 600 Fs 2-Door Unit (365 Deep)

| Product Dimensions         |                              |  |  |
|----------------------------|------------------------------|--|--|
| Height (mm):               | 800                          |  |  |
| Width (mm):                | 600                          |  |  |
| Depth (mm):                | 383                          |  |  |
| Nett Weight (kg):          | 17                           |  |  |
| Packaging Dimensions       |                              |  |  |
| Height (mm):               | 835                          |  |  |
| Width (mm):                | 620                          |  |  |
| Depth (mm):                | 375                          |  |  |
| Gross Weight (kg):         | 17.5                         |  |  |
| Packaging Data             |                              |  |  |
| Box Colour:                | Brown Cardboard Box          |  |  |
| Box Qty:                   | 1                            |  |  |
| Label Size:                | 100 x 50                     |  |  |
| Label Colour:              | White Label                  |  |  |
| Label Qty:                 | 2                            |  |  |
| Outer Box Dimensions (If A | Applicable)                  |  |  |
| Height (mm):               | -rr                          |  |  |
| Width (mm):                |                              |  |  |
| Depth (mm):                |                              |  |  |
| Gross Weight (kg):         |                              |  |  |
| Barcode:                   | 5056462611228                |  |  |
| Product Details            |                              |  |  |
| Country of Origin:         | United Kingdom               |  |  |
| Fitting Instruction:       | No                           |  |  |
| CE Certification:          | N/A                          |  |  |
| FSC Certified Materials:   | Yes                          |  |  |
| Colour:                    | Electric Blue                |  |  |
| Construction Method:       | Cam & Wood Dowel             |  |  |
| Construction Type:         | Rigid                        |  |  |
| Cabinet Finish:            | MFC Smooth Matt              |  |  |
| Fascia Finish:             | MFC Smooth Matt              |  |  |
| Cabinet Thickness (mm):    | 18                           |  |  |
| Fascia Thickness (mm):     | 18                           |  |  |
| Drawer Included:           | No                           |  |  |
| Drawer Type:               | Not Applicable               |  |  |
| No of Shelves:             | 1                            |  |  |
| Hinge Type:                | 95 Degree Clip-On Soft Close |  |  |
| Hinge Included:            | Yes, Supplied                |  |  |
| Adjustable Legs:           | No, Not Required             |  |  |
| Fixings Included:          | Yes                          |  |  |
| Handle Style:              | Contemporary                 |  |  |
| Waste Shroud:              | No                           |  |  |
| Handle Included:           | Yes, Supplied                |  |  |
| Handle Type:               | D-Shape                      |  |  |