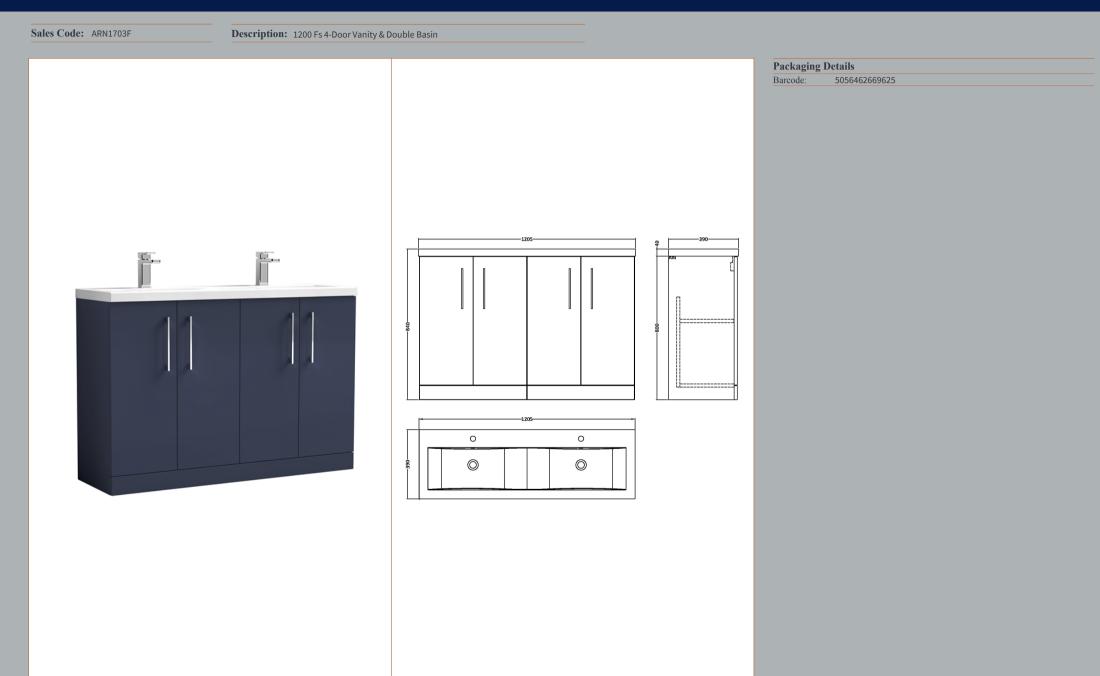

## TECHNICAL DATA SHEET





## TECHNICAL DATA SHEET

ROXOR

Sales Code: NVF1703

Description: 600 Fs 2-Door Unit (365 Deep)





| Product Dimensions         |                              |  |  |
|----------------------------|------------------------------|--|--|
| Height (mm):               | 800                          |  |  |
| Width (mm):                | 600                          |  |  |
| Depth (mm):                | 383                          |  |  |
| Nett Weight (kg):          | 17                           |  |  |
| Packaging Dimensions       |                              |  |  |
| Height (mm):               | 835                          |  |  |
| Width (mm):                | 620                          |  |  |
| Depth (mm):                | 375                          |  |  |
| Gross Weight (k