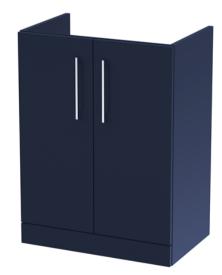

## TECHNICAL DATA SHEET

ROXOR

Sales Code: NVF1703

Description: 600 Fs 2-Door Unit (365 Deep)

| Product Dimensions         |                              |  |  |
|----------------------------|------------------------------|--|--|
| Height (mm):               | 800                          |  |  |
| Width (mm):                | 600                          |  |  |
| Depth (mm):                | 383                          |  |  |
| Nett Weight (kg):          | 17                           |  |  |
| Packaging Dimensions       |                              |  |  |
| Height (mm):               | 835                          |  |  |
| Width (mm):                | 620                          |  |  |
| Depth (mm):                | 375                          |  |  |
| Gross Weight (kg):         | 17.5                         |  |  |
| Packaging Data             |                              |  |  |
| Box Colour:                | Brown Cardboard Box          |  |  |
| Box Qty:                   | 1                            |  |  |
| Label Size:                | 100 x 50                     |  |  |
| Label Colour:              | White Label                  |  |  |
| Label Qty:                 | 2                            |  |  |
| Outer Box Dimensions (If A | Applicable)                  |  |  |
| Height (mm):               | -rr                          |  |  |
| Width (mm):                |                              |  |  |
| Depth (mm):                |                              |  |  |
| Gross Weight (kg):         |                              |  |  |
| Barcode:                   | 5056462611228                |  |  |
| Product Details            |                              |  |  |
| Country of Origin:         | United Kingdom               |  |  |
| Fitting Instruction:       | No                           |  |  |
| CE Certification:          | N/A                          |  |  |
| FSC Certified Materials:   | Yes                          |  |  |
| Colour:                    | Electric Blue                |  |  |
| Construction Method:       | Cam & Wood Dowel             |  |  |
| Construction Type:         | Rigid                        |  |  |
| Cabinet Finish:            | MFC Smooth Matt              |  |  |
| Fascia Finish:             | MFC Smooth Matt              |  |  |
| Cabinet Thickness (mm):    | 18                           |  |  |
| Fascia Thickness (mm):     | 18                           |  |  |
| Drawer Included:           | No                           |  |  |
| Drawer Type:               | Not Applicable               |  |  |
| No of Shelves:             | 1                            |  |  |
| Hinge Type:                | 95 Degree Clip-On Soft Close |  |  |
| Hinge Included:            | Yes, Supplied                |  |  |
| Adjustable Legs:           | No, Not Required             |  |  |
| Fixings Included:          | Yes                          |  |  |
| Handle Style:              | Contemporary                 |  |  |
| Waste Shroud:              | No                           |  |  |
| Handle Included:           | Yes, Supplied                |  |  |
| Handle Type:               | D-Shape                      |  |  |