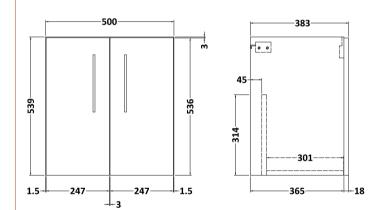

## TECHNICAL DATA SHEET

ROXOR

Sales Code: NVF1721

Description: 500 Wh 2-Door Unit (365 Deep)

| Product Dimensions       |                              |
|--------------------------|------------------------------|
| Height (mm):             | 539                          |
| Width (mm):              | 500                          |
| Depth (mm):              | 383                          |
| Nett Weight (kg):        | 12.6                         |
| Packaging Dimensions     |                              |
| Height (mm):             | 560                          |
| Width (mm):              | 520                          |
| Depth (mm):              | 405                          |
| Gross Weight (kg):       | 13.1                         |
| Packaging Data           |                              |
| Box Colour:              | Brown Cardboard Box          |
| Box Qty:                 | 1                            |
| Label Size:              | 100 x 50                     |
| Label Colour:            | White Label                  |
| Label Qty:               | 2                            |
| Outer Box Dimensions (If | Applicable)                  |
| Height (mm):             |                              |
| Width (mm):              |                              |
| Depth (mm):              |                              |
| Gross Weight (kg):       |                              |
| Barcode:                 | 5056462611341                |
| Product Details          |                              |
| Country of Origin:       | United Kingdom               |
| Fitting Instruction:     | No                           |
| CE & UKCA:               | N/A                          |
| FSC Certified Materials: | Yes                          |
| Colour:                  | Electric Blue                |
| Construction Method:     | Cam & Wood Dowel             |
| Construction Type:       | Rigid                        |
| Cabinet Finish:          | MFC Smooth Matt              |
| Fascia Finish:           | MFC Smooth Matt              |
| Cabinet Thickness (mm):  | 18                           |
| Fascia Thickness (mm):   | 18                           |
| Drawer Included:         | No                           |
| Drawer Type:             | Not Applicable               |
| No of Shelves:           | 0                            |
| Hinge Type:              | 95 Degree Clip-On Soft Close |
| Hinge Included:          | Yes, Supplied                |
| Adjustable Legs:         | No, Not Required             |
| Fixings Included:        | Yes                          |
| Handle Style:            | Contemporary                 |
| Waste Shroud:            | No                           |
| Handle Included:         | Yes, Supplied                |
| Handle Type:             | D-Shape                      |