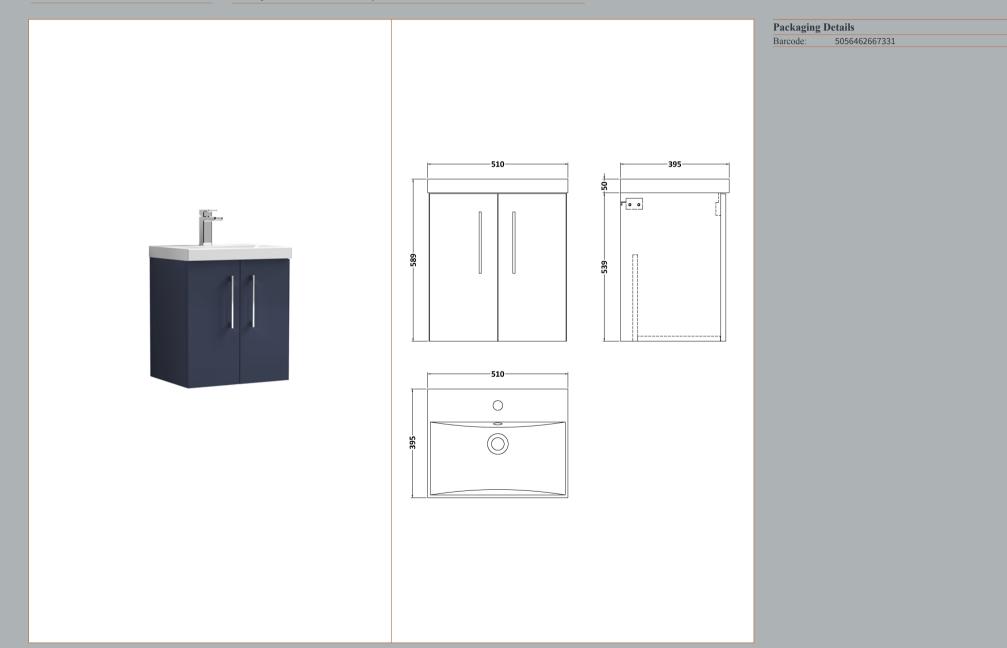

## TECHNICAL DATA SHEET

**Description:** 500 Wh 2-Door Vanity & Basin 3

## TECHNICAL DATA SHEET

ROXOR

Sales Code: NVF1721

Description: 500 Wh 2-Door Unit (365 Deep)

| Product Dimensions       |                              |
|--------------------------|------------------------------|
| Height (mm):             | 539                          |
| Width (mm):              | 500                          |
| Depth (mm):              | 383                          |
| Nett Weight (kg):        | 12.6                         |
| Packaging Dimensions     |                              |
| Height (mm):             | 560                          |
| Width (mm):              | 520                          |
| Depth (mm):              | 405                          |
| Gross Weight (kg):       | 13.1                         |
| Packaging Data           |                              |
| Box Colour:              | Brown Cardboard Box          |
| Box Qty:                 | 1                            |
| Label Size:              | 100 x 50                     |
| Label Colour:            | White Label                  |
| Label Qty:               | 2                            |
| Outer Box Dimensions (If | Applicable)                  |
| Height (mm):             |                              |
| Width (mm):              |                              |
| Depth (mm):              |                              |
| Gross Weight (kg):       |                              |
| Barcode:                 | 5056462611341                |
| Product Details          |                              |
| Country of Origin:       | United Kingdom               |
| Fitting Instruction:     | No                           |
| CE & UKCA:               | N/A                          |
| FSC Certified Materials: | Yes                          |
| Colour:                  | Electric Blue                |
| Construction Method:     | Cam & Wood Dowel             |
| Construction Type:       | Rigid                        |
| Cabinet Finish:          | MFC Smooth Matt              |
| Fascia Finish:           | MFC Smooth Matt              |
| Cabinet Thickness (mm):  | 18                           |
| Fascia Thickness (mm):   | 18                           |
| Drawer Included:         | No                           |
| Drawer Type:             | Not Applicable               |
| No of Shelves:           | 0                            |
| Hinge Type:              | 95 Degree Clip-On Soft Close |
| Hinge Included:          | Yes, Supplied                |
| Adjustable Legs:         | No, Not Required             |
| Fixings Included:        | Yes                          |
| Handle Style:            | Contemporary                 |
| Waste Shroud:            | No                           |
| Handle Included:         | Yes, Supplied                |
| Handle Type:             | D-Shape                      |

ROXOR

Sales Code: NVM032

**Description:** 500 Thin Edged Basin 1Th

| Product Dime                           | isions                                                                                |  |
|----------------------------------------|---------------------------------------------------------------------------------------|--|
| Height (mm):                           | 170                                                                                   |  |
| Width (mm):                            | 510                                                                                   |  |
| Depth (mm):                            | 395                                                                                   |  |
| Nett Weight (kg):                      |                                                                                       |  |
| Packaging Din                          | nensions                                                                              |  |
| Height (mm):                           | 190                                                                                   |  |
| Width (mm):                            | 530                                                                                   |  |
| Depth (mm):                            | 415                                                                                   |  |
| Gross Weight (kg                       |                                                                                       |  |
| Packaging Dat                          |                                                                                       |  |
| Box Colour:                            | Brown Cardboard Box - Printed                                                         |  |
| Box Qty:                               | 1                                                                                     |  |
| Label Size:                            | 100 x 50                                                                              |  |
| Label Colour:                          | White Label                                                                           |  |
| Label Qty:                             | 2                                                                                     |  |
|                                        | nensions (If Applicable)                                                              |  |
| Height (mm):                           |                                                                                       |  |
| Width (mm):                            |                                                                                       |  |
| Depth (mm):                            |                                                                                       |  |
| Gross Weight (kg                       |                                                                                       |  |
| Barcode:                               | 5056211853411                                                                         |  |
| Product Detail                         |                                                                                       |  |
| Country of Origin                      |                                                                                       |  |
| Fitting Instruction                    |                                                                                       |  |
| Certification: CE<br>Product Material: |                                                                                       |  |
|                                        |                                                                                       |  |
| Fixing Supplied:                       | No                                                                                    |  |
| Pans/Bidets:                           | Trap Style: Not Applicable Includes Seat: Not Applicable                              |  |
|                                        |                                                                                       |  |
| Seats:                                 | Seat Type: Not Applicable Material: Not Applicable                                    |  |
|                                        | Function: Not Applicable Hinge Type: Not Applicable                                   |  |
|                                        | Hinge Material: Not Applicable                                                        |  |
| Cistoma                                | Operating Type: Not Applicable Eittinger Net Applicable                               |  |
| Cisterns:                              | Operating Type: Not Applicable Fittings: Not Applicable<br>Lever Type: Not Applicable |  |
|                                        | сечентуре: постаррисарте                                                              |  |
| Basins:                                | Tap Hole: One Taphole Chain Stay Hole: No                                             |  |
|                                        | Template: Not Required Waste Type Reg: Slotted                                        |  |
|                                        | Overflow Inc: Yes Overflow Cover: Yes                                                 |  |
|                                        | Inner Bowl Depth (mm): 125mm                                                          |  |