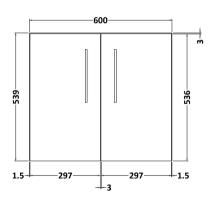

## **Packaging Details**

Barcode: 5056462670263

Sales Code: NVF1723 Description: 600 Wh 2-Door Unit (365 Deep)

Handle Type:

| Product Dimensions       |                              |
|--------------------------|------------------------------|
| Height (mm):             | 539                          |
| Width (mm):              | 600                          |
| Depth (mm):              | 383                          |
| Nett Weight (kg):        | 14.2                         |
| Packaging Dimensions     |                              |
| Height (mm):             | 560                          |
| Width (mm):              | 620                          |
| Depth (mm):              | 405                          |
| Gross Weight (kg):       | 14.7                         |
| Packaging Data           |                              |
| Box Colour:              | Brown Cardboard Box          |
| Box Qty:                 | 1                            |
| Label Size:              | 100 x 50                     |
| Label Colour:            | White Label                  |
| Label Qty:               | 2                            |
| Outer Box Dimensions (If | Applicable)                  |
| Height (mm):             | FF ·······                   |
| Width (mm):              |                              |
| Depth (mm):              |                              |
| Gross Weight (kg):       |                              |
| Barcode:                 | 5056462611402                |
| Product Details          |                              |
| Country of Origin:       | United Kingdom               |
| Fitting Instruction:     | No                           |
| CE & UKCA:               | N/A                          |
| FSC Certified Materials: | Yes                          |
| Colour:                  | Electric Blue                |
| Construction Method:     | Cam & Wood Dowel             |
| Construction Type:       | Rigid                        |
| Cabinet Finish:          | MFC Smooth Matt              |
| Fascia Finish:           | MFC Smooth Matt              |
| Cabinet Thickness (mm):  | 18                           |
| Fascia Thickness (mm):   | 18                           |
| Drawer Included:         | No                           |
| Drawer Type:             | Not Applicable               |
| No of Shelves:           | 0                            |
| Hinge Type:              | 95 Degree Clip-On Soft Close |
| Hinge Included:          | Yes, Supplied                |
| Adjustable Legs:         | No, Not Required             |
| Fixings Included:        | Yes                          |
| Handle Style:            | Contemporary                 |
| Waste Shroud:            | No                           |
| Handle Included:         | Yes, Supplied                |