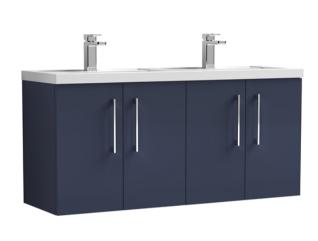

## ROXOR

Sales Code: ARN1723C Description: 1200 Wh 4-Door Vanity & Double Basin