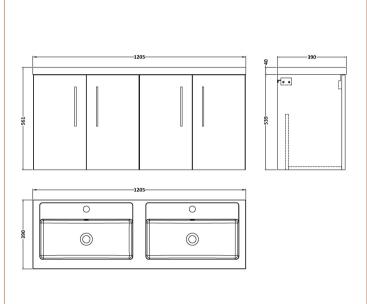

## ROXOR

Sales Code: ARN1723C Description: 1200 Wh 4-Door Vanity & Double Basin

D-Shape

Sales Code: PMB424 Description: Double Polymarble Basin 1205 X 390

| <b>Product Dime</b>                                                               |                                                         |                               |  |
|-----------------------------------------------------------------------------------|---------------------------------------------------------|-------------------------------|--|
| Height (mm):                                                                      |                                                         | 390                           |  |
| Width (mm):                                                                       | 1205                                                    |                               |  |
| Depth (mm):                                                                       |                                                         | 157                           |  |
| Nett Weight (kg)                                                                  |                                                         |                               |  |
| Packaging Dir                                                                     | nensions                                                |                               |  |
| Height (mm):                                                                      | 100                                                     |                               |  |
| Width (mm):                                                                       | 1205                                                    |                               |  |
| Depth (mm):                                                                       | 400                                                     |                               |  |
| Gross Weight (kg                                                                  | g): 18.12                                               | 18.12                         |  |
| <b>Packaging Dat</b>                                                              | ta                                                      |                               |  |
| Box Colour:                                                                       | Brown (                                                 | Cardboard Box - Printed       |  |
| Box Qty:                                                                          | 1                                                       |                               |  |
| Label Size:                                                                       | 100 X                                                   | 50                            |  |
| Label Colour:                                                                     | White L                                                 | abel                          |  |
| Label Qty:                                                                        | 2                                                       |                               |  |
| <b>Outer Box Dir</b>                                                              | nensions (If Applicable)                                |                               |  |
| Height (mm):                                                                      |                                                         |                               |  |
| Width (mm):                                                                       |                                                         |                               |  |
| Depth (mm):                                                                       |                                                         |                               |  |
| Gross Weight (kg                                                                  | g):                                                     |                               |  |
| Barcode: 50                                                                       |                                                         | 1815136                       |  |
| <b>Product Detai</b>                                                              | ls                                                      |                               |  |
| Country of Origin                                                                 | n: China                                                |                               |  |
| Fitting Instruction                                                               | n: No                                                   |                               |  |
| Certification: CE                                                                 | E & UKCA: No WRAS:                                      | N/A WRAS No: N/A              |  |
| Product Material:                                                                 | Polyma                                                  | rble                          |  |
| Fixing Supplied:                                                                  | No                                                      |                               |  |
|                                                                                   |                                                         |                               |  |
| Pans/Bidets:                                                                      | Trap Style: Not Applicable                              | Includes Seat: Not Applicable |  |
| Seats:                                                                            | Seat Type: Not Applicable                               | Material: Not Applicable      |  |
| - Scatts.                                                                         | Function: Not Applicable Hinge Type: Not Applicable     |                               |  |
| Hinge Material: Not Applicable                                                    |                                                         |                               |  |
|                                                                                   | Timge material. Not Applied                             |                               |  |
| Cisterns:                                                                         | Operating Type: Not Applicable Fittings: Not Applicable |                               |  |
| Cisterns: Operating Type: Not Applicable Fittings: Not Lever Type: Not Applicable |                                                         |                               |  |
|                                                                                   | Level Type. Not Applicable                              | <del>-</del>                  |  |
| Basins:                                                                           | Tap Hole: Two Tapholes                                  | Chain Stay Hole: No           |  |
|                                                                                   | Template: Not Required                                  | Waste Type Req: Slotted       |  |
|                                                                                   | Overflow Inc: Yes                                       | Overflow Cover: Yes           |  |
|                                                                                   | Inner Bowl Depth (mm): 103 mm                           |                               |  |
|                                                                                   | miler Bowr Depuir (milli). 10                           | 5 111111                      |  |