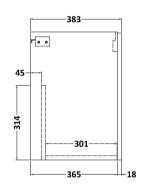

## **Packaging Details**

Barcode: 5056462670263

Sales Code: NVF1723 Description: 600 Wh 2-Door Unit (365 Deep)

Handle Type:

| Product Dimensions       |                              |
|--------------------------|------------------------------|
| Height (mm):             | 539                          |
| Width (mm):              | 600                          |
| Depth (mm):              | 383                          |
| Nett Weight (kg):        | 14.2                         |
| Packaging Dimensions     |                              |
| Height (mm):             | 560                          |
| Width (mm):              | 620                          |
| Depth (mm):              | 405                          |
| Gross Weight (kg):       | 14.7                         |
| Packaging Data           |                              |
| Box Colour:              | Brown Cardboard Box          |
| Box Qty:                 | 1                            |
| Label Size:              | 100 x 50                     |
| Label Colour:            | White Label                  |
| Label Qty:               | 2                            |
| Outer Box Dimensions (If | Applicable)                  |
| Height (mm):             | FF ·······                   |
| Width (mm):              |                              |
| Depth (mm):              |                              |
| Gross Weight (kg):       |                              |
| Barcode:                 | 5056462611402                |
| Product Details          |                              |
| Country of Origin:       | United Kingdom               |
| Fitting Instruction:     | No                           |
| CE & UKCA:               | N/A                          |
| FSC Certified Materials: | Yes                          |
| Colour:                  | Electric Blue                |
| Construction Method:     | Cam & Wood Dowel             |
| Construction Type:       | Rigid                        |
| Cabinet Finish:          | MFC Smooth Matt              |
| Fascia Finish:           | MFC Smooth Matt              |
| Cabinet Thickness (mm):  | 18                           |
| Fascia Thickness (mm):   | 18                           |
| Drawer Included:         | No                           |
| Drawer Type:             | Not Applicable               |
| No of Shelves:           | 0                            |
| Hinge Type:              | 95 Degree Clip-On Soft Close |
| Hinge Included:          | Yes, Supplied                |
| Adjustable Legs:         | No, Not Required             |
| Fixings Included:        | Yes                          |
| Handle Style:            | Contemporary                 |
| Waste Shroud:            | No                           |
| Handle Included:         | Yes, Supplied                |