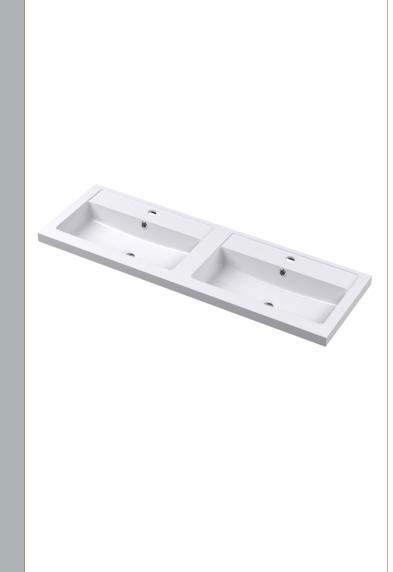

D-Shape

Sales Code: PMB424 Description: Double Polymarble Basin 1205 X 390

| <b>Product Dime</b>                                                               |                                                         |                               |  |
|-----------------------------------------------------------------------------------|---------------------------------------------------------|-------------------------------|--|
| Height (mm):                                                                      |                                                         | 390                           |  |
| Width (mm):                                                                       | 1205                                                    |                               |  |
| Depth (mm):                                                                       |                                                         | 157                           |  |
| Nett Weight (kg)                                                                  |                                                         |                               |  |
| Packaging Dir                                                                     | nensions                                                |                               |  |
| Height (mm):                                                                      | 100                                                     |                               |  |
| Width (mm):                                                                       | 1205                                                    |                               |  |
| Depth (mm):                                                                       | 400                                                     |                               |  |
| Gross Weight (kg                                                                  | g): 18.12                                               | 18.12                         |  |
| <b>Packaging Dat</b>                                                              | ta                                                      |                               |  |
| Box Colour:                                                                       | Brown (                                                 | Cardboard Box - Printed       |  |
| Box Qty:                                                                          | 1                                                       |                               |  |
| Label Size:                                                                       | 100 X                                                   | 50                            |  |
| Label Colour:                                                                     | White L                                                 | abel                          |  |
| Label Qty:                                                                        | 2                                                       |                               |  |
| <b>Outer Box Dir</b>                                                              | nensions (If Applicable)                                |                               |  |
| Height (mm):                                                                      |                                                         |                               |  |
| Width (mm):                                                                       |                                                         |                               |  |
| Depth (mm):                                                                       |                                                         |                               |  |
| Gross Weight (kg                                                                  | g):                                                     |                               |  |
| Barcode: 50                                                                       |                                                         | 1815136                       |  |
| <b>Product Detai</b>                                                              | ls                                                      |                               |  |
| Country of Origin                                                                 | n: China                                                |                               |  |
| Fitting Instruction                                                               | n: No                                                   |                               |  |
| Certification: CE                                                                 | E & UKCA: No WRAS:                                      | N/A WRAS No: N/A              |  |
| Product Material:                                                                 | Polyma                                                  | rble                          |  |
| Fixing Supplied:                                                                  | No                                                      |                               |  |
|                                                                                   |                                                         |                               |  |
| Pans/Bidets:                                                                      | Trap Style: Not Applicable                              | Includes Seat: Not Applicable |  |
| Seats:                                                                            | Seat Type: Not Applicable                               | Material: Not Applicable      |  |
| - Scatts.                                                                         | Function: Not Applicable Hinge Type: Not Applicable     |                               |  |
| Hinge Material: Not Applicable                                                    |                                                         |                               |  |
|                                                                                   | Timge material. Not Applied                             |                               |  |
| Cisterns:                                                                         | Operating Type: Not Applicable Fittings: Not Applicable |                               |  |
| Cisterns: Operating Type: Not Applicable Fittings: Not Lever Type: Not Applicable |                                                         |                               |  |
|                                                                                   | Level Type. Not Applicable                              | <del>-</del>                  |  |
| Basins:                                                                           | Tap Hole: Two Tapholes                                  | Chain Stay Hole: No           |  |
|                                                                                   | Template: Not Required                                  | Waste Type Req: Slotted       |  |
|                                                                                   | Overflow Inc: Yes                                       | Overflow Cover: Yes           |  |
|                                                                                   | Inner Bowl Depth (mm): 103 mm                           |                               |  |
|                                                                                   | miler Bowr Depuir (milli). 10                           | 5 111111                      |  |