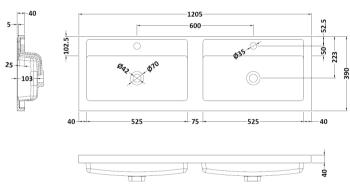

D-Shape

Sales Code: PMB424 Description: Double Polymarble Basin 1205 X 390

| <b>Product Dime</b>                                                               |                                                         |                               |  |
|-----------------------------------------------------------------------------------|---------------------------------------------------------|-------------------------------|--|
| Height (mm):                                                                      |                                                         | 390                           |  |
| Width (mm):                                                                       | 1205                                                    |                               |  |
| Depth (mm):                                                                       |                                                         | 157                           |  |
| Nett Weight (kg)                                                                  |                                                         |                               |  |
| Packaging Dir                                                                     | nensions                                                |                               |  |
| Height (mm):                                                                      | 100                                                     |                               |  |
| Width (mm):                                                                       | 1205                                                    |                               |  |
| Depth (mm):                                                                       | 400                                                     |                               |  |
| Gross Weight (kg                                                                  | g): 18.12                                               | 18.12                         |  |
| <b>Packaging Dat</b>                                                              | ta                                                      |                               |  |
| Box Colour:                                                                       | Brown (                                                 | Cardboard Box - Printed       |  |
| Box Qty:                                                                          | 1                                                       |                               |  |
| Label Size:                                                                       | 100 X                                                   | 50                            |  |
| Label Colour:                                                                     | White L                                                 | abel                          |  |
| Label Qty:                                                                        | 2                                                       |                               |  |
| <b>Outer Box Dir</b>                                                              | nensions (If Applicable)                                |                               |  |
| Height (mm):                                                                      |                                                         |                               |  |
| Width (mm):                                                                       |                                                         |                               |  |
| Depth (mm):                                                                       |                                                         |                               |  |
| Gross Weight (kg                                                                  | g):                                                     |                               |  |
| Barcode: 50                                                                       |                                                         | 1815136                       |  |
| <b>Product Detai</b>                                                              | ls                                                      |                               |  |
| Country of Origin                                                                 | n: China                                                |                               |  |
| Fitting Instruction                                                               | n: No                                                   |                               |  |
| Certification: CE                                                                 | E & UKCA: No WRAS:                                      | N/A WRAS No: N/A              |  |
| Product Material:                                                                 | Polyma                                                  | rble                          |  |
| Fixing Supplied:                                                                  | No                                                      |                               |  |
|                                                                                   |                                                         |                               |  |
| Pans/Bidets:                                                                      | Trap Style: Not Applicable                              | Includes Seat: Not Applicable |  |
| Seats:                                                                            | Seat Type: Not Applicable                               | Material: Not Applicable      |  |
| - Scatts.                                                                         | Function: Not Applicable Hinge Type: Not Applicable     |                               |  |
| Hinge Material: Not Applicable                                                    |                                                         |                               |  |
|                                                                                   | Timge material. Not Applied                             |                               |  |
| Cisterns:                                                                         | Operating Type: Not Applicable Fittings: Not Applicable |                               |  |
| Cisterns: Operating Type: Not Applicable Fittings: Not Lever Type: Not Applicable |                                                         |                               |  |
|                                                                                   | Level Type. Not Applicable                              | <del>-</del>                  |  |
| Basins:                                                                           | Tap Hole: Two Tapholes                                  | Chain Stay Hole: No           |  |
|                                                                                   | Template: Not Required                                  | Waste Type Req: Slotted       |  |
|                                                                                   | Overflow Inc: Yes                                       | Overflow Cover: Yes           |  |
|                                                                                   | Inner Bowl Depth (mm): 103 mm                           |                               |  |
|                                                                                   | miler Bowr Depuir (milli). 10                           | 5 111111                      |  |