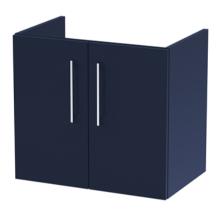

## **Packaging Details**

Barcode: 5056462670263

Sales Code: NVF1723 Description: 600 Wh 2-Door Unit (365 Deep)

Handle Type:

| Product Dimensions       |                              |
|--------------------------|------------------------------|
| Height (mm):             | 539                          |
| Width (mm):              | 600                          |
| Depth (mm):              | 383                          |
| Nett Weight (kg):        | 14.2                         |
| Packaging Dimensions     |                              |
| Height (mm):             | 560                          |
| Width (mm):              | 620                          |
| Depth (mm):              | 405                          |
| Gross Weight (kg):       | 14.7                         |
| Packaging Data           |                              |
| Box Colour:              | Brown Cardboard Box          |
| Box Qty:                 | 1                            |
| Label Size:              | 100 x 50                     |
| Label Colour:            | White Label                  |
| Label Qty:               | 2                            |
| Outer Box Dimensions (If | Applicable)                  |
| Height (mm):             | FF ·······                   |
| Width (mm):              |                              |
| Depth (mm):              |                              |
| Gross Weight (kg):       |                              |
| Barcode:                 | 5056462611402                |
| Product Details          |                              |
| Country of Origin:       | United Kingdom               |
| Fitting Instruction:     | No                           |
| CE & UKCA:               | N/A                          |
| FSC Certified Materials: | Yes                          |
| Colour:                  | Electric Blue                |
| Construction Method:     | Cam & Wood Dowel             |
| Construction Type:       | Rigid                        |
| Cabinet Finish:          | MFC Smooth Matt              |
| Fascia Finish:           | MFC Smooth Matt              |
| Cabinet Thickness (mm):  | 18                           |
| Fascia Thickness (mm):   | 18                           |
| Drawer Included:         | No                           |
| Drawer Type:             | Not Applicable               |
| No of Shelves:           | 0                            |
| Hinge Type:              | 95 Degree Clip-On Soft Close |
| Hinge Included:          | Yes, Supplied                |
| Adjustable Legs:         | No, Not Required             |
| Fixings Included:        | Yes                          |
| Handle Style:            | Contemporary                 |
| Waste Shroud:            | No                           |
| Handle Included:         | Yes, Supplied                |