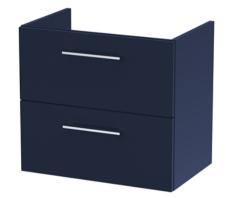

## TECHNICAL DATA SHEET

ROXOR

Sales Code: NVF1724

**Description:** 600 Wh 2-Drawer Unit (365 Deep)

| Product Dimensions         |                                |
|----------------------------|--------------------------------|
| Height (mm):               | 539                            |
| Width (mm):                | 600                            |
| Depth (mm):                | 383                            |
| Nett Weight (kg):          | 21.5                           |
| Packaging Dimensions       |                                |
| Height (mm):               | 560                            |
| Width (mm):                | 620                            |
| Depth (mm):                | 405                            |
| Gross Weight (kg):         | 22                             |
| Packaging Data             |                                |
| Box Colour:                | Brown Cardboard Box            |
| Box Qty:                   | 1                              |
| Label Size:                | 100 x 50                       |
| Label Colour:              | White Label                    |
| Label Qty:                 | 2                              |
| Outer Box Dimensions (If . | Applicable)                    |
| Height (mm):               |                                |
| Width (mm):                |                                |
| Depth (mm):                |                                |
| Gross Weight (kg):         |                                |
| Barcode:                   | 5056462658070                  |
| Product Details            |                                |
| Country of Origin:         | United Kingdom                 |
| Fitting Instruction:       | No                             |
| CE & UKCA:                 | N/A                            |
| FSC Certified Materials:   | Yes                            |
| Colour:                    | Electric Blue                  |
| Construction Method:       | Cam & Wood Dowel               |
| Construction Type:         | Rigid                          |
| Cabinet Finish:            | MFC Smooth Matt                |
| Fascia Finish:             | MFC Smooth Matt                |
| Cabinet Thickness (mm):    | 18                             |
| Fascia Thickness (mm):     | 18                             |
| Drawer Included:           | Yes                            |
| Drawer Type:               | 80mm High Metal S/C Inc Galler |
| No of Shelves:             | 0                              |
| Hinge Type:                | Not Applicable                 |
| Hinge Included:            | Not Applicable                 |
| Adjustable Legs:           | No, Not Required               |
| Fixings Included:          | Yes                            |
| Handle Style:              | Contemporary                   |
| Waste Shroud:              | Yes                            |
| Handle Included:           | Yes, Supplied                  |
| Handle Type:               | D-Shape                        |