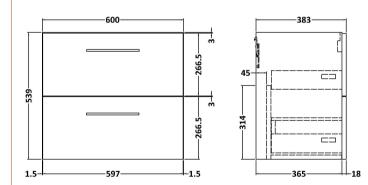

## TECHNICAL DATA SHEET

ROXOR

Sales Code: NVF1724

**Description:** 600 Wh 2-Drawer Unit (365 Deep)

| Product Dimensions         |                                |
|----------------------------|--------------------------------|
| Height (mm):               | 539                            |
| Width (mm):                | 600                            |
| Depth (mm):                | 383                            |
| Nett Weight (kg):          | 21.5                           |
| Packaging Dimensions       |                                |
| Height (mm):               | 560                            |
| Width (mm):                | 620                            |
| Depth (mm):                | 405                            |
| Gross Weight (kg):         | 22                             |
| Packaging Data             |                                |
| Box Colour:                | Brown Cardboard Box            |
| Box Qty:                   | 1                              |
| Label Size:                | 100 x 50                       |
| Label Colour:              | White Label                    |
| Label Qty:                 | 2                              |
| Outer Box Dimensions (If . | Applicable)                    |
| Height (mm):               |                                |
| Width (mm):                |                                |
| Depth (mm):                |                                |
| Gross Weight (kg):         |                                |
| Barcode:                   | 5056462658070                  |
| Product Details            |                                |
| Country of Origin:         | United Kingdom                 |
| Fitting Instruction:       | No                             |
| CE & UKCA:                 | N/A                            |
| FSC Certified Materials:   | Yes                            |
| Colour:                    | Electric Blue                  |
| Construction Method:       | Cam & Wood Dowel               |
| Construction Type:         | Rigid                          |
| Cabinet Finish:            | MFC Smooth Matt                |
| Fascia Finish:             | MFC Smooth Matt                |
| Cabinet Thickness (mm):    | 18                             |
| Fascia Thickness (mm):     | 18                             |
| Drawer Included:           | Yes                            |
| Drawer Type:               | 80mm High Metal S/C Inc Galler |
| No of Shelves:             | 0                              |
| Hinge Type:                | Not Applicable                 |
| Hinge Included:            | Not Applicable                 |
| Adjustable Legs:           | No, Not Required               |
| Fixings Included:          | Yes                            |
| Handle Style:              | Contemporary                   |
| Waste Shroud:              | Yes                            |
| Handle Included:           | Yes, Supplied                  |
| Handle Type:               | D-Shape                        |