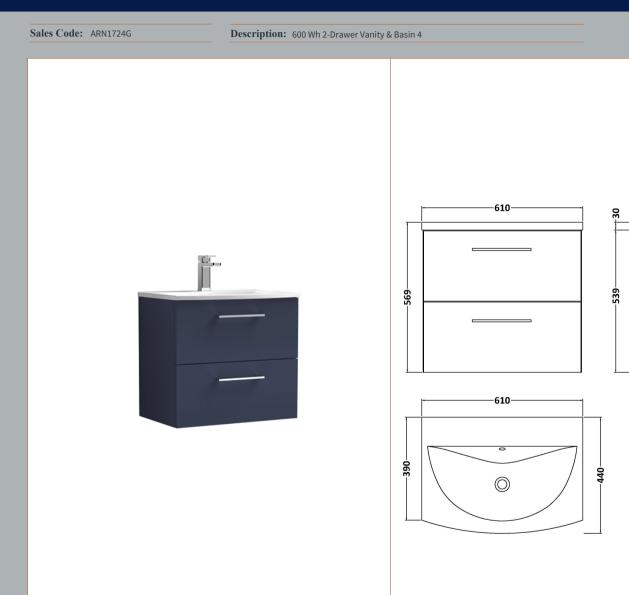

## TECHNICAL DATA SHEET



-390-

[]]]

[]]]



## Packaging Details Barcode: 5056462680910

## TECHNICAL DATA SHEET

ROXOR

Sales Code: NVF1724

**Description:** 600 Wh 2-Drawer Unit (365 Deep)





| Product Dimensions         |                                |
|----------------------------|--------------------------------|
| Height (mm):               | 539                            |
| Width (mm):                | 600                            |
| Depth (mm):                | 383                            |
| Nett Weight (kg):          | 21.5                           |
| Packaging Dimensions       |                                |
| Height (mm):               | 560                            |
| Width (mm):                | 620                            |
| Depth (mm):                | 405                            |
| Gros