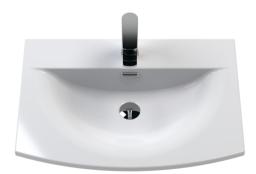

## TECHNICAL DATA SHEET

ROXOR

Sales Code: NVM043

**Description:** 600 Curved Basin 1Th

| <b>Product Dime</b>               | ensions                                                 |                                   |  |
|-----------------------------------|---------------------------------------------------------|-----------------------------------|--|
| Height (mm):                      |                                                         | 160                               |  |
| Width (mm):                       |                                                         | 610                               |  |
| Depth (mm):<br>Nett Weight (kg):  |                                                         | 440<br>11                         |  |
|                                   |                                                         |                                   |  |
| Height (mm):                      |                                                         | 190                               |  |
| Width (mm):                       |                                                         | 630                               |  |
| Depth (mm):<br>Gross Weight (kg): |                                                         | 415<br>11.5                       |  |
|                                   |                                                         |                                   |  |
| Box Colour:                       | Bro                                                     | wn Cardboard Box - Printed        |  |
| Box Qty:                          |                                                         | 1                                 |  |
| Label Size:                       |                                                         | 100 x 50                          |  |
| Label Colour:                     |                                                         | White Label                       |  |
| Label Qty:                        |                                                         | 2                                 |  |
| Outer Box Di                      | mensions (If Applical                                   | le)                               |  |
| Height (mm):                      |                                                         |                                   |  |
| Width (mm):                       |                                                         |                                   |  |
| Depth (mm):                       |                                                         |                                   |  |
| Gross Weight (k                   | g):                                                     |                                   |  |
| Barcode:                          | 505                                                     | 6462620961                        |  |
| Product Detai                     | ils                                                     |                                   |  |
| Country of Origi                  | n: Chi                                                  | าล                                |  |
| Fitting Instructio                | n: No                                                   |                                   |  |
| Certification: Cl                 | E & UKCA: No WR.                                        | AS: N/A WRAS No: N/A              |  |
| Product Material:                 |                                                         | Vitreous China                    |  |
| Fixing Supplied:                  | No                                                      |                                   |  |
| Pans/Bidets:                      | Trap Style: Not Applica                                 | ble Includes Seat: Not Applicable |  |
| Seats:                            | Seat Type: Not Applica                                  | ble Material: Not Applicable      |  |
| Seats:                            | Function: Not Applica                                   |                                   |  |
|                                   | Hinge Material: Not Applicable                          |                                   |  |
|                                   | Thigo material. NOU Ap                                  |                                   |  |
| Cisterns:                         | Operating Type: Not Applicable Fittings: Not Applicable |                                   |  |
|                                   | Lever Type: Not Applicable                              |                                   |  |
|                                   |                                                         |                                   |  |
| Basins:                           | Tap Hole: One Taphole                                   | Chain Stay Hole: No               |  |
|                                   | Template: Not Require                                   |                                   |  |
|                                   | Overflow Inc: Yes                                       | Overflow Cover: Yes               |  |
|                                   | Inner Bowl Depth (mm)                                   |                                   |  |