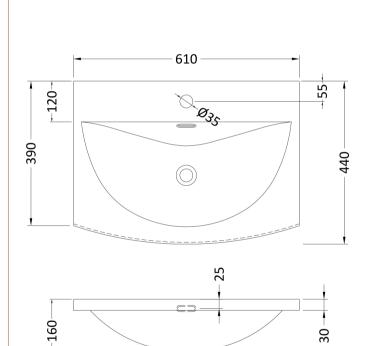

## TECHNICAL DATA SHEET

ROXOR

Sales Code: NVM043

**Description:** 600 Curved Basin 1Th

| <b>Product Dime</b>               | ensions                                                 |                                   |  |
|-----------------------------------|---------------------------------------------------------|-----------------------------------|--|
| Height (mm):                      |                                                         | 160                               |  |
| Width (mm):                       |                                                         | 610                               |  |
| Depth (mm):<br>Nett Weight (kg):  |                                                         | 440<br>11                         |  |
|                                   |                                                         |                                   |  |
| Height (mm):                      |                                                         | 190                               |  |
| Width (mm):                       |                                                         | 630                               |  |
| Depth (mm):<br>Gross Weight (kg): |                                                         | 415<br>11.5                       |  |
|                                   |                                                         |                                   |  |
| Box Colour:                       | Bro                                                     | wn Cardboard Box - Printed        |  |
| Box Qty:                          |                                                         | 1                                 |  |
| Label Size:                       |                                                         | 100 x 50                          |  |
| Label Colour:                     |                                                         | White Label                       |  |
| Label Qty:                        |                                                         | 2                                 |  |
| Outer Box Di                      | mensions (If Applical                                   | le)                               |  |
| Height (mm):                      |                                                         |                                   |  |
| Width (mm):                       |                                                         |                                   |  |
| Depth (mm):                       |                                                         |                                   |  |
| Gross Weight (k                   | g):                                                     |                                   |  |
| Barcode:                          | 505                                                     | 6462620961                        |  |
| Product Detai                     | ils                                                     |                                   |  |
| Country of Origi                  | n: Chi                                                  | าล                                |  |
| Fitting Instructio                | n: No                                                   |                                   |  |
| Certification: Cl                 | E & UKCA: No WR.                                        | AS: N/A WRAS No: N/A              |  |
| Product Material:                 |                                                         | Vitreous China                    |  |
| Fixing Supplied:                  | No                                                      |                                   |  |
| Pans/Bidets:                      | Trap Style: Not Applica                                 | ble Includes Seat: Not Applicable |  |
| Seats:                            | Seat Type: Not Applica                                  | ble Material: Not Applicable      |  |
| Seats:                            | Function: Not Applica                                   |                                   |  |
|                                   | Hinge Material: Not Applicable                          |                                   |  |
|                                   | Thigo material. NOU Ap                                  |                                   |  |
| Cisterns:                         | Operating Type: Not Applicable Fittings: Not Applicable |                                   |  |
|                                   | Lever Type: Not Applicable                              |                                   |  |
|                                   |                                                         |                                   |  |
| Basins:                           | Tap Hole: One Taphole                                   | Chain Stay Hole: No               |  |
|                                   | Template: Not Require                                   |                                   |  |
|                                   | Overflow Inc: Yes                                       | Overflow Cover: Yes               |  |
|                                   | Inner Bowl Depth (mm)                                   |                                   |  |