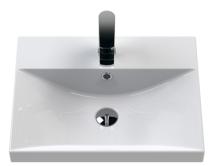

ROXOR

Sales Code: NVM032

**Description:** 500 Thin Edged Basin 1Th

| Product Dime                           | isions                                                                                |  |  |
|----------------------------------------|---------------------------------------------------------------------------------------|--|--|
| Height (mm):                           | 170                                                                                   |  |  |
| Width (mm):                            | 510                                                                                   |  |  |
| Depth (mm):                            | 395                                                                                   |  |  |
| Nett Weight (kg):                      |                                                                                       |  |  |
| Packaging Din                          | nensions                                                                              |  |  |
| Height (mm):                           | 190                                                                                   |  |  |
| Width (mm):                            | 530                                                                                   |  |  |
| Depth (mm):                            | 415                                                                                   |  |  |
| Gross Weight (kg                       |                                                                                       |  |  |
| Packaging Dat                          |                                                                                       |  |  |
| Box Colour:                            | Brown Cardboard Box - Printed                                                         |  |  |
| Box Qty:                               | 1                                                                                     |  |  |
| Label Size:                            | 100 x 50                                                                              |  |  |
| Label Colour:                          | White Label                                                                           |  |  |
| Label Qty:                             | 2                                                                                     |  |  |
|                                        | nensions (If Applicable)                                                              |  |  |
| Height (mm):                           |                                                                                       |  |  |
| Width (mm):                            |                                                                                       |  |  |
| Depth (mm):                            |                                                                                       |  |  |
| Gross Weight (kg                       |                                                                                       |  |  |
| Barcode:                               | 5056211853411                                                                         |  |  |
| Product Detail                         |                                                                                       |  |  |
| Country of Origin                      |                                                                                       |  |  |
| Fitting Instruction                    |                                                                                       |  |  |
| Certification: CE<br>Product Material: |                                                                                       |  |  |
|                                        |                                                                                       |  |  |
| Fixing Supplied:                       | No                                                                                    |  |  |
| Pans/Bidets:                           | Trap Style: Not Applicable Includes Seat: Not Applicable                              |  |  |
|                                        |                                                                                       |  |  |
| Seats:                                 | Seat Type: Not Applicable Material: Not Applicable                                    |  |  |
|                                        | Function: Not Applicable Hinge Type: Not Applicable                                   |  |  |
|                                        | Hinge Material: Not Applicable                                                        |  |  |
| Cistoma                                | Operating Type: Not Applicable Eittinger Net Applicable                               |  |  |
| Cisterns:                              | Operating Type: Not Applicable Fittings: Not Applicable<br>Lever Type: Not Applicable |  |  |
|                                        | сечентуре: постаррисарте                                                              |  |  |
| Basins:                                | Tap Hole: One Taphole Chain Stay Hole: No                                             |  |  |
|                                        | Template: Not Required Waste Type Reg: Slotted                                        |  |  |
|                                        | Overflow Inc: Yes Overflow Cover: Yes                                                 |  |  |
|                                        | Inner Bowl Depth (mm): 125mm                                                          |  |  |