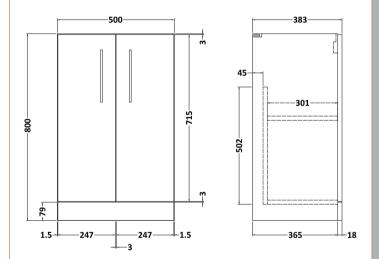

## TECHNICAL DATA SHEET

Sales Code: ARN2201D

**Description:** 500 Fs 2-Door Vanity & Basin 3

ROXOR

Sales Code: NVF2201F

Description: 500 Fs 2-Door Unit (365 Deep)

| Product Dimensions         |                               |
|----------------------------|-------------------------------|
| Height (mm):               | 800                           |
| Width (mm):                | 500                           |
| Depth (mm):                | 383                           |
| Nett Weight (kg):          | 17.5                          |
| Packaging Dimensions       |                               |
| Height (mm):               | 835                           |
| Width (mm):                | 520                           |
| Depth (mm):                | 375                           |
| Gross Weight (kg):         | 18                            |
| Packaging Data             |                               |
| Box Colour:                | Brown Cardboard Box - Printed |
| Box Qty:                   | 0                             |
| Label Size:                | 0 x 0                         |
| Label Colour:              | White Label                   |
| Label Qty:                 | 2                             |
| Outer Box Dimensions (If A | Annlicable)                   |
| Height (mm):               | -P.F.                         |
| Width (mm):                |                               |
| Depth (mm):                |                               |
| Gross Weight (kg):         |                               |
| Barcode:                   | 5056678405956                 |
| Product Details            |                               |
| Country of Origin:         | China                         |
| Fitting Instruction:       | No                            |
| CE & UKCA                  | N/A                           |
| FSC Certified Materials:   | Yes                           |
| Colour:                    | Satin Grey                    |
| Construction Method:       | Cam & Wood Dowel              |
| Construction Type:         | Rigid                         |
| Cabinet Finish:            | MFC Painted Matt              |
| Fascia Finish:             | Mdf Painted Matt              |
| Cabinet Thickness (mm):    | 16                            |
| Fascia Thickness (mm):     | 18                            |
| Drawer Included:           | No                            |
| Drawer Type:               | Not Applicable                |
| No of Shelves:             | 1                             |
| Hinge Type:                | 95 Degree Soft Close          |
| Hinge Included:            | Yes, Supplied                 |
| Adjustable Legs:           | No, Not Required              |
| Fixings Included:          | Yes                           |
| Handle Style:              | Contemporary                  |
| Waste Shroud:              | No                            |
| Handle Included:           | Yes, Supplied                 |
| Handle Type:               | D-Shape                       |