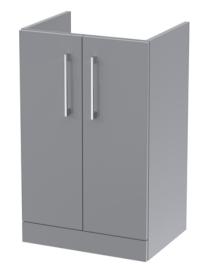

## TECHNICAL DATA SHEET

Sales Code: ARN2201D

**Description:** 500 Fs 2-Door Vanity & Basin 3

ROXOR

Sales Code: NVF2201F

Description: 500 Fs 2-Door Unit (365 Deep)

| Product Dimensions         |                               |
|----------------------------|-------------------------------|
| Height (mm):               | 800                           |
| Width (mm):                | 500                           |
| Depth (mm):                | 383                           |
| Nett Weight (kg):          | 17.5                          |
| Packaging Dimensions       |                               |
| Height (mm):               | 835                           |
| Width (mm):                | 520                           |
| Depth (mm):                | 375                           |
| Gross Weight (kg):         | 18                            |
| Packaging Data             |                               |
| Box Colour:                | Brown Cardboard Box - Printed |
| Box Qty:                   | 0                             |
| Label Size:                | 0 x 0                         |
| Label Colour:              | White Label                   |
| Label Qty:                 | 2                             |
| Outer Box Dimensions (If A | Annlicable)                   |
| Height (mm):               | -P.F.                         |
| Width (mm):                |                               |
| Depth (mm):                |                               |
| Gross Weight (kg):         |                               |
| Barcode:                   | 5056678405956                 |
| Product Details            |                               |
| Country of Origin:         | China                         |
| Fitting Instruction:       | No                            |
| CE & UKCA                  | N/A                           |
| FSC Certified Materials:   | Yes                           |
| Colour:                    | Satin Grey                    |
| Construction Method:       | Cam & Wood Dowel              |
| Construction Type:         | Rigid                         |
| Cabinet Finish:            | MFC Painted Matt              |
| Fascia Finish:             | Mdf Painted Matt              |
| Cabinet Thickness (mm):    | 16                            |
| Fascia Thickness (mm):     | 18                            |
| Drawer Included:           | No                            |
| Drawer Type:               | Not Applicable                |
| No of Shelves:             | 1                             |
| Hinge Type:                | 95 Degree Soft Close          |
| Hinge Included:            | Yes, Supplied                 |
| Adjustable Legs:           | No, Not Required              |
| Fixings Included:          | Yes                           |
| Handle Style:              | Contemporary                  |
| Waste Shroud:              | No                            |
| Handle Included:           | Yes, Supplied                 |
| Handle Type:               | D-Shape                       |