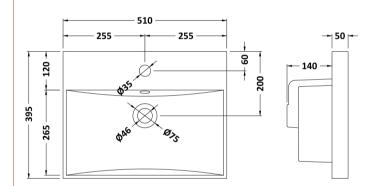

ROXOR

Sales Code: NVM032

**Description:** 500 Thin Edged Basin 1Th

| Product Dime                           | isions                                                                                |  |  |
|----------------------------------------|---------------------------------------------------------------------------------------|--|--|
| Height (mm):                           | 170                                                                                   |  |  |
| Width (mm):                            | 510                                                                                   |  |  |
| Depth (mm):                            | 395                                                                                   |  |  |
| Nett Weight (kg):                      |                                                                                       |  |  |
| Packaging Din                          | nensions                                                                              |  |  |
| Height (mm):                           | 190                                                                                   |  |  |
| Width (mm):                            | 530                                                                                   |  |  |
| Depth (mm):                            | 415                                                                                   |  |  |
| Gross Weight (kg                       |                                                                                       |  |  |
| Packaging Dat                          |                                                                                       |  |  |
| Box Colour:                            | Brown Cardboard Box - Printed                                                         |  |  |
| Box Qty:                               | 1                                                                                     |  |  |
| Label Size:                            | 100 x 50                                                                              |  |  |
| Label Colour:                          | White Label                                                                           |  |  |
| Label Qty:                             | 2                                                                                     |  |  |
|                                        | nensions (If Applicable)                                                              |  |  |
| Height (mm):                           |                                                                                       |  |  |
| Width (mm):                            |                                                                                       |  |  |
| Depth (mm):                            |                                                                                       |  |  |
| Gross Weight (kg                       |                                                                                       |  |  |
| Barcode:                               | 5056211853411                                                                         |  |  |
| Product Detail                         |                                                                                       |  |  |
| Country of Origin                      |                                                                                       |  |  |
| Fitting Instruction                    |                                                                                       |  |  |
| Certification: CE<br>Product Material: |                                                                                       |  |  |
|                                        |                                                                                       |  |  |
| Fixing Supplied:                       | No                                                                                    |  |  |
| Pans/Bidets:                           | Trap Style: Not Applicable Includes Seat: Not Applicable                              |  |  |
|                                        |                                                                                       |  |  |
| Seats:                                 | Seat Type: Not Applicable Material: Not Applicable                                    |  |  |
|                                        | Function: Not Applicable Hinge Type: Not Applicable                                   |  |  |
|                                        | Hinge Material: Not Applicable                                                        |  |  |
| Cistoma                                | Operating Type: Not Applicable Eittinger Net Applicable                               |  |  |
| Cisterns:                              | Operating Type: Not Applicable Fittings: Not Applicable<br>Lever Type: Not Applicable |  |  |
|                                        | сечентуре: постаррисарте                                                              |  |  |
| Basins:                                | Tap Hole: One Taphole Chain Stay Hole: No                                             |  |  |
|                                        | Template: Not Required Waste Type Reg: Slotted                                        |  |  |
|                                        | Overflow Inc: Yes Overflow Cover: Yes                                                 |  |  |
|                                        | Inner Bowl Depth (mm): 125mm                                                          |  |  |