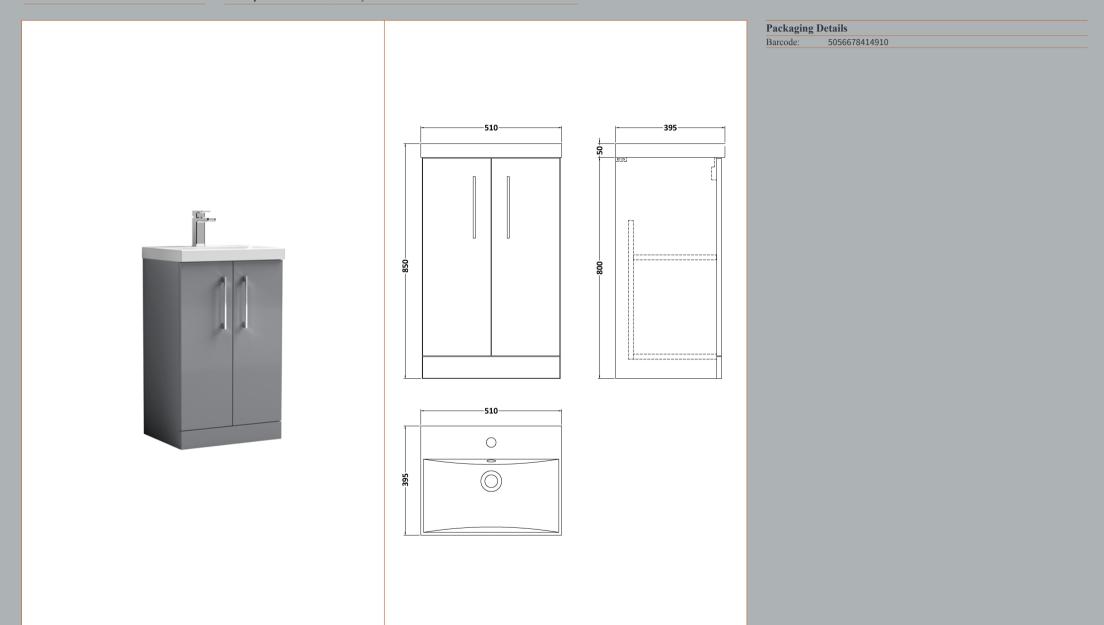

## TECHNICAL DATA SHEET

Sales Code: ARN2201D

**Description:** 500 Fs 2-Door Vanity & Basin 3

ROXOR

Sales Code: NVF2201F

Description: 500 Fs 2-Door Unit (365 Deep)

| Product Dimensions         |                               |
|----------------------------|-------------------------------|
| Height (mm):               | 800                           |
| Width (mm):                | 500                           |
| Depth (mm):                | 383                           |
| Nett Weight (kg):          | 17.5                          |
| Packaging Dimensions       |                               |
| Height (mm):               | 835                           |
| Width (mm):                | 520                           |
| Depth (mm):                | 375                           |
| Gross Weight (kg):         | 18                            |
| Packaging Data             |                               |
| Box Colour:                | Brown Cardboard Box - Printed |
| Box Qty:                   | 0                             |
| Label Size:                | 0 x 0                         |
| Label Colour:              | White Label                   |
| Label Qty:                 | 2                             |
| Outer Box Dimensions (If A | Annlicable)                   |
| Height (mm):               | -P.F.                         |
| Width (mm):                |                               |
| Depth (mm):                |                               |
| Gross Weight (kg):         |                               |
| Barcode:                   | 5056678405956                 |
| Product Details            |                               |
| Country of Origin:         | China                         |
| Fitting Instruction:       | No                            |
| CE & UKCA                  | N/A                           |
| FSC Certified Materials:   | Yes                           |
| Colour:                    | Satin Grey                    |
| Construction Method:       | Cam & Wood Dowel              |
| Construction Type:         | Rigid                         |
| Cabinet Finish:            | MFC Painted Matt              |
| Fascia Finish:             | Mdf Painted Matt              |
| Cabinet Thickness (mm):    | 16                            |
| Fascia Thickness (mm):     | 18                            |
| Drawer Included:           | No                            |
| Drawer Type:               | Not Applicable                |
| No of Shelves:             | 1                             |
| Hinge Type:                | 95 Degree Soft Close          |
| Hinge Included:            | Yes, Supplied                 |
| Adjustable Legs:           | No, Not Required              |
| Fixings Included:          | Yes                           |
| Handle Style:              | Contemporary                  |
| Waste Shroud:              | No                            |
| Handle Included:           | Yes, Supplied                 |
| Handle Type:               | D-Shape                       |