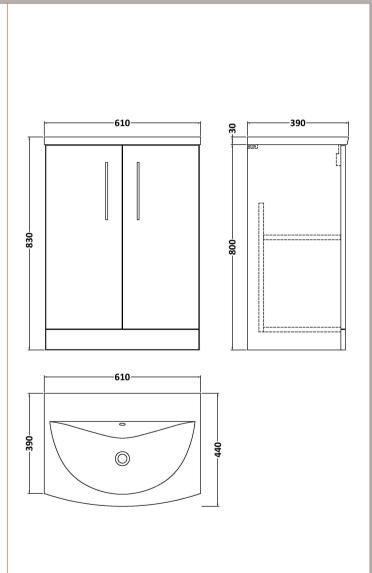

## ROXOR

Sales Code: ARN2203G Description: 600 Fs 2-Door Vanity & Basin 4

## **Packaging Details**

Barcode: 5056678414965

Sales Code: NVF2203F Description: 600 Fs 2-Door Unit (365 Deep)

| Product Dimensions       |                               |  |  |
|--------------------------|-------------------------------|--|--|
| Height (mm):             | 800                           |  |  |
| Width (mm):              | 600                           |  |  |
| Depth (mm):              | 383                           |  |  |
| Nett Weight (kg):        | 19.5                          |  |  |
| Packaging Dimensions     |                               |  |  |
| Height (mm):             | 835                           |  |  |
| Width (mm):              | 620                           |  |  |
| Depth (mm):              | 375                           |  |  |
| Gross Weight (kg):       | 20                            |  |  |
| Packaging Data           |                               |  |  |
| Box Colour:              | Brown Cardboard Box - Printed |  |  |
| Box Qty:                 | 0                             |  |  |
| Label Size:              | 0 x 0                         |  |  |
| Label Colour:            | White Label                   |  |  |
| Label Qty:               | 2                             |  |  |
| Outer Box Dimensions (If | Applicable)                   |  |  |
| Height (mm):             |                               |  |  |
| Width (mm):              |                               |  |  |
| Depth (mm):              |                               |  |  |
| Gross Weight (kg):       |                               |  |  |
| Barcode:                 | 5056462697406                 |  |  |
| Product Details          |                               |  |  |
| Country of Origin:       | China                         |  |  |
| Fitting Instruction:     | No                            |  |  |
| CE & UKCA:               | N/A                           |  |  |
| FSC Certified Materials: | Yes                           |  |  |
| Colour:                  | Satin Grey                    |  |  |
| Construction Method:     | Cam & Wood Dowel              |  |  |
| Construction Type:       | Rigid                         |  |  |
| Cabinet Finish:          | MFC Painted Matt              |  |  |
| Fascia Finish:           | Mdf Painted Matt              |  |  |
| Cabinet Thickness (mm):  | 16                            |  |  |
| Fascia Thickness (mm):   | 18                            |  |  |
| Drawer Included:         | No                            |  |  |
| Drawer Type:             | Not Applicable                |  |  |
| No of Shelves:           | 1                             |  |  |
| Hinge Type:              | 95 Degree Soft Close          |  |  |
| Hinge Included:          | Yes, Supplied                 |  |  |
| Adjustable Legs:         | No, Not Required              |  |  |
| Fixings Included:        | Yes                           |  |  |
| Handle Style:            | Contemporary                  |  |  |
| Waste Shroud:            | No                            |  |  |
| Handle Included:         | Yes, Supplied                 |  |  |
| Handle Type:             | D-Shape                       |  |  |
|                          |                               |  |  |

Sales Code: NVM043 Description: 600 Curved Basin 1Th

| <b>Product Dime</b>  | nsions                                                                             |             |                               |  |
|----------------------|------------------------------------------------------------------------------------|-------------|-------------------------------|--|
| Height (mm):         |                                                                                    | 160         |                               |  |
| Width (mm):          |                                                                                    | 610         |                               |  |
| Depth (mm):          |                                                                                    | 440         |                               |  |
| Nett Weight (kg):    |                                                                                    | 11          |                               |  |
| Packaging Dir        | mensions                                                                           |             |                               |  |
| Height (mm):         |                                                                                    | 190         |                               |  |
| Width (mm):          |                                                                                    | 630         |                               |  |
| Depth (mm):          |                                                                                    | 415         |                               |  |
| Gross Weight (kg     | g):                                                                                | 11.5        |                               |  |
| Packaging Da         | ta                                                                                 |             |                               |  |
| Box Colour:          |                                                                                    | Brown C     | Cardboard Box - Printed       |  |
| Box Qty:             |                                                                                    | 1           |                               |  |
| Label Size:          |                                                                                    | 100 X       | 50                            |  |
| Label Colour:        |                                                                                    | White Label |                               |  |
| Label Qty:           |                                                                                    | 2           |                               |  |
| Outer Box Dir        | mensions (If Appl                                                                  | icable)     |                               |  |
| Height (mm):         | ( 11                                                                               |             |                               |  |
| Width (mm):          |                                                                                    |             |                               |  |
| Depth (mm):          |                                                                                    |             |                               |  |
| Gross Weight (kg     | g):                                                                                |             |                               |  |
| Barcode:             |                                                                                    |             | 5056462620961                 |  |
| <b>Product Detai</b> | ls                                                                                 |             |                               |  |
| Country of Origi     | n:                                                                                 | China       |                               |  |
| Fitting Instructio   |                                                                                    | No          |                               |  |
| Certification: CI    | E & UKCA: No                                                                       | WRAS:       | N/A WRAS No: N/A              |  |
| Product Material     | :                                                                                  | Vitreous    | China                         |  |
| Fixing Supplied:     |                                                                                    | No          |                               |  |
| 1 ixing supplied.    |                                                                                    |             |                               |  |
| Pans/Bidets:         | Tron Styles Not An                                                                 | plicable    | Inchedes Coste Nat Applicable |  |
| rails/bluets.        | Trap Style: Not Ap                                                                 | piicable    | Includes Seat: Not Applicable |  |
| C4                   | Coot Trimos Nat Am                                                                 | ماداممادام  | Matarial, Nat Applicable      |  |
| Seats:               | Seat Type: Not App                                                                 |             | Material: Not Applicable      |  |
|                      | Function: Not Applicable Hinge Type: Not Applicable Hinge Material: Not Applicable |             |                               |  |
|                      | Tillige Material. NO                                                               | ТАрриса     | ible                          |  |
|                      |                                                                                    |             |                               |  |
| Cisterns:            | Operating Type: Not Applicable Fittings: Not Applicable                            |             |                               |  |
|                      | Lever Type: Not Applicable                                                         |             |                               |  |
|                      |                                                                                    |             |                               |  |
|                      |                                                                                    |             |                               |  |
| Basins:              | Tap Hole: One Tap                                                                  |             | Chain Stay Hole: No           |  |
|                      | Template: Not Req                                                                  | uired       | Waste Type Req: Slotted       |  |
|                      | Overflow Inc: Yes Overflow Cover: Yes                                              |             |                               |  |
|                      | Inner Bowl Depth (mm): 125mm                                                       |             |                               |  |