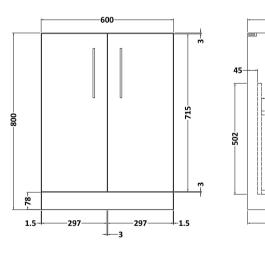

## **Packaging Details**

Barcode: 5056678414965

Sales Code: NVF2203F Description: 600 Fs 2-Door Unit (365 Deep)

| Product Dimensions       |                               |  |  |
|--------------------------|-------------------------------|--|--|
| Height (mm):             | 800                           |  |  |
| Width (mm):              | 600                           |  |  |
| Depth (mm):              | 383                           |  |  |
| Nett Weight (kg):        | 19.5                          |  |  |
| Packaging Dimensions     |                               |  |  |
| Height (mm):             | 835                           |  |  |
| Width (mm):              | 620                           |  |  |
| Depth (mm):              | 375                           |  |  |
| Gross Weight (kg):       | 20                            |  |  |
| Packaging Data           |                               |  |  |
| Box Colour:              | Brown Cardboard Box - Printed |  |  |
| Box Qty:                 | 0                             |  |  |
| Label Size:              | 0 x 0                         |  |  |
| Label Colour:            | White Label                   |  |  |
| Label Qty:               | 2                             |  |  |
| Outer Box Dimensions (If | Applicable)                   |  |  |
| Height (mm):             |                               |  |  |
| Width (mm):              |                               |  |  |
| Depth (mm):              |                               |  |  |
| Gross Weight (kg):       |                               |  |  |
| Barcode:                 | 5056462697406                 |  |  |
| Product Details          |                               |  |  |
| Country of Origin:       | China                         |  |  |
| Fitting Instruction:     | No                            |  |  |
| CE & UKCA:               | N/A                           |  |  |
| FSC Certified Materials: | Yes                           |  |  |
| Colour:                  | Satin Grey                    |  |  |
| Construction Method:     | Cam & Wood Dowel              |  |  |
| Construction Type:       | Rigid                         |  |  |
| Cabinet Finish:          | MFC Painted Matt              |  |  |
| Fascia Finish:           | Mdf Painted Matt              |  |  |
| Cabinet Thickness (mm):  | 16                            |  |  |
| Fascia Thickness (mm):   | 18                            |  |  |
| Drawer Included:         | No                            |  |  |
| Drawer Type:             | Not Applicable                |  |  |
| No of Shelves:           | 1                             |  |  |
| Hinge Type:              | 95 Degree Soft Close          |  |  |
| Hinge Included:          | Yes, Supplied                 |  |  |
| Adjustable Legs:         | No, Not Required              |  |  |
| Fixings Included:        | Yes                           |  |  |
| Handle Style:            | Contemporary                  |  |  |
| Waste Shroud:            | No                            |  |  |
| Handle Included:         | Yes, Supplied                 |  |  |
| Handle Type:             | D-Shape                       |  |  |
|                          |                               |  |  |