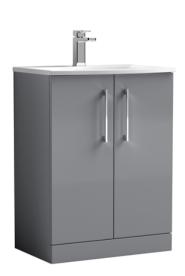

## ROXOR

Sales Code: ARN2203G Description: 600 Fs 2-Door Vanity & Basin 4

## **Packaging Details**

Barcode: 5056678414965

Sales Code: NVF2203F Description: 600 Fs 2-Door Unit (365 Deep)

| Product Dimensions       |                               |  |  |
|--------------------------|-------------------------------|--|--|
| Height (mm):             | 800                           |  |  |
| Width (mm):              | 600                           |  |  |
| Depth (mm):              | 383                           |  |  |
| Nett Weight (kg):        | 19.5                          |  |  |
| Packaging Dimensions     |                               |  |  |
| Height (mm):             | 835                           |  |  |
| Width (mm):              | 620                           |  |  |
| Depth (mm):              | 375                           |  |  |
| Gross Weight (kg):       | 20                            |  |  |
| Packaging Data           |                               |  |  |
| Box Colour:              | Brown Cardboard Box - Printed |  |  |
| Box Qty:                 | 0                             |  |  |
| Label Size:              | 0 x 0                         |  |  |
| Label Colour:            | White Label                   |  |  |
| Label Qty:               | 2                             |  |  |
| Outer Box Dimensions (If | Applicable)                   |  |  |
| Height (mm):             |                               |  |  |
| Width (mm):              |                               |  |  |
| Depth (mm):              |                               |  |  |
| Gross Weight (kg):       |                               |  |  |
| Barcode:                 | 5056462697406                 |  |  |
| Product Details          |                               |  |  |
| Country of Origin:       | China                         |  |  |
| Fitting Instruction:     | No                            |  |  |
| CE & UKCA:               | N/A                           |  |  |
| FSC Certified Materials: | Yes                           |  |  |
| Colour:                  | Satin Grey                    |  |  |
| Construction Method:     | Cam & Wood Dowel              |  |  |
| Construction Type:       | Rigid                         |  |  |
| Cabinet Finish:          | MFC Painted Matt              |  |  |
| Fascia Finish:           | Mdf Painted Matt              |  |  |
| Cabinet Thickness (mm):  | 16                            |  |  |
| Fascia Thickness (mm):   | 18                            |  |  |
| Drawer Included:         | No                            |  |  |
| Drawer Type:             | Not Applicable                |  |  |
| No of Shelves:           | 1                             |  |  |
| Hinge Type:              | 95 Degree Soft Close          |  |  |
| Hinge Included:          | Yes, Supplied                 |  |  |
| Adjustable Legs:         | No, Not Required              |  |  |
| Fixings Included:        | Yes                           |  |  |
| Handle Style:            | Contemporary                  |  |  |
| Waste Shroud:            | No                            |  |  |
| Handle Included:         | Yes, Supplied                 |  |  |
| Handle Type:             | D-Shape                       |  |  |
|                          |                               |  |  |