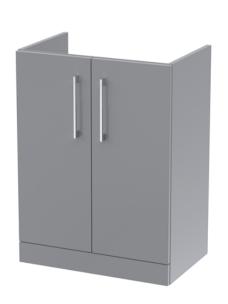

## **Packaging Details**

Barcode: 5056678414965

Sales Code: NVF2203F Description: 600 Fs 2-Door Unit (365 Deep)

| Product Dimensions       |                               |  |  |
|--------------------------|-------------------------------|--|--|
| Height (mm):             | 800                           |  |  |
| Width (mm):              | 600                           |  |  |
| Depth (mm):              | 383                           |  |  |
| Nett Weight (kg):        | 19.5                          |  |  |
| Packaging Dimensions     |                               |  |  |
| Height (mm):             | 835                           |  |  |
| Width (mm):              | 620                           |  |  |
| Depth (mm):              | 375                           |  |  |
| Gross Weight (kg):       | 20                            |  |  |
| Packaging Data           |                               |  |  |
| Box Colour:              | Brown Cardboard Box - Printed |  |  |
| Box Qty:                 | 0                             |  |  |
| Label Size:              | 0 x 0                         |  |  |
| Label Colour:            | White Label                   |  |  |
| Label Qty:               | 2                             |  |  |
| Outer Box Dimensions (If | Applicable)                   |  |  |
| Height (mm):             |                               |  |  |
| Width (mm):              |                               |  |  |
| Depth (mm):              |                               |  |  |
| Gross Weight (kg):       |                               |  |  |
| Barcode:                 | 5056462697406                 |  |  |
| Product Details          |                               |  |  |
| Country of Origin:       | China                         |  |  |
| Fitting Instruction:     | No                            |  |  |
| CE & UKCA:               | N/A                           |  |  |
| FSC Certified Materials: | Yes                           |  |  |
| Colour:                  | Satin Grey                    |  |  |
| Construction Method:     | Cam & Wood Dowel              |  |  |
| Construction Type:       | Rigid                         |  |  |
| Cabinet Finish:          | MFC Painted Matt              |  |  |
| Fascia Finish:           | Mdf Painted Matt              |  |  |
| Cabinet Thickness (mm):  | 16                            |  |  |
| Fascia Thickness (mm):   | 18                            |  |  |
| Drawer Included:         | No                            |  |  |
| Drawer Type:             | Not Applicable                |  |  |
| No of Shelves:           | 1                             |  |  |
| Hinge Type:              | 95 Degree Soft Close          |  |  |
| Hinge Included:          | Yes, Supplied                 |  |  |
| Adjustable Legs:         | No, Not Required              |  |  |
| Fixings Included:        | Yes                           |  |  |
| Handle Style:            | Contemporary                  |  |  |
| Waste Shroud:            | No                            |  |  |
| Handle Included:         | Yes, Supplied                 |  |  |
| Handle Type:             | D-Shape                       |  |  |
|                          |                               |  |  |