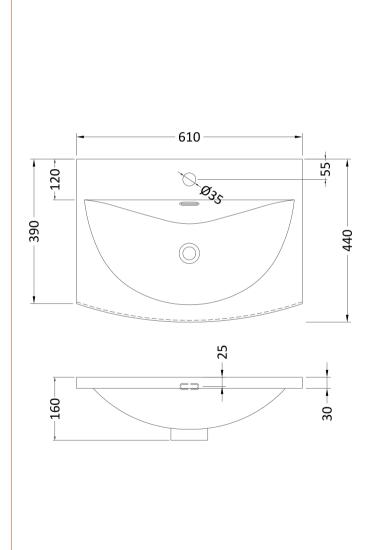

Sales Code: NVM043 Description: 600 Curved Basin 1Th

| <b>Product Dime</b>  | nsions                                                                             |             |                               |  |
|----------------------|------------------------------------------------------------------------------------|-------------|-------------------------------|--|
| Height (mm):         |                                                                                    | 160         |                               |  |
| Width (mm):          |                                                                                    | 610         |                               |  |
| Depth (mm):          |                                                                                    | 440         |                               |  |
| Nett Weight (kg):    |                                                                                    | 11          |                               |  |
| Packaging Dir        | mensions                                                                           |             |                               |  |
| Height (mm):         |                                                                                    | 190         |                               |  |
| Width (mm):          |                                                                                    | 630         |                               |  |
| Depth (mm):          |                                                                                    | 415         |                               |  |
| Gross Weight (kg     | g):                                                                                | 11.5        |                               |  |
| Packaging Da         | ta                                                                                 |             |                               |  |
| Box Colour:          |                                                                                    | Brown C     | Cardboard Box - Printed       |  |
| Box Qty:             |                                                                                    | 1           |                               |  |
| Label Size:          |                                                                                    | 100 X       | 50                            |  |
| Label Colour:        |                                                                                    | White Label |                               |  |
| Label Qty:           |                                                                                    | 2           |                               |  |
| Outer Box Dir        | mensions (If Appl                                                                  | icable)     |                               |  |
| Height (mm):         | ( 11                                                                               |             |                               |  |
| Width (mm):          |                                                                                    |             |                               |  |
| Depth (mm):          |                                                                                    |             |                               |  |
| Gross Weight (kg     | g):                                                                                |             |                               |  |
| Barcode:             |                                                                                    |             | 5056462620961                 |  |
| <b>Product Detai</b> | ls                                                                                 |             |                               |  |
| Country of Origi     | n:                                                                                 | China       |                               |  |
| Fitting Instructio   |                                                                                    | No          |                               |  |
| Certification: CI    | E & UKCA: No                                                                       | WRAS:       | N/A WRAS No: N/A              |  |
| Product Material     | :                                                                                  | Vitreous    | China                         |  |
| Fixing Supplied:     |                                                                                    | No          |                               |  |
| 1 ixing supplied.    |                                                                                    |             |                               |  |
| Pans/Bidets:         | Tron Styles Not An                                                                 | plicable    | Inchedes Coste Nat Applicable |  |
| rails/bluets.        | Trap Style: Not Ap                                                                 | piicable    | Includes Seat: Not Applicable |  |
| C4                   | Coot Trimos Nat Am                                                                 | ماداممادام  | Matarial, Nat Applicable      |  |
| Seats:               | Seat Type: Not App                                                                 |             | Material: Not Applicable      |  |
|                      | Function: Not Applicable Hinge Type: Not Applicable Hinge Material: Not Applicable |             |                               |  |
|                      | Tillige Material. NO                                                               | ТАрриса     | ible                          |  |
|                      |                                                                                    |             |                               |  |
| Cisterns:            | Operating Type: Not Applicable Fittings: Not Applicable                            |             |                               |  |
|                      | Lever Type: Not Applicable                                                         |             |                               |  |
|                      |                                                                                    |             |                               |  |
|                      |                                                                                    |             |                               |  |
| Basins:              | Tap Hole: One Tap                                                                  |             | Chain Stay Hole: No           |  |
|                      | Template: Not Req                                                                  | uired       | Waste Type Req: Slotted       |  |
|                      | Overflow Inc: Yes Overflow Cover: Yes                                              |             |                               |  |
|                      | Inner Bowl Depth (mm): 125mm                                                       |             |                               |  |