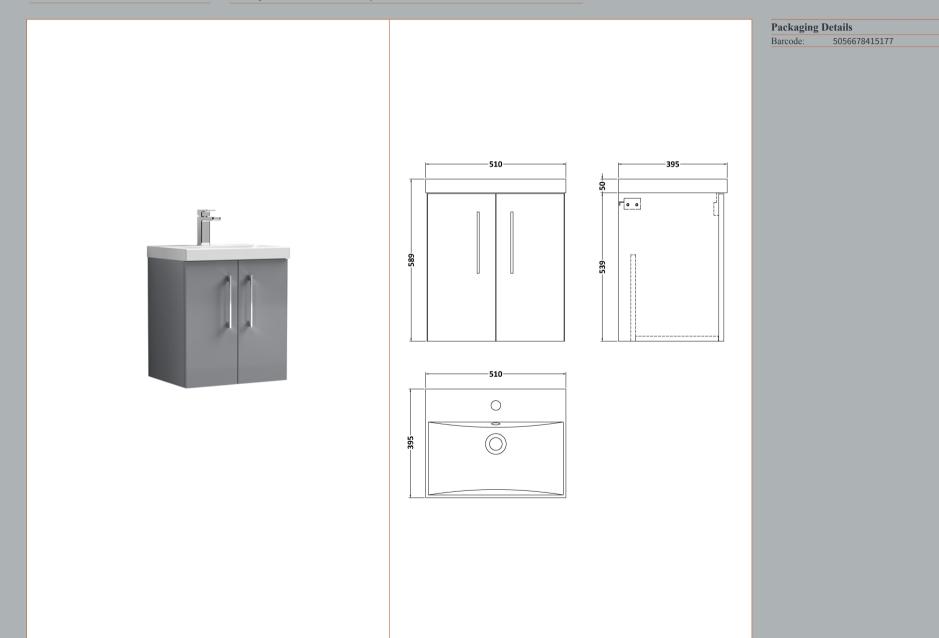

## TECHNICAL DATA SHEET

Sales Code: ARN2221D

**Description:** 500 Wh 2-Door Vanity & Basin 3

## TECHNICAL DATA SHEET

ROXOR

Sales Code: NVF2221

Description: 500 Wh 2-Door Unit (365 Deep)

| Product Dimensions                 |                                |
|------------------------------------|--------------------------------|
| Height (mm):                       | 540                            |
| Width (mm):                        | 500                            |
| Depth (mm):                        | 383                            |
| Nett Weight (kg):                  | 12.6                           |
| Packaging Dimensions               |                                |
| Height (mm):                       | 560                            |
| Width (mm):                        | 520                            |
| Depth (mm):                        | 405                            |
| Gross Weight (kg):                 | 13.1                           |
| Packaging Data                     |                                |
| Box Colour:                        | Brown Cardboard Box - Printed  |
| Box Qty:                           | 0                              |
| Label Size:                        | 0 x 0                          |
| Label Colour:                      | White Label                    |
| Label Qty:                         | 2                              |
| Outer Box Dimensions (If A         |                                |
| Height (mm):                       | sppneable)                     |
| Width (mm):                        |                                |
| Depth (mm):                        |                                |
| Gross Weight (kg):                 |                                |
| Barcode:                           | 5056678406007                  |
| Product Details                    | 5050810400001                  |
|                                    | China                          |
| Country of Origin:                 | China                          |
| Fitting Instruction:<br>CE & UKCA: | No                             |
| FSC Certified Materials:           | N/A                            |
| Colour:                            | Yes<br>Satia Crow              |
| Colour:<br>Construction Method:    | Satin Grey<br>Cam & Wood Dowel |
| Construction Type:                 |                                |
| Cabinet Finish:                    | Rigid<br>MFC Painted Matt      |
| Fascia Finish:                     | Mdf Painted Matt               |
|                                    | 16                             |
| Cabinet Thickness (mm):            | 18                             |
| Fascia Thickness (mm):             | 18<br>No                       |
| Drawer Included:<br>Drawer Type:   |                                |
| 21                                 | Not Applicable<br>0            |
| No of Shelves:                     | 95 Degree Soft Close           |
| Hinge Type:                        | Yes, Supplied                  |
| Hinge Included:                    |                                |
| Adjustable Legs:                   | No, Not Required<br>Yes        |
| Fixings Included:                  |                                |
| Handle Style:<br>Waste Shroud:     | Contemporary<br>No             |
|                                    | Yes, Supplied                  |
| Handle Included:                   |                                |

ROXOR

Sales Code: NVM032

**Description:** 500 Thin Edged Basin 1Th

| Product Dime                           | isions                                                                                |  |  |
|----------------------------------------|---------------------------------------------------------------------------------------|--|--|
| Height (mm):                           | 170                                                                                   |  |  |
| Width (mm):                            | 510                                                                                   |  |  |
| Depth (mm):                            | 395                                                                                   |  |  |
| Nett Weight (kg):                      |                                                                                       |  |  |
| Packaging Din                          | nensions                                                                              |  |  |
| Height (mm):                           | 190                                                                                   |  |  |
| Width (mm):                            | 530                                                                                   |  |  |
| Depth (mm):                            | 415                                                                                   |  |  |
| Gross Weight (kg                       |                                                                                       |  |  |
| Packaging Dat                          |                                                                                       |  |  |
| Box Colour:                            | Brown Cardboard Box - Printed                                                         |  |  |
| Box Qty:                               | 1                                                                                     |  |  |
| Label Size:                            | 100 x 50                                                                              |  |  |
| Label Colour:                          | White Label                                                                           |  |  |
| Label Qty:                             | 2                                                                                     |  |  |
|                                        | nensions (If Applicable)                                                              |  |  |
| Height (mm):                           |                                                                                       |  |  |
| Width (mm):                            |                                                                                       |  |  |
| Depth (mm):                            |                                                                                       |  |  |
| Gross Weight (kg                       |                                                                                       |  |  |
| Barcode:                               | 5056211853411                                                                         |  |  |
| Product Detail                         |                                                                                       |  |  |
| Country of Origin                      |                                                                                       |  |  |
| Fitting Instruction                    |                                                                                       |  |  |
| Certification: CE<br>Product Material: |                                                                                       |  |  |
|                                        |                                                                                       |  |  |
| Fixing Supplied:                       | No                                                                                    |  |  |
| Pans/Bidets:                           | Trap Style: Not Applicable Includes Seat: Not Applicable                              |  |  |
|                                        |                                                                                       |  |  |
| Seats:                                 | Seat Type: Not Applicable Material: Not Applicable                                    |  |  |
|                                        | Function: Not Applicable Hinge Type: Not Applicable                                   |  |  |
|                                        | Hinge Material: Not Applicable                                                        |  |  |
| Cistoma                                | Operating Type: Not Applicable Eittinger Net Applicable                               |  |  |
| Cisterns:                              | Operating Type: Not Applicable Fittings: Not Applicable<br>Lever Type: Not Applicable |  |  |
|                                        | сечентуре: постаррисарте                                                              |  |  |
| Basins:                                | Tap Hole: One Taphole Chain Stay Hole: No                                             |  |  |
|                                        | Template: Not Required Waste Type Reg: Slotted                                        |  |  |
|                                        | Overflow Inc: Yes Overflow Cover: Yes                                                 |  |  |
|                                        | Inner Bowl Depth (mm): 125mm                                                          |  |  |