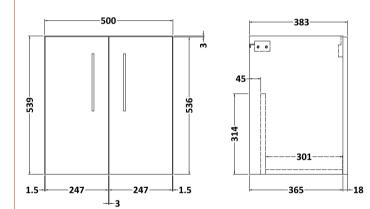

## TECHNICAL DATA SHEET

ROXOR

Sales Code: NVF2221

Description: 500 Wh 2-Door Unit (365 Deep)

| Product Dimensions                 |                                |
|------------------------------------|--------------------------------|
| Height (mm):                       | 540                            |
| Width (mm):                        | 500                            |
| Depth (mm):                        | 383                            |
| Nett Weight (kg):                  | 12.6                           |
| Packaging Dimensions               |                                |
| Height (mm):                       | 560                            |
| Width (mm):                        | 520                            |
| Depth (mm):                        | 405                            |
| Gross Weight (kg):                 | 13.1                           |
| Packaging Data                     |                                |
| Box Colour:                        | Brown Cardboard Box - Printed  |
| Box Qty:                           | 0                              |
| Label Size:                        | 0 x 0                          |
| Label Colour:                      | White Label                    |
| Label Qty:                         | 2                              |
| Outer Box Dimensions (If A         |                                |
| Height (mm):                       | sppneable)                     |
| Width (mm):                        |                                |
| Depth (mm):                        |                                |
| Gross Weight (kg):                 |                                |
| Barcode:                           | 5056678406007                  |
| Product Details                    | 5050810400001                  |
|                                    | China                          |
| Country of Origin:                 | China                          |
| Fitting Instruction:<br>CE & UKCA: | No                             |
| FSC Certified Materials:           | N/A                            |
| Colour:                            | Yes<br>Satia Crow              |
| Colour:<br>Construction Method:    | Satin Grey<br>Cam & Wood Dowel |
| Construction Type:                 |                                |
| Cabinet Finish:                    | Rigid<br>MFC Painted Matt      |
| Fascia Finish:                     | Mdf Painted Matt               |
|                                    | 16                             |
| Cabinet Thickness (mm):            | 18                             |
| Fascia Thickness (mm):             | 18<br>No                       |
| Drawer Included:<br>Drawer Type:   |                                |
| 21                                 | Not Applicable<br>0            |
| No of Shelves:                     | 95 Degree Soft Close           |
| Hinge Type:                        | Yes, Supplied                  |
| Hinge Included:                    |                                |
| Adjustable Legs:                   | No, Not Required<br>Yes        |
| Fixings Included:                  |                                |
| Handle Style:<br>Waste Shroud:     | Contemporary<br>No             |
|                                    | Yes, Supplied                  |
| Handle Included:                   |                                |