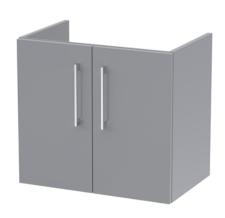

## **Packaging Details**

Barcode: 5056678415337

Sales Code: NVF2223 Description: 600 Wh 2-Door Unit (365 Deep)

Handle Type:

| Product Dimensions       |                               |  |  |
|--------------------------|-------------------------------|--|--|
| Height (mm):             | 540                           |  |  |
| Width (mm):              | 600                           |  |  |
| Depth (mm):              | 383                           |  |  |
| Nett Weight (kg):        | 14.2                          |  |  |
| Packaging Dimensions     |                               |  |  |
| Height (mm):             | 560                           |  |  |
| Width (mm):              | 620                           |  |  |
| Depth (mm):              | 405                           |  |  |
| Gross Weight (kg):       | 14.7                          |  |  |
| Packaging Data           |                               |  |  |
| Box Colour:              | Brown Cardboard Box - Printed |  |  |
| Box Qty:                 | 0                             |  |  |
| Label Size:              | 0 x 0                         |  |  |
| Label Colour:            | White Label                   |  |  |
| Label Qty:               | 2                             |  |  |
| Outer Box Dimensions (If | Applicable)                   |  |  |
| Height (mm):             |                               |  |  |
| Width (mm):              |                               |  |  |
| Depth (mm):              |                               |  |  |
| Gross Weight (kg):       |                               |  |  |
| Barcode:                 | 5056678406021                 |  |  |
| Product Details          |                               |  |  |
| Country of Origin:       | China                         |  |  |
| Fitting Instruction:     | No                            |  |  |
| CE & UKCA:               | N/A                           |  |  |
| FSC Certified Materials: | Yes                           |  |  |
| Colour:                  | Satin Grey                    |  |  |
| Construction Method:     | Cam & Wood Dowel              |  |  |
| Construction Type:       | Rigid                         |  |  |
| Cabinet Finish:          | MFC Painted Matt              |  |  |
| Fascia Finish:           | Mdf Painted Matt              |  |  |
| Cabinet Thickness (mm):  | 16                            |  |  |
| Fascia Thickness (mm):   | 18                            |  |  |
| Drawer Included:         | No                            |  |  |
| Drawer Type:             | Not Applicable                |  |  |
| No of Shelves:           | 0                             |  |  |
| Hinge Type:              | 95 Degree Soft Close          |  |  |
| Hinge Included:          | Yes, Supplied                 |  |  |
| Adjustable Legs:         | No, Not Required              |  |  |
| Fixings Included:        | Yes                           |  |  |
| Handle Style:            | Contemporary                  |  |  |
| Waste Shroud:            | No                            |  |  |
| Handle Included:         | Yes, Supplied                 |  |  |
|                          | D Classes                     |  |  |