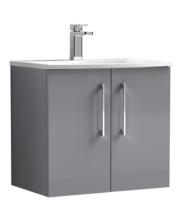

## TECHNICAL DATA SHEET

## ROXOR

Sales Code: ARN2223G Description: 600 Wh 2-Door Vanity & Basin 4





## **Packaging Details**

Barcode: 5056678415337

Sales Code: NVF2223 Description: 600 Wh 2-Door Unit (365 Deep)







Handle Type:

| Product Dimensions       |                               |  |  |
|--------------------------|-------------------------------|--|--|
| Height (mm):             | 540                           |  |  |
| Width (mm):              | 600                           |  |  |
| Depth (mm):              | 383                           |  |  |
| Nett Weight (kg):        | 14.2                          |  |  |
| Packaging Dimensions     |                               |  |  |
| Height (mm):             | 560                           |  |  |
| Width (mm):              | 620                           |  |  |
| Depth (mm):              | 405