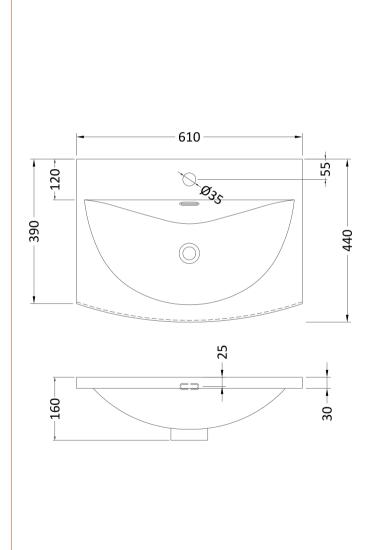

D-Shape

Sales Code: NVM043 Description: 600 Curved Basin 1Th

| <b>Product Dime</b>  | nsions                                                                             |             |                               |  |  |
|----------------------|------------------------------------------------------------------------------------|-------------|-------------------------------|--|--|
| Height (mm):         |                                                                                    | 160         |                               |  |  |
| Width (mm):          |                                                                                    | 610         |                               |  |  |
| Depth (mm):          |                                                                                    | 440         |                               |  |  |
| Nett Weight (kg):    |                                                                                    | 11          |                               |  |  |
| Packaging Dir        | mensions                                                                           |             |                               |  |  |
| Height (mm):         |                                                                                    | 190         |                               |  |  |
| Width (mm):          |                                                                                    | 630         |                               |  |  |
| Depth (mm):          |                                                                                    | 415         |                               |  |  |
| Gross Weight (kg     | g):                                                                                | 11.5        |                               |  |  |
| Packaging Da         | ta                                                                                 |             |                               |  |  |
| Box Colour:          |                                                                                    | Brown C     | Cardboard Box - Printed       |  |  |
| Box Qty:             |                                                                                    | 1           |                               |  |  |
| Label Size:          |                                                                                    | 100 X       | 50                            |  |  |
| Label Colour:        |                                                                                    | White Label |                               |  |  |
| Label Qty:           | Label Qty:                                                                         |             | 2                             |  |  |
| Outer Box Dir        | mensions (If Appl                                                                  | icable)     |                               |  |  |
| Height (mm):         | ( 11                                                                               |             |                               |  |  |
| Width (mm):          |                                                                                    |             |                               |  |  |
| Depth (mm):          |                                                                                    |             |                               |  |  |
| Gross Weight (kg     | g):                                                                                |             |                               |  |  |
| Barcode:             | 5056462620961                                                                      |             | 620961                        |  |  |
| <b>Product Detai</b> | ls                                                                                 |             |                               |  |  |
| Country of Origi     | n:                                                                                 | China       |                               |  |  |
| Fitting Instructio   |                                                                                    | No          |                               |  |  |
| Certification: CI    | E & UKCA: No                                                                       | WRAS:       | N/A WRAS No: N/A              |  |  |
| Product Material     | :                                                                                  | Vitreous    | China                         |  |  |
| Fixing Supplied:     |                                                                                    | No          |                               |  |  |
| 1 ixing supplied.    |                                                                                    |             |                               |  |  |
| Pans/Bidets:         | Tron Styles Not An                                                                 | plicable    | Inchedes Coste Nat Applicable |  |  |
| rails/bluets.        | Trap Style: Not Ap                                                                 | piicable    | Includes Seat: Not Applicable |  |  |
| C4                   | Coot Trimos Nat Am                                                                 | مادامهاد    | Matarial, Nat Applicable      |  |  |
| Seats:               | Seat Type: Not App                                                                 |             | Material: Not Applicable      |  |  |
|                      | Function: Not Applicable Hinge Type: Not Applicable Hinge Material: Not Applicable |             |                               |  |  |
|                      | Tillige Material. NO                                                               | ТАрриса     | ible                          |  |  |
|                      |                                                                                    |             |                               |  |  |
| Cisterns:            | Operating Type: Not Applicable Fittings: Not Applicable                            |             |                               |  |  |
|                      | Lever Type: Not Applicable                                                         |             |                               |  |  |
|                      |                                                                                    |             |                               |  |  |
|                      |                                                                                    |             |                               |  |  |
| Basins:              | Tap Hole: One Tap                                                                  |             | Chain Stay Hole: No           |  |  |
|                      | Template: Not Req                                                                  | uired       | Waste Type Req: Slotted       |  |  |
|                      | Overflow Inc: Yes Overflow Cover: Yes                                              |             |                               |  |  |
|                      | Inner Bowl Depth (mm): 125mm                                                       |             |                               |  |  |