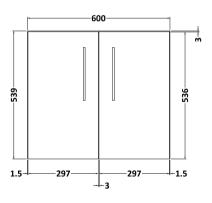

## **Packaging Details**

Barcode: 5056678415337

Sales Code: NVF2223 Description: 600 Wh 2-Door Unit (365 Deep)

Handle Type:

| Product Dimensions       |                               |  |  |
|--------------------------|-------------------------------|--|--|
| Height (mm):             | 540                           |  |  |
| Width (mm):              | 600                           |  |  |
| Depth (mm):              | 383                           |  |  |
| Nett Weight (kg):        | 14.2                          |  |  |
| Packaging Dimensions     |                               |  |  |
| Height (mm):             | 560                           |  |  |
| Width (mm):              | 620                           |  |  |
| Depth (mm):              | 405                           |  |  |
| Gross Weight (kg):       | 14.7                          |  |  |
| Packaging Data           |                               |  |  |
| Box Colour:              | Brown Cardboard Box - Printed |  |  |
| Box Qty:                 | 0                             |  |  |
| Label Size:              | 0 x 0                         |  |  |
| Label Colour:            | White Label                   |  |  |
| Label Qty:               | 2                             |  |  |
| Outer Box Dimensions (If | Applicable)                   |  |  |
| Height (mm):             |                               |  |  |
| Width (mm):              |                               |  |  |
| Depth (mm):              |                               |  |  |
| Gross Weight (kg):       |                               |  |  |
| Barcode:                 | 5056678406021                 |  |  |
| Product Details          |                               |  |  |
| Country of Origin:       | China                         |  |  |
| Fitting Instruction:     | No                            |  |  |
| CE & UKCA:               | N/A                           |  |  |
| FSC Certified Materials: | Yes                           |  |  |
| Colour:                  | Satin Grey                    |  |  |
| Construction Method:     | Cam & Wood Dowel              |  |  |
| Construction Type:       | Rigid                         |  |  |
| Cabinet Finish:          | MFC Painted Matt              |  |  |
| Fascia Finish:           | Mdf Painted Matt              |  |  |
| Cabinet Thickness (mm):  | 16                            |  |  |
| Fascia Thickness (mm):   | 18                            |  |  |
| Drawer Included:         | No                            |  |  |
| Drawer Type:             | Not Applicable                |  |  |
| No of Shelves:           | 0                             |  |  |
| Hinge Type:              | 95 Degree Soft Close          |  |  |
| Hinge Included:          | Yes, Supplied                 |  |  |
| Adjustable Legs:         | No, Not Required              |  |  |
| Fixings Included:        | Yes                           |  |  |
| Handle Style:            | Contemporary                  |  |  |
| Waste Shroud:            | No                            |  |  |
| Handle Included:         | Yes, Supplied                 |  |  |
|                          | D Classes                     |  |  |