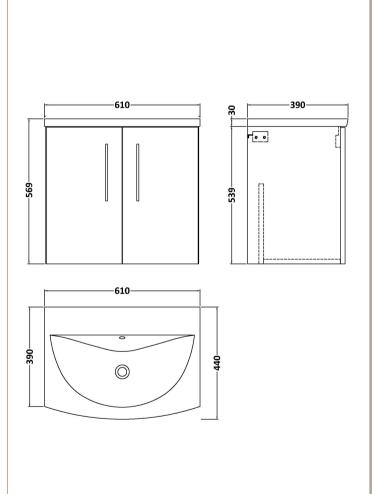

## **Packaging Details**

Barcode: 5056678415337

Sales Code: NVF2223 Description: 600 Wh 2-Door Unit (365 Deep)

Handle Type:

| Product Dimensions       |                               |  |  |
|--------------------------|-------------------------------|--|--|
| Height (mm):             | 540                           |  |  |
| Width (mm):              | 600                           |  |  |
| Depth (mm):              | 383                           |  |  |
| Nett Weight (kg):        | 14.2                          |  |  |
| Packaging Dimensions     |                               |  |  |
| Height (mm):             | 560                           |  |  |
| Width (mm):              | 620                           |  |  |
| Depth (mm):              | 405                           |  |  |
| Gross Weight (kg):       | 14.7                          |  |  |
| Packaging Data           |                               |  |  |
| Box Colour:              | Brown Cardboard Box - Printed |  |  |
| Box Qty:                 | 0                             |  |  |
| Label Size:              | 0 x 0                         |  |  |
| Label Colour:            | White Label                   |  |  |
| Label Qty:               | 2                             |  |  |
| Outer Box Dimensions (If | Applicable)                   |  |  |
| Height (mm):             |                               |  |  |
| Width (mm):              |                               |  |  |
| Depth (mm):              |                               |  |  |
| Gross Weight (kg):       |                               |  |  |
| Barcode:                 | 5056678406021                 |  |  |
| Product Details          |                               |  |  |
| Country of Origin:       | China                         |  |  |
| Fitting Instruction:     | No                            |  |  |
| CE & UKCA:               | N/A                           |  |  |
| FSC Certified Materials: | Yes                           |  |  |
| Colour:                  | Satin Grey                    |  |  |
| Construction Method:     | Cam & Wood Dowel              |  |  |
| Construction Type:       | Rigid                         |  |  |
| Cabinet Finish:          | MFC Painted Matt              |  |  |
| Fascia Finish:           | Mdf Painted Matt              |  |  |
| Cabinet Thickness (mm):  | 16                            |  |  |
| Fascia Thickness (mm):   | 18                            |  |  |
| Drawer Included:         | No                            |  |  |
| Drawer Type:             | Not Applicable                |  |  |
| No of Shelves:           | 0                             |  |  |
| Hinge Type:              | 95 Degree Soft Close          |  |  |
| Hinge Included:          | Yes, Supplied                 |  |  |
| Adjustable Legs:         | No, Not Required              |  |  |
| Fixings Included:        | Yes                           |  |  |
| Handle Style:            | Contemporary                  |  |  |
| Waste Shroud:            | No                            |  |  |
| Handle Included:         | Yes, Supplied                 |  |  |
|                          | D Classes                     |  |  |

D-Shape

Sales Code: NVM043 Description: 600 Curved Basin 1Th

| <b>Product Dime</b>  | nsions                                                                             |             |                               |  |  |
|----------------------|------------------------------------------------------------------------------------|-------------|-------------------------------|--|--|
| Height (mm):         |                                                                                    | 160         |                               |  |  |
| Width (mm):          |                                                                                    | 610         |                               |  |  |
| Depth (mm):          |                                                                                    | 440         |                               |  |  |
| Nett Weight (kg):    |                                                                                    | 11          |                               |  |  |
| Packaging Dir        | mensions                                                                           |             |                               |  |  |
| Height (mm):         |                                                                                    | 190         |                               |  |  |
| Width (mm):          |                                                                                    | 630         |                               |  |  |
| Depth (mm):          |                                                                                    | 415         |                               |  |  |
| Gross Weight (kg     | g):                                                                                | 11.5        |                               |  |  |
| Packaging Da         | ta                                                                                 |             |                               |  |  |
| Box Colour:          |                                                                                    | Brown C     | Cardboard Box - Printed       |  |  |
| Box Qty:             |                                                                                    | 1           |                               |  |  |
| Label Size:          |                                                                                    | 100 X       | 50                            |  |  |
| Label Colour:        |                                                                                    | White Label |                               |  |  |
| Label Qty:           | Label Qty:                                                                         |             | 2                             |  |  |
| Outer Box Dir        | mensions (If Appl                                                                  | icable)     |                               |  |  |
| Height (mm):         | ( 11                                                                               |             |                               |  |  |
| Width (mm):          |                                                                                    |             |                               |  |  |
| Depth (mm):          |                                                                                    |             |                               |  |  |
| Gross Weight (kg     | g):                                                                                |             |                               |  |  |
| Barcode:             | 5056462620961                                                                      |             | 620961                        |  |  |
| <b>Product Detai</b> | ls                                                                                 |             |                               |  |  |
| Country of Origi     | n:                                                                                 | China       |                               |  |  |
| Fitting Instructio   |                                                                                    | No          |                               |  |  |
| Certification: CI    | E & UKCA: No                                                                       | WRAS:       | N/A WRAS No: N/A              |  |  |
| Product Material     | :                                                                                  | Vitreous    | China                         |  |  |
| Fixing Supplied:     |                                                                                    | No          |                               |  |  |
| 1 ixing supplied.    |                                                                                    |             |                               |  |  |
| Pans/Bidets:         | Tron Styles Not An                                                                 | plicable    | Inchedes Coste Nat Applicable |  |  |
| rails/bluets.        | Trap Style: Not Ap                                                                 | piicable    | Includes Seat: Not Applicable |  |  |
| C4                   | Coot Trimos Nat Am                                                                 | مادامهاد    | Matarial, Nat Applicable      |  |  |
| Seats:               | Seat Type: Not App                                                                 |             | Material: Not Applicable      |  |  |
|                      | Function: Not Applicable Hinge Type: Not Applicable Hinge Material: Not Applicable |             |                               |  |  |
|                      | Tillige Material. NO                                                               | ТАрриса     | ible                          |  |  |
|                      |                                                                                    |             |                               |  |  |
| Cisterns:            | Operating Type: Not Applicable Fittings: Not Applicable                            |             |                               |  |  |
|                      | Lever Type: Not Applicable                                                         |             |                               |  |  |
|                      |                                                                                    |             |                               |  |  |
|                      |                                                                                    |             |                               |  |  |
| Basins:              | Tap Hole: One Tap                                                                  |             | Chain Stay Hole: No           |  |  |
|                      | Template: Not Req                                                                  | uired       | Waste Type Req: Slotted       |  |  |
|                      | Overflow Inc: Yes Overflow Cover: Yes                                              |             |                               |  |  |
|                      | Inner Bowl Depth (mm): 125mm                                                       |             |                               |  |  |