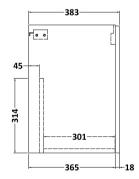

## **Packaging Details**

Barcode: 5056678415337

Sales Code: NVF2223 Description: 600 Wh 2-Door Unit (365 Deep)

Handle Type:

| Product Dimensions       |                               |  |  |
|--------------------------|-------------------------------|--|--|
| Height (mm):             | 540                           |  |  |
| Width (mm):              | 600                           |  |  |
| Depth (mm):              | 383                           |  |  |
| Nett Weight (kg):        | 14.2                          |  |  |
| Packaging Dimensions     |                               |  |  |
| Height (mm):             | 560                           |  |  |
| Width (mm):              | 620                           |  |  |
| Depth (mm):              | 405                           |  |  |
| Gross Weight (kg):       | 14.7                          |  |  |
| Packaging Data           |                               |  |  |
| Box Colour:              | Brown Cardboard Box - Printed |  |  |
| Box Qty:                 | 0                             |  |  |
| Label Size:              | 0 x 0                         |  |  |
| Label Colour:            | White Label                   |  |  |
| Label Qty:               | 2                             |  |  |
| Outer Box Dimensions (If | Applicable)                   |  |  |
| Height (mm):             |                               |  |  |
| Width (mm):              |                               |  |  |
| Depth (mm):              |                               |  |  |
| Gross Weight (kg):       |                               |  |  |
| Barcode:                 | 5056678406021                 |  |  |
| Product Details          |                               |  |  |
| Country of Origin:       | China                         |  |  |
| Fitting Instruction:     | No                            |  |  |
| CE & UKCA:               | N/A                           |  |  |
| FSC Certified Materials: | Yes                           |  |  |
| Colour:                  | Satin Grey                    |  |  |
| Construction Method:     | Cam & Wood Dowel              |  |  |
| Construction Type:       | Rigid                         |  |  |
| Cabinet Finish:          | MFC Painted Matt              |  |  |
| Fascia Finish:           | Mdf Painted Matt              |  |  |
| Cabinet Thickness (mm):  | 16                            |  |  |
| Fascia Thickness (mm):   | 18                            |  |  |
| Drawer Included:         | No                            |  |  |
| Drawer Type:             | Not Applicable                |  |  |
| No of Shelves:           | 0                             |  |  |
| Hinge Type:              | 95 Degree Soft Close          |  |  |
| Hinge Included:          | Yes, Supplied                 |  |  |
| Adjustable Legs:         | No, Not Required              |  |  |
| Fixings Included:        | Yes                           |  |  |
| Handle Style:            | Contemporary                  |  |  |
| Waste Shroud:            | No                            |  |  |
| Handle Included:         | Yes, Supplied                 |  |  |
|                          | D Classes                     |  |  |