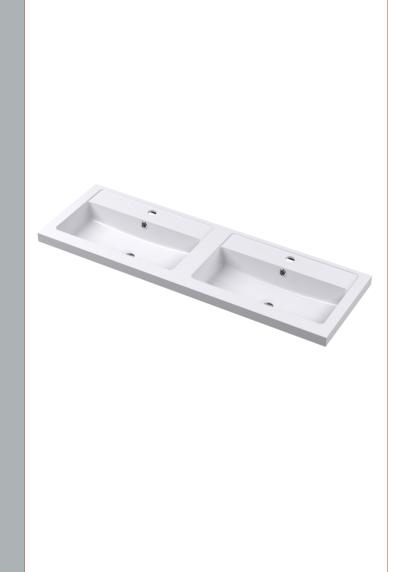

Yes Yes, Supplied

D-Shape

Waste Shroud:

Handle Included: Handle Type:

Sales Code: PMB424 Description: Double Polymarble Basin 1205 X 390

| <b>Product Dime</b>                                                                    |                               |                                |  |
|----------------------------------------------------------------------------------------|-------------------------------|--------------------------------|--|
| Height (mm):                                                                           | 390                           |                                |  |
| Width (mm):                                                                            | 1205                          |                                |  |
| Depth (mm):                                                                            | 157                           |                                |  |
| Nett Weight (kg)                                                                       |                               |                                |  |
| Packaging Dir                                                                          | nensions                      |                                |  |
| Height (mm):                                                                           | 100                           |                                |  |
| Width (mm):                                                                            | 1205                          |                                |  |
| Depth (mm):                                                                            | 400                           |                                |  |
| Gross Weight (kg                                                                       | g): 18.12                     |                                |  |
| <b>Packaging Dat</b>                                                                   | ta                            |                                |  |
| Box Colour:                                                                            | Brown (                       | Cardboard Box - Printed        |  |
| Box Qty:                                                                               | 1                             |                                |  |
| Label Size:                                                                            | 100 X                         | 50                             |  |
| Label Colour:                                                                          | White L                       | abel                           |  |
| Label Qty:                                                                             | 2                             |                                |  |
| <b>Outer Box Dir</b>                                                                   | nensions (If Applicable)      |                                |  |
| Height (mm):                                                                           |                               |                                |  |
| Width (mm):                                                                            |                               |                                |  |
| Depth (mm):                                                                            |                               |                                |  |
| Gross Weight (kg                                                                       | g):                           |                                |  |
| Barcode:                                                                               | 5056211                       | 1815136                        |  |
| <b>Product Detai</b>                                                                   | ls                            |                                |  |
| Country of Origin                                                                      | n: China                      |                                |  |
| Fitting Instruction                                                                    | n: No                         |                                |  |
| Certification: CE                                                                      | E & UKCA: No WRAS:            | N/A WRAS No: N/A               |  |
| Product Material:                                                                      | Polyma                        | rble                           |  |
| Fixing Supplied:                                                                       | No                            |                                |  |
|                                                                                        |                               |                                |  |
| Pans/Bidets:                                                                           | Trap Style: Not Applicable    | Includes Seat: Not Applicable  |  |
| Seats:                                                                                 | Seat Type: Not Applicable     | Material: Not Applicable       |  |
| - Scatts.                                                                              | Function: Not Applicable      | Hinge Type: Not Applicable     |  |
|                                                                                        | Hinge Material: Not Applica   |                                |  |
|                                                                                        | Timge material. Not Applied   |                                |  |
| Cisterns:                                                                              | Operating Type: Not Applic    | cable Fittings: Not Applicable |  |
| Cisterns: Operating Type: Not Applicable Fittings: Not Appl Lever Type: Not Applicable |                               |                                |  |
|                                                                                        | Level Type. Not Applicable    | <del>-</del>                   |  |
| Basins:                                                                                | Tap Hole: Two Tapholes        | Chain Stay Hole: No            |  |
|                                                                                        | Template: Not Required        | Waste Type Req: Slotted        |  |
|                                                                                        | Overflow Inc: Yes             | Overflow Cover: Yes            |  |
|                                                                                        | Inner Bowl Depth (mm): 10     |                                |  |
|                                                                                        | niner Bowr Depuir (milli). 10 | 5 111111                       |  |