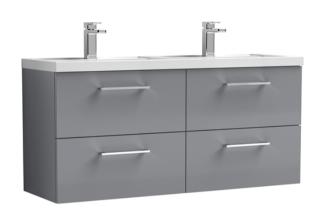

## ROXOR

Sales Code: ARN2224C Description: 1200 Wh 4-Drawer Vanity & Double Basin

| TO 1 |        | T       |
|------|--------|---------|
| Pac  | zaging | Details |
| 1 ac | Raging | Details |

Barcode: 5056678415504