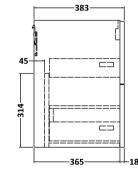

Sales Code: NVF2224 **Description:** 600 Wh 2-Drawer Unit (365 Deep)

| <b>Product Dimensions</b> |                                |  |
|---------------------------|--------------------------------|--|
| Height (mm):              | 540                            |  |
| Width (mm):               | 600                            |  |
| Depth (mm):               | 383                            |  |
| Nett Weight (kg):         | 21.5                           |  |
| Packaging Dimensions      |                                |  |
| Height (mm):              | 560                            |  |
| Width (mm):               | 620                            |  |
| Depth (mm):               | 405                            |  |
| Gross Weight (kg):        | 22                             |  |
| Packaging Data            |                                |  |
| Box Colour:               | Brown Cardboard Box - Printed  |  |
| Box Qty:                  | 0                              |  |
| Label Size:               | 0 x 0                          |  |
| Label Colour:             | White Label                    |  |
| Label Qty:                | 2                              |  |
| Outer Box Dimensions (If  | Applicable)                    |  |
| Height (mm):              |                                |  |
| Width (mm):               |                                |  |
| Depth (mm):               |                                |  |
| Gross Weight (kg):        |                                |  |
| Barcode:                  | 5056678406038                  |  |
| Product Details           |                                |  |
| Country of Origin:        | China                          |  |
| Fitting Instruction:      | No                             |  |
| CE & UKCA:                | N/A                            |  |
| FSC Certified Materials:  | Yes                            |  |
| Colour:                   | Satin Grey                     |  |
| Construction Method:      | Cam & Wood Dowel               |  |
| Construction Type:        | Rigid                          |  |
| Cabinet Finish:           | MFC Painted Matt               |  |
| Fascia Finish:            | Mdf Painted Matt               |  |
| Cabinet Thickness (mm):   | 16                             |  |
| Fascia Thickness (mm):    | 18                             |  |
| Drawer Included:          | Yes                            |  |
| Drawer Type:              | 80mm High Metal S/C Inc Galler |  |
| No of Shelves:            | 0                              |  |
| Hinge Type:               | Not Applicable                 |  |
| Hinge Included:           | Not Applicable                 |  |
| Adjustable Legs:          | No, Not Required               |  |
| Fixings Included:         | Yes                            |  |
| Handle Style:             | Contemporary                   |  |
| Waste Shroud:             | Yes                            |  |