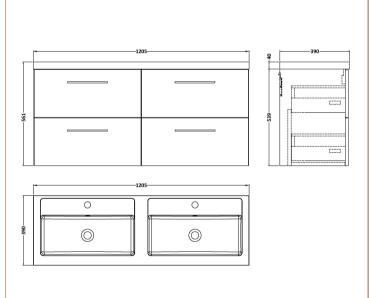

Yes Yes, Supplied

D-Shape

Waste Shroud:

Handle Included: Handle Type:

Sales Code: PMB424 Description: Double Polymarble Basin 1205 X 390

| <b>Product Dime</b>                                                                    |                               |                                |  |
|----------------------------------------------------------------------------------------|-------------------------------|--------------------------------|--|
| Height (mm):                                                                           | 390                           |                                |  |
| Width (mm):                                                                            | 1205                          |                                |  |
| Depth (mm):                                                                            | 157                           |                                |  |
| Nett Weight (kg)                                                                       |                               |                                |  |
| Packaging Dir                                                                          | nensions                      |                                |  |
| Height (mm):                                                                           | 100                           |                                |  |
| Width (mm):                                                                            | 1205                          |                                |  |
| Depth (mm):                                                                            | 400                           |                                |  |
| Gross Weight (kg                                                                       | g): 18.12                     |                                |  |
| <b>Packaging Dat</b>                                                                   | ta                            |                                |  |
| Box Colour:                                                                            | Brown (                       | Cardboard Box - Printed        |  |
| Box Qty:                                                                               | 1                             |                                |  |
| Label Size:                                                                            | 100 X                         | 50                             |  |
| Label Colour:                                                                          | White L                       | abel                           |  |
| Label Qty:                                                                             | 2                             |                                |  |
| <b>Outer Box Dir</b>                                                                   | nensions (If Applicable)      |                                |  |
| Height (mm):                                                                           |                               |                                |  |
| Width (mm):                                                                            |                               |                                |  |
| Depth (mm):                                                                            |                               |                                |  |
| Gross Weight (kg                                                                       | g):                           |                                |  |
| Barcode:                                                                               | 5056211                       | 1815136                        |  |
| <b>Product Detai</b>                                                                   | ls                            |                                |  |
| Country of Origin                                                                      | n: China                      |                                |  |
| Fitting Instruction                                                                    | n: No                         |                                |  |
| Certification: CE                                                                      | E & UKCA: No WRAS:            | N/A WRAS No: N/A               |  |
| Product Material:                                                                      | Polyma                        | rble                           |  |
| Fixing Supplied:                                                                       | No                            |                                |  |
|                                                                                        |                               |                                |  |
| Pans/Bidets:                                                                           | Trap Style: Not Applicable    | Includes Seat: Not Applicable  |  |
| Seats:                                                                                 | Seat Type: Not Applicable     | Material: Not Applicable       |  |
| - Scatts.                                                                              | Function: Not Applicable      | Hinge Type: Not Applicable     |  |
|                                                                                        | Hinge Material: Not Applica   |                                |  |
|                                                                                        | Timge material. Not Applied   |                                |  |
| Cisterns:                                                                              | Operating Type: Not Applic    | cable Fittings: Not Applicable |  |
| Cisterns: Operating Type: Not Applicable Fittings: Not Appl Lever Type: Not Applicable |                               |                                |  |
|                                                                                        | Level Type. Not Applicable    | <del>-</del>                   |  |
| Basins:                                                                                | Tap Hole: Two Tapholes        | Chain Stay Hole: No            |  |
|                                                                                        | Template: Not Required        | Waste Type Req: Slotted        |  |
|                                                                                        | Overflow Inc: Yes             | Overflow Cover: Yes            |  |
|                                                                                        | Inner Bowl Depth (mm): 10     |                                |  |
|                                                                                        | niner Bowr Depuir (milli). 10 | 5 111111                       |  |