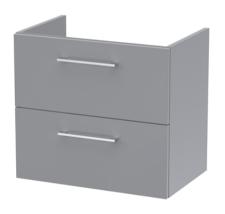

Sales Code: NVF2224 **Description:** 600 Wh 2-Drawer Unit (365 Deep)

| <b>Product Dimensions</b> |                                |  |
|---------------------------|--------------------------------|--|
| Height (mm):              | 540                            |  |
| Width (mm):               | 600                            |  |
| Depth (mm):               | 383                            |  |
| Nett Weight (kg):         | 21.5                           |  |
| Packaging Dimensions      |                                |  |
| Height (mm):              | 560                            |  |
| Width (mm):               | 620                            |  |
| Depth (mm):               | 405                            |  |
| Gross Weight (kg):        | 22                             |  |
| Packaging Data            |                                |  |
| Box Colour:               | Brown Cardboard Box - Printed  |  |
| Box Qty:                  | 0                              |  |
| Label Size:               | 0 x 0                          |  |
| Label Colour:             | White Label                    |  |
| Label Qty:                | 2                              |  |
| Outer Box Dimensions (If  | Applicable)                    |  |
| Height (mm):              |                                |  |
| Width (mm):               |                                |  |
| Depth (mm):               |                                |  |
| Gross Weight (kg):        |                                |  |
| Barcode:                  | 5056678406038                  |  |
| Product Details           |                                |  |
| Country of Origin:        | China                          |  |
| Fitting Instruction:      | No                             |  |
| CE & UKCA:                | N/A                            |  |
| FSC Certified Materials:  | Yes                            |  |
| Colour:                   | Satin Grey                     |  |
| Construction Method:      | Cam & Wood Dowel               |  |
| Construction Type:        | Rigid                          |  |
| Cabinet Finish:           | MFC Painted Matt               |  |
| Fascia Finish:            | Mdf Painted Matt               |  |
| Cabinet Thickness (mm):   | 16                             |  |
| Fascia Thickness (mm):    | 18                             |  |
| Drawer Included:          | Yes                            |  |
| Drawer Type:              | 80mm High Metal S/C Inc Galler |  |
| No of Shelves:            | 0                              |  |
| Hinge Type:               | Not Applicable                 |  |
| Hinge Included:           | Not Applicable                 |  |
| Adjustable Legs:          | No, Not Required               |  |
| Fixings Included:         | Yes                            |  |
| Handle Style:             | Contemporary                   |  |
| Waste Shroud:             | Yes                            |  |