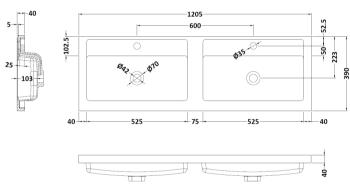

Yes Yes, Supplied

D-Shape

Waste Shroud:

Handle Included: Handle Type:

Sales Code: PMB424 Description: Double Polymarble Basin 1205 X 390

| <b>Product Dime</b>                                                                    |                               |                                |  |
|----------------------------------------------------------------------------------------|-------------------------------|--------------------------------|--|
| Height (mm):                                                                           | 390                           |                                |  |
| Width (mm):                                                                            | 1205                          |                                |  |
| Depth (mm):                                                                            | 157                           |                                |  |
| Nett Weight (kg)                                                                       |                               |                                |  |
| Packaging Dir                                                                          | nensions                      |                                |  |
| Height (mm):                                                                           | 100                           |                                |  |
| Width (mm):                                                                            | 1205                          |                                |  |
| Depth (mm):                                                                            | 400                           |                                |  |
| Gross Weight (kg                                                                       | g): 18.12                     |                                |  |
| <b>Packaging Dat</b>                                                                   | ta                            |                                |  |
| Box Colour:                                                                            | Brown (                       | Cardboard Box - Printed        |  |
| Box Qty:                                                                               | 1                             |                                |  |
| Label Size:                                                                            | 100 X                         | 50                             |  |
| Label Colour:                                                                          | White L                       | abel                           |  |
| Label Qty:                                                                             | 2                             |                                |  |
| <b>Outer Box Dir</b>                                                                   | nensions (If Applicable)      |                                |  |
| Height (mm):                                                                           |                               |                                |  |
| Width (mm):                                                                            |                               |                                |  |
| Depth (mm):                                                                            |                               |                                |  |
| Gross Weight (kg                                                                       | g):                           |                                |  |
| Barcode:                                                                               | 5056211                       | 1815136                        |  |
| <b>Product Detai</b>                                                                   | ls                            |                                |  |
| Country of Origin                                                                      | n: China                      |                                |  |
| Fitting Instruction                                                                    | n: No                         |                                |  |
| Certification: CE                                                                      | E & UKCA: No WRAS:            | N/A WRAS No: N/A               |  |
| Product Material:                                                                      | Polyma                        | rble                           |  |
| Fixing Supplied:                                                                       | No                            |                                |  |
|                                                                                        |                               |                                |  |
| Pans/Bidets:                                                                           | Trap Style: Not Applicable    | Includes Seat: Not Applicable  |  |
| Seats:                                                                                 | Seat Type: Not Applicable     | Material: Not Applicable       |  |
| - Scatts.                                                                              | Function: Not Applicable      | Hinge Type: Not Applicable     |  |
|                                                                                        | Hinge Material: Not Applica   |                                |  |
|                                                                                        | Timge material. Not Applied   |                                |  |
| Cisterns:                                                                              | Operating Type: Not Applic    | cable Fittings: Not Applicable |  |
| Cisterns: Operating Type: Not Applicable Fittings: Not Appl Lever Type: Not Applicable |                               |                                |  |
|                                                                                        | Level Type. Not Applicable    | <del>-</del>                   |  |
| Basins:                                                                                | Tap Hole: Two Tapholes        | Chain Stay Hole: No            |  |
|                                                                                        | Template: Not Required        | Waste Type Req: Slotted        |  |
|                                                                                        | Overflow Inc: Yes             | Overflow Cover: Yes            |  |
|                                                                                        | Inner Bowl Depth (mm): 10     |                                |  |
|                                                                                        | niner Bowr Depuir (milli). 10 | 5 111111                       |  |