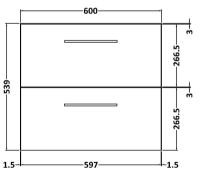

Sales Code: NVF2224 **Description:** 600 Wh 2-Drawer Unit (365 Deep)

| <b>Product Dimensions</b> |                                |  |
|---------------------------|--------------------------------|--|
| Height (mm):              | 540                            |  |
| Width (mm):               | 600                            |  |
| Depth (mm):               | 383                            |  |
| Nett Weight (kg):         | 21.5                           |  |
| Packaging Dimensions      |                                |  |
| Height (mm):              | 560                            |  |
| Width (mm):               | 620                            |  |
| Depth (mm):               | 405                            |  |
| Gross Weight (kg):        | 22                             |  |
| Packaging Data            |                                |  |
| Box Colour:               | Brown Cardboard Box - Printed  |  |
| Box Qty:                  | 0                              |  |
| Label Size:               | 0 x 0                          |  |
| Label Colour:             | White Label                    |  |
| Label Qty:                | 2                              |  |
| Outer Box Dimensions (If  | Applicable)                    |  |
| Height (mm):              |                                |  |
| Width (mm):               |                                |  |
| Depth (mm):               |                                |  |
| Gross Weight (kg):        |                                |  |
| Barcode:                  | 5056678406038                  |  |
| Product Details           |                                |  |
| Country of Origin:        | China                          |  |
| Fitting Instruction:      | No                             |  |
| CE & UKCA:                | N/A                            |  |
| FSC Certified Materials:  | Yes                            |  |
| Colour:                   | Satin Grey                     |  |
| Construction Method:      | Cam & Wood Dowel               |  |
| Construction Type:        | Rigid                          |  |
| Cabinet Finish:           | MFC Painted Matt               |  |
| Fascia Finish:            | Mdf Painted Matt               |  |
| Cabinet Thickness (mm):   | 16                             |  |
| Fascia Thickness (mm):    | 18                             |  |
| Drawer Included:          | Yes                            |  |
| Drawer Type:              | 80mm High Metal S/C Inc Galler |  |
| No of Shelves:            | 0                              |  |
| Hinge Type:               | Not Applicable                 |  |
| Hinge Included:           | Not Applicable                 |  |
| Adjustable Legs:          | No, Not Required               |  |
| Fixings Included:         | Yes                            |  |
| Handle Style:             | Contemporary                   |  |
| Waste Shroud:             | Yes                            |  |