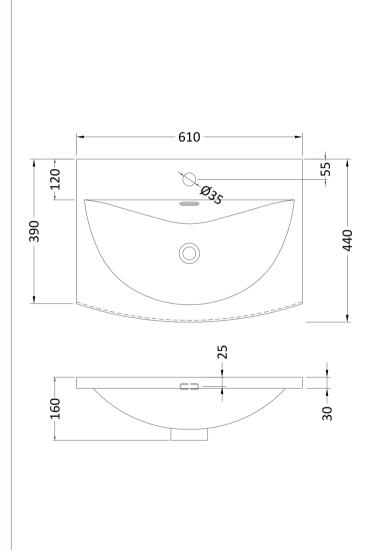

Sales Code: NVM043 Description: 600 Curved Basin 1Th

| <b>Product Dime</b>  | nsions                                                                             |             |                               |  |
|----------------------|------------------------------------------------------------------------------------|-------------|-------------------------------|--|
| Height (mm):         |                                                                                    | 160         |                               |  |
| Width (mm):          |                                                                                    | 610         |                               |  |
| Depth (mm):          |                                                                                    | 440         |                               |  |
| Nett Weight (kg):    |                                                                                    | 11          |                               |  |
| Packaging Dir        | mensions                                                                           |             |                               |  |
| Height (mm):         |                                                                                    | 190         |                               |  |
| Width (mm):          |                                                                                    | 630         |                               |  |
| Depth (mm):          |                                                                                    | 415         |                               |  |
| Gross Weight (kg     | g):                                                                                | 11.5        |                               |  |
| Packaging Da         | ta                                                                                 |             |                               |  |
| Box Colour:          |                                                                                    | Brown C     | Cardboard Box - Printed       |  |
| Box Qty:             |                                                                                    | 1           |                               |  |
| Label Size:          |                                                                                    | 100 x 50    |                               |  |
| Label Colour:        |                                                                                    | White Label |                               |  |
| Label Qty:           |                                                                                    | 2           |                               |  |
| Outer Box Dir        | mensions (If Appl                                                                  | icable)     |                               |  |
| Height (mm):         | ( 11                                                                               |             |                               |  |
| Width (mm):          |                                                                                    |             |                               |  |
| Depth (mm):          |                                                                                    |             |                               |  |
| Gross Weight (kg     | g):                                                                                |             |                               |  |
| Barcode:             | 5056462620961                                                                      |             | 620961                        |  |
| <b>Product Detai</b> | ls                                                                                 |             |                               |  |
| Country of Origi     | n:                                                                                 | China       |                               |  |
| Fitting Instructio   |                                                                                    | No          |                               |  |
| Certification: CI    | E & UKCA: No                                                                       | WRAS:       | N/A WRAS No: N/A              |  |
| Product Material     | :                                                                                  | Vitreous    | China                         |  |
| Fixing Supplied:     |                                                                                    | No          |                               |  |
| 1 ixing supplied.    |                                                                                    |             |                               |  |
| Pans/Bidets:         | Tron Style: Not An                                                                 | plicable    | Inchedes Coste Nat Applicable |  |
| rails/bluets.        | Trap Style: Not Ap                                                                 | piicable    | Includes Seat: Not Applicable |  |
| C4                   | Coot Trimos Nat Am                                                                 | مادامهاد    | Matarial, Nat Applicable      |  |
| Seats:               | Seat Type: Not App                                                                 |             | Material: Not Applicable      |  |
|                      | Function: Not Applicable Hinge Type: Not Applicable Hinge Material: Not Applicable |             |                               |  |
|                      | Tillige Material. NO                                                               | ТАрриса     | ible                          |  |
|                      |                                                                                    |             |                               |  |
| Cisterns:            | Operating Type: Not Applicable Fittings: Not Applicable Lever Type: Not Applicable |             |                               |  |
|                      |                                                                                    |             |                               |  |
|                      |                                                                                    |             |                               |  |
|                      |                                                                                    |             |                               |  |
| Basins:              | Tap Hole: One Tap                                                                  |             | Chain Stay Hole: No           |  |
|                      | Template: Not Req                                                                  | uired       | Waste Type Req: Slotted       |  |
|                      | Overflow Inc: Yes Overflow Cover: Yes                                              |             |                               |  |
|                      | Inner Bowl Depth (mm): 125mm                                                       |             |                               |  |