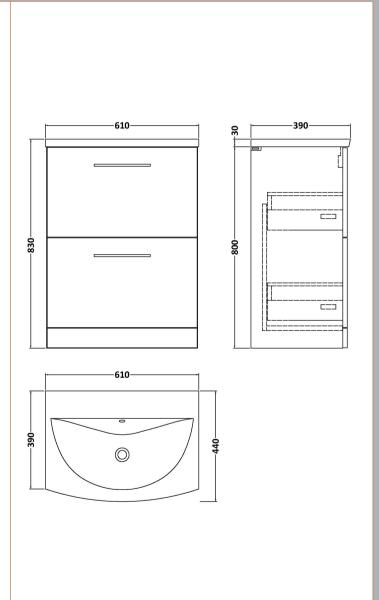

## **Packaging Details**

Barcode: 5056678415030

Sales Code: NVF2233 Description: 600 Fs 2-Drawer Unit (365 Deep)

| <b>Product Dimensions</b>  |                                |  |  |
|----------------------------|--------------------------------|--|--|
| Height (mm):               | 800                            |  |  |
| Width (mm):                | 600                            |  |  |
| Depth (mm):                | 383                            |  |  |
| Nett Weight (kg):          | 26                             |  |  |
| Packaging Dimensions       |                                |  |  |
| Height (mm):               | 835                            |  |  |
| Width (mm):                | 632                            |  |  |
| Depth (mm):                | 391                            |  |  |
| Gross Weight (kg):         | 26.5                           |  |  |
| Packaging Data             |                                |  |  |
| Box Colour:                | Brown Cardboard Box - Printed  |  |  |
| Box Qty:                   | 0                              |  |  |
| Label Size:                | 0 x 0                          |  |  |
| Label Colour:              | White Label                    |  |  |
| Label Qty:                 | 2                              |  |  |
| Outer Box Dimensions (If A | Applicable)                    |  |  |
| Height (mm):               |                                |  |  |
| Width (mm):                |                                |  |  |
| Depth (mm):                |                                |  |  |
| Gross Weight (kg):         |                                |  |  |
| Barcode:                   | 5056678405970                  |  |  |
| Product Details            |                                |  |  |
| Country of Origin:         | China                          |  |  |
| Fitting Instruction:       | No                             |  |  |
| CE & UKCA:                 | N/A                            |  |  |
| FSC Certified Materials:   | Yes                            |  |  |
| Colour:                    | Satin Grey                     |  |  |
| Construction Method:       | Cam & Wood Dowel               |  |  |
| Construction Type:         | Rigid                          |  |  |
| Cabinet Finish:            | MFC Painted Matt               |  |  |
| Fascia Finish:             | Mdf Painted Matt               |  |  |
| Cabinet Thickness (mm):    | 16                             |  |  |
| Fascia Thickness (mm):     | 18                             |  |  |
| Drawer Included:           | Yes                            |  |  |
| Drawer Type:               | 80mm High Metal S/C Inc Galler |  |  |
| No of Shelves:             | 0                              |  |  |
| Hinge Type:                | Not Applicable                 |  |  |
| Hinge Included:            | Not Applicable                 |  |  |
| Adjustable Legs:           | No, Not Required               |  |  |
| Fixings Included:          | Yes                            |  |  |
| Handle Style:              | Contemporary                   |  |  |
| Waste Shroud:              | Yes                            |  |  |
| Handle Included:           | Yes, Supplied                  |  |  |
| Handle Type:               | D-Shape                        |  |  |
|                            |                                |  |  |

Sales Code: NVM043 Description: 600 Curved Basin 1Th

| <b>Product Dime</b>  | nsions                                                                             |             |                               |  |
|----------------------|------------------------------------------------------------------------------------|-------------|-------------------------------|--|
| Height (mm):         |                                                                                    | 160         |                               |  |
| Width (mm):          |                                                                                    | 610         |                               |  |
| Depth (mm):          |                                                                                    | 440         |                               |  |
| Nett Weight (kg):    |                                                                                    | 11          |                               |  |
| Packaging Dir        | mensions                                                                           |             |                               |  |
| Height (mm):         |                                                                                    | 190         |                               |  |
| Width (mm):          |                                                                                    | 630         |                               |  |
| Depth (mm):          |                                                                                    | 415         |                               |  |
| Gross Weight (kg     | g):                                                                                | 11.5        |                               |  |
| Packaging Da         | ta                                                                                 |             |                               |  |
| Box Colour:          |                                                                                    | Brown C     | Cardboard Box - Printed       |  |
| Box Qty:             |                                                                                    | 1           |                               |  |
| Label Size:          |                                                                                    | 100 x 50    |                               |  |
| Label Colour:        |                                                                                    | White Label |                               |  |
| Label Qty:           |                                                                                    | 2           |                               |  |
| Outer Box Dir        | mensions (If Appl                                                                  | icable)     |                               |  |
| Height (mm):         | ( 11                                                                               |             |                               |  |
| Width (mm):          |                                                                                    |             |                               |  |
| Depth (mm):          |                                                                                    |             |                               |  |
| Gross Weight (kg     | g):                                                                                |             |                               |  |
| Barcode:             | 5056462620961                                                                      |             | 620961                        |  |
| <b>Product Detai</b> | ls                                                                                 |             |                               |  |
| Country of Origi     | n:                                                                                 | China       |                               |  |
| Fitting Instructio   |                                                                                    | No          |                               |  |
| Certification: CI    | E & UKCA: No                                                                       | WRAS:       | N/A WRAS No: N/A              |  |
| Product Material     | :                                                                                  | Vitreous    | China                         |  |
| Fixing Supplied:     |                                                                                    | No          |                               |  |
| 1 ixing supplied.    |                                                                                    |             |                               |  |
| Pans/Bidets:         | Tron Style: Not An                                                                 | plicable    | Inchedes Coste Nat Applicable |  |
| rails/bluets.        | Trap Style: Not Ap                                                                 | piicable    | Includes Seat: Not Applicable |  |
| C4                   | Coot Trimos Nat Am                                                                 | مادامهاد    | Matarial, Nat Applicable      |  |
| Seats:               | Seat Type: Not App                                                                 |             | Material: Not Applicable      |  |
|                      | Function: Not Applicable Hinge Type: Not Applicable Hinge Material: Not Applicable |             |                               |  |
|                      | Tillige Material. NO                                                               | ТАрриса     | ible                          |  |
|                      |                                                                                    |             |                               |  |
| Cisterns:            | Operating Type: Not Applicable Fittings: Not Applicable Lever Type: Not Applicable |             |                               |  |
|                      |                                                                                    |             |                               |  |
|                      |                                                                                    |             |                               |  |
|                      |                                                                                    |             |                               |  |
| Basins:              | Tap Hole: One Tap                                                                  |             | Chain Stay Hole: No           |  |
|                      | Template: Not Req                                                                  | uired       | Waste Type Req: Slotted       |  |
|                      | Overflow Inc: Yes Overflow Cover: Yes                                              |             |                               |  |
|                      | Inner Bowl Depth (mm): 125mm                                                       |             |                               |  |