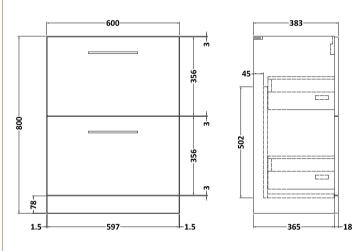

## **Packaging Details**

Barcode: 5056678415030

Sales Code: NVF2233 Description: 600 Fs 2-Drawer Unit (365 Deep)

| <b>Product Dimensions</b>  |                                |  |  |
|----------------------------|--------------------------------|--|--|
| Height (mm):               | 800                            |  |  |
| Width (mm):                | 600                            |  |  |
| Depth (mm):                | 383                            |  |  |
| Nett Weight (kg):          | 26                             |  |  |
| Packaging Dimensions       |                                |  |  |
| Height (mm):               | 835                            |  |  |
| Width (mm):                | 632                            |  |  |
| Depth (mm):                | 391                            |  |  |
| Gross Weight (kg):         | 26.5                           |  |  |
| Packaging Data             |                                |  |  |
| Box Colour:                | Brown Cardboard Box - Printed  |  |  |
| Box Qty:                   | 0                              |  |  |
| Label Size:                | 0 x 0                          |  |  |
| Label Colour:              | White Label                    |  |  |
| Label Qty:                 | 2                              |  |  |
| Outer Box Dimensions (If A | Applicable)                    |  |  |
| Height (mm):               |                                |  |  |
| Width (mm):                |                                |  |  |
| Depth (mm):                |                                |  |  |
| Gross Weight (kg):         |                                |  |  |
| Barcode:                   | 5056678405970                  |  |  |
| Product Details            |                                |  |  |
| Country of Origin:         | China                          |  |  |
| Fitting Instruction:       | No                             |  |  |
| CE & UKCA:                 | N/A                            |  |  |
| FSC Certified Materials:   | Yes                            |  |  |
| Colour:                    | Satin Grey                     |  |  |
| Construction Method:       | Cam & Wood Dowel               |  |  |
| Construction Type:         | Rigid                          |  |  |
| Cabinet Finish:            | MFC Painted Matt               |  |  |
| Fascia Finish:             | Mdf Painted Matt               |  |  |
| Cabinet Thickness (mm):    | 16                             |  |  |
| Fascia Thickness (mm):     | 18                             |  |  |
| Drawer Included:           | Yes                            |  |  |
| Drawer Type:               | 80mm High Metal S/C Inc Galler |  |  |
| No of Shelves:             | 0                              |  |  |
| Hinge Type:                | Not Applicable                 |  |  |
| Hinge Included:            | Not Applicable                 |  |  |
| Adjustable Legs:           | No, Not Required               |  |  |
| Fixings Included:          | Yes                            |  |  |
| Handle Style:              | Contemporary                   |  |  |
| Waste Shroud:              | Yes                            |  |  |
| Handle Included:           | Yes, Supplied                  |  |  |
| Handle Type:               | D-Shape                        |  |  |
|                            |                                |  |  |