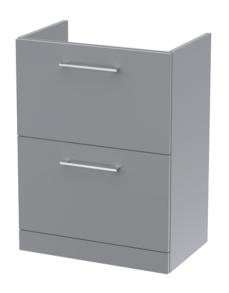

## **Packaging Details**

Barcode: 5056678415030

Sales Code: NVF2233 Description: 600 Fs 2-Drawer Unit (365 Deep)

| <b>Product Dimensions</b>  |                                |  |  |
|----------------------------|--------------------------------|--|--|
| Height (mm):               | 800                            |  |  |
| Width (mm):                | 600                            |  |  |
| Depth (mm):                | 383                            |  |  |
| Nett Weight (kg):          | 26                             |  |  |
| Packaging Dimensions       |                                |  |  |
| Height (mm):               | 835                            |  |  |
| Width (mm):                | 632                            |  |  |
| Depth (mm):                | 391                            |  |  |
| Gross Weight (kg):         | 26.5                           |  |  |
| Packaging Data             |                                |  |  |
| Box Colour:                | Brown Cardboard Box - Printed  |  |  |
| Box Qty:                   | 0                              |  |  |
| Label Size:                | 0 x 0                          |  |  |
| Label Colour:              | White Label                    |  |  |
| Label Qty:                 | 2                              |  |  |
| Outer Box Dimensions (If A | Applicable)                    |  |  |
| Height (mm):               |                                |  |  |
| Width (mm):                |                                |  |  |
| Depth (mm):                |                                |  |  |
| Gross Weight (kg):         |                                |  |  |
| Barcode:                   | 5056678405970                  |  |  |
| Product Details            |                                |  |  |
| Country of Origin:         | China                          |  |  |
| Fitting Instruction:       | No                             |  |  |
| CE & UKCA:                 | N/A                            |  |  |
| FSC Certified Materials:   | Yes                            |  |  |
| Colour:                    | Satin Grey                     |  |  |
| Construction Method:       | Cam & Wood Dowel               |  |  |
| Construction Type:         | Rigid                          |  |  |
| Cabinet Finish:            | MFC Painted Matt               |  |  |
| Fascia Finish:             | Mdf Painted Matt               |  |  |
| Cabinet Thickness (mm):    | 16                             |  |  |
| Fascia Thickness (mm):     | 18                             |  |  |
| Drawer Included:           | Yes                            |  |  |
| Drawer Type:               | 80mm High Metal S/C Inc Galler |  |  |
| No of Shelves:             | 0                              |  |  |
| Hinge Type:                | Not Applicable                 |  |  |
| Hinge Included:            | Not Applicable                 |  |  |
| Adjustable Legs:           | No, Not Required               |  |  |
| Fixings Included:          | Yes                            |  |  |
| Handle Style:              | Contemporary                   |  |  |
| Waste Shroud:              | Yes                            |  |  |
| Handle Included:           | Yes, Supplied                  |  |  |
| Handle Type:               | D-Shape                        |  |  |
|                            |                                |  |  |