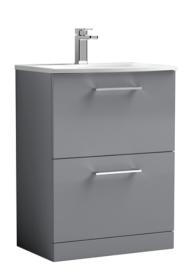

## TECHNICAL DATA SHEET

## ROXOR

Sales Code: ARN2233G Description: 600 Fs 2-Drawer Vanity & Basin 4





## **Packaging Details**

Barcode: 5056678415030

Sales Code: NVF2233 Description: 600 Fs 2-Drawer Unit (365 Deep)





| <b>Product Dimensions</b>  |                                |  |  |
|----------------------------|--------------------------------|--|--|
| Height (mm):               | 800                            |  |  |
| Width (mm):                | 600                            |  |  |
| Depth (mm):                | 383                            |  |  |
| Nett Weight (kg):          | 26                             |  |  |
| Packaging Dimensions       |                                |  |  |
| Height (mm):               | 835                            |  |  |
| Width (mm):                | 632                            |  |  |
| Depth (mm):                | 391