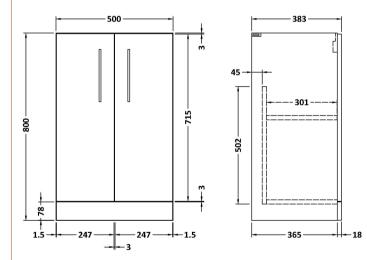

## TECHNICAL DATA SHEET

Sales Code: ARN2501D

**Description:** 500 Fs 2-Door Vanity & Basin 3

ROXOR

Sales Code: NVF2501

Description: 500 Fs 2-Door Unit (365 Deep)

| Product Dimensions             |                                   |
|--------------------------------|-----------------------------------|
| Height (mm):                   | 800                               |
| Width (mm):                    | 500                               |
| Depth (mm):                    | 383                               |
| Nett Weight (kg):              | 17                                |
| Packaging Dimensions           |                                   |
| Height (mm):                   | 835                               |
| Width (mm):                    | 520                               |
| Depth (mm):                    | 375                               |
| Gross Weight (kg):             | 17.5                              |
| Packaging Data                 |                                   |
| Box Colour:                    | Brown Cardboard Box               |
| Box Qty:                       | 1                                 |
| Label Size:                    | 100 x 50                          |
| Label Colour:                  | White Label                       |
| Label Qty:                     | 2                                 |
| Outer Box Dimensions (If       | Applicable)                       |
| Height (mm):                   |                                   |
| Width (mm):                    |                                   |
| Depth (mm):                    |                                   |
| Gross Weight (kg):             |                                   |
| Barcode:                       | 5056462659978                     |
| Product Details                |                                   |
| Country of Origin:             | United Kingdom                    |
| Fitting Instruction:           | No                                |
| CE & UKCA:                     | N/A                               |
| FSC Certified Materials:       | Yes                               |
| Colour:                        | Grey Vicenza Oak                  |
| Construction Method:           | Cam & Wood Dowel                  |
| Construction Type:             | Rigid                             |
| Cabinet Finish:                | MFC Textured Woodgrain            |
| Fascia Finish:                 | MFC Textured Woodgrain            |
| Cabinet Thickness (mm):        | 18                                |
| Fascia Thickness (mm):         | 18                                |
| Drawer Included:               | No                                |
| Drawer Type:                   | Not Applicable                    |
| No of Shelves:                 | 1<br>05 Degree Clip On Soft Class |
| Hinge Type:                    | 95 Degree Clip-On Soft Close      |
| Hinge Included:                | Yes, Supplied                     |
| Adjustable Legs:               | No, Not Required                  |
| Fixings Included:              | Yes                               |
| Handle Style:<br>Waste Shroud: | Contemporary<br>No                |
| Handle Included:               | Yes, Supplied                     |
| Handle Type:                   | D-Shape                           |
| rundie Type.                   | D-Shape                           |