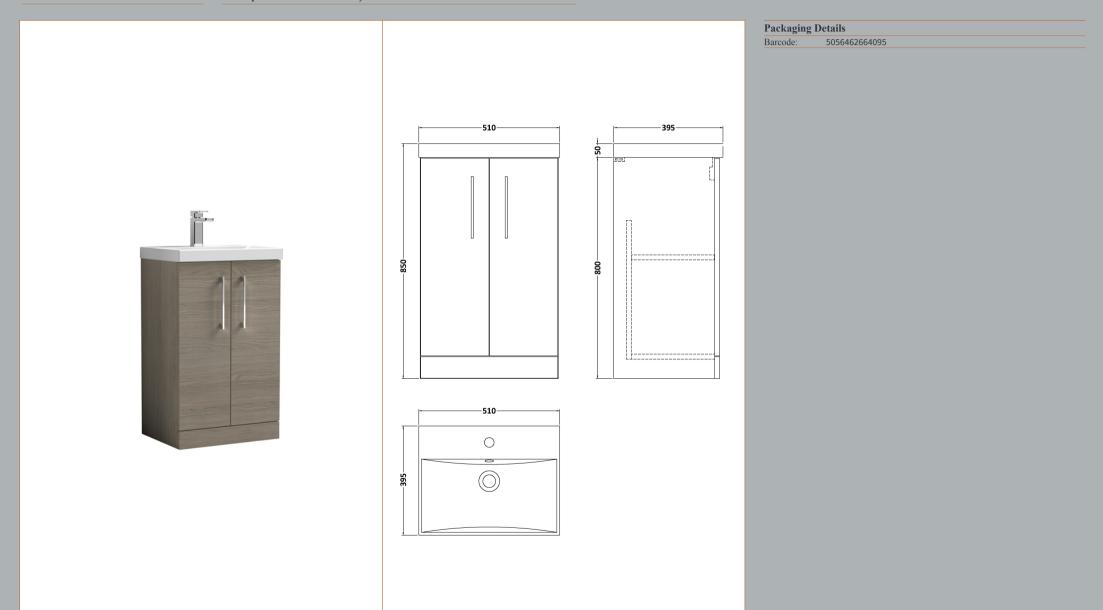

## TECHNICAL DATA SHEET

Sales Code: ARN2501D

**Description:** 500 Fs 2-Door Vanity & Basin 3

ROXOR

Sales Code: NVF2501

Description: 500 Fs 2-Door Unit (365 Deep)

| Product Dimensions             |                                   |
|--------------------------------|-----------------------------------|
| Height (mm):                   | 800                               |
| Width (mm):                    | 500                               |
| Depth (mm):                    | 383                               |
| Nett Weight (kg):              | 17                                |
| Packaging Dimensions           |                                   |
| Height (mm):                   | 835                               |
| Width (mm):                    | 520                               |
| Depth (mm):                    | 375                               |
| Gross Weight (kg):             | 17.5                              |
| Packaging Data                 |                                   |
| Box Colour:                    | Brown Cardboard Box               |
| Box Qty:                       | 1                                 |
| Label Size:                    | 100 x 50                          |
| Label Colour:                  | White Label                       |
| Label Qty:                     | 2                                 |
| Outer Box Dimensions (If       | Applicable)                       |
| Height (mm):                   |                                   |
| Width (mm):                    |                                   |
| Depth (mm):                    |                                   |
| Gross Weight (kg):             |                                   |
| Barcode:                       | 5056462659978                     |
| Product Details                |                                   |
| Country of Origin:             | United Kingdom                    |
| Fitting Instruction:           | No                                |
| CE & UKCA:                     | N/A                               |
| FSC Certified Materials:       | Yes                               |
| Colour:                        | Grey Vicenza Oak                  |
| Construction Method:           | Cam & Wood Dowel                  |
| Construction Type:             | Rigid                             |
| Cabinet Finish:                | MFC Textured Woodgrain            |
| Fascia Finish:                 | MFC Textured Woodgrain            |
| Cabinet Thickness (mm):        | 18                                |
| Fascia Thickness (mm):         | 18                                |
| Drawer Included:               | No                                |
| Drawer Type:                   | Not Applicable                    |
| No of Shelves:                 | 1<br>05 Degree Clip On Soft Class |
| Hinge Type:                    | 95 Degree Clip-On Soft Close      |
| Hinge Included:                | Yes, Supplied                     |
| Adjustable Legs:               | No, Not Required                  |
| Fixings Included:              | Yes                               |
| Handle Style:<br>Waste Shroud: | Contemporary<br>No                |
| Handle Included:               | Yes, Supplied                     |
| Handle Type:                   | D-Shape                           |
| rundie Type.                   | D-Shape                           |

ROXOR

Sales Code: NVM032

**Description:** 500 Thin Edged Basin 1Th

| Product Dime                           | isions                                                                                |  |
|----------------------------------------|---------------------------------------------------------------------------------------|--|
| Height (mm):                           | 170                                                                                   |  |
| Width (mm):                            | 510                                                                                   |  |
| Depth (mm):                            | 395                                                                                   |  |
| Nett Weight (kg):                      |                                                                                       |  |
| Packaging Din                          | nensions                                                                              |  |
| Height (mm):                           | 190                                                                                   |  |
| Width (mm):                            | 530                                                                                   |  |
| Depth (mm):                            | 415                                                                                   |  |
| Gross Weight (kg                       |                                                                                       |  |
| Packaging Dat                          |                                                                                       |  |
| Box Colour:                            | Brown Cardboard Box - Printed                                                         |  |
| Box Qty:                               | 1                                                                                     |  |
| Label Size:                            | 100 x 50                                                                              |  |
| Label Colour:                          | White Label                                                                           |  |
| Label Qty:                             | 2                                                                                     |  |
|                                        | nensions (If Applicable)                                                              |  |
| Height (mm):                           |                                                                                       |  |
| Width (mm):                            |                                                                                       |  |
| Depth (mm):                            |                                                                                       |  |
| Gross Weight (kg                       |                                                                                       |  |
| Barcode:                               | 5056211853411                                                                         |  |
| Product Detail                         |                                                                                       |  |
| Country of Origin                      |                                                                                       |  |
| Fitting Instruction                    |                                                                                       |  |
| Certification: CE<br>Product Material: |                                                                                       |  |
|                                        |                                                                                       |  |
| Fixing Supplied:                       | No                                                                                    |  |
| Pans/Bidets:                           | Trap Style: Not Applicable Includes Seat: Not Applicable                              |  |
|                                        |                                                                                       |  |
| Seats:                                 | Seat Type: Not Applicable Material: Not Applicable                                    |  |
|                                        | Function: Not Applicable Hinge Type: Not Applicable                                   |  |
|                                        | Hinge Material: Not Applicable                                                        |  |
| Cistoma                                | Operating Type: Not Applicable Eittinger Net Applicable                               |  |
| Cisterns:                              | Operating Type: Not Applicable Fittings: Not Applicable<br>Lever Type: Not Applicable |  |
|                                        | сечентуре: постаррисарте                                                              |  |
| Basins:                                | Tap Hole: One Taphole Chain Stay Hole: No                                             |  |
|                                        | Template: Not Required Waste Type Reg: Slotted                                        |  |
|                                        | Overflow Inc: Yes Overflow Cover: Yes                                                 |  |
|                                        | Inner Bowl Depth (mm): 125mm                                                          |  |