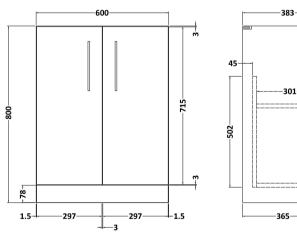

## **Packaging Details**

Barcode: 5056462669601

Sales Code: NVF2503 Description: 600 Fs 2-Door Unit (365 Deep)

Handle Type:

| <b>Product Dimensions</b> |                              |  |
|---------------------------|------------------------------|--|
| Height (mm):              | 800                          |  |
| Width (mm):               | 600                          |  |
| Depth (mm):               | 383                          |  |
| Nett Weight (kg):         | 19.5                         |  |
| Packaging Dimensions      |                              |  |
| Height (mm):              | 835                          |  |
| Width (mm):               | 620                          |  |
| Depth (mm):               | 375                          |  |
| Gross Weight (kg):        | 20                           |  |
| Packaging Data            |                              |  |
| Box Colour:               | Brown Cardboard Box          |  |
| Box Qty:                  | 1                            |  |
| Label Size:               | 100 x 50                     |  |
| Label Colour:             | White Label                  |  |
| Label Qty:                | 2                            |  |
| Outer Box Dimensions (If  | Applicable)                  |  |
| Height (mm):              |                              |  |
| Width (mm):               |                              |  |
| Depth (mm):               |                              |  |
| Gross Weight (kg):        |                              |  |
| Barcode:                  | 5056462659985                |  |
| Product Details           |                              |  |
| Country of Origin:        | United Kingdom               |  |
| Fitting Instruction:      | No                           |  |
| CE & UKCA:                | N/A                          |  |
| FSC Certified Materials:  | Yes                          |  |
| Colour:                   | Grey Vicenza Oak             |  |
| Construction Method:      | Cam & Wood Dowel             |  |
| Construction Type:        | Rigid                        |  |
| Cabinet Finish:           | MFC Textured Woodgrain       |  |
| Fascia Finish:            | MFC Textured Woodgrain       |  |
| Cabinet Thickness (mm):   | 18                           |  |
| Fascia Thickness (mm):    | 18                           |  |
| Drawer Included:          | No                           |  |
| Drawer Type:              | Not Applicable               |  |
| No of Shelves:            | 1                            |  |
| Hinge Type:               | 95 Degree Clip-On Soft Close |  |
| Hinge Included:           | Yes, Supplied                |  |
| Adjustable Legs:          | No, Not Required             |  |
| Fixings Included:         | Yes                          |  |
| Handle Style:             | Contemporary                 |  |
| Waste Shroud:             | No No                        |  |
| Handle Included:          | Yes, Supplied                |  |