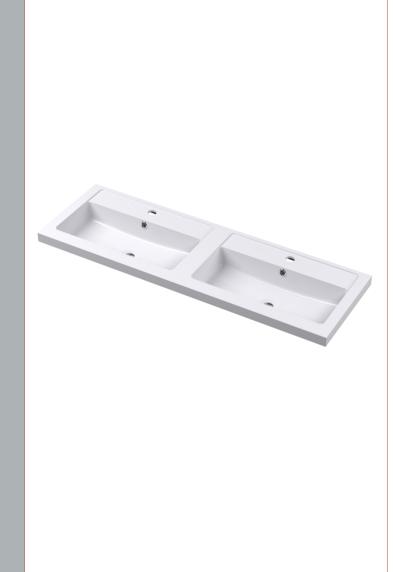

D-Shape

Sales Code: PMB424 Description: Double Polymarble Basin 1205 X 390

| <b>Product Dime</b>                                                              |                                                         |                               |  |
|----------------------------------------------------------------------------------|---------------------------------------------------------|-------------------------------|--|
| Height (mm):                                                                     |                                                         | 390                           |  |
| Width (mm):                                                                      | 1205                                                    |                               |  |
| Depth (mm):                                                                      |                                                         | 157                           |  |
| Nett Weight (kg)                                                                 |                                                         |                               |  |
| Packaging Dir                                                                    | nensions                                                |                               |  |
| Height (mm):                                                                     | 100                                                     |                               |  |
| Width (mm):                                                                      | 1205                                                    |                               |  |
| Depth (mm):                                                                      | 400                                                     |                               |  |
| Gross Weight (kg                                                                 | g): 18.12                                               | 18.12                         |  |
| <b>Packaging Dat</b>                                                             | ta                                                      |                               |  |
| Box Colour:                                                                      | Brown (                                                 | Cardboard Box - Printed       |  |
| Box Qty:                                                                         | 1                                                       |                               |  |
| Label Size:                                                                      | 100 X                                                   | 50                            |  |
| Label Colour:                                                                    | White L                                                 | abel                          |  |
| Label Qty:                                                                       | 2                                                       |                               |  |
| <b>Outer Box Dir</b>                                                             | nensions (If Applicable)                                |                               |  |
| Height (mm):                                                                     |                                                         |                               |  |
| Width (mm):                                                                      |                                                         |                               |  |
| Depth (mm):                                                                      |                                                         |                               |  |
| Gross Weight (kg                                                                 | g):                                                     |                               |  |
| Barcode: 5                                                                       |                                                         | 1815136                       |  |
| <b>Product Detai</b>                                                             | ls                                                      |                               |  |
| Country of Origin                                                                | n: China                                                |                               |  |
| Fitting Instruction                                                              | n: No                                                   |                               |  |
| Certification: CE                                                                | E & UKCA: No WRAS:                                      | N/A WRAS No: N/A              |  |
| Product Material:                                                                | Polyma                                                  | rble                          |  |
| Fixing Supplied:                                                                 | No                                                      |                               |  |
|                                                                                  |                                                         |                               |  |
| Pans/Bidets:                                                                     | Trap Style: Not Applicable                              | Includes Seat: Not Applicable |  |
| Seats:                                                                           | Seat Type: Not Applicable                               | Material: Not Applicable      |  |
| - Scatts.                                                                        | Function: Not Applicable Hinge Type: Not Applicable     |                               |  |
| Hinge Material: Not Applicable                                                   |                                                         |                               |  |
|                                                                                  | Timge material. Not Applied                             |                               |  |
| Cisterns:                                                                        | Operating Type: Not Applicable Fittings: Not Applicable |                               |  |
| Cisterns: Operating Type: Not Applicable Fittings: No Lever Type: Not Applicable |                                                         |                               |  |
|                                                                                  | Level Type. Not Applicable                              | <del>-</del>                  |  |
| Basins:                                                                          | Tap Hole: Two Tapholes                                  | Chain Stay Hole: No           |  |
|                                                                                  | Template: Not Required                                  | Waste Type Req: Slotted       |  |
|                                                                                  | Overflow Inc: Yes                                       | Overflow Cover: Yes           |  |
|                                                                                  | Inner Bowl Depth (mm): 103 mm                           |                               |  |
|                                                                                  | niner Bowr Depuir (milli). 10                           | 5 111111                      |  |