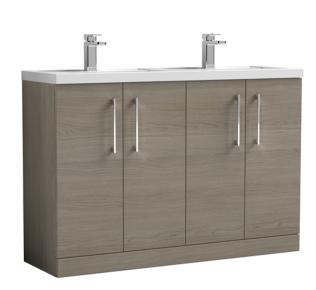

## ROXOR

Sales Code: ARN2503C Description: 1200 Fs 4-Door Vanity & Double Basin