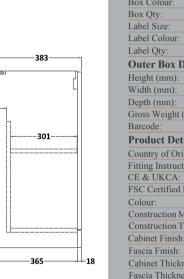

## **Packaging Details**

Barcode: 5056462669601

Sales Code: NVF2503 Description: 600 Fs 2-Door Unit (365 Deep)

Handle Type:

| <b>Product Dimensions</b> |                              |  |
|---------------------------|------------------------------|--|
| Height (mm):              | 800                          |  |
| Width (mm):               | 600                          |  |
| Depth (mm):               | 383                          |  |
| Nett Weight (kg):         | 19.5                         |  |
| Packaging Dimensions      |                              |  |
| Height (mm):              | 835                          |  |
| Width (mm):               | 620                          |  |
| Depth (mm):               | 375                          |  |
| Gross Weight (kg):        | 20                           |  |
| Packaging Data            |                              |  |
| Box Colour:               | Brown Cardboard Box          |  |
| Box Qty:                  | 1                            |  |
| Label Size:               | 100 x 50                     |  |
| Label Colour:             | White Label                  |  |
| Label Qty:                | 2                            |  |
| Outer Box Dimensions (If  | Applicable)                  |  |
| Height (mm):              |                              |  |
| Width (mm):               |                              |  |
| Depth (mm):               |                              |  |
| Gross Weight (kg):        |                              |  |
| Barcode:                  | 5056462659985                |  |
| Product Details           |                              |  |
| Country of Origin:        | United Kingdom               |  |
| Fitting Instruction:      | No                           |  |
| CE & UKCA:                | N/A                          |  |
| FSC Certified Materials:  | Yes                          |  |
| Colour:                   | Grey Vicenza Oak             |  |
| Construction Method:      | Cam & Wood Dowel             |  |
| Construction Type:        | Rigid                        |  |
| Cabinet Finish:           | MFC Textured Woodgrain       |  |
| Fascia Finish:            | MFC Textured Woodgrain       |  |
| Cabinet Thickness (mm):   | 18                           |  |
| Fascia Thickness (mm):    | 18                           |  |
| Drawer Included:          | No                           |  |
| Drawer Type:              | Not Applicable               |  |
| No of Shelves:            | 1                            |  |
| Hinge Type:               | 95 Degree Clip-On Soft Close |  |
| Hinge Included:           | Yes, Supplied                |  |
| Adjustable Legs:          | No, Not Required             |  |
| Fixings Included:         | Yes                          |  |
| Handle Style:             | Contemporary                 |  |
| Waste Shroud:             | No No                        |  |
| Handle Included:          | Yes, Supplied                |  |