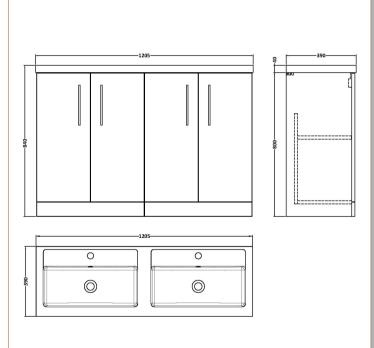

## ROXOR

Sales Code: ARN2503C Description: 1200 Fs 4-Door Vanity & Double Basin

D-Shape

Sales Code: PMB424 Description: Double Polymarble Basin 1205 X 390

| <b>Product Dime</b>                                                              |                                                         |                               |  |
|----------------------------------------------------------------------------------|---------------------------------------------------------|-------------------------------|--|
| Height (mm):                                                                     |                                                         | 390                           |  |
| Width (mm):                                                                      | 1205                                                    |                               |  |
| Depth (mm):                                                                      |                                                         | 157                           |  |
| Nett Weight (kg)                                                                 |                                                         |                               |  |
| Packaging Dir                                                                    | nensions                                                |                               |  |
| Height (mm):                                                                     | 100                                                     |                               |  |
| Width (mm):                                                                      | 1205                                                    |                               |  |
| Depth (mm):                                                                      | 400                                                     |                               |  |
| Gross Weight (kg                                                                 | g): 18.12                                               | 18.12                         |  |
| <b>Packaging Dat</b>                                                             | ta                                                      |                               |  |
| Box Colour:                                                                      | Brown (                                                 | Cardboard Box - Printed       |  |
| Box Qty:                                                                         | 1                                                       |                               |  |
| Label Size:                                                                      | 100 X                                                   | 50                            |  |
| Label Colour:                                                                    | White L                                                 | abel                          |  |
| Label Qty:                                                                       | 2                                                       |                               |  |
| <b>Outer Box Dir</b>                                                             | nensions (If Applicable)                                |                               |  |
| Height (mm):                                                                     |                                                         |                               |  |
| Width (mm):                                                                      |                                                         |                               |  |
| Depth (mm):                                                                      |                                                         |                               |  |
| Gross Weight (kg                                                                 | g):                                                     |                               |  |
| Barcode: 5                                                                       |                                                         | 1815136                       |  |
| <b>Product Detai</b>                                                             | ls                                                      |                               |  |
| Country of Origin                                                                | n: China                                                |                               |  |
| Fitting Instruction                                                              | n: No                                                   |                               |  |
| Certification: CE                                                                | E & UKCA: No WRAS:                                      | N/A WRAS No: N/A              |  |
| Product Material:                                                                | Polyma                                                  | rble                          |  |
| Fixing Supplied:                                                                 | No                                                      |                               |  |
|                                                                                  |                                                         |                               |  |
| Pans/Bidets:                                                                     | Trap Style: Not Applicable                              | Includes Seat: Not Applicable |  |
| Seats:                                                                           | Seat Type: Not Applicable                               | Material: Not Applicable      |  |
| - Scatts.                                                                        | Function: Not Applicable Hinge Type: Not Applicable     |                               |  |
| Hinge Material: Not Applicable                                                   |                                                         |                               |  |
|                                                                                  | Timge material. Not Applied                             |                               |  |
| Cisterns:                                                                        | Operating Type: Not Applicable Fittings: Not Applicable |                               |  |
| Cisterns: Operating Type: Not Applicable Fittings: No Lever Type: Not Applicable |                                                         |                               |  |
|                                                                                  | Level Type. Not Applicable                              | <del>-</del>                  |  |
| Basins:                                                                          | Tap Hole: Two Tapholes                                  | Chain Stay Hole: No           |  |
|                                                                                  | Template: Not Required                                  | Waste Type Req: Slotted       |  |
|                                                                                  | Overflow Inc: Yes                                       | Overflow Cover: Yes           |  |
|                                                                                  | Inner Bowl Depth (mm): 103 mm                           |                               |  |
|                                                                                  | niner Bowr Depuir (milli). 10                           | 5 111111                      |  |