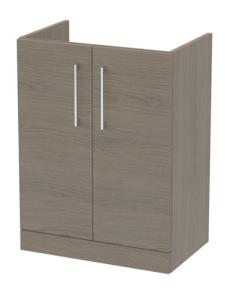

## **Packaging Details**

Barcode: 5056462669601

Sales Code: NVF2503 Description: 600 Fs 2-Door Unit (365 Deep)

Handle Type:

| <b>Product Dimensions</b> |                              |  |
|---------------------------|------------------------------|--|
| Height (mm):              | 800                          |  |
| Width (mm):               | 600                          |  |
| Depth (mm):               | 383                          |  |
| Nett Weight (kg):         | 19.5                         |  |
| Packaging Dimensions      |                              |  |
| Height (mm):              | 835                          |  |
| Width (mm):               | 620                          |  |
| Depth (mm):               | 375                          |  |
| Gross Weight (kg):        | 20                           |  |
| Packaging Data            |                              |  |
| Box Colour:               | Brown Cardboard Box          |  |
| Box Qty:                  | 1                            |  |
| Label Size:               | 100 x 50                     |  |
| Label Colour:             | White Label                  |  |
| Label Qty:                | 2                            |  |
| Outer Box Dimensions (If  | Applicable)                  |  |
| Height (mm):              |                              |  |
| Width (mm):               |                              |  |
| Depth (mm):               |                              |  |
| Gross Weight (kg):        |                              |  |
| Barcode:                  | 5056462659985                |  |
| Product Details           |                              |  |
| Country of Origin:        | United Kingdom               |  |
| Fitting Instruction:      | No                           |  |
| CE & UKCA:                | N/A                          |  |
| FSC Certified Materials:  | Yes                          |  |
| Colour:                   | Grey Vicenza Oak             |  |
| Construction Method:      | Cam & Wood Dowel             |  |
| Construction Type:        | Rigid                        |  |
| Cabinet Finish:           | MFC Textured Woodgrain       |  |
| Fascia Finish:            | MFC Textured Woodgrain       |  |
| Cabinet Thickness (mm):   | 18                           |  |
| Fascia Thickness (mm):    | 18                           |  |
| Drawer Included:          | No                           |  |
| Drawer Type:              | Not Applicable               |  |
| No of Shelves:            | 1                            |  |
| Hinge Type:               | 95 Degree Clip-On Soft Close |  |
| Hinge Included:           | Yes, Supplied                |  |
| Adjustable Legs:          | No, Not Required             |  |
| Fixings Included:         | Yes                          |  |
| Handle Style:             | Contemporary                 |  |
| Waste Shroud:             | No No                        |  |
| Handle Included:          | Yes, Supplied                |  |