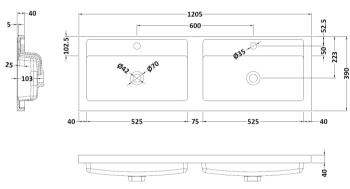

D-Shape

Sales Code: PMB424 Description: Double Polymarble Basin 1205 X 390

| <b>Product Dime</b>                                                              |                                                         |                               |  |
|----------------------------------------------------------------------------------|---------------------------------------------------------|-------------------------------|--|
| Height (mm):                                                                     |                                                         | 390                           |  |
| Width (mm):                                                                      | 1205                                                    |                               |  |
| Depth (mm):                                                                      |                                                         | 157                           |  |
| Nett Weight (kg)                                                                 |                                                         |                               |  |
| Packaging Dir                                                                    | nensions                                                |                               |  |
| Height (mm):                                                                     | 100                                                     |                               |  |
| Width (mm):                                                                      | 1205                                                    |                               |  |
| Depth (mm):                                                                      | 400                                                     |                               |  |
| Gross Weight (kg                                                                 | g): 18.12                                               | 18.12                         |  |
| <b>Packaging Dat</b>                                                             | ta                                                      |                               |  |
| Box Colour:                                                                      | Brown (                                                 | Cardboard Box - Printed       |  |
| Box Qty:                                                                         | 1                                                       |                               |  |
| Label Size:                                                                      | 100 X                                                   | 50                            |  |
| Label Colour:                                                                    | White L                                                 | abel                          |  |
| Label Qty:                                                                       | 2                                                       |                               |  |
| <b>Outer Box Dir</b>                                                             | nensions (If Applicable)                                |                               |  |
| Height (mm):                                                                     |                                                         |                               |  |
| Width (mm):                                                                      |                                                         |                               |  |
| Depth (mm):                                                                      |                                                         |                               |  |
| Gross Weight (kg                                                                 | g):                                                     |                               |  |
| Barcode: 5                                                                       |                                                         | 1815136                       |  |
| <b>Product Detai</b>                                                             | ls                                                      |                               |  |
| Country of Origin                                                                | n: China                                                |                               |  |
| Fitting Instruction                                                              | n: No                                                   |                               |  |
| Certification: CE                                                                | E & UKCA: No WRAS:                                      | N/A WRAS No: N/A              |  |
| Product Material:                                                                | Polyma                                                  | rble                          |  |
| Fixing Supplied:                                                                 | No                                                      |                               |  |
|                                                                                  |                                                         |                               |  |
| Pans/Bidets:                                                                     | Trap Style: Not Applicable                              | Includes Seat: Not Applicable |  |
| Seats:                                                                           | Seat Type: Not Applicable                               | Material: Not Applicable      |  |
| - Scatts.                                                                        | Function: Not Applicable Hinge Type: Not Applicable     |                               |  |
| Hinge Material: Not Applicable                                                   |                                                         |                               |  |
|                                                                                  | Timge material. Not Applied                             |                               |  |
| Cisterns:                                                                        | Operating Type: Not Applicable Fittings: Not Applicable |                               |  |
| Cisterns: Operating Type: Not Applicable Fittings: No Lever Type: Not Applicable |                                                         |                               |  |
|                                                                                  | Level Type. Not Applicable                              | <del>-</del>                  |  |
| Basins:                                                                          | Tap Hole: Two Tapholes                                  | Chain Stay Hole: No           |  |
|                                                                                  | Template: Not Required                                  | Waste Type Req: Slotted       |  |
|                                                                                  | Overflow Inc: Yes                                       | Overflow Cover: Yes           |  |
|                                                                                  | Inner Bowl Depth (mm): 103 mm                           |                               |  |
|                                                                                  | niner Bowr Depuir (milli). 10                           | 5 111111                      |  |