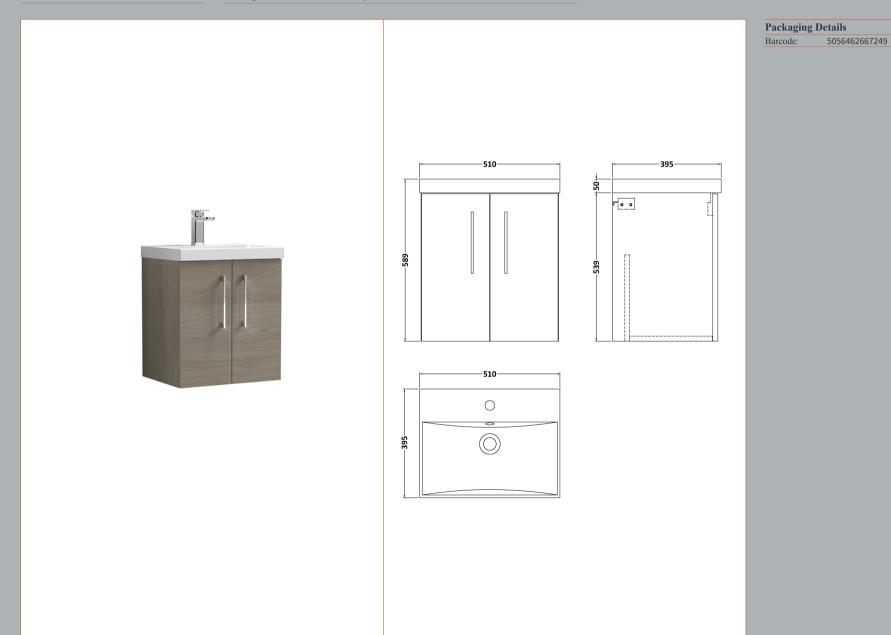

## TECHNICAL DATA SHEET

Sales Code: ARN2521D

**Description:** 500 Wh 2-Door Vanity & Basin 3