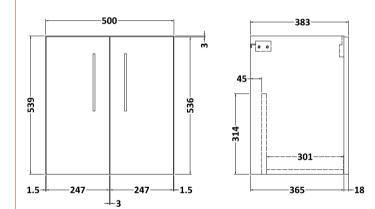

## TECHNICAL DATA SHEET

ROXOR

Sales Code: NVF2521

Description: 500 Wh 2-Door Unit (365 Deep)

| Product Dimensions         |                              |
|----------------------------|------------------------------|
| Height (mm):               | 539                          |
| Width (mm):                | 500                          |
| Depth (mm):                | 383                          |
| Nett Weight (kg):          | 12.6                         |
| Packaging Dimensions       |                              |
| Height (mm):               | 560                          |
| Width (mm):                | 520                          |
| Depth (mm):                | 405                          |
| Gross Weight (kg):         | 13.1                         |
| Packaging Data             |                              |
| Box Colour:                | Brown Cardboard Box          |
| Box Qty:                   | 1                            |
| Label Size:                | 100 x 50                     |
| Label Colour:              | White Label                  |
| Label Oty:                 | 2                            |
| Outer Box Dimensions (If A | Annlicable)                  |
| Height (mm):               | -T.T                         |
| Width (mm):                |                              |
| Depth (mm):                |                              |
| Gross Weight (kg):         |                              |
| Barcode:                   | 5056462660004                |
| Product Details            | 363610200001                 |
| Country of Origin:         | United Kingdom               |
| Fitting Instruction:       | No                           |
| CE & UKCA:                 | N/A                          |
| FSC Certified Materials:   | Yes                          |
| Colour:                    | Grey Vicenza Oak             |
| Construction Method:       | Cam & Wood Dowel             |
| Construction Type:         | Rigid                        |
| Cabinet Finish:            | MFC Textured Woodgrain       |
| Fascia Finish:             | MFC Textured Woodgrain       |
| Cabinet Thickness (mm):    | 18                           |
| Fascia Thickness (mm):     | 18                           |
| Drawer Included:           | No                           |
| Drawer Type:               | Not Applicable               |
| No of Shelves:             | 0                            |
| Hinge Type:                | 95 Degree Clip-On Soft Close |
| Hinge Included:            | Yes, Supplied                |
| Adjustable Legs:           | No, Not Required             |
| Fixings Included:          | Yes                          |
| Handle Style:              | Contemporary                 |
| Waste Shroud:              | No                           |
| Handle Included:           | Yes, Supplied                |
| Handle Type:               | D-Shape                      |