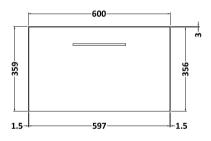

Sales Code: NVF2522 Description: 600 Single Drawer Unit (365 Deep)

| <b>Product Dimensions</b>  |                                |
|----------------------------|--------------------------------|
| Height (mm):               | 359                            |
| Width (mm):                | 600                            |
| Depth (mm):                | 383                            |
| Nett Weight (kg):          | 13                             |
| Packaging Dimensions       |                                |
| Height (mm):               | 391                            |
| Width (mm):                | 632                            |
| Depth (mm):                | 391                            |
| Gross Weight (kg):         | 13.5                           |
| Packaging Data             |                                |
| Box Colour:                | Brown Cardboard Box            |
| Box Qty:                   | 1                              |
| Label Size:                | 100 x 50                       |
| Label Colour:              | White Label                    |
| Label Qty:                 | 2                              |
| Outer Box Dimensions (If A | Applicable)                    |
| Height (mm):               | · ·                            |
| Width (mm):                |                                |
| Depth (mm):                |                                |
| Gross Weight (kg):         |                                |
| Barcode:                   | 5056462660813                  |
| Product Details            |                                |
| Country of Origin:         | United Kingdom                 |
| Fitting Instruction:       | No                             |
| CE & UKCA:                 | N/A                            |
| FSC Certified Materials:   | Yes                            |
| Colour:                    | Grey Vicenza Oak               |
| Construction Method:       | Cam & Wood Dowel               |
| Construction Type:         | Rigid                          |
| Cabinet Finish:            | MFC Textured Woodgrain         |
| Fascia Finish:             | MFC Textured Woodgrain         |
| Cabinet Thickness (mm):    | 18                             |
| Fascia Thickness (mm):     | 18                             |
| Drawer Included:           | Yes                            |
| Drawer Type:               | 80mm High Metal S/C Inc Galler |
| No of Shelves:             | 0                              |
| Hinge Type:                | Not Applicable                 |
| Hinge Included:            | Not Applicable                 |
| Adjustable Legs:           | No, Not Required               |
| Fixings Included:          | Yes                            |
| Handle Style:              | Contemporary                   |
| Waste Shroud:              | Yes                            |
| Handle Included:           | Yes, Supplied                  |
| Handle Type:               | D-Shape                        |
|                            |                                |