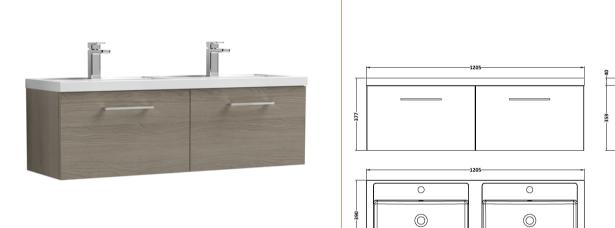

## ROXOR

Sales Code: ARN2522C Description: 1200 Wh 2-Drawer Vanity & Double Basin

| TO 1 |        | T       |
|------|--------|---------|
| Pac  | zaging | Details |
| 1 ac | Raging | Details |

Barcode: 5056462670027

Sales Code: PMB424 Description: Double Polymarble Basin 1205 X 390

| <b>Product Dime</b>  |                                                                                        |                                |
|----------------------|----------------------------------------------------------------------------------------|--------------------------------|
| Height (mm):         | 390                                                                                    |                                |
| Width (mm):          | 1205                                                                                   |                                |
| Depth (mm):          | 157                                                                                    |                                |
| Nett Weight (kg)     |                                                                                        |                                |
| Packaging Dir        | nensions                                                                               |                                |
| Height (mm):         | 100                                                                                    |                                |
| Width (mm):          | 1205                                                                                   |                                |
| Depth (mm):          | 400                                                                                    |                                |
| Gross Weight (kg     | g): 18.12                                                                              |                                |
| <b>Packaging Dat</b> | ta                                                                                     |                                |
| Box Colour:          | Brown (                                                                                | Cardboard Box - Printed        |
| Box Qty:             | 1                                                                                      |                                |
| Label Size:          | 100 X                                                                                  | 50                             |
| Label Colour:        | White L                                                                                | abel                           |
| Label Qty:           | 2                                                                                      |                                |
| <b>Outer Box Dir</b> | nensions (If Applicable)                                                               |                                |
| Height (mm):         |                                                                                        |                                |
| Width (mm):          |                                                                                        |                                |
| Depth (mm):          |                                                                                        |                                |
| Gross Weight (kg     | g):                                                                                    |                                |
| Barcode:             | 5056211                                                                                | 1815136                        |
| <b>Product Detai</b> | ls                                                                                     |                                |
| Country of Origin    | n: China                                                                               |                                |
| Fitting Instruction  | n: No                                                                                  |                                |
| Certification: CE    | E & UKCA: No WRAS:                                                                     | N/A WRAS No: N/A               |
| Product Material:    | Polyma                                                                                 | rble                           |
| Fixing Supplied:     | No                                                                                     |                                |
|                      |                                                                                        |                                |
| Pans/Bidets:         | Trap Style: Not Applicable                                                             | Includes Seat: Not Applicable  |
| Seats:               | Seat Type: Not Applicable                                                              | Material: Not Applicable       |
| - Scatts.            | Function: Not Applicable                                                               | Hinge Type: Not Applicable     |
|                      | Hinge Material: Not Applica                                                            |                                |
|                      | Timge material. Not Applied                                                            |                                |
| Cisterns:            | Operating Type: Not Applic                                                             | cable Fittings: Not Applicable |
| Cisterns:            | ns: Operating Type: Not Applicable Fittings: Not Applicable Lever Type: Not Applicable |                                |
|                      | Level Type. Not Applicable                                                             | <del>-</del>                   |
| Basins:              | Tap Hole: Two Tapholes                                                                 | Chain Stay Hole: No            |
|                      | Template: Not Required                                                                 | Waste Type Req: Slotted        |
|                      | Overflow Inc: Yes                                                                      | Overflow Cover: Yes            |
|                      | Inner Bowl Depth (mm): 10                                                              |                                |
|                      | niner Bowr Depuir (milli). 10                                                          | 5 111111                       |