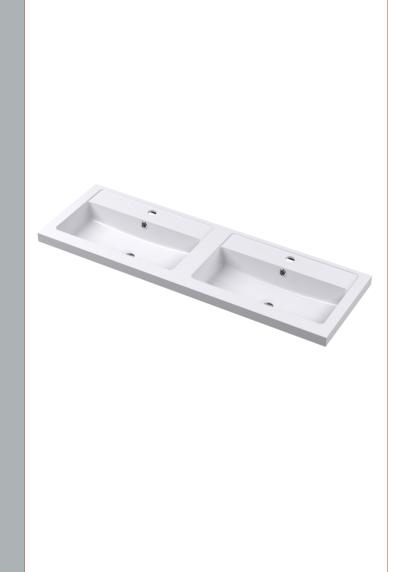

Sales Code: PMB424 Description: Double Polymarble Basin 1205 X 390

| <b>Product Dime</b>  |                                                                                        |                                |
|----------------------|----------------------------------------------------------------------------------------|--------------------------------|
| Height (mm):         | 390                                                                                    |                                |
| Width (mm):          | 1205                                                                                   |                                |
| Depth (mm):          | 157                                                                                    |                                |
| Nett Weight (kg)     |                                                                                        |                                |
| Packaging Dir        | nensions                                                                               |                                |
| Height (mm):         | 100                                                                                    |                                |
| Width (mm):          | 1205                                                                                   |                                |
| Depth (mm):          | 400                                                                                    |                                |
| Gross Weight (kg     | g): 18.12                                                                              |                                |
| <b>Packaging Dat</b> | ta                                                                                     |                                |
| Box Colour:          | Brown (                                                                                | Cardboard Box - Printed        |
| Box Qty:             | 1                                                                                      |                                |
| Label Size:          | 100 X                                                                                  | 50                             |
| Label Colour:        | White L                                                                                | abel                           |
| Label Qty:           | 2                                                                                      |                                |
| <b>Outer Box Dir</b> | nensions (If Applicable)                                                               |                                |
| Height (mm):         |                                                                                        |                                |
| Width (mm):          |                                                                                        |                                |
| Depth (mm):          |                                                                                        |                                |
| Gross Weight (kg     | g):                                                                                    |                                |
| Barcode:             | 5056211                                                                                | 1815136                        |
| <b>Product Detai</b> | ls                                                                                     |                                |
| Country of Origin    | n: China                                                                               |                                |
| Fitting Instruction  | n: No                                                                                  |                                |
| Certification: CE    | E & UKCA: No WRAS:                                                                     | N/A WRAS No: N/A               |
| Product Material:    | Polyma                                                                                 | rble                           |
| Fixing Supplied:     | No                                                                                     |                                |
|                      |                                                                                        |                                |
| Pans/Bidets:         | Trap Style: Not Applicable                                                             | Includes Seat: Not Applicable  |
| Seats:               | Seat Type: Not Applicable                                                              | Material: Not Applicable       |
| - Scatts.            | Function: Not Applicable                                                               | Hinge Type: Not Applicable     |
|                      | Hinge Material: Not Applica                                                            |                                |
|                      | Timge material. Not Applied                                                            |                                |
| Cisterns:            | Operating Type: Not Applic                                                             | cable Fittings: Not Applicable |
| Cisterns:            | ns: Operating Type: Not Applicable Fittings: Not Applicable Lever Type: Not Applicable |                                |
|                      | Level Type. Not Applicable                                                             | <del>-</del>                   |
| Basins:              | Tap Hole: Two Tapholes                                                                 | Chain Stay Hole: No            |
|                      | Template: Not Required                                                                 | Waste Type Req: Slotted        |
|                      | Overflow Inc: Yes                                                                      | Overflow Cover: Yes            |
|                      | Inner Bowl Depth (mm): 10                                                              |                                |
|                      | niner Bowr Depuir (milli). 10                                                          | 5 111111                       |