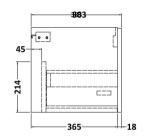

Sales Code: NVF2522 Description: 600 Single Drawer Unit (365 Deep)

| <b>Product Dimensions</b>  |                                |
|----------------------------|--------------------------------|
| Height (mm):               | 359                            |
| Width (mm):                | 600                            |
| Depth (mm):                | 383                            |
| Nett Weight (kg):          | 13                             |
| Packaging Dimensions       |                                |
| Height (mm):               | 391                            |
| Width (mm):                | 632                            |
| Depth (mm):                | 391                            |
| Gross Weight (kg):         | 13.5                           |
| Packaging Data             |                                |
| Box Colour:                | Brown Cardboard Box            |
| Box Qty:                   | 1                              |
| Label Size:                | 100 x 50                       |
| Label Colour:              | White Label                    |
| Label Qty:                 | 2                              |
| Outer Box Dimensions (If A | Applicable)                    |
| Height (mm):               | · ·                            |
| Width (mm):                |                                |
| Depth (mm):                |                                |
| Gross Weight (kg):         |                                |
| Barcode:                   | 5056462660813                  |
| Product Details            |                                |
| Country of Origin:         | United Kingdom                 |
| Fitting Instruction:       | No                             |
| CE & UKCA:                 | N/A                            |
| FSC Certified Materials:   | Yes                            |
| Colour:                    | Grey Vicenza Oak               |
| Construction Method:       | Cam & Wood Dowel               |
| Construction Type:         | Rigid                          |
| Cabinet Finish:            | MFC Textured Woodgrain         |
| Fascia Finish:             | MFC Textured Woodgrain         |
| Cabinet Thickness (mm):    | 18                             |
| Fascia Thickness (mm):     | 18                             |
| Drawer Included:           | Yes                            |
| Drawer Type:               | 80mm High Metal S/C Inc Galler |
| No of Shelves:             | 0                              |
| Hinge Type:                | Not Applicable                 |
| Hinge Included:            | Not Applicable                 |
| Adjustable Legs:           | No, Not Required               |
| Fixings Included:          | Yes                            |
| Handle Style:              | Contemporary                   |
| Waste Shroud:              | Yes                            |
| Handle Included:           | Yes, Supplied                  |
| Handle Type:               | D-Shape                        |
|                            |                                |