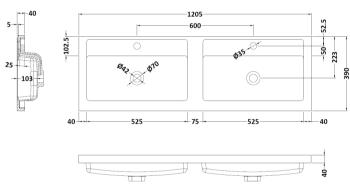

Sales Code: PMB424 Description: Double Polymarble Basin 1205 X 390

| <b>Product Dime</b>  |                                                                                        |                                |
|----------------------|----------------------------------------------------------------------------------------|--------------------------------|
| Height (mm):         | 390                                                                                    |                                |
| Width (mm):          | 1205                                                                                   |                                |
| Depth (mm):          | 157                                                                                    |                                |
| Nett Weight (kg)     |                                                                                        |                                |
| Packaging Dir        | nensions                                                                               |                                |
| Height (mm):         | 100                                                                                    |                                |
| Width (mm):          | 1205                                                                                   |                                |
| Depth (mm):          | 400                                                                                    |                                |
| Gross Weight (kg     | g): 18.12                                                                              |                                |
| <b>Packaging Dat</b> | ta                                                                                     |                                |
| Box Colour:          | Brown (                                                                                | Cardboard Box - Printed        |
| Box Qty:             | 1                                                                                      |                                |
| Label Size:          | 100 X                                                                                  | 50                             |
| Label Colour:        | White L                                                                                | abel                           |
| Label Qty:           | 2                                                                                      |                                |
| <b>Outer Box Dir</b> | nensions (If Applicable)                                                               |                                |
| Height (mm):         |                                                                                        |                                |
| Width (mm):          |                                                                                        |                                |
| Depth (mm):          |                                                                                        |                                |
| Gross Weight (kg     | g):                                                                                    |                                |
| Barcode:             | 5056211                                                                                | 1815136                        |
| <b>Product Detai</b> | ls                                                                                     |                                |
| Country of Origin    | n: China                                                                               |                                |
| Fitting Instruction  | n: No                                                                                  |                                |
| Certification: CE    | E & UKCA: No WRAS:                                                                     | N/A WRAS No: N/A               |
| Product Material:    | Polyma                                                                                 | rble                           |
| Fixing Supplied:     | No                                                                                     |                                |
|                      |                                                                                        |                                |
| Pans/Bidets:         | Trap Style: Not Applicable                                                             | Includes Seat: Not Applicable  |
| Seats:               | Seat Type: Not Applicable                                                              | Material: Not Applicable       |
| - Scatts.            | Function: Not Applicable                                                               | Hinge Type: Not Applicable     |
|                      | Hinge Material: Not Applica                                                            |                                |
|                      | Timge material. Not Applied                                                            |                                |
| Cisterns:            | Operating Type: Not Applic                                                             | cable Fittings: Not Applicable |
| Cisterns:            | ns: Operating Type: Not Applicable Fittings: Not Applicable Lever Type: Not Applicable |                                |
|                      | Level Type. Not Applicable                                                             | <del>-</del>                   |
| Basins:              | Tap Hole: Two Tapholes                                                                 | Chain Stay Hole: No            |
|                      | Template: Not Required                                                                 | Waste Type Req: Slotted        |
|                      | Overflow Inc: Yes                                                                      | Overflow Cover: Yes            |
|                      | Inner Bowl Depth (mm): 10                                                              |                                |
|                      | niner Bowr Depuir (milli). 10                                                          | 5 111111                       |