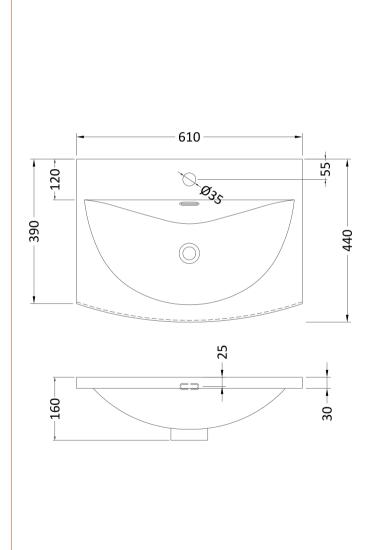

D-Shape

Sales Code: NVM043 Description: 600 Curved Basin 1Th

| <b>Product Dime</b>  | nsions                                                                             |             |                               |  |
|----------------------|------------------------------------------------------------------------------------|-------------|-------------------------------|--|
| Height (mm):         |                                                                                    | 160         |                               |  |
| Width (mm):          |                                                                                    | 610         |                               |  |
| Depth (mm):          |                                                                                    | 440         |                               |  |
| Nett Weight (kg):    |                                                                                    | 11          |                               |  |
| Packaging Dir        | mensions                                                                           |             |                               |  |
| Height (mm):         |                                                                                    | 190         |                               |  |
| Width (mm):          |                                                                                    | 630         |                               |  |
| Depth (mm):          |                                                                                    | 415         |                               |  |
| Gross Weight (kg):   |                                                                                    | 11.5        |                               |  |
| Packaging Da         | ta                                                                                 |             |                               |  |
| Box Colour:          |                                                                                    | Brown C     | Cardboard Box - Printed       |  |
| Box Qty:             |                                                                                    | 1           |                               |  |
| Label Size:          |                                                                                    | 100 x 50    |                               |  |
| Label Colour:        |                                                                                    | White Label |                               |  |
| Label Qty:           |                                                                                    | 2           |                               |  |
| Outer Box Dir        | mensions (If Appl                                                                  | icable)     |                               |  |
| Height (mm):         | ( 11                                                                               |             |                               |  |
| Width (mm):          |                                                                                    |             |                               |  |
| Depth (mm):          |                                                                                    |             |                               |  |
| Gross Weight (kg     | g):                                                                                |             |                               |  |
| Barcode:             |                                                                                    |             | 5056462620961                 |  |
| <b>Product Detai</b> | ls                                                                                 |             |                               |  |
| Country of Origi     | n:                                                                                 | China       |                               |  |
| Fitting Instructio   |                                                                                    | No          |                               |  |
| Certification: CI    | E & UKCA: No                                                                       | WRAS:       | N/A WRAS No: N/A              |  |
| Product Material     | :                                                                                  | Vitreous    | China                         |  |
| Fixing Supplied:     |                                                                                    | No          |                               |  |
| 1 ixing supplied.    |                                                                                    |             |                               |  |
| Pans/Bidets:         | Tron Style: Not An                                                                 | plicable    | Inchedes Coste Nat Applicable |  |
| rails/bluets.        | Trap Style: Not Ap                                                                 | piicable    | Includes Seat: Not Applicable |  |
| C4                   | Coot Trimos Nat Am                                                                 | ماداممادام  | Matarial, Nat Applicable      |  |
| Seats:               | Seat Type: Not App                                                                 |             | Material: Not Applicable      |  |
|                      | Function: Not Applicable Hinge Type: Not Applicable Hinge Material: Not Applicable |             |                               |  |
|                      | Tillige Material. NO                                                               | ТАрриса     | ible                          |  |
|                      |                                                                                    |             |                               |  |
| Cisterns:            | Operating Type: Not Applicable Fittings: Not Applicable                            |             |                               |  |
|                      | Lever Type: Not Applicable                                                         |             |                               |  |
|                      |                                                                                    |             |                               |  |
|                      |                                                                                    |             |                               |  |
| Basins:              | Tap Hole: One Tap                                                                  |             | Chain Stay Hole: No           |  |
|                      | Template: Not Req                                                                  | uired       | Waste Type Req: Slotted       |  |
|                      | Overflow Inc: Yes Overflow Cover: Yes                                              |             |                               |  |
|                      | Inner Bowl Depth (mm): 125mm                                                       |             |                               |  |