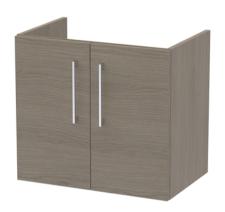

## **Packaging Details**

Barcode: 5056462680811

Sales Code: NVF2523 Description: 600 Wh 2-Door Unit (365 Deep)

Handle Type:

| <b>Product Dimensions</b> |                              |  |  |
|---------------------------|------------------------------|--|--|
| Height (mm):              | 539                          |  |  |
| Width (mm):               | 600                          |  |  |
| Depth (mm):               | 383                          |  |  |
| Nett Weight (kg):         | 14.2                         |  |  |
| Packaging Dimensions      |                              |  |  |
| Height (mm):              | 560                          |  |  |
| Width (mm):               | 620                          |  |  |
| Depth (mm):               | 405                          |  |  |
| Gross Weight (kg):        | 14.7                         |  |  |
| Packaging Data            |                              |  |  |
| Box Colour:               | Brown Cardboard Box          |  |  |
| Box Qty:                  | 1                            |  |  |
| Label Size:               | 100 x 50                     |  |  |
| Label Colour:             | White Label                  |  |  |
| Label Qty:                | 2                            |  |  |
| Outer Box Dimensions (If  | Applicable)                  |  |  |
| Height (mm):              |                              |  |  |
| Width (mm):               |                              |  |  |
| Depth (mm):               |                              |  |  |
| Gross Weight (kg):        |                              |  |  |
| Barcode:                  | 5056462660011                |  |  |
| Product Details           |                              |  |  |
| Country of Origin:        | United Kingdom               |  |  |
| Fitting Instruction:      | No                           |  |  |
| CE & UKCA:                | N/A                          |  |  |
| FSC Certified Materials:  | Yes                          |  |  |
| Colour:                   | Grey Vicenza Oak             |  |  |
| Construction Method:      | Cam & Wood Dowel             |  |  |
| Construction Type:        | Rigid                        |  |  |
| Cabinet Finish:           | MFC Textured Woodgrain       |  |  |
| Fascia Finish:            | MFC Textured Woodgrain       |  |  |
| Cabinet Thickness (mm):   | 18                           |  |  |
| Fascia Thickness (mm):    | 18                           |  |  |
| Drawer Included:          | No                           |  |  |
| Drawer Type:              | Not Applicable               |  |  |
| No of Shelves:            | 0                            |  |  |
| Hinge Type:               | 95 Degree Clip-On Soft Close |  |  |
| Hinge Included:           | Yes, Supplied                |  |  |
| Adjustable Legs:          | No, Not Required             |  |  |
| Fixings Included:         | Yes                          |  |  |
| Handle Style:             | Contemporary                 |  |  |
| Waste Shroud:             | No                           |  |  |
| Handle Included:          | Yes, Supplied                |  |  |