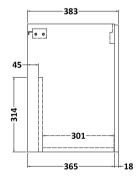

## **Packaging Details**

Barcode: 5056462680811

Sales Code: NVF2523 Description: 600 Wh 2-Door Unit (365 Deep)

Handle Type:

| <b>Product Dimensions</b> |                              |  |  |
|---------------------------|------------------------------|--|--|
| Height (mm):              | 539                          |  |  |
| Width (mm):               | 600                          |  |  |
| Depth (mm):               | 383                          |  |  |
| Nett Weight (kg):         | 14.2                         |  |  |
| Packaging Dimensions      |                              |  |  |
| Height (mm):              | 560                          |  |  |
| Width (mm):               | 620                          |  |  |
| Depth (mm):               | 405                          |  |  |
| Gross Weight (kg):        | 14.7                         |  |  |
| Packaging Data            |                              |  |  |
| Box Colour:               | Brown Cardboard Box          |  |  |
| Box Qty:                  | 1                            |  |  |
| Label Size:               | 100 x 50                     |  |  |
| Label Colour:             | White Label                  |  |  |
| Label Qty:                | 2                            |  |  |
| Outer Box Dimensions (If  | Applicable)                  |  |  |
| Height (mm):              |                              |  |  |
| Width (mm):               |                              |  |  |
| Depth (mm):               |                              |  |  |
| Gross Weight (kg):        |                              |  |  |
| Barcode:                  | 5056462660011                |  |  |
| Product Details           |                              |  |  |
| Country of Origin:        | United Kingdom               |  |  |
| Fitting Instruction:      | No                           |  |  |
| CE & UKCA:                | N/A                          |  |  |
| FSC Certified Materials:  | Yes                          |  |  |
| Colour:                   | Grey Vicenza Oak             |  |  |
| Construction Method:      | Cam & Wood Dowel             |  |  |
| Construction Type:        | Rigid                        |  |  |
| Cabinet Finish:           | MFC Textured Woodgrain       |  |  |
| Fascia Finish:            | MFC Textured Woodgrain       |  |  |
| Cabinet Thickness (mm):   | 18                           |  |  |
| Fascia Thickness (mm):    | 18                           |  |  |
| Drawer Included:          | No                           |  |  |
| Drawer Type:              | Not Applicable               |  |  |
| No of Shelves:            | 0                            |  |  |
| Hinge Type:               | 95 Degree Clip-On Soft Close |  |  |
| Hinge Included:           | Yes, Supplied                |  |  |
| Adjustable Legs:          | No, Not Required             |  |  |
| Fixings Included:         | Yes                          |  |  |
| Handle Style:             | Contemporary                 |  |  |
| Waste Shroud:             | No                           |  |  |
| Handle Included:          | Yes, Supplied                |  |  |