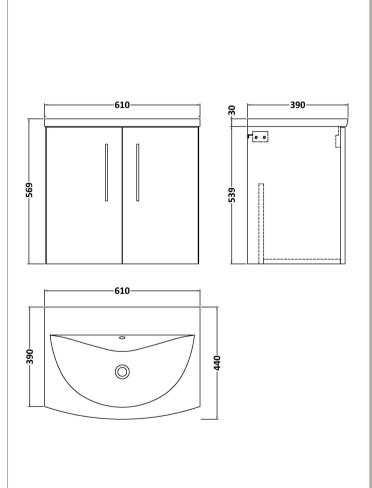

## **Packaging Details**

Barcode: 5056462680811

Sales Code: NVF2523 Description: 600 Wh 2-Door Unit (365 Deep)

Handle Type:

| <b>Product Dimensions</b> |                              |  |  |
|---------------------------|------------------------------|--|--|
| Height (mm):              | 539                          |  |  |
| Width (mm):               | 600                          |  |  |
| Depth (mm):               | 383                          |  |  |
| Nett Weight (kg):         | 14.2                         |  |  |
| Packaging Dimensions      |                              |  |  |
| Height (mm):              | 560                          |  |  |
| Width (mm):               | 620                          |  |  |
| Depth (mm):               | 405                          |  |  |
| Gross Weight (kg):        | 14.7                         |  |  |
| Packaging Data            |                              |  |  |
| Box Colour:               | Brown Cardboard Box          |  |  |
| Box Qty:                  | 1                            |  |  |
| Label Size:               | 100 x 50                     |  |  |
| Label Colour:             | White Label                  |  |  |
| Label Qty:                | 2                            |  |  |
| Outer Box Dimensions (If  | Applicable)                  |  |  |
| Height (mm):              |                              |  |  |
| Width (mm):               |                              |  |  |
| Depth (mm):               |                              |  |  |
| Gross Weight (kg):        |                              |  |  |
| Barcode:                  | 5056462660011                |  |  |
| Product Details           |                              |  |  |
| Country of Origin:        | United Kingdom               |  |  |
| Fitting Instruction:      | No                           |  |  |
| CE & UKCA:                | N/A                          |  |  |
| FSC Certified Materials:  | Yes                          |  |  |
| Colour:                   | Grey Vicenza Oak             |  |  |
| Construction Method:      | Cam & Wood Dowel             |  |  |
| Construction Type:        | Rigid                        |  |  |
| Cabinet Finish:           | MFC Textured Woodgrain       |  |  |
| Fascia Finish:            | MFC Textured Woodgrain       |  |  |
| Cabinet Thickness (mm):   | 18                           |  |  |
| Fascia Thickness (mm):    | 18                           |  |  |
| Drawer Included:          | No                           |  |  |
| Drawer Type:              | Not Applicable               |  |  |
| No of Shelves:            | 0                            |  |  |
| Hinge Type:               | 95 Degree Clip-On Soft Close |  |  |
| Hinge Included:           | Yes, Supplied                |  |  |
| Adjustable Legs:          | No, Not Required             |  |  |
| Fixings Included:         | Yes                          |  |  |
| Handle Style:             | Contemporary                 |  |  |
| Waste Shroud:             | No                           |  |  |
| Handle Included:          | Yes, Supplied                |  |  |

D-Shape

Sales Code: NVM043 Description: 600 Curved Basin 1Th

| <b>Product Dime</b>  | nsions                                                                             |             |                               |  |
|----------------------|------------------------------------------------------------------------------------|-------------|-------------------------------|--|
| Height (mm):         |                                                                                    | 160         |                               |  |
| Width (mm):          |                                                                                    | 610         |                               |  |
| Depth (mm):          |                                                                                    | 440         |                               |  |
| Nett Weight (kg):    |                                                                                    | 11          |                               |  |
| Packaging Dir        | mensions                                                                           |             |                               |  |
| Height (mm):         |                                                                                    | 190         |                               |  |
| Width (mm):          |                                                                                    | 630         |                               |  |
| Depth (mm):          |                                                                                    | 415         |                               |  |
| Gross Weight (kg):   |                                                                                    | 11.5        |                               |  |
| Packaging Da         | ta                                                                                 |             |                               |  |
| Box Colour:          |                                                                                    | Brown C     | Cardboard Box - Printed       |  |
| Box Qty:             |                                                                                    | 1           |                               |  |
| Label Size:          |                                                                                    | 100 x 50    |                               |  |
| Label Colour:        |                                                                                    | White Label |                               |  |
| Label Qty:           |                                                                                    | 2           |                               |  |
| Outer Box Dir        | mensions (If Appl                                                                  | icable)     |                               |  |
| Height (mm):         | ( 11                                                                               |             |                               |  |
| Width (mm):          |                                                                                    |             |                               |  |
| Depth (mm):          |                                                                                    |             |                               |  |
| Gross Weight (kg     | g):                                                                                |             |                               |  |
| Barcode:             |                                                                                    |             | 5056462620961                 |  |
| <b>Product Detai</b> | ls                                                                                 |             |                               |  |
| Country of Origi     | n:                                                                                 | China       |                               |  |
| Fitting Instructio   |                                                                                    | No          |                               |  |
| Certification: CI    | E & UKCA: No                                                                       | WRAS:       | N/A WRAS No: N/A              |  |
| Product Material     | :                                                                                  | Vitreous    | China                         |  |
| Fixing Supplied:     |                                                                                    | No          |                               |  |
| 1 ixing supplied.    |                                                                                    |             |                               |  |
| Pans/Bidets:         | Tron Style: Not An                                                                 | plicable    | Inchedes Coste Nat Applicable |  |
| rails/bluets.        | Trap Style: Not Ap                                                                 | piicable    | Includes Seat: Not Applicable |  |
| C4                   | Coot Trimos Nat Am                                                                 | ماداممادام  | Matarial, Nat Applicable      |  |
| Seats:               | Seat Type: Not App                                                                 |             | Material: Not Applicable      |  |
|                      | Function: Not Applicable Hinge Type: Not Applicable Hinge Material: Not Applicable |             |                               |  |
|                      | Tillige Material. NO                                                               | ТАрриса     | ible                          |  |
|                      |                                                                                    |             |                               |  |
| Cisterns:            | Operating Type: Not Applicable Fittings: Not Applicable                            |             |                               |  |
|                      | Lever Type: Not Applicable                                                         |             |                               |  |
|                      |                                                                                    |             |                               |  |
|                      |                                                                                    |             |                               |  |
| Basins:              | Tap Hole: One Tap                                                                  |             | Chain Stay Hole: No           |  |
|                      | Template: Not Req                                                                  | uired       | Waste Type Req: Slotted       |  |
|                      | Overflow Inc: Yes Overflow Cover: Yes                                              |             |                               |  |
|                      | Inner Bowl Depth (mm): 125mm                                                       |             |                               |  |