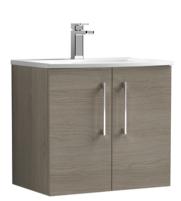

## TECHNICAL DATA SHEET

## ROXOR

Sales Code: ARN2523G Description: 600 Wh 2-Door Vanity & Basin 4





## **Packaging Details**

Barcode: 5056462680811

Sales Code: NVF2523 Description: 600 Wh 2-Door Unit (365 Deep)







Handle Type:

| <b>Product Dimensions</b> |                              |  |  |
|---------------------------|------------------------------|--|--|
| Height (mm):              | 539                          |  |  |
| Width (mm):               | 600                          |  |  |
| Depth (mm):               | 383                          |  |  |
| Nett Weight (kg):         | 14.2                         |  |  |
| Packaging Dimensions      |                              |  |  |
| Height (mm):              | 560                          |  |  |
| Width (mm):               | 620                          |  |  |
| Depth (mm):               | 405