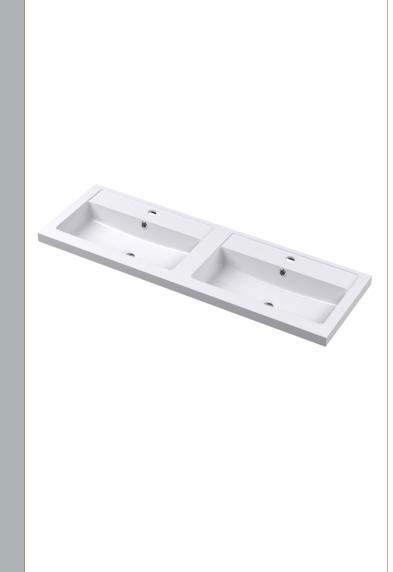

Sales Code: PMB424 Description: Double Polymarble Basin 1205 X 390

| <b>Product Dime</b>                                                              |                                                         |                               |  |
|----------------------------------------------------------------------------------|---------------------------------------------------------|-------------------------------|--|
| Height (mm):                                                                     | 390                                                     |                               |  |
| Width (mm):                                                                      | 1205                                                    |                               |  |
| Depth (mm):                                                                      |                                                         | 157                           |  |
| Nett Weight (kg)                                                                 |                                                         |                               |  |
| Packaging Dir                                                                    | nensions                                                |                               |  |
| Height (mm):                                                                     | 100                                                     |                               |  |
| Width (mm):                                                                      | 1205                                                    |                               |  |
| Depth (mm):                                                                      | 400                                                     |                               |  |
| Gross Weight (kg                                                                 | g): 18.12                                               | 18.12                         |  |
| <b>Packaging Dat</b>                                                             | ta                                                      |                               |  |
| Box Colour:                                                                      | Brown (                                                 | Cardboard Box - Printed       |  |
| Box Qty:                                                                         | 1                                                       |                               |  |
| Label Size:                                                                      | 100 X                                                   | 50                            |  |
| Label Colour:                                                                    | White L                                                 | abel                          |  |
| Label Qty:                                                                       | 2                                                       |                               |  |
| <b>Outer Box Dir</b>                                                             | nensions (If Applicable)                                |                               |  |
| Height (mm):                                                                     |                                                         |                               |  |
| Width (mm):                                                                      |                                                         |                               |  |
| Depth (mm):                                                                      |                                                         |                               |  |
| Gross Weight (kg                                                                 | g):                                                     |                               |  |
| Barcode:                                                                         | 5056211                                                 | 1815136                       |  |
| <b>Product Detai</b>                                                             | ls                                                      |                               |  |
| Country of Origin                                                                | n: China                                                |                               |  |
| Fitting Instruction                                                              | n: No                                                   |                               |  |
| Certification: CE                                                                | E & UKCA: No WRAS:                                      | N/A WRAS No: N/A              |  |
| Product Material:                                                                | Polyma                                                  | rble                          |  |
| Fixing Supplied:                                                                 | No                                                      |                               |  |
|                                                                                  |                                                         |                               |  |
| Pans/Bidets:                                                                     | Trap Style: Not Applicable                              | Includes Seat: Not Applicable |  |
| Seats:                                                                           | Seat Type: Not Applicable                               | Material: Not Applicable      |  |
| - Scatts.                                                                        | Function: Not Applicable Hinge Type: Not Applicable     |                               |  |
| Hinge Material: Not Applicable                                                   |                                                         |                               |  |
|                                                                                  | Timge material. Not Applied                             |                               |  |
| Cisterns:                                                                        | Operating Type: Not Applicable Fittings: Not Applicable |                               |  |
| Cisterns: Operating Type: Not Applicable Fittings: No Lever Type: Not Applicable |                                                         |                               |  |
|                                                                                  | Level Type. Not Applicable                              | <del>-</del>                  |  |
| Basins:                                                                          | Tap Hole: Two Tapholes                                  | Chain Stay Hole: No           |  |
|                                                                                  | Template: Not Required                                  | Waste Type Req: Slotted       |  |
|                                                                                  | Overflow Inc: Yes                                       | Overflow Cover: Yes           |  |
|                                                                                  | Inner Bowl Depth (mm): 103 mm                           |                               |  |
|                                                                                  | niner Bowr Depuir (milli). 10                           | 5 111111                      |  |