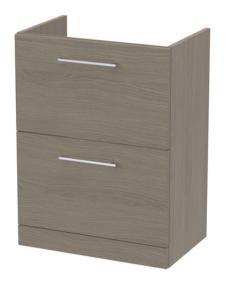

## **Packaging Details**

Barcode: 5056462669816

Sales Code: NVF2533 Description: 600 Fs 2-Drawer Unit (365 Deep)

| Product Dimensions         |                                |
|----------------------------|--------------------------------|
| Height (mm):               | 800                            |
| Width (mm):                | 600                            |
| Depth (mm):                | 383                            |
| Nett Weight (kg):          | 26                             |
| Packaging Dimensions       |                                |
| Height (mm):               | 835                            |
| Width (mm):                | 632                            |
| Depth (mm):                | 391                            |
| Gross Weight (kg):         | 26.5                           |
| Packaging Data             |                                |
| Box Colour:                | Brown Cardboard Box            |
| Box Oty:                   | 1                              |
| Label Size:                | 100 x 50                       |
| Label Colour:              | White Label                    |
| Label Oty:                 | 2                              |
| Outer Box Dimensions (If A |                                |
| Height (mm):               | applicable)                    |
| Width (mm):                |                                |
| Depth (mm):                |                                |
| Gross Weight (kg):         |                                |
| Barcode:                   | 5056462660677                  |
| Product Details            |                                |
| Country of Origin:         | United Kingdom                 |
| Fitting Instruction:       | No.                            |
| CE & UKCA:                 | N/A                            |
| FSC Certified Materials:   | Yes                            |
| Colour:                    | Grey Vicenza Oak               |
| Construction Method:       | Cam & Wood Dowel               |
| Construction Type:         | Rigid                          |
| Cabinet Finish:            | MFC Textured Woodgrain         |
| Fascia Finish:             | MFC Textured Woodgrain         |
| Cabinet Thickness (mm):    | 18                             |
| Fascia Thickness (mm):     | 18                             |
| Drawer Included:           | Yes                            |
| Drawer Type:               | 80mm High Metal S/C Inc Galler |
| No of Shelves:             | 0                              |
| Hinge Type:                | Not Applicable                 |
| Hinge Included:            | Not Applicable                 |
| Adjustable Legs:           | No, Not Required               |
| Fixings Included:          | Yes                            |
| Handle Style:              | Contemporary                   |
| Waste Shroud:              | Yes                            |
| Handle Included:           | Yes, Supplied                  |
| Handle Type:               | D-Shape                        |
|                            |                                |