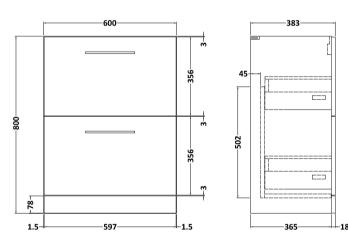

## **Packaging Details**

Barcode: 5056462669816

Sales Code: NVF2533 Description: 600 Fs 2-Drawer Unit (365 Deep)

| Product Dimensions         |                                |
|----------------------------|--------------------------------|
| Height (mm):               | 800                            |
| Width (mm):                | 600                            |
| Depth (mm):                | 383                            |
| Nett Weight (kg):          | 26                             |
| Packaging Dimensions       |                                |
| Height (mm):               | 835                            |
| Width (mm):                | 632                            |
| Depth (mm):                | 391                            |
| Gross Weight (kg):         | 26.5                           |
| Packaging Data             |                                |
| Box Colour:                | Brown Cardboard Box            |
| Box Oty:                   | 1                              |
| Label Size:                | 100 x 50                       |
| Label Colour:              | White Label                    |
| Label Oty:                 | 2                              |
| Outer Box Dimensions (If A |                                |
| Height (mm):               | applicable)                    |
| Width (mm):                |                                |
| Depth (mm):                |                                |
| Gross Weight (kg):         |                                |
| Barcode:                   | 5056462660677                  |
| Product Details            |                                |
| Country of Origin:         | United Kingdom                 |
| Fitting Instruction:       | No.                            |
| CE & UKCA:                 | N/A                            |
| FSC Certified Materials:   | Yes                            |
| Colour:                    | Grey Vicenza Oak               |
| Construction Method:       | Cam & Wood Dowel               |
| Construction Type:         | Rigid                          |
| Cabinet Finish:            | MFC Textured Woodgrain         |
| Fascia Finish:             | MFC Textured Woodgrain         |
| Cabinet Thickness (mm):    | 18                             |
| Fascia Thickness (mm):     | 18                             |
| Drawer Included:           | Yes                            |
| Drawer Type:               | 80mm High Metal S/C Inc Galler |
| No of Shelves:             | 0                              |
| Hinge Type:                | Not Applicable                 |
| Hinge Included:            | Not Applicable                 |
| Adjustable Legs:           | No, Not Required               |
| Fixings Included:          | Yes                            |
| Handle Style:              | Contemporary                   |
| Waste Shroud:              | Yes                            |
| Handle Included:           | Yes, Supplied                  |
| Handle Type:               | D-Shape                        |
|                            |                                |