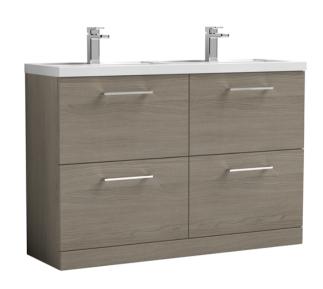

## ROXOR

Sales Code: ARN2533C Description: 1200 Fs 4-Drawer Vanity & Double Basin