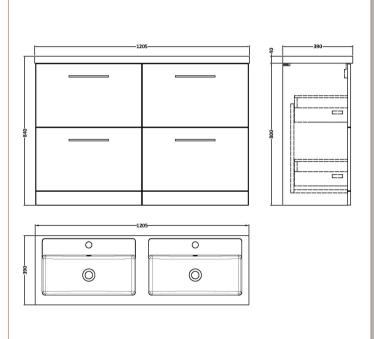

## ROXOR

Sales Code: ARN2533C Description: 1200 Fs 4-Drawer Vanity & Double Basin

Sales Code: PMB424 Description: Double Polymarble Basin 1205 X 390

| <b>Product Dime</b>                                                              |                                                         |                               |  |
|----------------------------------------------------------------------------------|---------------------------------------------------------|-------------------------------|--|
| Height (mm):                                                                     | 390                                                     |                               |  |
| Width (mm):                                                                      | 1205                                                    |                               |  |
| Depth (mm):                                                                      |                                                         | 157                           |  |
| Nett Weight (kg)                                                                 |                                                         |                               |  |
| Packaging Dir                                                                    | nensions                                                |                               |  |
| Height (mm):                                                                     | 100                                                     |                               |  |
| Width (mm):                                                                      | 1205                                                    |                               |  |
| Depth (mm):                                                                      | 400                                                     |                               |  |
| Gross Weight (kg                                                                 | g): 18.12                                               | 18.12                         |  |
| <b>Packaging Dat</b>                                                             | ta                                                      |                               |  |
| Box Colour:                                                                      | Brown (                                                 | Cardboard Box - Printed       |  |
| Box Qty:                                                                         | 1                                                       |                               |  |
| Label Size:                                                                      | 100 X                                                   | 50                            |  |
| Label Colour:                                                                    | White L                                                 | abel                          |  |
| Label Qty:                                                                       | 2                                                       |                               |  |
| <b>Outer Box Dir</b>                                                             | nensions (If Applicable)                                |                               |  |
| Height (mm):                                                                     |                                                         |                               |  |
| Width (mm):                                                                      |                                                         |                               |  |
| Depth (mm):                                                                      |                                                         |                               |  |
| Gross Weight (kg                                                                 | g):                                                     |                               |  |
| Barcode:                                                                         | 5056211                                                 | 1815136                       |  |
| <b>Product Detai</b>                                                             | ls                                                      |                               |  |
| Country of Origin                                                                | n: China                                                |                               |  |
| Fitting Instruction                                                              | n: No                                                   |                               |  |
| Certification: CE                                                                | E & UKCA: No WRAS:                                      | N/A WRAS No: N/A              |  |
| Product Material:                                                                | Polyma                                                  | rble                          |  |
| Fixing Supplied:                                                                 | No                                                      |                               |  |
|                                                                                  |                                                         |                               |  |
| Pans/Bidets:                                                                     | Trap Style: Not Applicable                              | Includes Seat: Not Applicable |  |
| Seats:                                                                           | Seat Type: Not Applicable                               | Material: Not Applicable      |  |
| - Scatts.                                                                        | Function: Not Applicable Hinge Type: Not Applicable     |                               |  |
| Hinge Material: Not Applicable                                                   |                                                         |                               |  |
|                                                                                  | Timge material. Not Applied                             |                               |  |
| Cisterns:                                                                        | Operating Type: Not Applicable Fittings: Not Applicable |                               |  |
| Cisterns: Operating Type: Not Applicable Fittings: No Lever Type: Not Applicable |                                                         |                               |  |
|                                                                                  | Level Type. Not Applicable                              | <del>-</del>                  |  |
| Basins:                                                                          | Tap Hole: Two Tapholes                                  | Chain Stay Hole: No           |  |
|                                                                                  | Template: Not Required                                  | Waste Type Req: Slotted       |  |
|                                                                                  | Overflow Inc: Yes                                       | Overflow Cover: Yes           |  |
|                                                                                  | Inner Bowl Depth (mm): 103 mm                           |                               |  |
|                                                                                  | niner Bowr Depuir (milli). 10                           | 5 111111                      |  |