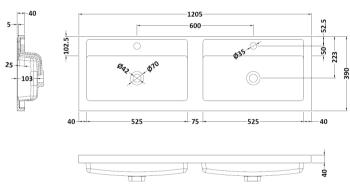

Sales Code: PMB424 Description: Double Polymarble Basin 1205 X 390

| <b>Product Dime</b>                                                              |                                                         |                               |  |
|----------------------------------------------------------------------------------|---------------------------------------------------------|-------------------------------|--|
| Height (mm):                                                                     | 390                                                     |                               |  |
| Width (mm):                                                                      | 1205                                                    |                               |  |
| Depth (mm):                                                                      |                                                         | 157                           |  |
| Nett Weight (kg)                                                                 |                                                         |                               |  |
| Packaging Dir                                                                    | nensions                                                |                               |  |
| Height (mm):                                                                     | 100                                                     |                               |  |
| Width (mm):                                                                      | 1205                                                    |                               |  |
| Depth (mm):                                                                      | 400                                                     |                               |  |
| Gross Weight (kg                                                                 | g): 18.12                                               | 18.12                         |  |
| <b>Packaging Dat</b>                                                             | ta                                                      |                               |  |
| Box Colour:                                                                      | Brown (                                                 | Cardboard Box - Printed       |  |
| Box Qty:                                                                         | 1                                                       |                               |  |
| Label Size:                                                                      | 100 X                                                   | 50                            |  |
| Label Colour:                                                                    | White L                                                 | abel                          |  |
| Label Qty:                                                                       | 2                                                       |                               |  |
| <b>Outer Box Dir</b>                                                             | nensions (If Applicable)                                |                               |  |
| Height (mm):                                                                     |                                                         |                               |  |
| Width (mm):                                                                      |                                                         |                               |  |
| Depth (mm):                                                                      |                                                         |                               |  |
| Gross Weight (kg                                                                 | g):                                                     |                               |  |
| Barcode:                                                                         | 5056211                                                 | 1815136                       |  |
| <b>Product Detai</b>                                                             | ls                                                      |                               |  |
| Country of Origin                                                                | n: China                                                |                               |  |
| Fitting Instruction                                                              | n: No                                                   |                               |  |
| Certification: CE                                                                | E & UKCA: No WRAS:                                      | N/A WRAS No: N/A              |  |
| Product Material:                                                                | Polyma                                                  | rble                          |  |
| Fixing Supplied:                                                                 | No                                                      |                               |  |
|                                                                                  |                                                         |                               |  |
| Pans/Bidets:                                                                     | Trap Style: Not Applicable                              | Includes Seat: Not Applicable |  |
| Seats:                                                                           | Seat Type: Not Applicable                               | Material: Not Applicable      |  |
| - Scatts.                                                                        | Function: Not Applicable Hinge Type: Not Applicable     |                               |  |
| Hinge Material: Not Applicable                                                   |                                                         |                               |  |
|                                                                                  | Timge material. Not Applied                             |                               |  |
| Cisterns:                                                                        | Operating Type: Not Applicable Fittings: Not Applicable |                               |  |
| Cisterns: Operating Type: Not Applicable Fittings: No Lever Type: Not Applicable |                                                         |                               |  |
|                                                                                  | Level Type. Not Applicable                              | <del>-</del>                  |  |
| Basins:                                                                          | Tap Hole: Two Tapholes                                  | Chain Stay Hole: No           |  |
|                                                                                  | Template: Not Required                                  | Waste Type Req: Slotted       |  |
|                                                                                  | Overflow Inc: Yes                                       | Overflow Cover: Yes           |  |
|                                                                                  | Inner Bowl Depth (mm): 103 mm                           |                               |  |
|                                                                                  | niner Bowr Depuir (milli). 10                           | 5 111111                      |  |