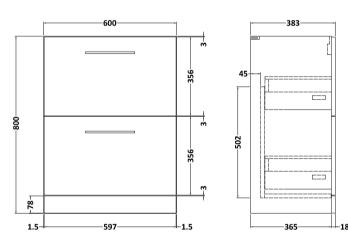

## **Packaging Details**

Barcode: 5056462680460

Sales Code: NVF2533 Description: 600 Fs 2-Drawer Unit (365 Deep)

| Product Dimensions         |                                |  |  |
|----------------------------|--------------------------------|--|--|
| Height (mm):               | 800                            |  |  |
| Width (mm):                | 600                            |  |  |
| Depth (mm):                | 383                            |  |  |
| Nett Weight (kg):          | 26                             |  |  |
| Packaging Dimensions       |                                |  |  |
| Height (mm):               | 835                            |  |  |
| Width (mm):                | 632                            |  |  |
| Depth (mm):                | 391                            |  |  |
| Gross Weight (kg):         | 26.5                           |  |  |
| Packaging Data             |                                |  |  |
| Box Colour:                | Brown Cardboard Box            |  |  |
| Box Oty:                   | 1                              |  |  |
| Label Size:                | 100 x 50                       |  |  |
| Label Colour:              | White Label                    |  |  |
| Label Oty:                 | 2                              |  |  |
| Outer Box Dimensions (If A |                                |  |  |
| Height (mm):               | applicable)                    |  |  |
| Width (mm):                |                                |  |  |
| Depth (mm):                |                                |  |  |
| Gross Weight (kg):         |                                |  |  |
| Barcode:                   | 5056462660677                  |  |  |
| Product Details            |                                |  |  |
| Country of Origin:         | United Kingdom                 |  |  |
| Fitting Instruction:       | No.                            |  |  |
| CE & UKCA:                 | N/A                            |  |  |
| FSC Certified Materials:   | Yes                            |  |  |
| Colour:                    | Grey Vicenza Oak               |  |  |
| Construction Method:       | Cam & Wood Dowel               |  |  |
| Construction Type:         | Rigid                          |  |  |
| Cabinet Finish:            | MFC Textured Woodgrain         |  |  |
| Fascia Finish:             | MFC Textured Woodgrain         |  |  |
| Cabinet Thickness (mm):    | 18                             |  |  |
| Fascia Thickness (mm):     | 18                             |  |  |
| Drawer Included:           | Yes                            |  |  |
| Drawer Type:               | 80mm High Metal S/C Inc Galler |  |  |
| No of Shelves:             | 0                              |  |  |
| Hinge Type:                | Not Applicable                 |  |  |
| Hinge Included:            | Not Applicable                 |  |  |
| Adjustable Legs:           | No, Not Required               |  |  |
| Fixings Included:          | Yes                            |  |  |
| Handle Style:              | Contemporary                   |  |  |
| Waste Shroud:              | Yes                            |  |  |
| Handle Included:           | Yes, Supplied                  |  |  |
| Handle Type:               | D-Shape                        |  |  |
|                            |                                |  |  |