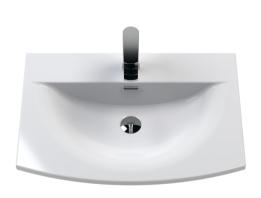

Sales Code: NVM043 Description: 600 Curved Basin 1Th

| <b>Product Dime</b>  | nsions                                                                             |                                                                                    |                               |  |
|----------------------|------------------------------------------------------------------------------------|------------------------------------------------------------------------------------|-------------------------------|--|
| Height (mm):         |                                                                                    | 160                                                                                |                               |  |
| Width (mm):          |                                                                                    | 610                                                                                |                               |  |
| Depth (mm):          |                                                                                    | 440                                                                                |                               |  |
| Nett Weight (kg)     |                                                                                    | 11                                                                                 |                               |  |
| Packaging Dir        | mensions                                                                           |                                                                                    |                               |  |
| Height (mm):         |                                                                                    | 190                                                                                |                               |  |
| Width (mm):          |                                                                                    | 630                                                                                |                               |  |
| Depth (mm):          |                                                                                    | 415                                                                                |                               |  |
| Gross Weight (kg     | g):                                                                                | 11.5                                                                               |                               |  |
| Packaging Da         | ta                                                                                 |                                                                                    |                               |  |
| Box Colour:          |                                                                                    | Brown C                                                                            | Cardboard Box - Printed       |  |
| Box Qty:             |                                                                                    | 1                                                                                  |                               |  |
| Label Size:          |                                                                                    | 100 X                                                                              | 50                            |  |
| Label Colour:        |                                                                                    | White Label                                                                        |                               |  |
| Label Qty:           | 7:                                                                                 |                                                                                    | 2                             |  |
| Outer Box Dir        | mensions (If Appl                                                                  | icable)                                                                            |                               |  |
| Height (mm):         | ( 11                                                                               |                                                                                    |                               |  |
| Width (mm):          |                                                                                    |                                                                                    |                               |  |
| Depth (mm):          |                                                                                    |                                                                                    |                               |  |
| Gross Weight (kg     | g):                                                                                |                                                                                    |                               |  |
| Barcode:             |                                                                                    | 5056462                                                                            | 620961                        |  |
| <b>Product Detai</b> | ls                                                                                 |                                                                                    |                               |  |
| Country of Origi     | n:                                                                                 | China                                                                              |                               |  |
| Fitting Instructio   |                                                                                    | No                                                                                 |                               |  |
| Certification: CI    | E & UKCA: No                                                                       | WRAS:                                                                              | N/A WRAS No: N/A              |  |
| Product Material     | :                                                                                  | Vitreous                                                                           | China                         |  |
| Fixing Supplied:     |                                                                                    | No                                                                                 |                               |  |
| 1 ixing supplied.    |                                                                                    |                                                                                    |                               |  |
| Pans/Bidets:         | Tron Style: Not An                                                                 | plicable                                                                           | Inchedes Coste Nat Applicable |  |
| rails/bluets.        | Trap Style: Not Ap                                                                 | piicable                                                                           | Includes Seat: Not Applicable |  |
| C4                   | Coot Trimos Nat Am                                                                 | ماداممادام                                                                         | Matarial, Nat Applicable      |  |
| Seats:               | Seat Type: Not App                                                                 |                                                                                    | Material: Not Applicable      |  |
|                      |                                                                                    | Function: Not Applicable Hinge Type: Not Applicable Hinge Material: Not Applicable |                               |  |
|                      | Tillige Material. NO                                                               | ТАрриса                                                                            | ible                          |  |
|                      |                                                                                    |                                                                                    |                               |  |
| Cisterns:            | Operating Type: Not Applicable Fittings: Not Applicable Lever Type: Not Applicable |                                                                                    |                               |  |
|                      |                                                                                    |                                                                                    |                               |  |
|                      |                                                                                    |                                                                                    |                               |  |
|                      |                                                                                    |                                                                                    |                               |  |
| Basins:              | Tap Hole: One Tap                                                                  |                                                                                    | Chain Stay Hole: No           |  |
|                      | Template: Not Req                                                                  | uired                                                                              | Waste Type Req: Slotted       |  |
|                      | Overflow Inc: Yes Overflow Cover: Yes                                              |                                                                                    |                               |  |
|                      | Inner Bowl Depth (mm): 125mm                                                       |                                                                                    |                               |  |