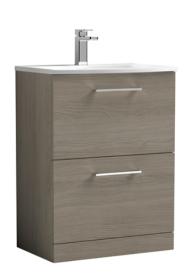

## ROXOR

Sales Code: ARN2533G Description: 600 Fs 2-Drawer Vanity & Basin 4

## **Packaging Details**

Barcode: 5056462680460

Sales Code: NVF2533 Description: 600 Fs 2-Drawer Unit (365 Deep)

| Product Dimensions         |                                |  |  |
|----------------------------|--------------------------------|--|--|
| Height (mm):               | 800                            |  |  |
| Width (mm):                | 600                            |  |  |
| Depth (mm):                | 383                            |  |  |
| Nett Weight (kg):          | 26                             |  |  |
| Packaging Dimensions       |                                |  |  |
| Height (mm):               | 835                            |  |  |
| Width (mm):                | 632                            |  |  |
| Depth (mm):                | 391                            |  |  |
| Gross Weight (kg):         | 26.5                           |  |  |
| Packaging Data             |                                |  |  |
| Box Colour:                | Brown Cardboard Box            |  |  |
| Box Oty:                   | 1                              |  |  |
| Label Size:                | 100 x 50                       |  |  |
| Label Colour:              | White Label                    |  |  |
| Label Oty:                 | 2                              |  |  |
| Outer Box Dimensions (If A |                                |  |  |
| Height (mm):               | applicable)                    |  |  |
| Width (mm):                |                                |  |  |
| Depth (mm):                |                                |  |  |
| Gross Weight (kg):         |                                |  |  |
| Barcode:                   | 5056462660677                  |  |  |
| Product Details            |                                |  |  |
| Country of Origin:         | United Kingdom                 |  |  |
| Fitting Instruction:       | No.                            |  |  |
| CE & UKCA:                 | N/A                            |  |  |
| FSC Certified Materials:   | Yes                            |  |  |
| Colour:                    | Grey Vicenza Oak               |  |  |
| Construction Method:       | Cam & Wood Dowel               |  |  |
| Construction Type:         | Rigid                          |  |  |
| Cabinet Finish:            | MFC Textured Woodgrain         |  |  |
| Fascia Finish:             | MFC Textured Woodgrain         |  |  |
| Cabinet Thickness (mm):    | 18                             |  |  |
| Fascia Thickness (mm):     | 18                             |  |  |
| Drawer Included:           | Yes                            |  |  |
| Drawer Type:               | 80mm High Metal S/C Inc Galler |  |  |
| No of Shelves:             | 0                              |  |  |
| Hinge Type:                | Not Applicable                 |  |  |
| Hinge Included:            | Not Applicable                 |  |  |
| Adjustable Legs:           | No, Not Required               |  |  |
| Fixings Included:          | Yes                            |  |  |
| Handle Style:              | Contemporary                   |  |  |
| Waste Shroud:              | Yes                            |  |  |
| Handle Included:           | Yes, Supplied                  |  |  |
| Handle Type:               | D-Shape                        |  |  |
|                            |                                |  |  |

Sales Code: NVM043 Description: 600 Curved Basin 1Th

| <b>Product Dime</b>  | nsions                                                                             |                                                                                    |                               |  |
|----------------------|------------------------------------------------------------------------------------|------------------------------------------------------------------------------------|-------------------------------|--|
| Height (mm):         |                                                                                    | 160                                                                                |                               |  |
| Width (mm):          |                                                                                    | 610                                                                                |                               |  |
| Depth (mm):          |                                                                                    | 440                                                                                |                               |  |
| Nett Weight (kg)     |                                                                                    | 11                                                                                 |                               |  |
| Packaging Dir        | mensions                                                                           |                                                                                    |                               |  |
| Height (mm):         |                                                                                    | 190                                                                                |                               |  |
| Width (mm):          |                                                                                    | 630                                                                                |                               |  |
| Depth (mm):          |                                                                                    | 415                                                                                |                               |  |
| Gross Weight (kg     | g):                                                                                | 11.5                                                                               |                               |  |
| Packaging Da         | ta                                                                                 |                                                                                    |                               |  |
| Box Colour:          |                                                                                    | Brown C                                                                            | Cardboard Box - Printed       |  |
| Box Qty:             |                                                                                    | 1                                                                                  |                               |  |
| Label Size:          |                                                                                    | 100 X                                                                              | 50                            |  |
| Label Colour:        |                                                                                    | White Label                                                                        |                               |  |
| Label Qty:           | 7:                                                                                 |                                                                                    | 2                             |  |
| Outer Box Dir        | mensions (If Appl                                                                  | icable)                                                                            |                               |  |
| Height (mm):         | ( 11                                                                               |                                                                                    |                               |  |
| Width (mm):          |                                                                                    |                                                                                    |                               |  |
| Depth (mm):          |                                                                                    |                                                                                    |                               |  |
| Gross Weight (kg     | g):                                                                                |                                                                                    |                               |  |
| Barcode:             |                                                                                    | 5056462                                                                            | 620961                        |  |
| <b>Product Detai</b> | ls                                                                                 |                                                                                    |                               |  |
| Country of Origi     | n:                                                                                 | China                                                                              |                               |  |
| Fitting Instructio   |                                                                                    | No                                                                                 |                               |  |
| Certification: CI    | E & UKCA: No                                                                       | WRAS:                                                                              | N/A WRAS No: N/A              |  |
| Product Material     | :                                                                                  | Vitreous                                                                           | China                         |  |
| Fixing Supplied:     |                                                                                    | No                                                                                 |                               |  |
| 1 ixing supplied.    |                                                                                    |                                                                                    |                               |  |
| Pans/Bidets:         | Tron Style: Not An                                                                 | plicable                                                                           | Inchedes Coste Nat Applicable |  |
| rails/bluets.        | Trap Style: Not Ap                                                                 | piicable                                                                           | Includes Seat: Not Applicable |  |
| C4                   | Coot Trimos Nat Am                                                                 | ماداممادام                                                                         | Matarial, Nat Applicable      |  |
| Seats:               | Seat Type: Not App                                                                 |                                                                                    | Material: Not Applicable      |  |
|                      |                                                                                    | Function: Not Applicable Hinge Type: Not Applicable Hinge Material: Not Applicable |                               |  |
|                      | Tillige Material. NO                                                               | ТАрриса                                                                            | ible                          |  |
|                      |                                                                                    |                                                                                    |                               |  |
| Cisterns:            | Operating Type: Not Applicable Fittings: Not Applicable Lever Type: Not Applicable |                                                                                    |                               |  |
|                      |                                                                                    |                                                                                    |                               |  |
|                      |                                                                                    |                                                                                    |                               |  |
|                      |                                                                                    |                                                                                    |                               |  |
| Basins:              | Tap Hole: One Tap                                                                  |                                                                                    | Chain Stay Hole: No           |  |
|                      | Template: Not Req                                                                  | uired                                                                              | Waste Type Req: Slotted       |  |
|                      | Overflow Inc: Yes Overflow Cover: Yes                                              |                                                                                    |                               |  |
|                      | Inner Bowl Depth (mm): 125mm                                                       |                                                                                    |                               |  |