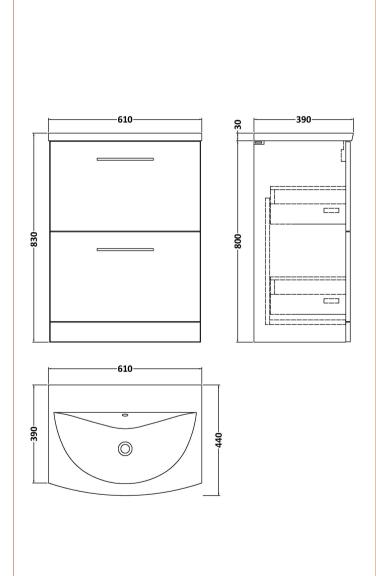

## **Packaging Details**

Barcode: 5056462680460

Sales Code: NVF2533 Description: 600 Fs 2-Drawer Unit (365 Deep)

| Product Dimensions         |                                |  |  |
|----------------------------|--------------------------------|--|--|
| Height (mm):               | 800                            |  |  |
| Width (mm):                | 600                            |  |  |
| Depth (mm):                | 383                            |  |  |
| Nett Weight (kg):          | 26                             |  |  |
| Packaging Dimensions       |                                |  |  |
| Height (mm):               | 835                            |  |  |
| Width (mm):                | 632                            |  |  |
| Depth (mm):                | 391                            |  |  |
| Gross Weight (kg):         | 26.5                           |  |  |
| Packaging Data             |                                |  |  |
| Box Colour:                | Brown Cardboard Box            |  |  |
| Box Oty:                   | 1                              |  |  |
| Label Size:                | 100 x 50                       |  |  |
| Label Colour:              | White Label                    |  |  |
| Label Oty:                 | 2                              |  |  |
| Outer Box Dimensions (If A |                                |  |  |
| Height (mm):               | applicable)                    |  |  |
| Width (mm):                |                                |  |  |
| Depth (mm):                |                                |  |  |
| Gross Weight (kg):         |                                |  |  |
| Barcode:                   | 5056462660677                  |  |  |
| Product Details            |                                |  |  |
| Country of Origin:         | United Kingdom                 |  |  |
| Fitting Instruction:       | No.                            |  |  |
| CE & UKCA:                 | N/A                            |  |  |
| FSC Certified Materials:   | Yes                            |  |  |
| Colour:                    | Grey Vicenza Oak               |  |  |
| Construction Method:       | Cam & Wood Dowel               |  |  |
| Construction Type:         | Rigid                          |  |  |
| Cabinet Finish:            | MFC Textured Woodgrain         |  |  |
| Fascia Finish:             | MFC Textured Woodgrain         |  |  |
| Cabinet Thickness (mm):    | 18                             |  |  |
| Fascia Thickness (mm):     | 18                             |  |  |
| Drawer Included:           | Yes                            |  |  |
| Drawer Type:               | 80mm High Metal S/C Inc Galler |  |  |
| No of Shelves:             | 0                              |  |  |
| Hinge Type:                | Not Applicable                 |  |  |
| Hinge Included:            | Not Applicable                 |  |  |
| Adjustable Legs:           | No, Not Required               |  |  |
| Fixings Included:          | Yes                            |  |  |
| Handle Style:              | Contemporary                   |  |  |
| Waste Shroud:              | Yes                            |  |  |
| Handle Included:           | Yes, Supplied                  |  |  |
| Handle Type:               | D-Shape                        |  |  |
|                            |                                |  |  |

Sales Code: NVM043 Description: 600 Curved Basin 1Th

| <b>Product Dime</b>  | nsions                                                                             |                                                                                    |                               |  |
|----------------------|------------------------------------------------------------------------------------|------------------------------------------------------------------------------------|-------------------------------|--|
| Height (mm):         |                                                                                    | 160                                                                                |                               |  |
| Width (mm):          |                                                                                    | 610                                                                                |                               |  |
| Depth (mm):          |                                                                                    | 440                                                                                |                               |  |
| Nett Weight (kg)     |                                                                                    | 11                                                                                 |                               |  |
| Packaging Dir        | mensions                                                                           |                                                                                    |                               |  |
| Height (mm):         |                                                                                    | 190                                                                                |                               |  |
| Width (mm):          |                                                                                    | 630                                                                                |                               |  |
| Depth (mm):          |                                                                                    | 415                                                                                |                               |  |
| Gross Weight (kg     | g):                                                                                | 11.5                                                                               |                               |  |
| Packaging Da         | ta                                                                                 |                                                                                    |                               |  |
| Box Colour:          |                                                                                    | Brown C                                                                            | Cardboard Box - Printed       |  |
| Box Qty:             |                                                                                    | 1                                                                                  |                               |  |
| Label Size:          |                                                                                    | 100 X                                                                              | 50                            |  |
| Label Colour:        |                                                                                    | White Label                                                                        |                               |  |
| Label Qty:           | 7:                                                                                 |                                                                                    | 2                             |  |
| Outer Box Dir        | mensions (If Appl                                                                  | icable)                                                                            |                               |  |
| Height (mm):         | ( 11                                                                               |                                                                                    |                               |  |
| Width (mm):          |                                                                                    |                                                                                    |                               |  |
| Depth (mm):          |                                                                                    |                                                                                    |                               |  |
| Gross Weight (kg     | g):                                                                                |                                                                                    |                               |  |
| Barcode:             |                                                                                    | 5056462                                                                            | 620961                        |  |
| <b>Product Detai</b> | ls                                                                                 |                                                                                    |                               |  |
| Country of Origi     | n:                                                                                 | China                                                                              |                               |  |
| Fitting Instructio   |                                                                                    | No                                                                                 |                               |  |
| Certification: CI    | E & UKCA: No                                                                       | WRAS:                                                                              | N/A WRAS No: N/A              |  |
| Product Material     | :                                                                                  | Vitreous                                                                           | China                         |  |
| Fixing Supplied:     |                                                                                    | No                                                                                 |                               |  |
| 1 ixing supplied.    |                                                                                    |                                                                                    |                               |  |
| Pans/Bidets:         | Tron Style: Not An                                                                 | plicable                                                                           | Inchedes Coste Nat Applicable |  |
| rails/bluets.        | Trap Style: Not Ap                                                                 | piicable                                                                           | Includes Seat: Not Applicable |  |
| C4                   | Coot Trimos Nat Am                                                                 | ماداممادام                                                                         | Matarial, Nat Applicable      |  |
| Seats:               | Seat Type: Not App                                                                 |                                                                                    | Material: Not Applicable      |  |
|                      |                                                                                    | Function: Not Applicable Hinge Type: Not Applicable Hinge Material: Not Applicable |                               |  |
|                      | Tillige Material. NO                                                               | ТАрриса                                                                            | ible                          |  |
|                      |                                                                                    |                                                                                    |                               |  |
| Cisterns:            | Operating Type: Not Applicable Fittings: Not Applicable Lever Type: Not Applicable |                                                                                    |                               |  |
|                      |                                                                                    |                                                                                    |                               |  |
|                      |                                                                                    |                                                                                    |                               |  |
|                      |                                                                                    |                                                                                    |                               |  |
| Basins:              | Tap Hole: One Tap                                                                  |                                                                                    | Chain Stay Hole: No           |  |
|                      | Template: Not Req                                                                  | uired                                                                              | Waste Type Req: Slotted       |  |
|                      | Overflow Inc: Yes Overflow Cover: Yes                                              |                                                                                    |                               |  |
|                      | Inner Bowl Depth (mm): 125mm                                                       |                                                                                    |                               |  |