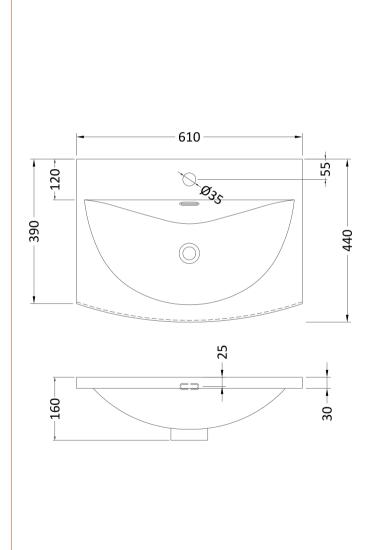

Sales Code: NVM043 Description: 600 Curved Basin 1Th

| <b>Product Dime</b>  | nsions                                                                             |                                                                                    |                               |  |
|----------------------|------------------------------------------------------------------------------------|------------------------------------------------------------------------------------|-------------------------------|--|
| Height (mm):         |                                                                                    | 160                                                                                |                               |  |
| Width (mm):          |                                                                                    | 610                                                                                |                               |  |
| Depth (mm):          |                                                                                    | 440                                                                                |                               |  |
| Nett Weight (kg)     |                                                                                    | 11                                                                                 |                               |  |
| Packaging Dir        | mensions                                                                           |                                                                                    |                               |  |
| Height (mm):         |                                                                                    | 190                                                                                |                               |  |
| Width (mm):          |                                                                                    | 630                                                                                |                               |  |
| Depth (mm):          |                                                                                    | 415                                                                                |                               |  |
| Gross Weight (kg     | g):                                                                                | 11.5                                                                               |                               |  |
| Packaging Da         | ta                                                                                 |                                                                                    |                               |  |
| Box Colour:          |                                                                                    | Brown C                                                                            | Cardboard Box - Printed       |  |
| Box Qty:             |                                                                                    | 1                                                                                  |                               |  |
| Label Size:          |                                                                                    | 100 X                                                                              | 50                            |  |
| Label Colour:        |                                                                                    | White Label                                                                        |                               |  |
| Label Qty:           | 7:                                                                                 |                                                                                    | 2                             |  |
| Outer Box Dir        | mensions (If Appl                                                                  | icable)                                                                            |                               |  |
| Height (mm):         | ( 11                                                                               |                                                                                    |                               |  |
| Width (mm):          |                                                                                    |                                                                                    |                               |  |
| Depth (mm):          |                                                                                    |                                                                                    |                               |  |
| Gross Weight (kg     | g):                                                                                |                                                                                    |                               |  |
| Barcode:             |                                                                                    | 5056462                                                                            | 620961                        |  |
| <b>Product Detai</b> | ls                                                                                 |                                                                                    |                               |  |
| Country of Origi     | n:                                                                                 | China                                                                              |                               |  |
| Fitting Instructio   |                                                                                    | No                                                                                 |                               |  |
| Certification: CI    | E & UKCA: No                                                                       | WRAS:                                                                              | N/A WRAS No: N/A              |  |
| Product Material     | :                                                                                  | Vitreous                                                                           | China                         |  |
| Fixing Supplied:     |                                                                                    | No                                                                                 |                               |  |
| 1 ixing supplied.    |                                                                                    |                                                                                    |                               |  |
| Pans/Bidets:         | Tron Style: Not An                                                                 | plicable                                                                           | Inchedes Coste Nat Applicable |  |
| rails/bluets.        | Trap Style: Not Ap                                                                 | piicable                                                                           | Includes Seat: Not Applicable |  |
| C4                   | Coot Trimos Nat Am                                                                 | ماداممادام                                                                         | Matarial, Nat Applicable      |  |
| Seats:               | Seat Type: Not App                                                                 |                                                                                    | Material: Not Applicable      |  |
|                      |                                                                                    | Function: Not Applicable Hinge Type: Not Applicable Hinge Material: Not Applicable |                               |  |
|                      | Tillige Material. NO                                                               | ТАрриса                                                                            | ible                          |  |
|                      |                                                                                    |                                                                                    |                               |  |
| Cisterns:            | Operating Type: Not Applicable Fittings: Not Applicable Lever Type: Not Applicable |                                                                                    |                               |  |
|                      |                                                                                    |                                                                                    |                               |  |
|                      |                                                                                    |                                                                                    |                               |  |
|                      |                                                                                    |                                                                                    |                               |  |
| Basins:              | Tap Hole: One Tap                                                                  |                                                                                    | Chain Stay Hole: No           |  |
|                      | Template: Not Req                                                                  | uired                                                                              | Waste Type Req: Slotted       |  |
|                      | Overflow Inc: Yes Overflow Cover: Yes                                              |                                                                                    |                               |  |
|                      | Inner Bowl Depth (mm): 125mm                                                       |                                                                                    |                               |  |