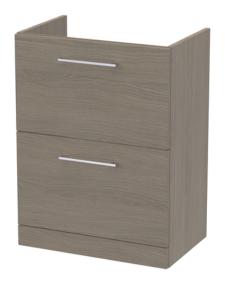

## **Packaging Details**

Barcode: 5056462680460

Sales Code: NVF2533 Description: 600 Fs 2-Drawer Unit (365 Deep)

| Product Dimensions         |                                |  |  |
|----------------------------|--------------------------------|--|--|
| Height (mm):               | 800                            |  |  |
| Width (mm):                | 600                            |  |  |
| Depth (mm):                | 383                            |  |  |
| Nett Weight (kg):          | 26                             |  |  |
| Packaging Dimensions       |                                |  |  |
| Height (mm):               | 835                            |  |  |
| Width (mm):                | 632                            |  |  |
| Depth (mm):                | 391                            |  |  |
| Gross Weight (kg):         | 26.5                           |  |  |
| Packaging Data             |                                |  |  |
| Box Colour:                | Brown Cardboard Box            |  |  |
| Box Oty:                   | 1                              |  |  |
| Label Size:                | 100 x 50                       |  |  |
| Label Colour:              | White Label                    |  |  |
| Label Oty:                 | 2                              |  |  |
| Outer Box Dimensions (If A |                                |  |  |
| Height (mm):               | applicable)                    |  |  |
| Width (mm):                |                                |  |  |
| Depth (mm):                |                                |  |  |
| Gross Weight (kg):         |                                |  |  |
| Barcode:                   | 5056462660677                  |  |  |
| Product Details            |                                |  |  |
| Country of Origin:         | United Kingdom                 |  |  |
| Fitting Instruction:       | No.                            |  |  |
| CE & UKCA:                 | N/A                            |  |  |
| FSC Certified Materials:   | Yes                            |  |  |
| Colour:                    | Grey Vicenza Oak               |  |  |
| Construction Method:       | Cam & Wood Dowel               |  |  |
| Construction Type:         | Rigid                          |  |  |
| Cabinet Finish:            | MFC Textured Woodgrain         |  |  |
| Fascia Finish:             | MFC Textured Woodgrain         |  |  |
| Cabinet Thickness (mm):    | 18                             |  |  |
| Fascia Thickness (mm):     | 18                             |  |  |
| Drawer Included:           | Yes                            |  |  |
| Drawer Type:               | 80mm High Metal S/C Inc Galler |  |  |
| No of Shelves:             | 0                              |  |  |
| Hinge Type:                | Not Applicable                 |  |  |
| Hinge Included:            | Not Applicable                 |  |  |
| Adjustable Legs:           | No, Not Required               |  |  |
| Fixings Included:          | Yes                            |  |  |
| Handle Style:              | Contemporary                   |  |  |
| Waste Shroud:              | Yes                            |  |  |
| Handle Included:           | Yes, Supplied                  |  |  |
| Handle Type:               | D-Shape                        |  |  |
|                            |                                |  |  |