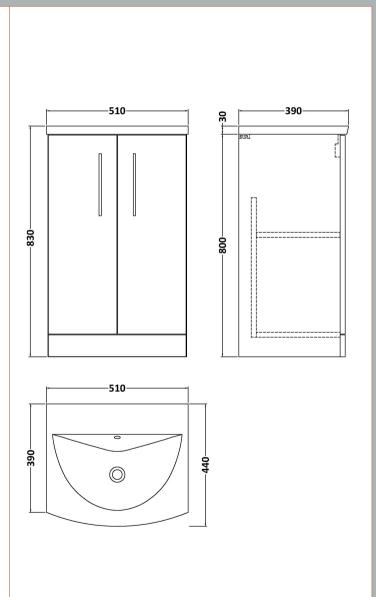

## **Packaging Details**

Barcode: 5056678450956

Sales Code: NVF2901F Description: 500 Fs 2-Door Unit (365 Deep)

| <b>Product Dimensions</b>  |                               |  |  |
|----------------------------|-------------------------------|--|--|
| Height (mm):               | 800                           |  |  |
| Width (mm):                | 500                           |  |  |
| Depth (mm):                | 383                           |  |  |
| Nett Weight (kg):          | 16.5                          |  |  |
| Packaging Dimensions       |                               |  |  |
| Height (mm):               | 835                           |  |  |
| Width (mm):                | 520                           |  |  |
| Depth (mm):                | 375                           |  |  |
| Gross Weight (kg):         | 17                            |  |  |
| Packaging Data             |                               |  |  |
| Box Colour:                | Brown Cardboard Box - Printed |  |  |
| Box Qty:                   | 1                             |  |  |
| Label Size:                | 100 x 50                      |  |  |
| Label Colour:              | White Label                   |  |  |
| Label Qty:                 | 2                             |  |  |
| Outer Box Dimensions (If A | Applicable)                   |  |  |
| Height (mm):               |                               |  |  |
| Width (mm):                |                               |  |  |
| Depth (mm):                |                               |  |  |
| Gross Weight (kg):         |                               |  |  |
| Barcode:                   | 5056678447222                 |  |  |
| Product Details            |                               |  |  |
| Country of Origin:         | China                         |  |  |
| Fitting Instruction:       | No                            |  |  |
| CE & UKCA:                 | N/A                           |  |  |
| FSC Certified Materials:   | Yes                           |  |  |
| Colour:                    | Indigo Blue                   |  |  |
| Construction Method:       | Cam & Wood Dowel              |  |  |
| Construction Type:         | Rigid                         |  |  |
| Cabinet Finish:            | MFC Painted Matt              |  |  |
| Fascia Finish:             | Mdf Painted Matt              |  |  |
| Cabinet Thickness (mm):    | 16                            |  |  |
| Fascia Thickness (mm):     | 18                            |  |  |
| Drawer Included:           | No                            |  |  |
| Drawer Type:               | Not Applicable                |  |  |
| No of Shelves:             | 1                             |  |  |
| Hinge Type:                | 95 Degree Soft Close          |  |  |
| Hinge Included:            | Yes, Supplied                 |  |  |
| Adjustable Legs:           | No, Not Required              |  |  |
| Fixings Included:          | Yes                           |  |  |
| Handle Style:              | Contemporary                  |  |  |
| Waste Shroud:              | No                            |  |  |
| Handle Included:           | Yes, Supplied                 |  |  |
| Handle Type:               | D-Shape                       |  |  |
|                            |                               |  |  |

Sales Code: NVM042 Description: 500 Curved Basin 1Th

| Product Dime                                                                      | nsions                                              |                   |                               |  |
|-----------------------------------------------------------------------------------|-----------------------------------------------------|-------------------|-------------------------------|--|
| Height (mm):                                                                      |                                                     | 160               |                               |  |
| Width (mm):                                                                       |                                                     | 510               |                               |  |
| Depth (mm):                                                                       |                                                     | 440               |                               |  |
| Nett Weight (kg)                                                                  |                                                     | 9                 |                               |  |
| Packaging Dir                                                                     |                                                     |                   |                               |  |
| Height (mm):                                                                      |                                                     | 190               |                               |  |
| Width (mm):                                                                       |                                                     | 530               |                               |  |
| Depth (mm):                                                                       |                                                     | 415               |                               |  |
| Gross Weight (kg                                                                  | g):                                                 | 9.5               |                               |  |
| Packaging Da                                                                      | ta                                                  |                   |                               |  |
| Box Colour:                                                                       |                                                     | Brown Card        | board Box - Printed           |  |
| Box Qty:                                                                          |                                                     | 1                 |                               |  |
| Label Size:                                                                       |                                                     | 100 x 50          |                               |  |
| Label Colour:                                                                     |                                                     | White Label       |                               |  |
| Label Qty:                                                                        |                                                     | 2                 |                               |  |
| Outer Box Dir                                                                     | nensions (If Appli                                  | cable)            |                               |  |
| Height (mm):                                                                      |                                                     |                   |                               |  |
| Width (mm):                                                                       |                                                     |                   |                               |  |
| Depth (mm):                                                                       |                                                     |                   |                               |  |
| Gross Weight (kg                                                                  | g):                                                 |                   |                               |  |
| Barcode:                                                                          | !                                                   | 5056462620        | 985                           |  |
| <b>Product Detai</b>                                                              | ls                                                  |                   |                               |  |
| Country of Origin                                                                 | n:                                                  | China             |                               |  |
| Fitting Instructio                                                                | n: I                                                | No                |                               |  |
| Certification: CI                                                                 | E & UKCA: No V                                      | WRAS: N/A         | WRAS No: N/A                  |  |
| Product Material                                                                  | : '                                                 | Vitreous China    |                               |  |
| Fixing Supplied:                                                                  | l                                                   | No                |                               |  |
|                                                                                   |                                                     |                   |                               |  |
| Pans/Bidets:                                                                      | Trap Style: Not App                                 | olicable          | Includes Seat: Not Applicable |  |
| Seats:                                                                            | Seat Type: Not App                                  | licable           | Material: Not Applicable      |  |
|                                                                                   | Function: Not Applicable Hinge Type: Not Applicable |                   |                               |  |
|                                                                                   | Hinge Material: Not                                 |                   |                               |  |
|                                                                                   |                                                     | p p · · · · · · · |                               |  |
| Cisterns:                                                                         | Fittings: Not Applicable                            |                   |                               |  |
| Cisterns: Operating Type: Not Applicable Fittings: Not Lever Type: Not Applicable |                                                     |                   | - Transport (Note), pricusto  |  |
|                                                                                   | Level Type. Not Ap                                  | Pileabie          |                               |  |
| Basins:                                                                           | Tap Hole: One Tapl                                  | hole              | Chain Stay Hole: No           |  |
|                                                                                   | Template: Not Requ                                  |                   | Waste Type Req: Slotted       |  |
|                                                                                   | Overflow Inc: Yes                                   |                   | Overflow Cover: Yes           |  |
|                                                                                   | Inner Bowl Depth (mm): 125mm                        |                   |                               |  |
|                                                                                   | miner bowr Deptii (ii                               | <i>)</i> . 125MN  | 1                             |  |