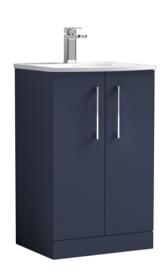

Sales Code: ARN2901G Description: 500 Fs 2-Door Vanity & Basin 4

## **Packaging Details**

Barcode: 5056678450956

Sales Code: NVF2901F Description: 500 Fs 2-Door Unit (365 Deep)

| <b>Product Dimensions</b>  |                               |  |  |
|----------------------------|-------------------------------|--|--|
| Height (mm):               | 800                           |  |  |
| Width (mm):                | 500                           |  |  |
| Depth (mm):                | 383                           |  |  |
| Nett Weight (kg):          | 16.5                          |  |  |
| Packaging Dimensions       |                               |  |  |
| Height (mm):               | 835                           |  |  |
| Width (mm):                | 520                           |  |  |
| Depth (mm):                | 375                           |  |  |
| Gross Weight (kg):         | 17                            |  |  |
| Packaging Data             |                               |  |  |
| Box Colour:                | Brown Cardboard Box - Printed |  |  |
| Box Qty:                   | 1                             |  |  |
| Label Size:                | 100 x 50                      |  |  |
| Label Colour:              | White Label                   |  |  |
| Label Qty:                 | 2                             |  |  |
| Outer Box Dimensions (If A | Applicable)                   |  |  |
| Height (mm):               |                               |  |  |
| Width (mm):                |                               |  |  |
| Depth (mm):                |                               |  |  |
| Gross Weight (kg):         |                               |  |  |
| Barcode:                   | 5056678447222                 |  |  |
| Product Details            |                               |  |  |
| Country of Origin:         | China                         |  |  |
| Fitting Instruction:       | No                            |  |  |
| CE & UKCA:                 | N/A                           |  |  |
| FSC Certified Materials:   | Yes                           |  |  |
| Colour:                    | Indigo Blue                   |  |  |
| Construction Method:       | Cam & Wood Dowel              |  |  |
| Construction Type:         | Rigid                         |  |  |
| Cabinet Finish:            | MFC Painted Matt              |  |  |
| Fascia Finish:             | Mdf Painted Matt              |  |  |
| Cabinet Thickness (mm):    | 16                            |  |  |
| Fascia Thickness (mm):     | 18                            |  |  |
| Drawer Included:           | No                            |  |  |
| Drawer Type:               | Not Applicable                |  |  |
| No of Shelves:             | 1                             |  |  |
| Hinge Type:                | 95 Degree Soft Close          |  |  |
| Hinge Included:            | Yes, Supplied                 |  |  |
| Adjustable Legs:           | No, Not Required              |  |  |
| Fixings Included:          | Yes                           |  |  |
| Handle Style:              | Contemporary                  |  |  |
| Waste Shroud:              | No                            |  |  |
| Handle Included:           | Yes, Supplied                 |  |  |
| Handle Type:               | D-Shape                       |  |  |
|                            |                               |  |  |