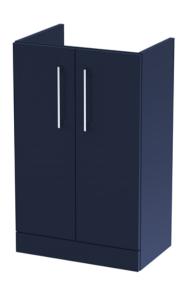

## **Packaging Details**

Barcode: 5056678450956

Sales Code: NVF2901F Description: 500 Fs 2-Door Unit (365 Deep)

| <b>Product Dimensions</b>  |                               |  |  |
|----------------------------|-------------------------------|--|--|
| Height (mm):               | 800                           |  |  |
| Width (mm):                | 500                           |  |  |
| Depth (mm):                | 383                           |  |  |
| Nett Weight (kg):          | 16.5                          |  |  |
| Packaging Dimensions       |                               |  |  |
| Height (mm):               | 835                           |  |  |
| Width (mm):                | 520                           |  |  |
| Depth (mm):                | 375                           |  |  |
| Gross Weight (kg):         | 17                            |  |  |
| Packaging Data             |                               |  |  |
| Box Colour:                | Brown Cardboard Box - Printed |  |  |
| Box Qty:                   | 1                             |  |  |
| Label Size:                | 100 x 50                      |  |  |
| Label Colour:              | White Label                   |  |  |
| Label Qty:                 | 2                             |  |  |
| Outer Box Dimensions (If A | Applicable)                   |  |  |
| Height (mm):               |                               |  |  |
| Width (mm):                |                               |  |  |
| Depth (mm):                |                               |  |  |
| Gross Weight (kg):         |                               |  |  |
| Barcode:                   | 5056678447222                 |  |  |
| Product Details            |                               |  |  |
| Country of Origin:         | China                         |  |  |
| Fitting Instruction:       | No                            |  |  |
| CE & UKCA:                 | N/A                           |  |  |
| FSC Certified Materials:   | Yes                           |  |  |
| Colour:                    | Indigo Blue                   |  |  |
| Construction Method:       | Cam & Wood Dowel              |  |  |
| Construction Type:         | Rigid                         |  |  |
| Cabinet Finish:            | MFC Painted Matt              |  |  |
| Fascia Finish:             | Mdf Painted Matt              |  |  |
| Cabinet Thickness (mm):    | 16                            |  |  |
| Fascia Thickness (mm):     | 18                            |  |  |
| Drawer Included:           | No                            |  |  |
| Drawer Type:               | Not Applicable                |  |  |
| No of Shelves:             | 1                             |  |  |
| Hinge Type:                | 95 Degree Soft Close          |  |  |
| Hinge Included:            | Yes, Supplied                 |  |  |
| Adjustable Legs:           | No, Not Required              |  |  |
| Fixings Included:          | Yes                           |  |  |
| Handle Style:              | Contemporary                  |  |  |
| Waste Shroud:              | No                            |  |  |
| Handle Included:           | Yes, Supplied                 |  |  |
| Handle Type:               | D-Shape                       |  |  |
|                            |                               |  |  |