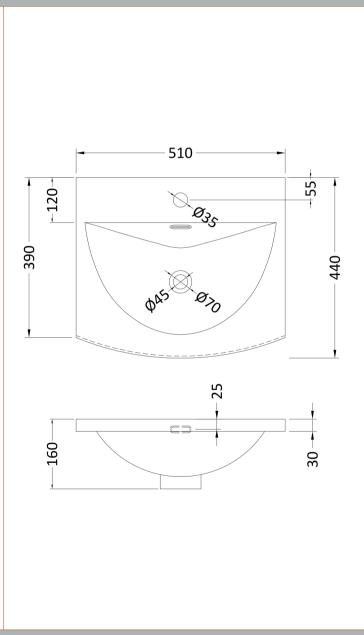

Sales Code: NVM042 Description: 500 Curved Basin 1Th

| Product Dime                                                                      | nsions                                              |                   |                               |  |
|-----------------------------------------------------------------------------------|-----------------------------------------------------|-------------------|-------------------------------|--|
| Height (mm):                                                                      |                                                     | 160               |                               |  |
| Width (mm):                                                                       |                                                     | 510               |                               |  |
| Depth (mm):                                                                       |                                                     | 440               |                               |  |
| Nett Weight (kg)                                                                  |                                                     | 9                 |                               |  |
| Packaging Dir                                                                     |                                                     |                   |                               |  |
| Height (mm):                                                                      |                                                     | 190               |                               |  |
| Width (mm):                                                                       |                                                     | 530               |                               |  |
| Depth (mm):                                                                       |                                                     | 415               |                               |  |
| Gross Weight (kg                                                                  | g):                                                 | 9.5               |                               |  |
| Packaging Da                                                                      | ta                                                  |                   |                               |  |
| Box Colour:                                                                       |                                                     | Brown Card        | board Box - Printed           |  |
| Box Qty:                                                                          |                                                     | 1                 |                               |  |
| Label Size:                                                                       |                                                     | 100 x 50          |                               |  |
| Label Colour:                                                                     |                                                     | White Label       |                               |  |
| Label Qty:                                                                        |                                                     | 2                 |                               |  |
| Outer Box Dir                                                                     | nensions (If Appli                                  | cable)            |                               |  |
| Height (mm):                                                                      |                                                     |                   |                               |  |
| Width (mm):                                                                       |                                                     |                   |                               |  |
| Depth (mm):                                                                       |                                                     |                   |                               |  |
| Gross Weight (kg                                                                  | g):                                                 |                   |                               |  |
| Barcode:                                                                          | !                                                   | 5056462620        | 985                           |  |
| <b>Product Detai</b>                                                              | ls                                                  |                   |                               |  |
| Country of Origin                                                                 | n:                                                  | China             |                               |  |
| Fitting Instructio                                                                | n: I                                                | No                |                               |  |
| Certification: CI                                                                 | E & UKCA: No V                                      | WRAS: N/A         | WRAS No: N/A                  |  |
| Product Material                                                                  | : '                                                 | Vitreous China    |                               |  |
| Fixing Supplied:                                                                  | l                                                   | No                |                               |  |
|                                                                                   |                                                     |                   |                               |  |
| Pans/Bidets:                                                                      | Trap Style: Not App                                 | olicable          | Includes Seat: Not Applicable |  |
| Seats:                                                                            | Seat Type: Not App                                  | licable           | Material: Not Applicable      |  |
|                                                                                   | Function: Not Applicable Hinge Type: Not Applicable |                   |                               |  |
|                                                                                   | Hinge Material: Not                                 |                   |                               |  |
|                                                                                   |                                                     | p p · · · · · · · |                               |  |
| Cisterns:                                                                         | Fittings: Not Applicable                            |                   |                               |  |
| Cisterns: Operating Type: Not Applicable Fittings: Not Lever Type: Not Applicable |                                                     |                   | - Transport (Note), pricusto  |  |
|                                                                                   | Level Type. Not Ap                                  | Pileabie          |                               |  |
| Basins:                                                                           | Tap Hole: One Tapl                                  | hole              | Chain Stay Hole: No           |  |
|                                                                                   | Template: Not Requ                                  |                   | Waste Type Req: Slotted       |  |
|                                                                                   | Overflow Inc: Yes                                   |                   | Overflow Cover: Yes           |  |
|                                                                                   | Inner Bowl Depth (mm): 125mm                        |                   |                               |  |
|                                                                                   | miner bowr Deptii (ii                               | <i>)</i> . 125MN  | 1                             |  |