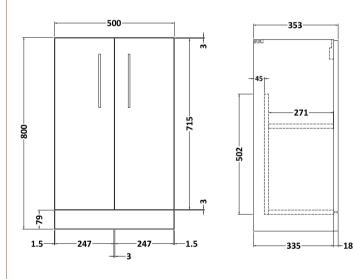

## **Packaging Details**

Barcode: 5056678450956

Sales Code: NVF2901F Description: 500 Fs 2-Door Unit (365 Deep)

| <b>Product Dimensions</b>  |                               |  |  |
|----------------------------|-------------------------------|--|--|
| Height (mm):               | 800                           |  |  |
| Width (mm):                | 500                           |  |  |
| Depth (mm):                | 383                           |  |  |
| Nett Weight (kg):          | 16.5                          |  |  |
| Packaging Dimensions       |                               |  |  |
| Height (mm):               | 835                           |  |  |
| Width (mm):                | 520                           |  |  |
| Depth (mm):                | 375                           |  |  |
| Gross Weight (kg):         | 17                            |  |  |
| Packaging Data             |                               |  |  |
| Box Colour:                | Brown Cardboard Box - Printed |  |  |
| Box Qty:                   | 1                             |  |  |
| Label Size:                | 100 x 50                      |  |  |
| Label Colour:              | White Label                   |  |  |
| Label Qty:                 | 2                             |  |  |
| Outer Box Dimensions (If A | Applicable)                   |  |  |
| Height (mm):               |                               |  |  |
| Width (mm):                |                               |  |  |
| Depth (mm):                |                               |  |  |
| Gross Weight (kg):         |                               |  |  |
| Barcode:                   | 5056678447222                 |  |  |
| Product Details            |                               |  |  |
| Country of Origin:         | China                         |  |  |
| Fitting Instruction:       | No                            |  |  |
| CE & UKCA:                 | N/A                           |  |  |
| FSC Certified Materials:   | Yes                           |  |  |
| Colour:                    | Indigo Blue                   |  |  |
| Construction Method:       | Cam & Wood Dowel              |  |  |
| Construction Type:         | Rigid                         |  |  |
| Cabinet Finish:            | MFC Painted Matt              |  |  |
| Fascia Finish:             | Mdf Painted Matt              |  |  |
| Cabinet Thickness (mm):    | 16                            |  |  |
| Fascia Thickness (mm):     | 18                            |  |  |
| Drawer Included:           | No                            |  |  |
| Drawer Type:               | Not Applicable                |  |  |
| No of Shelves:             | 1                             |  |  |
| Hinge Type:                | 95 Degree Soft Close          |  |  |
| Hinge Included:            | Yes, Supplied                 |  |  |
| Adjustable Legs:           | No, Not Required              |  |  |
| Fixings Included:          | Yes                           |  |  |
| Handle Style:              | Contemporary                  |  |  |
| Waste Shroud:              | No                            |  |  |
| Handle Included:           | Yes, Supplied                 |  |  |
| Handle Type:               | D-Shape                       |  |  |
|                            |                               |  |  |