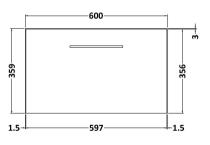

## **Packaging Details**

Barcode: 5056678451137

Sales Code: NVF2922 Description: 600 Single Drawer Unit (365 Deep)

| <b>Product Dimensions</b>            |                                |  |
|--------------------------------------|--------------------------------|--|
| Height (mm):                         | 359                            |  |
| Width (mm):                          | 600                            |  |
| Depth (mm):                          | 383                            |  |
| Nett Weight (kg):                    | 13                             |  |
| Packaging Dimensions                 |                                |  |
| Height (mm):                         | 391                            |  |
| Width (mm):                          | 632                            |  |
| Depth (mm):                          | 391                            |  |
| Gross Weight (kg):                   | 13.5                           |  |
| Packaging Data                       |                                |  |
| Box Colour:                          | Brown Cardboard Box - Printed  |  |
| Box Qty:                             | 1                              |  |
| Label Size:                          | 100 x 50                       |  |
| Label Colour:                        | White Label                    |  |
| Label Qty:                           | 2                              |  |
| Outer Box Dimensions (If Applicable) |                                |  |
| Height (mm):                         |                                |  |
| Width (mm):                          |                                |  |
| Depth (mm):                          |                                |  |
| Gross Weight (kg):                   |                                |  |
| Barcode:                             | 5056678447284                  |  |
| <b>Product Details</b>               |                                |  |
| Country of Origin:                   | China                          |  |
| Fitting Instruction:                 | No                             |  |
| CE & UKCA:                           | N/A                            |  |
| FSC Certified Materials:             | Yes                            |  |
| Colour:                              | Indigo Blue                    |  |
| Construction Method:                 | Cam & Wood Dowel               |  |
| Construction Type:                   | Rigid                          |  |
| Cabinet Finish:                      | MFC Painted Matt               |  |
| Fascia Finish:                       | Mdf Painted Matt               |  |
| Cabinet Thickness (mm):              | 16                             |  |
| Fascia Thickness (mm):               | 18                             |  |
| Drawer Included:                     | Yes                            |  |
| Drawer Type:                         | 80mm High Metal S/C Inc Galler |  |
| No of Shelves:                       | 0                              |  |
| Hinge Type:                          | Not Applicable                 |  |
| Hinge Included:                      | Not Applicable                 |  |
| Adjustable Legs:                     | No, Not Required               |  |
| Fixings Included:                    | Yes                            |  |
| Handle Style:                        | Contemporary                   |  |
| Waste Shroud:                        | Yes                            |  |
| Handle Included:                     | Yes, Supplied                  |  |