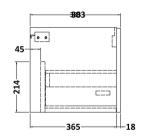

## **Packaging Details**

Barcode: 5056678451137

Sales Code: NVF2922 Description: 600 Single Drawer Unit (365 Deep)

| <b>Product Dimensions</b>            |                                |  |
|--------------------------------------|--------------------------------|--|
| Height (mm):                         | 359                            |  |
| Width (mm):                          | 600                            |  |
| Depth (mm):                          | 383                            |  |
| Nett Weight (kg):                    | 13                             |  |
| Packaging Dimensions                 |                                |  |
| Height (mm):                         | 391                            |  |
| Width (mm):                          | 632                            |  |
| Depth (mm):                          | 391                            |  |
| Gross Weight (kg):                   | 13.5                           |  |
| Packaging Data                       |                                |  |
| Box Colour:                          | Brown Cardboard Box - Printed  |  |
| Box Qty:                             | 1                              |  |
| Label Size:                          | 100 x 50                       |  |
| Label Colour:                        | White Label                    |  |
| Label Qty:                           | 2                              |  |
| Outer Box Dimensions (If Applicable) |                                |  |
| Height (mm):                         |                                |  |
| Width (mm):                          |                                |  |
| Depth (mm):                          |                                |  |
| Gross Weight (kg):                   |                                |  |
| Barcode:                             | 5056678447284                  |  |
| <b>Product Details</b>               |                                |  |
| Country of Origin:                   | China                          |  |
| Fitting Instruction:                 | No                             |  |
| CE & UKCA:                           | N/A                            |  |
| FSC Certified Materials:             | Yes                            |  |
| Colour:                              | Indigo Blue                    |  |
| Construction Method:                 | Cam & Wood Dowel               |  |
| Construction Type:                   | Rigid                          |  |
| Cabinet Finish:                      | MFC Painted Matt               |  |
| Fascia Finish:                       | Mdf Painted Matt               |  |
| Cabinet Thickness (mm):              | 16                             |  |
| Fascia Thickness (mm):               | 18                             |  |
| Drawer Included:                     | Yes                            |  |
| Drawer Type:                         | 80mm High Metal S/C Inc Galler |  |
| No of Shelves:                       | 0                              |  |
| Hinge Type:                          | Not Applicable                 |  |
| Hinge Included:                      | Not Applicable                 |  |
| Adjustable Legs:                     | No, Not Required               |  |
| Fixings Included:                    | Yes                            |  |
| Handle Style:                        | Contemporary                   |  |
| Waste Shroud:                        | Yes                            |  |
| Handle Included:                     | Yes, Supplied                  |  |