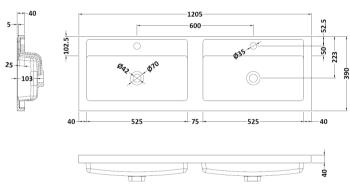

D-Shape

Handle Type:

Sales Code: PMB424 Description: Double Polymarble Basin 1205 X 390

| <b>Product Dime</b>  |                                                                                       |                                |
|----------------------|---------------------------------------------------------------------------------------|--------------------------------|
| Height (mm):         | 390                                                                                   |                                |
| Width (mm):          | 1205                                                                                  |                                |
| Depth (mm):          | 157                                                                                   |                                |
| Nett Weight (kg)     |                                                                                       |                                |
| <b>Packaging Dir</b> | nensions                                                                              |                                |
| Height (mm):         | 100                                                                                   |                                |
| Width (mm):          | 1205                                                                                  |                                |
| Depth (mm):          | 400                                                                                   |                                |
| Gross Weight (kg     | g): 18.12                                                                             |                                |
| <b>Packaging Dat</b> | ta                                                                                    |                                |
| Box Colour:          | Brown (                                                                               | Cardboard Box - Printed        |
| Box Qty:             | 1                                                                                     |                                |
| Label Size:          | 100 X                                                                                 | 50                             |
| Label Colour:        | White L                                                                               | abel                           |
| Label Qty:           | 2                                                                                     |                                |
| <b>Outer Box Dir</b> | nensions (If Applicable)                                                              |                                |
| Height (mm):         |                                                                                       |                                |
| Width (mm):          |                                                                                       |                                |
| Depth (mm):          |                                                                                       |                                |
| Gross Weight (kg     | g):                                                                                   |                                |
| Barcode:             | 5056211                                                                               | 1815136                        |
| <b>Product Detai</b> | ls                                                                                    |                                |
| Country of Origin    | n: China                                                                              |                                |
| Fitting Instruction  | n: No                                                                                 |                                |
| Certification: CE    | E & UKCA: No WRAS:                                                                    | N/A WRAS No: N/A               |
| Product Material:    | Polyma                                                                                | rble                           |
| Fixing Supplied:     | No                                                                                    |                                |
|                      |                                                                                       |                                |
| Pans/Bidets:         | Trap Style: Not Applicable                                                            | Includes Seat: Not Applicable  |
| Seats:               | Seat Type: Not Applicable                                                             | Material: Not Applicable       |
|                      |                                                                                       | Hinge Type: Not Applicable     |
|                      | Hinge Material: Not Applicable  Hinge Material: Not Applicable                        |                                |
|                      | Timge material. Not Applied                                                           |                                |
| Cisterns:            | Operating Type: Not Applic                                                            | cable Fittings: Not Applicable |
| Cisterns:            | : Operating Type: Not Applicable Fittings: Not Applicable  Lever Type: Not Applicable |                                |
|                      | Level Type. Not Applicable                                                            | <del>-</del>                   |
| Basins:              | Tap Hole: Two Tapholes                                                                | Chain Stay Hole: No            |
|                      | Template: Not Required                                                                | Waste Type Req: Slotted        |
|                      | Overflow Inc: Yes                                                                     | Overflow Cover: Yes            |
|                      | Inner Bowl Depth (mm): 10                                                             |                                |
|                      | miler Bowr Depuir (milli). 10                                                         | 5 111111                       |