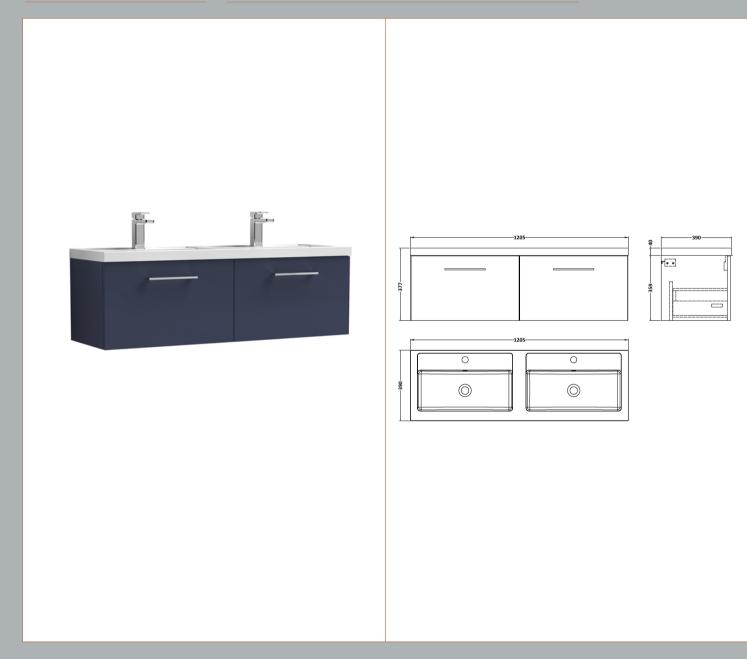

## ROXOR

Sales Code: ARN2922C Description: 1200 Wh 2-Drawer Vanity & Double Basin

D-Shape

Handle Type:

Sales Code: PMB424 Description: Double Polymarble Basin 1205 X 390

| <b>Product Dime</b>  |                                                                                       |                                |
|----------------------|---------------------------------------------------------------------------------------|--------------------------------|
| Height (mm):         | 390                                                                                   |                                |
| Width (mm):          | 1205                                                                                  |                                |
| Depth (mm):          | 157                                                                                   |                                |
| Nett Weight (kg)     |                                                                                       |                                |
| <b>Packaging Dir</b> | nensions                                                                              |                                |
| Height (mm):         | 100                                                                                   |                                |
| Width (mm):          | 1205                                                                                  |                                |
| Depth (mm):          | 400                                                                                   |                                |
| Gross Weight (kg     | g): 18.12                                                                             |                                |
| <b>Packaging Dat</b> | ta                                                                                    |                                |
| Box Colour:          | Brown (                                                                               | Cardboard Box - Printed        |
| Box Qty:             | 1                                                                                     |                                |
| Label Size:          | 100 X                                                                                 | 50                             |
| Label Colour:        | White L                                                                               | abel                           |
| Label Qty:           | 2                                                                                     |                                |
| <b>Outer Box Dir</b> | nensions (If Applicable)                                                              |                                |
| Height (mm):         |                                                                                       |                                |
| Width (mm):          |                                                                                       |                                |
| Depth (mm):          |                                                                                       |                                |
| Gross Weight (kg     | g):                                                                                   |                                |
| Barcode:             | 5056211                                                                               | 1815136                        |
| <b>Product Detai</b> | ls                                                                                    |                                |
| Country of Origin    | n: China                                                                              |                                |
| Fitting Instruction  | n: No                                                                                 |                                |
| Certification: CE    | E & UKCA: No WRAS:                                                                    | N/A WRAS No: N/A               |
| Product Material:    | Polyma                                                                                | rble                           |
| Fixing Supplied:     | No                                                                                    |                                |
|                      |                                                                                       |                                |
| Pans/Bidets:         | Trap Style: Not Applicable                                                            | Includes Seat: Not Applicable  |
| Seats:               | Seat Type: Not Applicable                                                             | Material: Not Applicable       |
|                      |                                                                                       | Hinge Type: Not Applicable     |
|                      | Hinge Material: Not Applicable  Hinge Material: Not Applicable                        |                                |
|                      | Timge material. Not Applied                                                           |                                |
| Cisterns:            | Operating Type: Not Applic                                                            | cable Fittings: Not Applicable |
| Cisterns:            | : Operating Type: Not Applicable Fittings: Not Applicable  Lever Type: Not Applicable |                                |
|                      | Level Type. Not Applicable                                                            | <del>-</del>                   |
| Basins:              | Tap Hole: Two Tapholes                                                                | Chain Stay Hole: No            |
|                      | Template: Not Required                                                                | Waste Type Req: Slotted        |
|                      | Overflow Inc: Yes                                                                     | Overflow Cover: Yes            |
|                      | Inner Bowl Depth (mm): 10                                                             |                                |
|                      | miler Bowr Depuir (milli). 10                                                         | 5 111111                       |