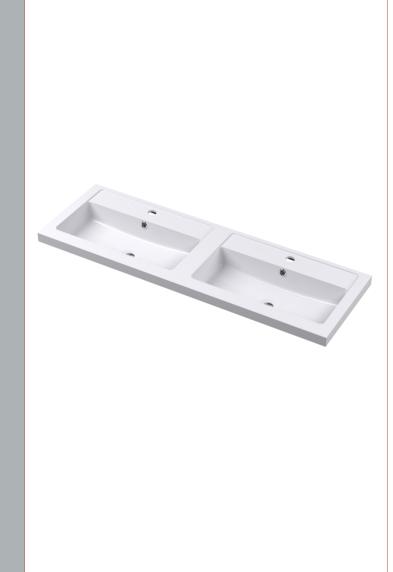

D-Shape

Handle Type:

Sales Code: PMB424 Description: Double Polymarble Basin 1205 X 390

| <b>Product Dime</b>  |                                                                                       |                                |
|----------------------|---------------------------------------------------------------------------------------|--------------------------------|
| Height (mm):         | 390                                                                                   |                                |
| Width (mm):          | 1205                                                                                  |                                |
| Depth (mm):          | 157                                                                                   |                                |
| Nett Weight (kg)     |                                                                                       |                                |
| <b>Packaging Dir</b> | nensions                                                                              |                                |
| Height (mm):         | 100                                                                                   |                                |
| Width (mm):          | 1205                                                                                  |                                |
| Depth (mm):          | 400                                                                                   |                                |
| Gross Weight (kg     | g): 18.12                                                                             |                                |
| <b>Packaging Dat</b> | ta                                                                                    |                                |
| Box Colour:          | Brown (                                                                               | Cardboard Box - Printed        |
| Box Qty:             | 1                                                                                     |                                |
| Label Size:          | 100 X                                                                                 | 50                             |
| Label Colour:        | White L                                                                               | abel                           |
| Label Qty:           | 2                                                                                     |                                |
| <b>Outer Box Dir</b> | nensions (If Applicable)                                                              |                                |
| Height (mm):         |                                                                                       |                                |
| Width (mm):          |                                                                                       |                                |
| Depth (mm):          |                                                                                       |                                |
| Gross Weight (kg     | g):                                                                                   |                                |
| Barcode:             | 5056211                                                                               | 1815136                        |
| <b>Product Detai</b> | ls                                                                                    |                                |
| Country of Origin    | n: China                                                                              |                                |
| Fitting Instruction  | n: No                                                                                 |                                |
| Certification: CE    | E & UKCA: No WRAS:                                                                    | N/A WRAS No: N/A               |
| Product Material:    | Polyma                                                                                | rble                           |
| Fixing Supplied:     | No                                                                                    |                                |
|                      |                                                                                       |                                |
| Pans/Bidets:         | Trap Style: Not Applicable                                                            | Includes Seat: Not Applicable  |
| Seats:               | Seat Type: Not Applicable                                                             | Material: Not Applicable       |
|                      |                                                                                       | Hinge Type: Not Applicable     |
|                      | Hinge Material: Not Applicable  Hinge Material: Not Applicable                        |                                |
|                      | Timge material. Not Applied                                                           |                                |
| Cisterns:            | Operating Type: Not Applic                                                            | cable Fittings: Not Applicable |
| Cisterns:            | : Operating Type: Not Applicable Fittings: Not Applicable  Lever Type: Not Applicable |                                |
|                      | Level Type. Not Applicable                                                            | <del>-</del>                   |
| Basins:              | Tap Hole: Two Tapholes                                                                | Chain Stay Hole: No            |
|                      | Template: Not Required                                                                | Waste Type Req: Slotted        |
|                      | Overflow Inc: Yes                                                                     | Overflow Cover: Yes            |
|                      | Inner Bowl Depth (mm): 10                                                             |                                |
|                      | miler Bowr Depuir (milli). 10                                                         | 5 111111                       |