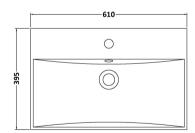

D-Shape

Handle Type:

Sales Code: NVM033 Description: 600 Thin Edged Basin 1Th

| Product Dime                                                  | natons                                                   |
|---------------------------------------------------------------|----------------------------------------------------------|
|                                                               |                                                          |
| Height (mm):                                                  | 170                                                      |
| Width (mm):                                                   | 610                                                      |
| Depth (mm):                                                   | 395                                                      |
| Nett Weight (kg)                                              |                                                          |
| Packaging Di                                                  |                                                          |
| Height (mm):                                                  | 190                                                      |
| Width (mm):                                                   | 630                                                      |
| Depth (mm):                                                   | 415                                                      |
| Gross Weight (kg                                              | -                                                        |
| <b>Packaging Da</b>                                           |                                                          |
| Box Colour:                                                   | Brown Cardboard Box - Printed                            |
| Box Qty:                                                      | 1                                                        |
| Label Size:                                                   | 100 x 50                                                 |
| Label Colour:                                                 | White Label                                              |
| Label Qty:                                                    | 2                                                        |
| Outer Box Di                                                  | mensions (If Applicable)                                 |
| Height (mm):                                                  |                                                          |
| Width (mm):                                                   |                                                          |
| Depth (mm):                                                   |                                                          |
| Gross Weight (kg                                              | g):                                                      |
| Barcode:                                                      | 5056211853428                                            |
| <b>Product Detail</b>                                         | ils                                                      |
| Country of Origi                                              | in: China                                                |
| Fitting Instructio                                            | on: No                                                   |
| Certification: Cl                                             | E & UKCA: No WRAS: N/A WRAS No: N/A                      |
| Product Material                                              | l: Vitreous China                                        |
| Fixing Supplied:                                              | : No                                                     |
|                                                               |                                                          |
| Pans/Bidets:                                                  | Trap Style: Not Applicable Includes Seat: Not Applicable |
| Seats:                                                        | Seat Type: Not Applicable Material: Not Applicable       |
| - Settes:                                                     | Function: Not Applicable Hinge Type: Not Applicable      |
|                                                               | Hinge Material: Not Applicable                           |
|                                                               | Times material. Not Applicable                           |
| - C1                                                          | O C T NAME OF THE PROOF OF THE PARTY.                    |
| Cisterns: Operating Type: Not Applicable Fittings: Not Applic |                                                          |
|                                                               | Lever Type: Not Applicable                               |
| Basins:                                                       | Tap Hole: One Taphole Chain Stay Hole: No                |
|                                                               | Template: Not Required Waste Type Req: Slotted           |
|                                                               | Overflow Inc: Yes Overflow Cover: Yes                    |
|                                                               | Inner Bowl Depth (mm): 125mm                             |