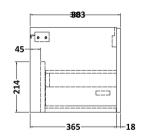

## ROXOR

F 0 0

Sales Code: ARN2922D Description: 600 Wh 1-Drawer Vanity & Basin 3

Barcode: 5056678451144

Sales Code: NVF2922 Description: 600 Single Drawer Unit (365 Deep)

| <b>Product Dimensions</b>            |                                |
|--------------------------------------|--------------------------------|
| Height (mm):                         | 359                            |
| Width (mm):                          | 600                            |
| Depth (mm):                          | 383                            |
| Nett Weight (kg):                    | 13                             |
| Packaging Dimensions                 |                                |
| Height (mm):                         | 391                            |
| Width (mm):                          | 632                            |
| Depth (mm):                          | 391                            |
| Gross Weight (kg):                   | 13.5                           |
| Packaging Data                       |                                |
| Box Colour:                          | Brown Cardboard Box - Printed  |
| Box Qty:                             | 1                              |
| Label Size:                          | 100 x 50                       |
| Label Colour:                        | White Label                    |
| Label Qty:                           | 2                              |
| Outer Box Dimensions (If Applicable) |                                |
| Height (mm):                         |                                |
| Width (mm):                          |                                |
| Depth (mm):                          |                                |
| Gross Weight (kg):                   |                                |
| Barcode:                             | 5056678447284                  |
| <b>Product Details</b>               |                                |
| Country of Origin:                   | China                          |
| Fitting Instruction:                 | No                             |
| CE & UKCA:                           | N/A                            |
| FSC Certified Materials:             | Yes                            |
| Colour:                              | Indigo Blue                    |
| Construction Method:                 | Cam & Wood Dowel               |
| Construction Type:                   | Rigid                          |
| Cabinet Finish:                      | MFC Painted Matt               |
| Fascia Finish:                       | Mdf Painted Matt               |
| Cabinet Thickness (mm):              | 16                             |
| Fascia Thickness (mm):               | 18                             |
| Drawer Included:                     | Yes                            |
| Drawer Type:                         | 80mm High Metal S/C Inc Galler |
| No of Shelves:                       | 0                              |
| Hinge Type:                          | Not Applicable                 |
| Hinge Included:                      | Not Applicable                 |
| Adjustable Legs:                     | No, Not Required               |
| Fixings Included:                    | Yes                            |
| Handle Style:                        | Contemporary                   |
| Waste Shroud:                        | Yes                            |
| Handle Included:                     | Yes, Supplied                  |