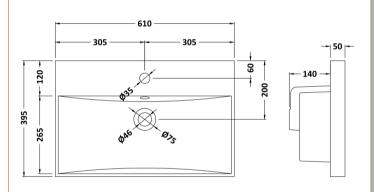

D-Shape

Handle Type:

Sales Code: NVM033 Description: 600 Thin Edged Basin 1Th

| Product Dime                                                  | natons                                                   |
|---------------------------------------------------------------|----------------------------------------------------------|
|                                                               |                                                          |
| Height (mm):                                                  | 170                                                      |
| Width (mm):                                                   | 610                                                      |
| Depth (mm):                                                   | 395                                                      |
| Nett Weight (kg)                                              |                                                          |
| Packaging Di                                                  |                                                          |
| Height (mm):                                                  | 190                                                      |
| Width (mm):                                                   | 630                                                      |
| Depth (mm):                                                   | 415                                                      |
| Gross Weight (kg                                              | -                                                        |
| <b>Packaging Da</b>                                           |                                                          |
| Box Colour:                                                   | Brown Cardboard Box - Printed                            |
| Box Qty:                                                      | 1                                                        |
| Label Size:                                                   | 100 x 50                                                 |
| Label Colour:                                                 | White Label                                              |
| Label Qty:                                                    | 2                                                        |
| Outer Box Di                                                  | mensions (If Applicable)                                 |
| Height (mm):                                                  |                                                          |
| Width (mm):                                                   |                                                          |
| Depth (mm):                                                   |                                                          |
| Gross Weight (kg                                              | g):                                                      |
| Barcode:                                                      | 5056211853428                                            |
| <b>Product Detail</b>                                         | ils                                                      |
| Country of Origi                                              | in: China                                                |
| Fitting Instructio                                            | on: No                                                   |
| Certification: Cl                                             | E & UKCA: No WRAS: N/A WRAS No: N/A                      |
| Product Material                                              | l: Vitreous China                                        |
| Fixing Supplied:                                              | : No                                                     |
|                                                               |                                                          |
| Pans/Bidets:                                                  | Trap Style: Not Applicable Includes Seat: Not Applicable |
| Seats:                                                        | Seat Type: Not Applicable Material: Not Applicable       |
| - Settes:                                                     | Function: Not Applicable Hinge Type: Not Applicable      |
|                                                               | Hinge Material: Not Applicable                           |
|                                                               | Times material. Not Applicable                           |
| - C1                                                          | O C T NAME OF THE PROOF OF THE PARTY.                    |
| Cisterns: Operating Type: Not Applicable Fittings: Not Applic |                                                          |
|                                                               | Lever Type: Not Applicable                               |
| Basins:                                                       | Tap Hole: One Taphole Chain Stay Hole: No                |
|                                                               | Template: Not Required Waste Type Req: Slotted           |
|                                                               | Overflow Inc: Yes Overflow Cover: Yes                    |
|                                                               | Inner Bowl Depth (mm): 125mm                             |