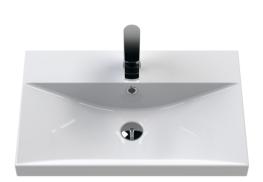

D-Shape

Handle Type:

Sales Code: NVM033 Description: 600 Thin Edged Basin 1Th

| Product Dime                                                  | natons                                                   |
|---------------------------------------------------------------|----------------------------------------------------------|
|                                                               |                                                          |
| Height (mm):                                                  | 170                                                      |
| Width (mm):                                                   | 610                                                      |
| Depth (mm):                                                   | 395                                                      |
| Nett Weight (kg)                                              |                                                          |
| Packaging Di                                                  |                                                          |
| Height (mm):                                                  | 190                                                      |
| Width (mm):                                                   | 630                                                      |
| Depth (mm):                                                   | 415                                                      |
| Gross Weight (kg                                              | -                                                        |
| <b>Packaging Da</b>                                           |                                                          |
| Box Colour:                                                   | Brown Cardboard Box - Printed                            |
| Box Qty:                                                      | 1                                                        |
| Label Size:                                                   | 100 x 50                                                 |
| Label Colour:                                                 | White Label                                              |
| Label Qty:                                                    | 2                                                        |
| Outer Box Di                                                  | mensions (If Applicable)                                 |
| Height (mm):                                                  |                                                          |
| Width (mm):                                                   |                                                          |
| Depth (mm):                                                   |                                                          |
| Gross Weight (kg                                              | g):                                                      |
| Barcode:                                                      | 5056211853428                                            |
| <b>Product Detail</b>                                         | ils                                                      |
| Country of Origi                                              | in: China                                                |
| Fitting Instructio                                            | on: No                                                   |
| Certification: Cl                                             | E & UKCA: No WRAS: N/A WRAS No: N/A                      |
| Product Material                                              | l: Vitreous China                                        |
| Fixing Supplied:                                              | : No                                                     |
|                                                               |                                                          |
| Pans/Bidets:                                                  | Trap Style: Not Applicable Includes Seat: Not Applicable |
| Seats:                                                        | Seat Type: Not Applicable Material: Not Applicable       |
| - Settes:                                                     | Function: Not Applicable Hinge Type: Not Applicable      |
|                                                               | Hinge Material: Not Applicable                           |
|                                                               | Times material. Not Applicable                           |
| - C1                                                          | O C T NAME OF THE PROOF OF THE PARTY.                    |
| Cisterns: Operating Type: Not Applicable Fittings: Not Applic |                                                          |
|                                                               | Lever Type: Not Applicable                               |
| Basins:                                                       | Tap Hole: One Taphole Chain Stay Hole: No                |
|                                                               | Template: Not Required Waste Type Req: Slotted           |
|                                                               | Overflow Inc: Yes Overflow Cover: Yes                    |
|                                                               | Inner Bowl Depth (mm): 125mm                             |