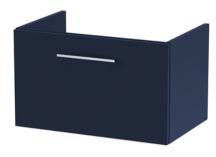

## ROXOR

F 0 0

Sales Code: ARN2922D Description: 600 Wh 1-Drawer Vanity & Basin 3

Barcode: 5056678451144

Sales Code: NVF2922 Description: 600 Single Drawer Unit (365 Deep)

| <b>Product Dimensions</b>            |                                |
|--------------------------------------|--------------------------------|
| Height (mm):                         | 359                            |
| Width (mm):                          | 600                            |
| Depth (mm):                          | 383                            |
| Nett Weight (kg):                    | 13                             |
| Packaging Dimensions                 |                                |
| Height (mm):                         | 391                            |
| Width (mm):                          | 632                            |
| Depth (mm):                          | 391                            |
| Gross Weight (kg):                   | 13.5                           |
| Packaging Data                       |                                |
| Box Colour:                          | Brown Cardboard Box - Printed  |
| Box Qty:                             | 1                              |
| Label Size:                          | 100 x 50                       |
| Label Colour:                        | White Label                    |
| Label Qty:                           | 2                              |
| Outer Box Dimensions (If Applicable) |                                |
| Height (mm):                         |                                |
| Width (mm):                          |                                |
| Depth (mm):                          |                                |
| Gross Weight (kg):                   |                                |
| Barcode:                             | 5056678447284                  |
| <b>Product Details</b>               |                                |
| Country of Origin:                   | China                          |
| Fitting Instruction:                 | No                             |
| CE & UKCA:                           | N/A                            |
| FSC Certified Materials:             | Yes                            |
| Colour:                              | Indigo Blue                    |
| Construction Method:                 | Cam & Wood Dowel               |
| Construction Type:                   | Rigid                          |
| Cabinet Finish:                      | MFC Painted Matt               |
| Fascia Finish:                       | Mdf Painted Matt               |
| Cabinet Thickness (mm):              | 16                             |
| Fascia Thickness (mm):               | 18                             |
| Drawer Included:                     | Yes                            |
| Drawer Type:                         | 80mm High Metal S/C Inc Galler |
| No of Shelves:                       | 0                              |
| Hinge Type:                          | Not Applicable                 |
| Hinge Included:                      | Not Applicable                 |
| Adjustable Legs:                     | No, Not Required               |
| Fixings Included:                    | Yes                            |
| Handle Style:                        | Contemporary                   |
| Waste Shroud:                        | Yes                            |
| Handle Included:                     | Yes, Supplied                  |