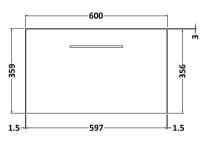

## ROXOR

F 0 0

Sales Code: ARN2922D Description: 600 Wh 1-Drawer Vanity & Basin 3

Barcode: 5056678451144

Sales Code: NVF2922 Description: 600 Single Drawer Unit (365 Deep)

| <b>Product Dimensions</b>            |                                |
|--------------------------------------|--------------------------------|
| Height (mm):                         | 359                            |
| Width (mm):                          | 600                            |
| Depth (mm):                          | 383                            |
| Nett Weight (kg):                    | 13                             |
| Packaging Dimensions                 |                                |
| Height (mm):                         | 391                            |
| Width (mm):                          | 632                            |
| Depth (mm):                          | 391                            |
| Gross Weight (kg):                   | 13.5                           |
| Packaging Data                       |                                |
| Box Colour:                          | Brown Cardboard Box - Printed  |
| Box Qty:                             | 1                              |
| Label Size:                          | 100 x 50                       |
| Label Colour:                        | White Label                    |
| Label Qty:                           | 2                              |
| Outer Box Dimensions (If Applicable) |                                |
| Height (mm):                         |                                |
| Width (mm):                          |                                |
| Depth (mm):                          |                                |
| Gross Weight (kg):                   |                                |
| Barcode:                             | 5056678447284                  |
| <b>Product Details</b>               |                                |
| Country of Origin:                   | China                          |
| Fitting Instruction:                 | No                             |
| CE & UKCA:                           | N/A                            |
| FSC Certified Materials:             | Yes                            |
| Colour:                              | Indigo Blue                    |
| Construction Method:                 | Cam & Wood Dowel               |
| Construction Type:                   | Rigid                          |
| Cabinet Finish:                      | MFC Painted Matt               |
| Fascia Finish:                       | Mdf Painted Matt               |
| Cabinet Thickness (mm):              | 16                             |
| Fascia Thickness (mm):               | 18                             |
| Drawer Included:                     | Yes                            |
| Drawer Type:                         | 80mm High Metal S/C Inc Galler |
| No of Shelves:                       | 0                              |
| Hinge Type:                          | Not Applicable                 |
| Hinge Included:                      | Not Applicable                 |
| Adjustable Legs:                     | No, Not Required               |
| Fixings Included:                    | Yes                            |
| Handle Style:                        | Contemporary                   |
| Waste Shroud:                        | Yes                            |
| Handle Included:                     | Yes, Supplied                  |