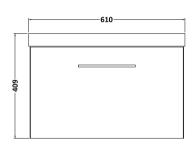

## ROXOR

F 0 0

Sales Code: ARN2922D Description: 600 Wh 1-Drawer Vanity & Basin 3

Barcode: 5056678451144

Sales Code: NVF2922 Description: 600 Single Drawer Unit (365 Deep)

| <b>Product Dimensions</b>            |                                |
|--------------------------------------|--------------------------------|
| Height (mm):                         | 359                            |
| Width (mm):                          | 600                            |
| Depth (mm):                          | 383                            |
| Nett Weight (kg):                    | 13                             |
| Packaging Dimensions                 |                                |
| Height (mm):                         | 391                            |
| Width (mm):                          | 632                            |
| Depth (mm):                          | 391                            |
| Gross Weight (kg):                   | 13.5                           |
| Packaging Data                       |                                |
| Box Colour:                          | Brown Cardboard Box - Printed  |
| Box Qty:                             | 1                              |
| Label Size:                          | 100 x 50                       |
| Label Colour:                        | White Label                    |
| Label Qty:                           | 2                              |
| Outer Box Dimensions (If Applicable) |                                |
| Height (mm):                         |                                |
| Width (mm):                          |                                |
| Depth (mm):                          |                                |
| Gross Weight (kg):                   |                                |
| Barcode:                             | 5056678447284                  |
| <b>Product Details</b>               |                                |
| Country of Origin:                   | China                          |
| Fitting Instruction:                 | No                             |
| CE & UKCA:                           | N/A                            |
| FSC Certified Materials:             | Yes                            |
| Colour:                              | Indigo Blue                    |
| Construction Method:                 | Cam & Wood Dowel               |
| Construction Type:                   | Rigid                          |
| Cabinet Finish:                      | MFC Painted Matt               |
| Fascia Finish:                       | Mdf Painted Matt               |
| Cabinet Thickness (mm):              | 16                             |
| Fascia Thickness (mm):               | 18                             |
| Drawer Included:                     | Yes                            |
| Drawer Type:                         | 80mm High Metal S/C Inc Galler |
| No of Shelves:                       | 0                              |
| Hinge Type:                          | Not Applicable                 |
| Hinge Included:                      | Not Applicable                 |
| Adjustable Legs:                     | No, Not Required               |
| Fixings Included:                    | Yes                            |
| Handle Style:                        | Contemporary                   |
| Waste Shroud:                        | Yes                            |
| Handle Included:                     | Yes, Supplied                  |