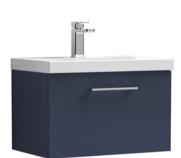

## ROXOR

F 0 0

Sales Code: ARN2922D Description: 600 Wh 1-Drawer Vanity & Basin 3

Barcode: 5056678451144

Sales Code: NVF2922 Description: 600 Single Drawer Unit (365 Deep)

| <b>Product Dimensions</b>            |                                |
|--------------------------------------|--------------------------------|
| Height (mm):                         | 359                            |
| Width (mm):                          | 600                            |
| Depth (mm):                          | 383                            |
| Nett Weight (kg):                    | 13                             |
| Packaging Dimensions                 |                                |
| Height (mm):                         | 391                            |
| Width (mm):                          | 632                            |
| Depth (mm):                          | 391                            |
| Gross Weight (kg):                   | 13.5                           |
| Packaging Data                       |                                |
| Box Colour:                          | Brown Cardboard Box - Printed  |
| Box Qty:                             | 1                              |
| Label Size:                          | 100 x 50                       |
| Label Colour:                        | White Label                    |
| Label Qty:                           | 2                              |
| Outer Box Dimensions (If Applicable) |                                |
| Height (mm):                         |                                |
| Width (mm):                          |                                |
| Depth (mm):                          |                                |
| Gross Weight (kg):                   |                                |
| Barcode:                             | 5056678447284                  |
| <b>Product Details</b>               |                                |
| Country of Origin:                   | China                          |
| Fitting Instruction:                 | No                             |
| CE & UKCA:                           | N/A                            |
| FSC Certified Materials:             | Yes                            |
| Colour:                              | Indigo Blue                    |
| Construction Method:                 | Cam & Wood Dowel               |
| Construction Type:                   | Rigid                          |
| Cabinet Finish:                      | MFC Painted Matt               |
| Fascia Finish:                       | Mdf Painted Matt               |
| Cabinet Thickness (mm):              | 16                             |
| Fascia Thickness (mm):               | 18                             |
| Drawer Included:                     | Yes                            |
| Drawer Type:                         | 80mm High Metal S/C Inc Galler |
| No of Shelves:                       | 0                              |
| Hinge Type:                          | Not Applicable                 |
| Hinge Included:                      | Not Applicable                 |
| Adjustable Legs:                     | No, Not Required               |
| Fixings Included:                    | Yes                            |
| Handle Style:                        | Contemporary                   |
| Waste Shroud:                        | Yes                            |
| Handle Included:                     | Yes, Supplied                  |