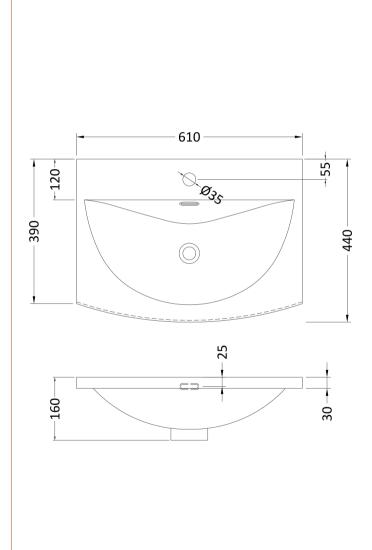

D-Shape

Handle Type:

Sales Code: NVM043 Description: 600 Curved Basin 1Th

| <b>Product Dime</b>                                                                         | nsions               |          |                               |
|---------------------------------------------------------------------------------------------|----------------------|----------|-------------------------------|
| Height (mm):                                                                                |                      | 160      |                               |
| Width (mm):                                                                                 |                      | 610      |                               |
| Depth (mm):                                                                                 |                      | 440      |                               |
| Nett Weight (kg)                                                                            |                      | 11       |                               |
| Packaging Dir                                                                               | mensions             |          |                               |
| Height (mm):                                                                                |                      | 190      |                               |
| Width (mm):                                                                                 |                      | 630      |                               |
| Depth (mm):                                                                                 |                      | 415      |                               |
| Gross Weight (kg                                                                            | g):                  | 11.5     |                               |
| Packaging Da                                                                                | ta                   |          |                               |
| Box Colour:                                                                                 |                      | Brown C  | Cardboard Box - Printed       |
| Box Qty:                                                                                    |                      | 1        |                               |
| Label Size:                                                                                 |                      | 100 X    | 50                            |
| Label Colour:                                                                               |                      | White La | abel                          |
| Label Qty:                                                                                  |                      | 2        |                               |
| Outer Box Dir                                                                               | mensions (If Appl    | icable)  |                               |
| Height (mm):                                                                                | ( 11                 |          |                               |
| Width (mm):                                                                                 |                      |          |                               |
| Depth (mm):                                                                                 |                      |          |                               |
| Gross Weight (kg                                                                            | g):                  |          |                               |
| Barcode:                                                                                    |                      | 5056462  | 620961                        |
| <b>Product Detai</b>                                                                        | ls                   |          |                               |
| Country of Origi                                                                            | n:                   | China    |                               |
| Fitting Instructio                                                                          |                      | No       |                               |
| Certification: CI                                                                           | E & UKCA: No         | WRAS:    | N/A WRAS No: N/A              |
| Product Material                                                                            | :                    | Vitreous | China                         |
| Fixing Supplied:                                                                            |                      | No       |                               |
| 1 ixing supplied.                                                                           |                      |          |                               |
| Pans/Bidets:                                                                                | Tron Styles Not An   | plicable | Inchedes Coste Nat Applicable |
| r alls/bluets.                                                                              | Trap Style: Not Ap   | piicable | Includes Seat: Not Applicable |
| C4                                                                                          | Coot Trimos Nat Am   | مادامهاد | Matarial, Nat Applicable      |
| Seats:                                                                                      | Seat Type: Not App   |          | Material: Not Applicable      |
| Function: Not Applicable Hinge Type: Not Applicable Hinge Material: Not Applicable          |                      |          |                               |
|                                                                                             | Tillige Material. NO | ТАрриса  | ible                          |
|                                                                                             |                      |          |                               |
| Cisterns: Operating Type: Not Applicable Fittings: Not Applicate Lever Type: Not Applicable |                      |          |                               |
|                                                                                             |                      |          |                               |
|                                                                                             |                      |          |                               |
|                                                                                             |                      |          |                               |
| Basins:                                                                                     | Tap Hole: One Tap    |          | Chain Stay Hole: No           |
|                                                                                             | Template: Not Req    | uired    | Waste Type Req: Slotted       |
|                                                                                             | Overflow Inc: Yes    |          | Overflow Cover: Yes           |
|                                                                                             | Inner Bowl Depth (1  | mm): 12  | 5mm                           |