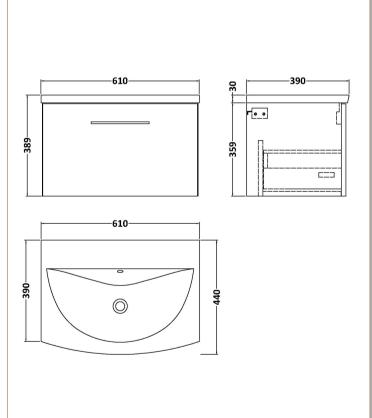

## **Packaging Details**

Barcode: 5056678451168

Sales Code: NVF2922 Description: 600 Single Drawer Unit (365 Deep)

| <b>Product Dimensions</b>            |                                |  |  |
|--------------------------------------|--------------------------------|--|--|
| Height (mm):                         | 359                            |  |  |
| Width (mm):                          | 600                            |  |  |
| Depth (mm):                          | 383                            |  |  |
| Nett Weight (kg):                    | 13                             |  |  |
| Packaging Dimensions                 |                                |  |  |
| Height (mm):                         | 391                            |  |  |
| Width (mm):                          | 632                            |  |  |
| Depth (mm):                          | 391                            |  |  |
| Gross Weight (kg):                   | 13.5                           |  |  |
| Packaging Data                       |                                |  |  |
| Box Colour:                          | Brown Cardboard Box - Printed  |  |  |
| Box Qty:                             | 1                              |  |  |
| Label Size:                          | 100 x 50                       |  |  |
| Label Colour:                        | White Label                    |  |  |
| Label Qty:                           | 2                              |  |  |
| Outer Box Dimensions (If Applicable) |                                |  |  |
| Height (mm):                         |                                |  |  |
| Width (mm):                          |                                |  |  |
| Depth (mm):                          |                                |  |  |
| Gross Weight (kg):                   |                                |  |  |
| Barcode:                             | 5056678447284                  |  |  |
| <b>Product Details</b>               |                                |  |  |
| Country of Origin:                   | China                          |  |  |
| Fitting Instruction:                 | No                             |  |  |
| CE & UKCA:                           | N/A                            |  |  |
| FSC Certified Materials:             | Yes                            |  |  |
| Colour:                              | Indigo Blue                    |  |  |
| Construction Method:                 | Cam & Wood Dowel               |  |  |
| Construction Type:                   | Rigid                          |  |  |
| Cabinet Finish:                      | MFC Painted Matt               |  |  |
| Fascia Finish:                       | Mdf Painted Matt               |  |  |
| Cabinet Thickness (mm):              | 16                             |  |  |
| Fascia Thickness (mm):               | 18                             |  |  |
| Drawer Included:                     | Yes                            |  |  |
| Drawer Type:                         | 80mm High Metal S/C Inc Galler |  |  |
| No of Shelves:                       | 0                              |  |  |
| Hinge Type:                          | Not Applicable                 |  |  |
| Hinge Included:                      | Not Applicable                 |  |  |
| Adjustable Legs:                     | No, Not Required               |  |  |
| Fixings Included:                    | Yes                            |  |  |
| Handle Style:                        | Contemporary                   |  |  |
| Waste Shroud:                        | Yes                            |  |  |
| Handle Included:                     | Yes, Supplied                  |  |  |

D-Shape

Handle Type:

Sales Code: NVM043 Description: 600 Curved Basin 1Th

| <b>Product Dime</b>                                                                         | nsions               |          |                               |
|---------------------------------------------------------------------------------------------|----------------------|----------|-------------------------------|
| Height (mm):                                                                                |                      | 160      |                               |
| Width (mm):                                                                                 |                      | 610      |                               |
| Depth (mm):                                                                                 |                      | 440      |                               |
| Nett Weight (kg)                                                                            |                      | 11       |                               |
| Packaging Dir                                                                               | mensions             |          |                               |
| Height (mm):                                                                                |                      | 190      |                               |
| Width (mm):                                                                                 |                      | 630      |                               |
| Depth (mm):                                                                                 |                      | 415      |                               |
| Gross Weight (kg                                                                            | g):                  | 11.5     |                               |
| Packaging Da                                                                                | ta                   |          |                               |
| Box Colour:                                                                                 |                      | Brown C  | Cardboard Box - Printed       |
| Box Qty:                                                                                    |                      | 1        |                               |
| Label Size:                                                                                 |                      | 100 X    | 50                            |
| Label Colour:                                                                               |                      | White La | abel                          |
| Label Qty:                                                                                  |                      | 2        |                               |
| Outer Box Dir                                                                               | mensions (If Appl    | icable)  |                               |
| Height (mm):                                                                                | ( 11                 |          |                               |
| Width (mm):                                                                                 |                      |          |                               |
| Depth (mm):                                                                                 |                      |          |                               |
| Gross Weight (kg                                                                            | g):                  |          |                               |
| Barcode:                                                                                    |                      | 5056462  | 620961                        |
| <b>Product Detai</b>                                                                        | ls                   |          |                               |
| Country of Origi                                                                            | n:                   | China    |                               |
| Fitting Instructio                                                                          |                      | No       |                               |
| Certification: CI                                                                           | E & UKCA: No         | WRAS:    | N/A WRAS No: N/A              |
| Product Material                                                                            | :                    | Vitreous | China                         |
| Fixing Supplied:                                                                            |                      | No       |                               |
| 1 ixing supplied.                                                                           |                      |          |                               |
| Pans/Bidets:                                                                                | Tron Styles Not An   | plicable | Inchedes Coste Nat Applicable |
| r alls/bluets.                                                                              | Trap Style: Not Ap   | piicable | Includes Seat: Not Applicable |
| C4                                                                                          | Coot Trimos Nat Am   | مادامهاد | Matarial, Nat Applicable      |
| Seats:                                                                                      | Seat Type: Not App   |          | Material: Not Applicable      |
| Function: Not Applicable Hinge Type: Not Applicable Hinge Material: Not Applicable          |                      |          |                               |
|                                                                                             | Tillige Material. NO | ТАрриса  | ible                          |
|                                                                                             |                      |          |                               |
| Cisterns: Operating Type: Not Applicable Fittings: Not Applicate Lever Type: Not Applicable |                      |          |                               |
|                                                                                             |                      |          |                               |
|                                                                                             |                      |          |                               |
|                                                                                             |                      |          |                               |
| Basins:                                                                                     | Tap Hole: One Tap    |          | Chain Stay Hole: No           |
|                                                                                             | Template: Not Req    | uired    | Waste Type Req: Slotted       |
|                                                                                             | Overflow Inc: Yes    |          | Overflow Cover: Yes           |
|                                                                                             | Inner Bowl Depth (1  | mm): 12  | 5mm                           |