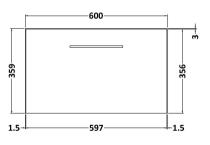

## **Packaging Details**

Barcode: 5056678451168

Sales Code: NVF2922 Description: 600 Single Drawer Unit (365 Deep)

| <b>Product Dimensions</b>            |                                |  |  |
|--------------------------------------|--------------------------------|--|--|
| Height (mm):                         | 359                            |  |  |
| Width (mm):                          | 600                            |  |  |
| Depth (mm):                          | 383                            |  |  |
| Nett Weight (kg):                    | 13                             |  |  |
| Packaging Dimensions                 |                                |  |  |
| Height (mm):                         | 391                            |  |  |
| Width (mm):                          | 632                            |  |  |
| Depth (mm):                          | 391                            |  |  |
| Gross Weight (kg):                   | 13.5                           |  |  |
| Packaging Data                       |                                |  |  |
| Box Colour:                          | Brown Cardboard Box - Printed  |  |  |
| Box Qty:                             | 1                              |  |  |
| Label Size:                          | 100 x 50                       |  |  |
| Label Colour:                        | White Label                    |  |  |
| Label Qty:                           | 2                              |  |  |
| Outer Box Dimensions (If Applicable) |                                |  |  |
| Height (mm):                         |                                |  |  |
| Width (mm):                          |                                |  |  |
| Depth (mm):                          |                                |  |  |
| Gross Weight (kg):                   |                                |  |  |
| Barcode:                             | 5056678447284                  |  |  |
| <b>Product Details</b>               |                                |  |  |
| Country of Origin:                   | China                          |  |  |
| Fitting Instruction:                 | No                             |  |  |
| CE & UKCA:                           | N/A                            |  |  |
| FSC Certified Materials:             | Yes                            |  |  |
| Colour:                              | Indigo Blue                    |  |  |
| Construction Method:                 | Cam & Wood Dowel               |  |  |
| Construction Type:                   | Rigid                          |  |  |
| Cabinet Finish:                      | MFC Painted Matt               |  |  |
| Fascia Finish:                       | Mdf Painted Matt               |  |  |
| Cabinet Thickness (mm):              | 16                             |  |  |
| Fascia Thickness (mm):               | 18                             |  |  |
| Drawer Included:                     | Yes                            |  |  |
| Drawer Type:                         | 80mm High Metal S/C Inc Galler |  |  |
| No of Shelves:                       | 0                              |  |  |
| Hinge Type:                          | Not Applicable                 |  |  |
| Hinge Included:                      | Not Applicable                 |  |  |
| Adjustable Legs:                     | No, Not Required               |  |  |
| Fixings Included:                    | Yes                            |  |  |
| Handle Style:                        | Contemporary                   |  |  |
| Waste Shroud:                        | Yes                            |  |  |
| Handle Included:                     | Yes, Supplied                  |  |  |