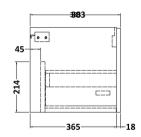

## **Packaging Details**

Barcode: 5056678451168

Sales Code: NVF2922 Description: 600 Single Drawer Unit (365 Deep)

| <b>Product Dimensions</b>            |                                |  |  |
|--------------------------------------|--------------------------------|--|--|
| Height (mm):                         | 359                            |  |  |
| Width (mm):                          | 600                            |  |  |
| Depth (mm):                          | 383                            |  |  |
| Nett Weight (kg):                    | 13                             |  |  |
| Packaging Dimensions                 |                                |  |  |
| Height (mm):                         | 391                            |  |  |
| Width (mm):                          | 632                            |  |  |
| Depth (mm):                          | 391                            |  |  |
| Gross Weight (kg):                   | 13.5                           |  |  |
| Packaging Data                       |                                |  |  |
| Box Colour:                          | Brown Cardboard Box - Printed  |  |  |
| Box Qty:                             | 1                              |  |  |
| Label Size:                          | 100 x 50                       |  |  |
| Label Colour:                        | White Label                    |  |  |
| Label Qty:                           | 2                              |  |  |
| Outer Box Dimensions (If Applicable) |                                |  |  |
| Height (mm):                         |                                |  |  |
| Width (mm):                          |                                |  |  |
| Depth (mm):                          |                                |  |  |
| Gross Weight (kg):                   |                                |  |  |
| Barcode:                             | 5056678447284                  |  |  |
| <b>Product Details</b>               |                                |  |  |
| Country of Origin:                   | China                          |  |  |
| Fitting Instruction:                 | No                             |  |  |
| CE & UKCA:                           | N/A                            |  |  |
| FSC Certified Materials:             | Yes                            |  |  |
| Colour:                              | Indigo Blue                    |  |  |
| Construction Method:                 | Cam & Wood Dowel               |  |  |
| Construction Type:                   | Rigid                          |  |  |
| Cabinet Finish:                      | MFC Painted Matt               |  |  |
| Fascia Finish:                       | Mdf Painted Matt               |  |  |
| Cabinet Thickness (mm):              | 16                             |  |  |
| Fascia Thickness (mm):               | 18                             |  |  |
| Drawer Included:                     | Yes                            |  |  |
| Drawer Type:                         | 80mm High Metal S/C Inc Galler |  |  |
| No of Shelves:                       | 0                              |  |  |
| Hinge Type:                          | Not Applicable                 |  |  |
| Hinge Included:                      | Not Applicable                 |  |  |
| Adjustable Legs:                     | No, Not Required               |  |  |
| Fixings Included:                    | Yes                            |  |  |
| Handle Style:                        | Contemporary                   |  |  |
| Waste Shroud:                        | Yes                            |  |  |
| Handle Included:                     | Yes, Supplied                  |  |  |