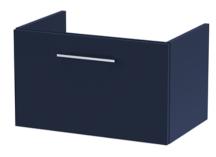

## **Packaging Details**

Barcode: 5056678451168

Sales Code: NVF2922 Description: 600 Single Drawer Unit (365 Deep)

| <b>Product Dimensions</b>            |                                |  |  |
|--------------------------------------|--------------------------------|--|--|
| Height (mm):                         | 359                            |  |  |
| Width (mm):                          | 600                            |  |  |
| Depth (mm):                          | 383                            |  |  |
| Nett Weight (kg):                    | 13                             |  |  |
| Packaging Dimensions                 |                                |  |  |
| Height (mm):                         | 391                            |  |  |
| Width (mm):                          | 632                            |  |  |
| Depth (mm):                          | 391                            |  |  |
| Gross Weight (kg):                   | 13.5                           |  |  |
| Packaging Data                       |                                |  |  |
| Box Colour:                          | Brown Cardboard Box - Printed  |  |  |
| Box Qty:                             | 1                              |  |  |
| Label Size:                          | 100 x 50                       |  |  |
| Label Colour:                        | White Label                    |  |  |
| Label Qty:                           | 2                              |  |  |
| Outer Box Dimensions (If Applicable) |                                |  |  |
| Height (mm):                         |                                |  |  |
| Width (mm):                          |                                |  |  |
| Depth (mm):                          |                                |  |  |
| Gross Weight (kg):                   |                                |  |  |
| Barcode:                             | 5056678447284                  |  |  |
| <b>Product Details</b>               |                                |  |  |
| Country of Origin:                   | China                          |  |  |
| Fitting Instruction:                 | No                             |  |  |
| CE & UKCA:                           | N/A                            |  |  |
| FSC Certified Materials:             | Yes                            |  |  |
| Colour:                              | Indigo Blue                    |  |  |
| Construction Method:                 | Cam & Wood Dowel               |  |  |
| Construction Type:                   | Rigid                          |  |  |
| Cabinet Finish:                      | MFC Painted Matt               |  |  |
| Fascia Finish:                       | Mdf Painted Matt               |  |  |
| Cabinet Thickness (mm):              | 16                             |  |  |
| Fascia Thickness (mm):               | 18                             |  |  |
| Drawer Included:                     | Yes                            |  |  |
| Drawer Type:                         | 80mm High Metal S/C Inc Galler |  |  |
| No of Shelves:                       | 0                              |  |  |
| Hinge Type:                          | Not Applicable                 |  |  |
| Hinge Included:                      | Not Applicable                 |  |  |
| Adjustable Legs:                     | No, Not Required               |  |  |
| Fixings Included:                    | Yes                            |  |  |
| Handle Style:                        | Contemporary                   |  |  |
| Waste Shroud:                        | Yes                            |  |  |
| Handle Included:                     | Yes, Supplied                  |  |  |