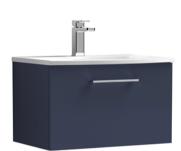

## ROXOR

Sales Code: ARN2922G Description: 600 Wh 1-Drawer Vanity & Basin 4

## **Packaging Details**

Barcode: 5056678451168

Sales Code: NVF2922 Description: 600 Single Drawer Unit (365 Deep)

| <b>Product Dimensions</b>            |                                |  |  |
|--------------------------------------|--------------------------------|--|--|
| Height (mm):                         | 359                            |  |  |
| Width (mm):                          | 600                            |  |  |
| Depth (mm):                          | 383                            |  |  |
| Nett Weight (kg):                    | 13                             |  |  |
| Packaging Dimensions                 |                                |  |  |
| Height (mm):                         | 391                            |  |  |
| Width (mm):                          | 632                            |  |  |
| Depth (mm):                          | 391                            |  |  |
| Gross Weight (kg):                   | 13.5                           |  |  |
| Packaging Data                       |                                |  |  |
| Box Colour:                          | Brown Cardboard Box - Printed  |  |  |
| Box Qty:                             | 1                              |  |  |
| Label Size:                          | 100 x 50                       |  |  |
| Label Colour:                        | White Label                    |  |  |
| Label Qty:                           | 2                              |  |  |
| Outer Box Dimensions (If Applicable) |                                |  |  |
| Height (mm):                         |                                |  |  |
| Width (mm):                          |                                |  |  |
| Depth (mm):                          |                                |  |  |
| Gross Weight (kg):                   |                                |  |  |
| Barcode:                             | 5056678447284                  |  |  |
| <b>Product Details</b>               |                                |  |  |
| Country of Origin:                   | China                          |  |  |
| Fitting Instruction:                 | No                             |  |  |
| CE & UKCA:                           | N/A                            |  |  |
| FSC Certified Materials:             | Yes                            |  |  |
| Colour:                              | Indigo Blue                    |  |  |
| Construction Method:                 | Cam & Wood Dowel               |  |  |
| Construction Type:                   | Rigid                          |  |  |
| Cabinet Finish:                      | MFC Painted Matt               |  |  |
| Fascia Finish:                       | Mdf Painted Matt               |  |  |
| Cabinet Thickness (mm):              | 16                             |  |  |
| Fascia Thickness (mm):               | 18                             |  |  |
| Drawer Included:                     | Yes                            |  |  |
| Drawer Type:                         | 80mm High Metal S/C Inc Galler |  |  |
| No of Shelves:                       | 0                              |  |  |
| Hinge Type:                          | Not Applicable                 |  |  |
| Hinge Included:                      | Not Applicable                 |  |  |
| Adjustable Legs:                     | No, Not Required               |  |  |
| Fixings Included:                    | Yes                            |  |  |
| Handle Style:                        | Contemporary                   |  |  |
| Waste Shroud:                        | Yes                            |  |  |
| Handle Included:                     | Yes, Supplied                  |  |  |