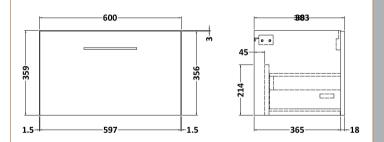

## TECHNICAL DATA SHEET

ROXOR

Sales Code: NVF2922

| Product Dimensions         |                                |
|----------------------------|--------------------------------|
| Height (mm):               | 359                            |
| Width (mm):                | 600                            |
| Depth (mm):                | 383                            |
| Nett Weight (kg):          | 13                             |
| Packaging Dimensions       |                                |
| Height (mm):               | 391                            |
| Width (mm):                | 632                            |
| Depth (mm):                | 391                            |
| Gross Weight (kg):         | 13.5                           |
| Packaging Data             |                                |
| Box Colour:                | Brown Cardboard Box - Printed  |
| Box Qty:                   | 1                              |
| Label Size:                | <br>100 x 50                   |
| Label Colour:              | White Label                    |
| Label Qty:                 | 2                              |
| Outer Box Dimensions (If A |                                |
| Height (mm):               | TP                             |
| Width (mm):                |                                |
| Depth (mm):                |                                |
| Gross Weight (kg):         |                                |
| Barcode:                   | 5056678447284                  |
| Product Details            |                                |
| Country of Origin:         | China                          |
| Fitting Instruction:       | No                             |
| CE & UKCA:                 | N/A                            |
| FSC Certified Materials:   | Yes                            |
| Colour:                    | Indigo Blue                    |
| Construction Method:       | Cam & Wood Dowel               |
| Construction Type:         | Rigid                          |
| Cabinet Finish:            | MFC Painted Matt               |
| Fascia Finish:             | Mdf Painted Matt               |
| Cabinet Thickness (mm):    | 16                             |
| Fascia Thickness (mm):     | 18                             |
| Drawer Included:           | Yes                            |
| Drawer Type:               | 80mm High Metal S/C Inc Galler |
| No of Shelves:             | 0                              |
| Hinge Type:                | Not Applicable                 |
| Hinge Included:            | Not Applicable                 |
| Adjustable Legs:           | No, Not Required               |
| Fixings Included:          | Yes                            |
| Handle Style:              | Contemporary                   |
| Waste Shroud:              | Yes                            |
| Handle Included:           | Yes, Supplied                  |
| Handle Type:               | D-Shape                        |