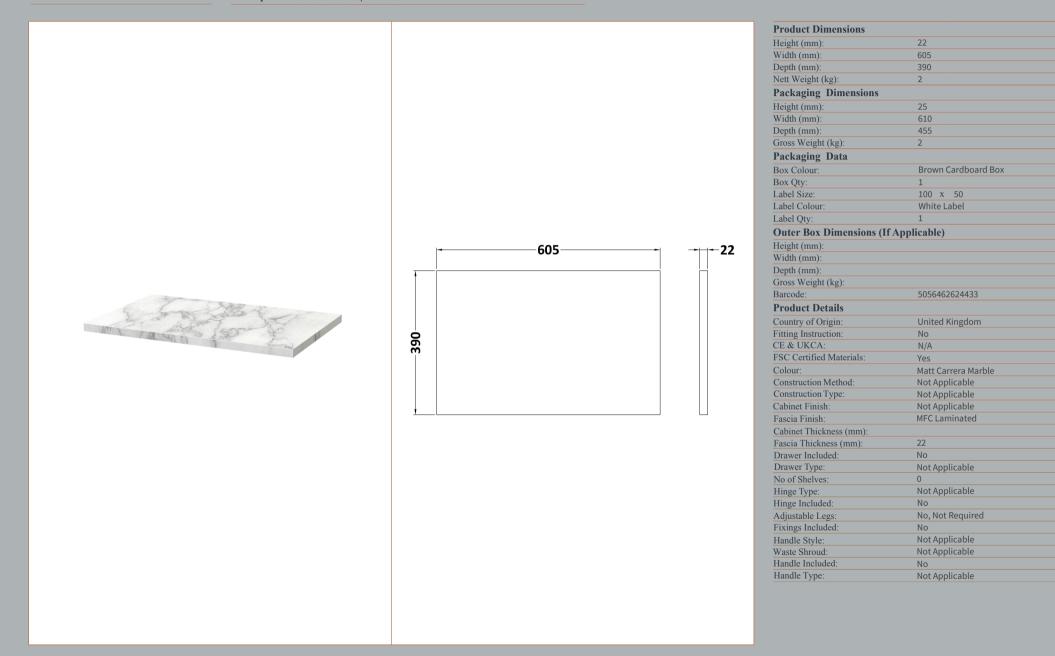

## TECHNICAL DATA SHEET

ROXOR

Sales Code: LCM600

**Description:** Laminate Worktop 605X390x22mm