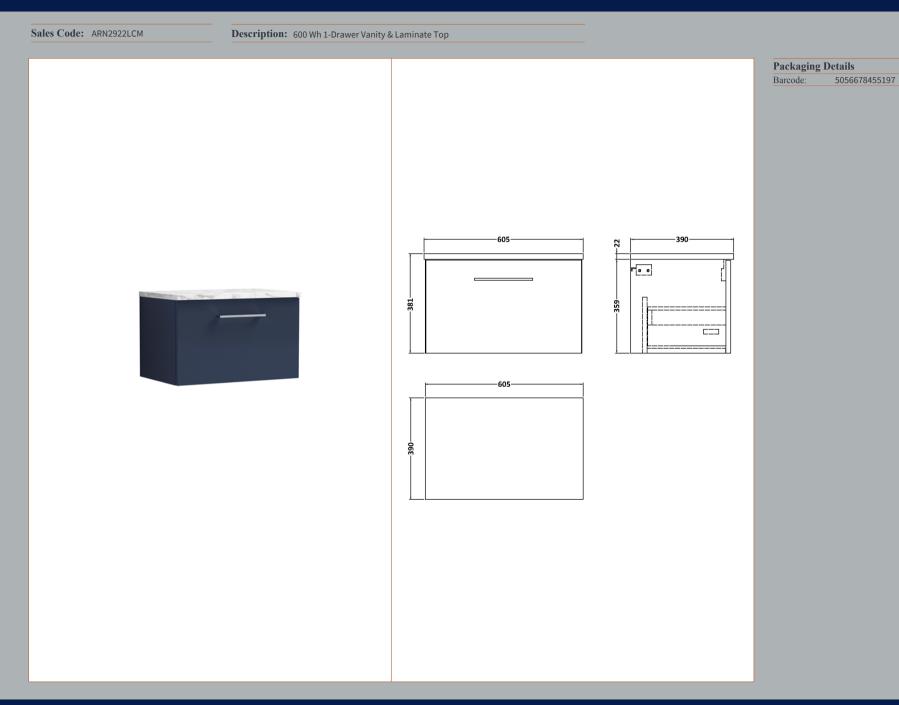

## TECHNICAL DATA SHEET





## TECHNICAL DATA SHEET

ROXOR

Sales Code: LCM600

**Description:** Laminate Worktop 605X390x22mm



## TECHNICAL DATA SHEET

ROXOR

Sales Code: NVF2922





| Product Dimensions         |                                |
|----------------------------|--------------------------------|
| Height (mm):               | 359                            |
| Width (mm):                | 600                            |
| Depth (mm):                | 383                            |
| Nett Weight (kg):          | 13                             |
| Packaging Dimensions       |                                |
| Height (mm):               | 391                            |
| Width (mm):                | 632                            |
| Depth (mm):                | 391                            |