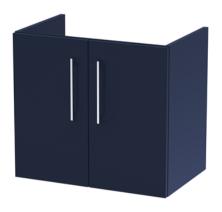

## **Packaging Details**

Barcode: 5056678451243

Sales Code: NVF2923 Description: 600 Wh 2-Door Unit (365 Deep)

Handle Type:

| <b>Product Dimensions</b>       |                               |
|---------------------------------|-------------------------------|
| Height (mm):                    | 540                           |
| Width (mm):                     | 600                           |
| Depth (mm):                     | 383                           |
| Nett Weight (kg):               | 14.2                          |
| Packaging Dimensions            |                               |
| Height (mm):                    | 560                           |
| Width (mm):                     | 620                           |
| Depth (mm):                     | 405                           |
| Gross Weight (kg):              | 14.7                          |
| Packaging Data                  |                               |
| Box Colour:                     | Brown Cardboard Box - Printed |
| Box Qty:                        | 1                             |
| Label Size:                     | 100 x 50                      |
| Label Colour:                   | White Label                   |
| Label Qty:                      | 2                             |
| <b>Outer Box Dimensions (If</b> | Applicable)                   |
| Height (mm):                    | 11 /                          |
| Width (mm):                     |                               |
| Depth (mm):                     |                               |
| Gross Weight (kg):              |                               |
| Barcode:                        | 5056678447291                 |
| Product Details                 |                               |
| Country of Origin:              | China                         |
| Fitting Instruction:            | No                            |
| CE & UKCA:                      | N/A                           |
| FSC Certified Materials:        | Yes                           |
| Colour:                         | Indigo Blue                   |
| Construction Method:            | Cam & Wood Dowel              |
| Construction Type:              | Rigid                         |
| Cabinet Finish:                 | MFC Painted Matt              |
| Fascia Finish:                  | Mdf Painted Matt              |
| Cabinet Thickness (mm):         | 16                            |
| Fascia Thickness (mm):          | 18                            |
| Drawer Included:                | No                            |
| Drawer Type:                    | Not Applicable                |
| No of Shelves:                  | 0                             |
| Hinge Type:                     | 95 Degree Soft Close          |
| Hinge Included:                 | Yes, Supplied                 |
| Adjustable Legs:                | No, Not Required              |
| Fixings Included:               | Yes                           |
| Handle Style:                   | Contemporary                  |
| Waste Shroud:                   | No                            |
| Handle Included:                | Yes, Supplied                 |