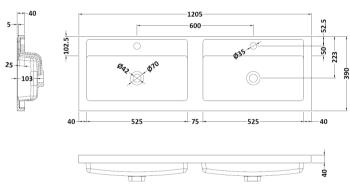

D-Shape

Sales Code: PMB424 Description: Double Polymarble Basin 1205 X 390

| <b>Product Dime</b>                                                                           |                                                     |                                |  |
|-----------------------------------------------------------------------------------------------|-----------------------------------------------------|--------------------------------|--|
| Height (mm):                                                                                  | 390                                                 |                                |  |
| Width (mm):                                                                                   | 1205                                                |                                |  |
| Depth (mm):                                                                                   | 157                                                 |                                |  |
| Nett Weight (kg)                                                                              |                                                     |                                |  |
| <b>Packaging Dir</b>                                                                          | nensions                                            |                                |  |
| Height (mm):                                                                                  | 100                                                 |                                |  |
| Width (mm):                                                                                   | 1205                                                |                                |  |
| Depth (mm):                                                                                   | 400                                                 |                                |  |
| Gross Weight (kg                                                                              | g): 18.12                                           | 18.12                          |  |
| <b>Packaging Dat</b>                                                                          | ta                                                  |                                |  |
| Box Colour:                                                                                   | Brown (                                             | Cardboard Box - Printed        |  |
| Box Qty:                                                                                      | 1                                                   |                                |  |
| Label Size:                                                                                   | 100 X                                               | 50                             |  |
| Label Colour:                                                                                 | White L                                             | abel                           |  |
| Label Qty:                                                                                    | 2                                                   |                                |  |
| <b>Outer Box Dir</b>                                                                          | nensions (If Applicable)                            |                                |  |
| Height (mm):                                                                                  |                                                     |                                |  |
| Width (mm):                                                                                   |                                                     |                                |  |
| Depth (mm):                                                                                   |                                                     |                                |  |
| Gross Weight (kg                                                                              | g):                                                 |                                |  |
| Barcode:                                                                                      | 5056211                                             | 1815136                        |  |
| <b>Product Detai</b>                                                                          | ls                                                  |                                |  |
| Country of Origin                                                                             | n: China                                            |                                |  |
| Fitting Instruction                                                                           | n: No                                               |                                |  |
| Certification: CE                                                                             | E & UKCA: No WRAS:                                  | N/A WRAS No: N/A               |  |
| Product Material:                                                                             | Polyma                                              | rble                           |  |
| Fixing Supplied:                                                                              | No                                                  |                                |  |
|                                                                                               |                                                     |                                |  |
| Pans/Bidets:                                                                                  | Trap Style: Not Applicable                          | Includes Seat: Not Applicable  |  |
| Seats:                                                                                        | Seat Type: Not Applicable                           | Material: Not Applicable       |  |
| - Scatts.                                                                                     | Function: Not Applicable Hinge Type: Not Applicable |                                |  |
| Hinge Material: Not Applicable                                                                |                                                     |                                |  |
|                                                                                               | Timge material. Not Applied                         |                                |  |
| Cisterns:                                                                                     | Operating Type: Not Applic                          | cable Fittings: Not Applicable |  |
| Cisterns: Operating Type: Not Applicable Fittings: Not Applicable  Lever Type: Not Applicable |                                                     |                                |  |
|                                                                                               | Level Type. Not Applicable                          | <del>-</del>                   |  |
| Basins:                                                                                       | Tap Hole: Two Tapholes                              | Chain Stay Hole: No            |  |
|                                                                                               | Template: Not Required                              | Waste Type Req: Slotted        |  |
|                                                                                               | Overflow Inc: Yes                                   | Overflow Cover: Yes            |  |
|                                                                                               | Inner Bowl Depth (mm): 10                           |                                |  |
|                                                                                               | miler Bowr Depuir (milli). 10                       | 5 111111                       |  |