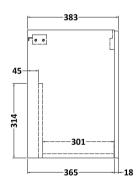

## **Packaging Details**

Barcode: 5056678451243

Sales Code: NVF2923 Description: 600 Wh 2-Door Unit (365 Deep)

Handle Type:

| <b>Product Dimensions</b>       |                               |
|---------------------------------|-------------------------------|
| Height (mm):                    | 540                           |
| Width (mm):                     | 600                           |
| Depth (mm):                     | 383                           |
| Nett Weight (kg):               | 14.2                          |
| Packaging Dimensions            |                               |
| Height (mm):                    | 560                           |
| Width (mm):                     | 620                           |
| Depth (mm):                     | 405                           |
| Gross Weight (kg):              | 14.7                          |
| Packaging Data                  |                               |
| Box Colour:                     | Brown Cardboard Box - Printed |
| Box Qty:                        | 1                             |
| Label Size:                     | 100 x 50                      |
| Label Colour:                   | White Label                   |
| Label Qty:                      | 2                             |
| <b>Outer Box Dimensions (If</b> | Applicable)                   |
| Height (mm):                    | 11 /                          |
| Width (mm):                     |                               |
| Depth (mm):                     |                               |
| Gross Weight (kg):              |                               |
| Barcode:                        | 5056678447291                 |
| Product Details                 |                               |
| Country of Origin:              | China                         |
| Fitting Instruction:            | No                            |
| CE & UKCA:                      | N/A                           |
| FSC Certified Materials:        | Yes                           |
| Colour:                         | Indigo Blue                   |
| Construction Method:            | Cam & Wood Dowel              |
| Construction Type:              | Rigid                         |
| Cabinet Finish:                 | MFC Painted Matt              |
| Fascia Finish:                  | Mdf Painted Matt              |
| Cabinet Thickness (mm):         | 16                            |
| Fascia Thickness (mm):          | 18                            |
| Drawer Included:                | No                            |
| Drawer Type:                    | Not Applicable                |
| No of Shelves:                  | 0                             |
| Hinge Type:                     | 95 Degree Soft Close          |
| Hinge Included:                 | Yes, Supplied                 |
| Adjustable Legs:                | No, Not Required              |
| Fixings Included:               | Yes                           |
| Handle Style:                   | Contemporary                  |
| Waste Shroud:                   | No                            |
| Handle Included:                | Yes, Supplied                 |