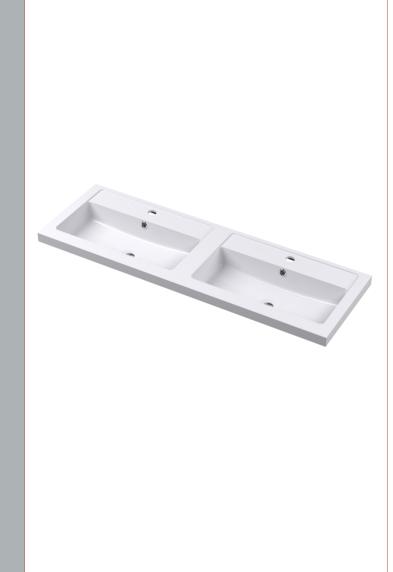

D-Shape

Sales Code: PMB424 Description: Double Polymarble Basin 1205 X 390

| <b>Product Dime</b>                                                                           |                                                     |                                |  |
|-----------------------------------------------------------------------------------------------|-----------------------------------------------------|--------------------------------|--|
| Height (mm):                                                                                  | 390                                                 |                                |  |
| Width (mm):                                                                                   | 1205                                                |                                |  |
| Depth (mm):                                                                                   | 157                                                 |                                |  |
| Nett Weight (kg)                                                                              |                                                     |                                |  |
| <b>Packaging Dir</b>                                                                          | nensions                                            |                                |  |
| Height (mm):                                                                                  | 100                                                 |                                |  |
| Width (mm):                                                                                   | 1205                                                |                                |  |
| Depth (mm):                                                                                   | 400                                                 |                                |  |
| Gross Weight (kg                                                                              | g): 18.12                                           | 18.12                          |  |
| <b>Packaging Dat</b>                                                                          | ta                                                  |                                |  |
| Box Colour:                                                                                   | Brown (                                             | Cardboard Box - Printed        |  |
| Box Qty:                                                                                      | 1                                                   |                                |  |
| Label Size:                                                                                   | 100 X                                               | 50                             |  |
| Label Colour:                                                                                 | White L                                             | abel                           |  |
| Label Qty:                                                                                    | 2                                                   |                                |  |
| <b>Outer Box Dir</b>                                                                          | nensions (If Applicable)                            |                                |  |
| Height (mm):                                                                                  |                                                     |                                |  |
| Width (mm):                                                                                   |                                                     |                                |  |
| Depth (mm):                                                                                   |                                                     |                                |  |
| Gross Weight (kg                                                                              | g):                                                 |                                |  |
| Barcode:                                                                                      | 5056211                                             | 1815136                        |  |
| <b>Product Detai</b>                                                                          | ls                                                  |                                |  |
| Country of Origin                                                                             | n: China                                            |                                |  |
| Fitting Instruction                                                                           | n: No                                               |                                |  |
| Certification: CE                                                                             | E & UKCA: No WRAS:                                  | N/A WRAS No: N/A               |  |
| Product Material:                                                                             | Polyma                                              | rble                           |  |
| Fixing Supplied:                                                                              | No                                                  |                                |  |
|                                                                                               |                                                     |                                |  |
| Pans/Bidets:                                                                                  | Trap Style: Not Applicable                          | Includes Seat: Not Applicable  |  |
| Seats:                                                                                        | Seat Type: Not Applicable                           | Material: Not Applicable       |  |
| - Scatts.                                                                                     | Function: Not Applicable Hinge Type: Not Applicable |                                |  |
| Hinge Material: Not Applicable                                                                |                                                     |                                |  |
|                                                                                               | Timge material. Not Applied                         |                                |  |
| Cisterns:                                                                                     | Operating Type: Not Applic                          | cable Fittings: Not Applicable |  |
| Cisterns: Operating Type: Not Applicable Fittings: Not Applicable  Lever Type: Not Applicable |                                                     |                                |  |
|                                                                                               | Level Type. Not Applicable                          | <del>-</del>                   |  |
| Basins:                                                                                       | Tap Hole: Two Tapholes                              | Chain Stay Hole: No            |  |
|                                                                                               | Template: Not Required                              | Waste Type Req: Slotted        |  |
|                                                                                               | Overflow Inc: Yes                                   | Overflow Cover: Yes            |  |
|                                                                                               | Inner Bowl Depth (mm): 10                           |                                |  |
|                                                                                               | miler Bowr Depuir (milli). 10                       | 5 111111                       |  |