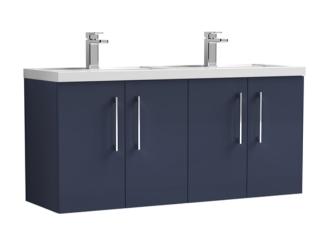

## ROXOR

Sales Code: ARN2923C Description: 1200 Wh 4-Door Vanity & Double Basin