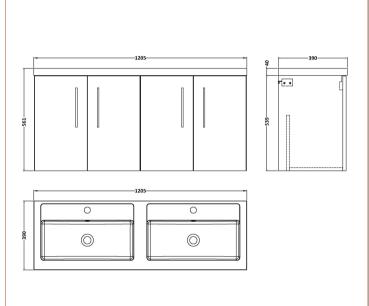

D-Shape

Sales Code: PMB424 Description: Double Polymarble Basin 1205 X 390

| <b>Product Dime</b>                                                                           |                                                     |                                |  |
|-----------------------------------------------------------------------------------------------|-----------------------------------------------------|--------------------------------|--|
| Height (mm):                                                                                  | 390                                                 |                                |  |
| Width (mm):                                                                                   | 1205                                                |                                |  |
| Depth (mm):                                                                                   | 157                                                 |                                |  |
| Nett Weight (kg)                                                                              |                                                     |                                |  |
| <b>Packaging Dir</b>                                                                          | nensions                                            |                                |  |
| Height (mm):                                                                                  | 100                                                 |                                |  |
| Width (mm):                                                                                   | 1205                                                |                                |  |
| Depth (mm):                                                                                   | 400                                                 |                                |  |
| Gross Weight (kg                                                                              | g): 18.12                                           | 18.12                          |  |
| <b>Packaging Dat</b>                                                                          | ta                                                  |                                |  |
| Box Colour:                                                                                   | Brown (                                             | Cardboard Box - Printed        |  |
| Box Qty:                                                                                      | 1                                                   |                                |  |
| Label Size:                                                                                   | 100 X                                               | 50                             |  |
| Label Colour:                                                                                 | White L                                             | abel                           |  |
| Label Qty:                                                                                    | 2                                                   |                                |  |
| <b>Outer Box Dir</b>                                                                          | nensions (If Applicable)                            |                                |  |
| Height (mm):                                                                                  |                                                     |                                |  |
| Width (mm):                                                                                   |                                                     |                                |  |
| Depth (mm):                                                                                   |                                                     |                                |  |
| Gross Weight (kg                                                                              | g):                                                 |                                |  |
| Barcode:                                                                                      | 5056211                                             | 1815136                        |  |
| <b>Product Detai</b>                                                                          | ls                                                  |                                |  |
| Country of Origin                                                                             | n: China                                            |                                |  |
| Fitting Instruction                                                                           | n: No                                               |                                |  |
| Certification: CE                                                                             | E & UKCA: No WRAS:                                  | N/A WRAS No: N/A               |  |
| Product Material:                                                                             | Polyma                                              | rble                           |  |
| Fixing Supplied:                                                                              | No                                                  |                                |  |
|                                                                                               |                                                     |                                |  |
| Pans/Bidets:                                                                                  | Trap Style: Not Applicable                          | Includes Seat: Not Applicable  |  |
| Seats:                                                                                        | Seat Type: Not Applicable                           | Material: Not Applicable       |  |
| - Scatts.                                                                                     | Function: Not Applicable Hinge Type: Not Applicable |                                |  |
| Hinge Material: Not Applicable                                                                |                                                     |                                |  |
|                                                                                               | Timge material. Not Applied                         |                                |  |
| Cisterns:                                                                                     | Operating Type: Not Applic                          | cable Fittings: Not Applicable |  |
| Cisterns: Operating Type: Not Applicable Fittings: Not Applicable  Lever Type: Not Applicable |                                                     |                                |  |
|                                                                                               | Level Type. Not Applicable                          | <del>-</del>                   |  |
| Basins:                                                                                       | Tap Hole: Two Tapholes                              | Chain Stay Hole: No            |  |
|                                                                                               | Template: Not Required                              | Waste Type Req: Slotted        |  |
|                                                                                               | Overflow Inc: Yes                                   | Overflow Cover: Yes            |  |
|                                                                                               | Inner Bowl Depth (mm): 10                           |                                |  |
|                                                                                               | miler Bowr Depuir (milli). 10                       | 5 111111                       |  |