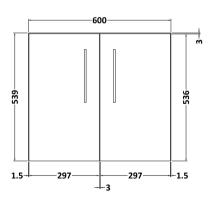

## **Packaging Details**

Barcode: 5056678451243

Sales Code: NVF2923 Description: 600 Wh 2-Door Unit (365 Deep)

Handle Type:

| <b>Product Dimensions</b>       |                               |
|---------------------------------|-------------------------------|
| Height (mm):                    | 540                           |
| Width (mm):                     | 600                           |
| Depth (mm):                     | 383                           |
| Nett Weight (kg):               | 14.2                          |
| Packaging Dimensions            |                               |
| Height (mm):                    | 560                           |
| Width (mm):                     | 620                           |
| Depth (mm):                     | 405                           |
| Gross Weight (kg):              | 14.7                          |
| Packaging Data                  |                               |
| Box Colour:                     | Brown Cardboard Box - Printed |
| Box Qty:                        | 1                             |
| Label Size:                     | 100 x 50                      |
| Label Colour:                   | White Label                   |
| Label Qty:                      | 2                             |
| <b>Outer Box Dimensions (If</b> | Applicable)                   |
| Height (mm):                    | 11 /                          |
| Width (mm):                     |                               |
| Depth (mm):                     |                               |
| Gross Weight (kg):              |                               |
| Barcode:                        | 5056678447291                 |
| Product Details                 |                               |
| Country of Origin:              | China                         |
| Fitting Instruction:            | No                            |
| CE & UKCA:                      | N/A                           |
| FSC Certified Materials:        | Yes                           |
| Colour:                         | Indigo Blue                   |
| Construction Method:            | Cam & Wood Dowel              |
| Construction Type:              | Rigid                         |
| Cabinet Finish:                 | MFC Painted Matt              |
| Fascia Finish:                  | Mdf Painted Matt              |
| Cabinet Thickness (mm):         | 16                            |
| Fascia Thickness (mm):          | 18                            |
| Drawer Included:                | No                            |
| Drawer Type:                    | Not Applicable                |
| No of Shelves:                  | 0                             |
| Hinge Type:                     | 95 Degree Soft Close          |
| Hinge Included:                 | Yes, Supplied                 |
| Adjustable Legs:                | No, Not Required              |
| Fixings Included:               | Yes                           |
| Handle Style:                   | Contemporary                  |
| Waste Shroud:                   | No                            |
| Handle Included:                | Yes, Supplied                 |