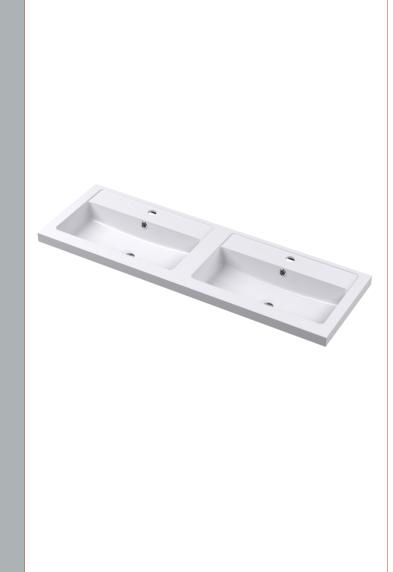

Sales Code: PMB424 Description: Double Polymarble Basin 1205 X 390

| <b>Product Dime</b>                                                                   |                               |                                |
|---------------------------------------------------------------------------------------|-------------------------------|--------------------------------|
| Height (mm):                                                                          | 390                           |                                |
| Width (mm):                                                                           | 1205                          |                                |
| Depth (mm):                                                                           | 157                           |                                |
| Nett Weight (kg)                                                                      |                               |                                |
| Packaging Dir                                                                         | nensions                      |                                |
| Height (mm):                                                                          | 100                           |                                |
| Width (mm):                                                                           | 1205                          |                                |
| Depth (mm):                                                                           | 400                           |                                |
| Gross Weight (kg                                                                      | g): 18.12                     |                                |
| <b>Packaging Dat</b>                                                                  | ta                            |                                |
| Box Colour:                                                                           | Brown (                       | Cardboard Box - Printed        |
| Box Qty:                                                                              | 1                             |                                |
| Label Size:                                                                           | 100 X                         | 50                             |
| Label Colour:                                                                         | White L                       | abel                           |
| Label Qty:                                                                            | 2                             |                                |
| <b>Outer Box Dir</b>                                                                  | nensions (If Applicable)      |                                |
| Height (mm):                                                                          |                               |                                |
| Width (mm):                                                                           |                               |                                |
| Depth (mm):                                                                           |                               |                                |
| Gross Weight (kg                                                                      | g):                           |                                |
| Barcode:                                                                              | 5056211                       | 1815136                        |
| <b>Product Detai</b>                                                                  | ls                            |                                |
| Country of Origin                                                                     | n: China                      |                                |
| Fitting Instruction                                                                   | n: No                         |                                |
| Certification: CE                                                                     | E & UKCA: No WRAS:            | N/A WRAS No: N/A               |
| Product Material:                                                                     | Polyma                        | rble                           |
| Fixing Supplied:                                                                      | No                            |                                |
|                                                                                       |                               |                                |
| Pans/Bidets:                                                                          | Trap Style: Not Applicable    | Includes Seat: Not Applicable  |
| Seats:                                                                                | Seat Type: Not Applicable     | Material: Not Applicable       |
| - Scatts.                                                                             | Function: Not Applicable      | Hinge Type: Not Applicable     |
| Hinge Material: Not Applicable  Hinge Material: Not Applicable                        |                               |                                |
|                                                                                       | Timge material. Not Applied   |                                |
| Cisterns:                                                                             | Operating Type: Not Applic    | cable Fittings: Not Applicable |
| Cisterns: Operating Type: Not Applicable Fittings: Not Ap  Lever Type: Not Applicable |                               |                                |
|                                                                                       | Level Type. Not Applicable    | <del>-</del>                   |
| Basins:                                                                               | Tap Hole: Two Tapholes        | Chain Stay Hole: No            |
|                                                                                       | Template: Not Required        | Waste Type Req: Slotted        |
|                                                                                       | Overflow Inc: Yes             | Overflow Cover: Yes            |
|                                                                                       | Inner Bowl Depth (mm): 103 mm |                                |
|                                                                                       | niner Bowr Depuir (milli). 10 | 5 111111                       |