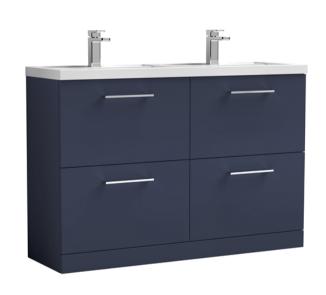

## ROXOR

Sales Code: ARN2933C Description: 1200 Fs 4-Drawer Vanity & Double Basin