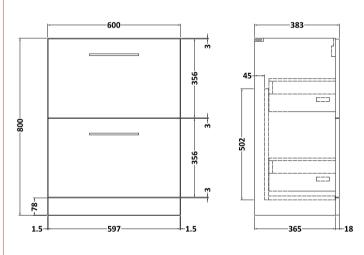

## **Packaging Details**

Barcode: 5056678451625

Sales Code: NVF2933 Description: 600 Fs 2-Drawer Unit (365 Deep)

| Product Dimensions         |                                |
|----------------------------|--------------------------------|
| Height (mm):               | 800                            |
| Width (mm):                | 600                            |
| Depth (mm):                | 383                            |
| Nett Weight (kg):          | 26                             |
| Packaging Dimensions       |                                |
| Height (mm):               | 835                            |
| Width (mm):                | 632                            |
| Depth (mm):                | 391                            |
| Gross Weight (kg):         | 26.5                           |
| Packaging Data             |                                |
| Box Colour:                | Brown Cardboard Box - Printed  |
| Box Qty:                   | 1                              |
| Label Size:                | 100 x 50                       |
| Label Colour:              | White Label                    |
| Label Qty:                 | 2                              |
| Outer Box Dimensions (If A | Applicable)                    |
| Height (mm):               | **                             |
| Width (mm):                |                                |
| Depth (mm):                |                                |
| Gross Weight (kg):         |                                |
| Barcode:                   | 5056678447246                  |
| Product Details            |                                |
| Country of Origin:         | China                          |
| Fitting Instruction:       | No                             |
| CE & UKCA:                 | N/A                            |
| FSC Certified Materials:   | Yes                            |
| Colour:                    | Indigo Blue                    |
| Construction Method:       | Cam & Wood Dowel               |
| Construction Type:         | Rigid                          |
| Cabinet Finish:            | MFC Painted Matt               |
| Fascia Finish:             | Mdf Painted Matt               |
| Cabinet Thickness (mm):    | 16                             |
| Fascia Thickness (mm):     | 18                             |
| Drawer Included:           | Yes                            |
| Drawer Type:               | 80mm High Metal S/C Inc Galler |
| No of Shelves:             | 0                              |
| Hinge Type:                | Not Applicable                 |
| Hinge Included:            | Not Applicable                 |
| Adjustable Legs:           | No, Not Required               |
| Fixings Included:          | Yes                            |
| Handle Style:              | Contemporary                   |
| Waste Shroud:              | Yes                            |
| Handle Included:           | Yes, Supplied                  |
| Handle Type:               | D-Shape D-Shape                |
|                            |                                |