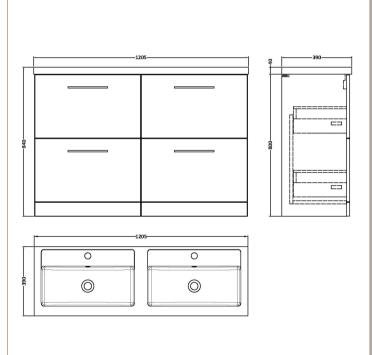

## ROXOR

Sales Code: ARN2933C Description: 1200 Fs 4-Drawer Vanity & Double Basin

Sales Code: PMB424 Description: Double Polymarble Basin 1205 X 390

| <b>Product Dime</b>                                                                   |                               |                                |
|---------------------------------------------------------------------------------------|-------------------------------|--------------------------------|
| Height (mm):                                                                          | 390                           |                                |
| Width (mm):                                                                           | 1205                          |                                |
| Depth (mm):                                                                           | 157                           |                                |
| Nett Weight (kg)                                                                      |                               |                                |
| Packaging Dir                                                                         | nensions                      |                                |
| Height (mm):                                                                          | 100                           |                                |
| Width (mm):                                                                           | 1205                          |                                |
| Depth (mm):                                                                           | 400                           |                                |
| Gross Weight (kg                                                                      | g): 18.12                     |                                |
| <b>Packaging Dat</b>                                                                  | ta                            |                                |
| Box Colour:                                                                           | Brown (                       | Cardboard Box - Printed        |
| Box Qty:                                                                              | 1                             |                                |
| Label Size:                                                                           | 100 X                         | 50                             |
| Label Colour:                                                                         | White L                       | abel                           |
| Label Qty:                                                                            | 2                             |                                |
| <b>Outer Box Dir</b>                                                                  | nensions (If Applicable)      |                                |
| Height (mm):                                                                          |                               |                                |
| Width (mm):                                                                           |                               |                                |
| Depth (mm):                                                                           |                               |                                |
| Gross Weight (kg                                                                      | g):                           |                                |
| Barcode:                                                                              | 5056211                       | 1815136                        |
| <b>Product Detai</b>                                                                  | ls                            |                                |
| Country of Origin                                                                     | n: China                      |                                |
| Fitting Instruction                                                                   | n: No                         |                                |
| Certification: CE                                                                     | E & UKCA: No WRAS:            | N/A WRAS No: N/A               |
| Product Material:                                                                     | Polyma                        | rble                           |
| Fixing Supplied:                                                                      | No                            |                                |
|                                                                                       |                               |                                |
| Pans/Bidets:                                                                          | Trap Style: Not Applicable    | Includes Seat: Not Applicable  |
| Seats:                                                                                | Seat Type: Not Applicable     | Material: Not Applicable       |
| - Scatts.                                                                             | Function: Not Applicable      | Hinge Type: Not Applicable     |
| Hinge Material: Not Applicable  Hinge Material: Not Applicable                        |                               |                                |
|                                                                                       | Timge material. Not Applied   |                                |
| Cisterns:                                                                             | Operating Type: Not Applic    | cable Fittings: Not Applicable |
| Cisterns: Operating Type: Not Applicable Fittings: Not Ap  Lever Type: Not Applicable |                               |                                |
|                                                                                       | Level Type. Not Applicable    | <del>-</del>                   |
| Basins:                                                                               | Tap Hole: Two Tapholes        | Chain Stay Hole: No            |
|                                                                                       | Template: Not Required        | Waste Type Req: Slotted        |
|                                                                                       | Overflow Inc: Yes             | Overflow Cover: Yes            |
|                                                                                       | Inner Bowl Depth (mm): 103 mm |                                |
|                                                                                       | niner Bowr Depuir (milli). 10 | 5 111111                       |