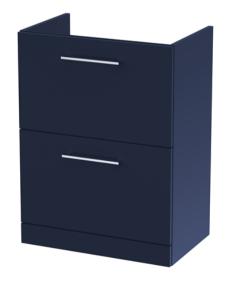

## **Packaging Details**

Barcode: 5056678451625

Sales Code: NVF2933 Description: 600 Fs 2-Drawer Unit (365 Deep)

| Product Dimensions         |                                |
|----------------------------|--------------------------------|
| Height (mm):               | 800                            |
| Width (mm):                | 600                            |
| Depth (mm):                | 383                            |
| Nett Weight (kg):          | 26                             |
| Packaging Dimensions       |                                |
| Height (mm):               | 835                            |
| Width (mm):                | 632                            |
| Depth (mm):                | 391                            |
| Gross Weight (kg):         | 26.5                           |
| Packaging Data             |                                |
| Box Colour:                | Brown Cardboard Box - Printed  |
| Box Qty:                   | 1                              |
| Label Size:                | 100 x 50                       |
| Label Colour:              | White Label                    |
| Label Qty:                 | 2                              |
| Outer Box Dimensions (If A | Applicable)                    |
| Height (mm):               | **                             |
| Width (mm):                |                                |
| Depth (mm):                |                                |
| Gross Weight (kg):         |                                |
| Barcode:                   | 5056678447246                  |
| Product Details            |                                |
| Country of Origin:         | China                          |
| Fitting Instruction:       | No                             |
| CE & UKCA:                 | N/A                            |
| FSC Certified Materials:   | Yes                            |
| Colour:                    | Indigo Blue                    |
| Construction Method:       | Cam & Wood Dowel               |
| Construction Type:         | Rigid                          |
| Cabinet Finish:            | MFC Painted Matt               |
| Fascia Finish:             | Mdf Painted Matt               |
| Cabinet Thickness (mm):    | 16                             |
| Fascia Thickness (mm):     | 18                             |
| Drawer Included:           | Yes                            |
| Drawer Type:               | 80mm High Metal S/C Inc Galler |
| No of Shelves:             | 0                              |
| Hinge Type:                | Not Applicable                 |
| Hinge Included:            | Not Applicable                 |
| Adjustable Legs:           | No, Not Required               |
| Fixings Included:          | Yes                            |
| Handle Style:              | Contemporary                   |
| Waste Shroud:              | Yes                            |
| Handle Included:           | Yes, Supplied                  |
| Handle Type:               | D-Shape D-Shape                |
|                            |                                |