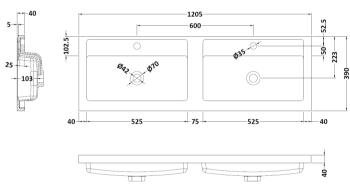

Sales Code: PMB424 Description: Double Polymarble Basin 1205 X 390

| <b>Product Dime</b>                                                                   |                               |                                |
|---------------------------------------------------------------------------------------|-------------------------------|--------------------------------|
| Height (mm):                                                                          | 390                           |                                |
| Width (mm):                                                                           | 1205                          |                                |
| Depth (mm):                                                                           | 157                           |                                |
| Nett Weight (kg)                                                                      |                               |                                |
| Packaging Dir                                                                         | nensions                      |                                |
| Height (mm):                                                                          | 100                           |                                |
| Width (mm):                                                                           | 1205                          |                                |
| Depth (mm):                                                                           | 400                           |                                |
| Gross Weight (kg                                                                      | g): 18.12                     |                                |
| <b>Packaging Dat</b>                                                                  | ta                            |                                |
| Box Colour:                                                                           | Brown (                       | Cardboard Box - Printed        |
| Box Qty:                                                                              | 1                             |                                |
| Label Size:                                                                           | 100 X                         | 50                             |
| Label Colour:                                                                         | White L                       | abel                           |
| Label Qty:                                                                            | 2                             |                                |
| <b>Outer Box Dir</b>                                                                  | nensions (If Applicable)      |                                |
| Height (mm):                                                                          |                               |                                |
| Width (mm):                                                                           |                               |                                |
| Depth (mm):                                                                           |                               |                                |
| Gross Weight (kg                                                                      | g):                           |                                |
| Barcode:                                                                              | 5056211                       | 1815136                        |
| <b>Product Detai</b>                                                                  | ls                            |                                |
| Country of Origin                                                                     | n: China                      |                                |
| Fitting Instruction                                                                   | n: No                         |                                |
| Certification: CE                                                                     | E & UKCA: No WRAS:            | N/A WRAS No: N/A               |
| Product Material:                                                                     | Polyma                        | rble                           |
| Fixing Supplied:                                                                      | No                            |                                |
|                                                                                       |                               |                                |
| Pans/Bidets:                                                                          | Trap Style: Not Applicable    | Includes Seat: Not Applicable  |
| Seats:                                                                                | Seat Type: Not Applicable     | Material: Not Applicable       |
| - Scatts.                                                                             | Function: Not Applicable      | Hinge Type: Not Applicable     |
| Hinge Material: Not Applicable  Hinge Material: Not Applicable                        |                               |                                |
|                                                                                       | Timge material. Not Applied   |                                |
| Cisterns:                                                                             | Operating Type: Not Applic    | cable Fittings: Not Applicable |
| Cisterns: Operating Type: Not Applicable Fittings: Not Ap  Lever Type: Not Applicable |                               |                                |
|                                                                                       | Level Type. Not Applicable    | <del>-</del>                   |
| Basins:                                                                               | Tap Hole: Two Tapholes        | Chain Stay Hole: No            |
|                                                                                       | Template: Not Required        | Waste Type Req: Slotted        |
|                                                                                       | Overflow Inc: Yes             | Overflow Cover: Yes            |
|                                                                                       | Inner Bowl Depth (mm): 103 mm |                                |
|                                                                                       | niner Bowr Depuir (milli). 10 | 5 111111                       |