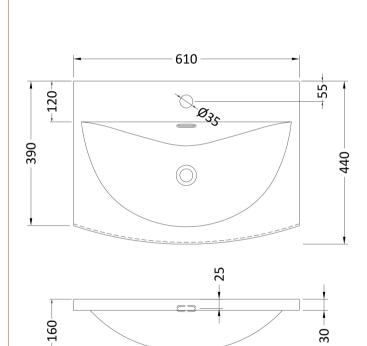

## TECHNICAL DATA SHEET

ROXOR

Sales Code: NVM043

**Description:** 600 Curved Basin 1Th

| <b>Product Dime</b>              | ensions                                                 |                                   |  |
|----------------------------------|---------------------------------------------------------|-----------------------------------|--|
| Height (mm):                     |                                                         | 160                               |  |
| Width (mm):                      |                                                         | 610                               |  |
| Depth (mm):<br>Nett Weight (kg): |                                                         | 440<br>11                         |  |
|                                  |                                                         |                                   |  |
| Height (mm):                     |                                                         | 190                               |  |
| Width (mm):                      |                                                         | 630                               |  |
| Depth (mm):                      |                                                         | 415                               |  |
| Gross Weight (kg):               |                                                         | 11.5                              |  |
| Packaging Da                     | ta                                                      |                                   |  |
| Box Colour:                      | Bro                                                     | wn Cardboard Box - Printed        |  |
| Box Qty:                         |                                                         | 1                                 |  |
| Label Size:                      |                                                         | 100 x 50                          |  |
| Label Colour:                    |                                                         | White Label                       |  |
| Label Qty:                       |                                                         | 2                                 |  |
| Outer Box Di                     | mensions (If Applical                                   | le)                               |  |
| Height (mm):                     |                                                         |                                   |  |
| Width (mm):                      |                                                         |                                   |  |
| Depth (mm):                      |                                                         |                                   |  |
| Gross Weight (k                  | g):                                                     |                                   |  |
| Barcode:                         | 505                                                     | 6462620961                        |  |
| Product Detai                    | ils                                                     |                                   |  |
| Country of Origi                 | n: Chi                                                  | าล                                |  |
| Fitting Instruction:             |                                                         | No                                |  |
| Certification: Cl                | E & UKCA: No WR.                                        | AS: N/A WRAS No: N/A              |  |
| Product Material:                |                                                         | Vitreous China                    |  |
| Fixing Supplied:                 | No                                                      |                                   |  |
| Pans/Bidets:                     | Trap Style: Not Applica                                 | ble Includes Seat: Not Applicable |  |
| Seats:                           | Seat Type: Not Applica                                  | ble Material: Not Applicable      |  |
| Seats:                           | Function: Not Applica                                   |                                   |  |
|                                  | Hinge Material: Not Applicable                          |                                   |  |
|                                  | Thigo material. NOU Ap                                  |                                   |  |
| Cisterns:                        | Operating Type: Not Applicable Fittings: Not Applicable |                                   |  |
|                                  | Lever Type: Not Applicable                              |                                   |  |
|                                  |                                                         |                                   |  |
| Basins:                          | Tap Hole: One Taphole                                   | Chain Stay Hole: No               |  |
|                                  | Template: Not Require                                   |                                   |  |
|                                  | Overflow Inc: Yes                                       | Overflow Cover: Yes               |  |
|                                  | Inner Bowl Depth (mm): 125mm                            |                                   |  |