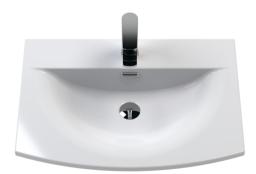

## TECHNICAL DATA SHEET

ROXOR

Sales Code: NVM043

**Description:** 600 Curved Basin 1Th

| <b>Product Dime</b>              | ensions                                                 |                                   |  |
|----------------------------------|---------------------------------------------------------|-----------------------------------|--|
| Height (mm):                     |                                                         | 160                               |  |
| Width (mm):                      |                                                         | 610                               |  |
| Depth (mm):<br>Nett Weight (kg): |                                                         | 440<br>11                         |  |
|                                  |                                                         |                                   |  |
| Height (mm):                     |                                                         | 190                               |  |
| Width (mm):                      |                                                         | 630                               |  |
| Depth (mm):                      |                                                         | 415                               |  |
| Gross Weight (kg):               |                                                         | 11.5                              |  |
| Packaging Da                     | ta                                                      |                                   |  |
| Box Colour:                      | Bro                                                     | wn Cardboard Box - Printed        |  |
| Box Qty:                         |                                                         | 1                                 |  |
| Label Size:                      |                                                         | 100 x 50                          |  |
| Label Colour:                    |                                                         | White Label                       |  |
| Label Qty:                       |                                                         | 2                                 |  |
| Outer Box Di                     | mensions (If Applical                                   | le)                               |  |
| Height (mm):                     |                                                         |                                   |  |
| Width (mm):                      |                                                         |                                   |  |
| Depth (mm):                      |                                                         |                                   |  |
| Gross Weight (k                  | g):                                                     |                                   |  |
| Barcode:                         | 505                                                     | 6462620961                        |  |
| Product Detai                    | ils                                                     |                                   |  |
| Country of Origi                 | n: Chi                                                  | าล                                |  |
| Fitting Instruction:             |                                                         | No                                |  |
| Certification: Cl                | E & UKCA: No WR.                                        | AS: N/A WRAS No: N/A              |  |
| Product Material:                |                                                         | Vitreous China                    |  |
| Fixing Supplied:                 | No                                                      |                                   |  |
| Pans/Bidets:                     | Trap Style: Not Applica                                 | ble Includes Seat: Not Applicable |  |
| Seats:                           | Seat Type: Not Applica                                  | ble Material: Not Applicable      |  |
| Seats:                           | Function: Not Applica                                   |                                   |  |
|                                  | Hinge Material: Not Applicable                          |                                   |  |
|                                  | Thigo material. NOU Ap                                  |                                   |  |
| Cisterns:                        | Operating Type: Not Applicable Fittings: Not Applicable |                                   |  |
|                                  | Lever Type: Not Applicable                              |                                   |  |
|                                  |                                                         |                                   |  |
| Basins:                          | Tap Hole: One Taphole                                   | Chain Stay Hole: No               |  |
|                                  | Template: Not Require                                   |                                   |  |
|                                  | Overflow Inc: Yes                                       | Overflow Cover: Yes               |  |
|                                  | Inner Bowl Depth (mm): 125mm                            |                                   |  |