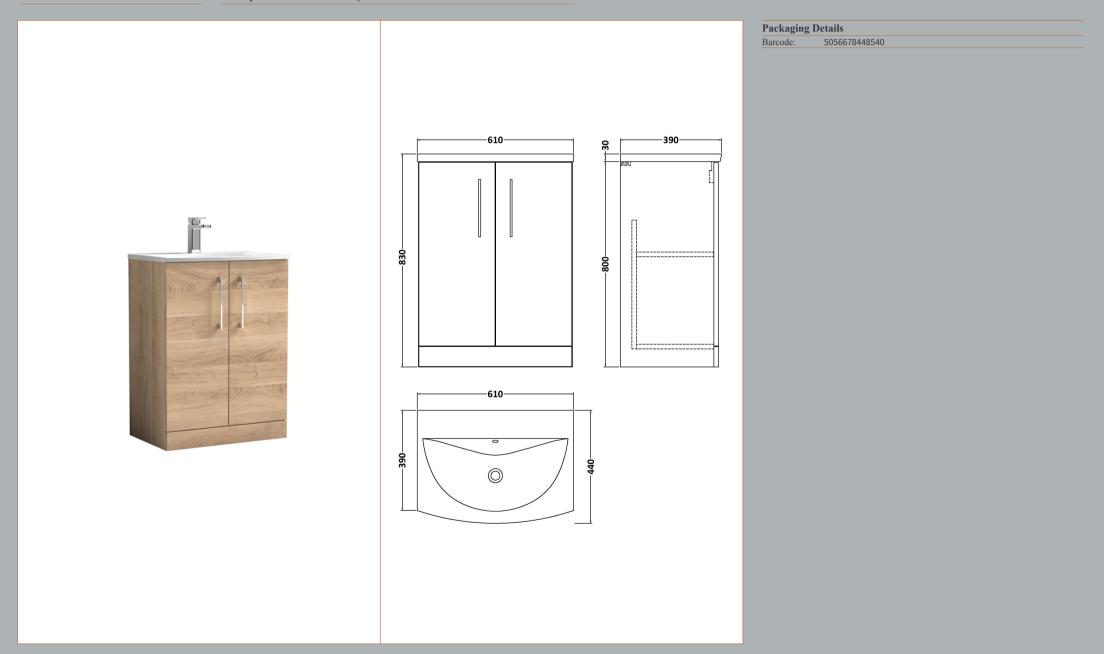

## TECHNICAL DATA SHEET





**Description:** 600 Fs 2-Door Vanity & Basin 4



## TECHNICAL DATA SHEET

ROXOR

Sales Code: NVF3003

**Description:** 600 Fs 2-Door Unit (365 Deep)





| Product Dimensions         |                              |  |
|----------------------------|------------------------------|--|
| Height (mm):               | 800                          |  |
| Width (mm):                | 600                          |  |
| Depth (mm):                | 383                          |  |
| Nett Weight (kg):          | 19.5                         |  |
| Packaging Dimensions       |                              |  |
| Height (mm):               | 835                          |  |
| Width (mm):                | 620                          |  |
| Depth (mm):                | 375                          |  |
| Gross Weight (kg):         | 20