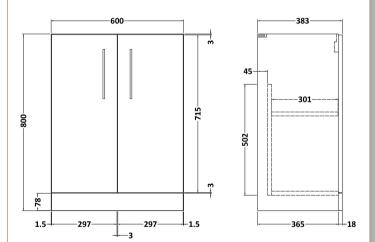

## TECHNICAL DATA SHEET

ROXOR

Sales Code: NVF3003

**Description:** 600 Fs 2-Door Unit (365 Deep)

| Product Dimensions         |                              |  |
|----------------------------|------------------------------|--|
| Height (mm):               | 800                          |  |
| Width (mm):                | 600                          |  |
| Depth (mm):                | 383                          |  |
| Nett Weight (kg):          | 19.5                         |  |
| Packaging Dimensions       |                              |  |
| Height (mm):               | 835                          |  |
| Width (mm):                | 620                          |  |
| Depth (mm):                | 375                          |  |
| Gross Weight (kg):         | 20                           |  |
| Packaging Data             |                              |  |
| Box Colour:                | Brown Cardboard Box          |  |
| Box Qty:                   | 1                            |  |
| Label Size:                | 100 x 50                     |  |
| Label Colour:              | White Label                  |  |
| Label Qty:                 | 2                            |  |
| Outer Box Dimensions (If A | Applicable)                  |  |
| Height (mm):               | -F F                         |  |
| Width (mm):                |                              |  |
| Depth (mm):                |                              |  |
| Gross Weight (kg):         |                              |  |
| Barcode:                   | 5056678436622                |  |
| Product Details            |                              |  |
| Country of Origin:         | United Kingdom               |  |
| Fitting Instruction:       | No                           |  |
| CE & UKCA:                 | N/A                          |  |
| FSC Certified Materials:   | Yes                          |  |
| Colour:                    | Bleached Cuneo Oak           |  |
| Construction Method:       | Cam & Wood Dowel             |  |
| Construction Type:         | Rigid                        |  |
| Cabinet Finish:            | MFC Textured Woodgrain       |  |
| Fascia Finish:             | MFC Textured Woodgrain       |  |
| Cabinet Thickness (mm):    | 18                           |  |
| Fascia Thickness (mm):     | 18                           |  |
| Drawer Included:           | No                           |  |
| Drawer Type:               | Not Applicable               |  |
| No of Shelves:             | 1                            |  |
| Hinge Type:                | 95 Degree Clip-On Soft Close |  |
| Hinge Included:            | Yes, Supplied                |  |
| Adjustable Legs:           | No, Not Required             |  |
| Fixings Included:          | Yes                          |  |
| Handle Style:              | Contemporary                 |  |
| Waste Shroud:              | No                           |  |
| Handle Included:           | Yes, Supplied                |  |
| Handle Type:               | D-Shape                      |  |