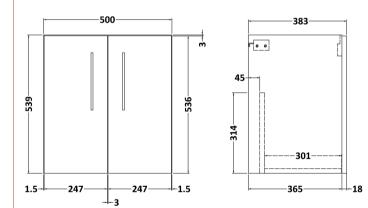

## TECHNICAL DATA SHEET

ROXOR

Sales Code: NVF3021

**Description:** 500 Wh 2-Door Unit (365 Deep)

| Product Dimensions         |                              |
|----------------------------|------------------------------|
| Height (mm):               | 540                          |
| Width (mm):                | 500                          |
| Depth (mm):                | 383                          |
| Nett Weight (kg):          | 12.6                         |
| Packaging Dimensions       |                              |
| Height (mm):               | 560                          |
| Width (mm):                | 520                          |
| Depth (mm):                | 405                          |
| Gross Weight (kg):         | 13.1                         |
| Packaging Data             |                              |
| Box Colour:                | Brown Cardboard Box          |
| Box Qty:                   | 1                            |
| Label Size:                | 100 x 50                     |
| Label Colour:              | White Label                  |
| Label Qty:                 | 2                            |
| Outer Box Dimensions (If A | Applicable)                  |
| Height (mm):               | TT                           |
| Width (mm):                |                              |
| Depth (mm):                |                              |
| Gross Weight (kg):         |                              |
| Barcode:                   | 5056678436646                |
| Product Details            |                              |
| Country of Origin:         | United Kingdom               |
| Fitting Instruction:       | No                           |
| CE & UKCA:                 | N/A                          |
| FSC Certified Materials:   | Yes                          |
| Colour:                    | Bleached Cuneo Oak           |
| Construction Method:       | Cam & Wood Dowel             |
| Construction Type:         | Rigid                        |
| Cabinet Finish:            | MFC Textured Woodgrain       |
| Fascia Finish:             | MFC Textured Woodgrain       |
| Cabinet Thickness (mm):    | 18                           |
| Fascia Thickness (mm):     | 18                           |
| Drawer Included:           | No                           |
| Drawer Type:               | Not Applicable               |
| No of Shelves:             | 0                            |
| Hinge Type:                | 95 Degree Clip-On Soft Close |
| Hinge Included:            | Yes                          |
| Adjustable Legs:           | No                           |
| Fixings Included:          | Yes                          |
| Handle Style:              | Contemporary                 |
| Waste Shroud:              | No                           |
| Handle Included:           | Yes                          |
| Handle Type:               | D-Shape                      |