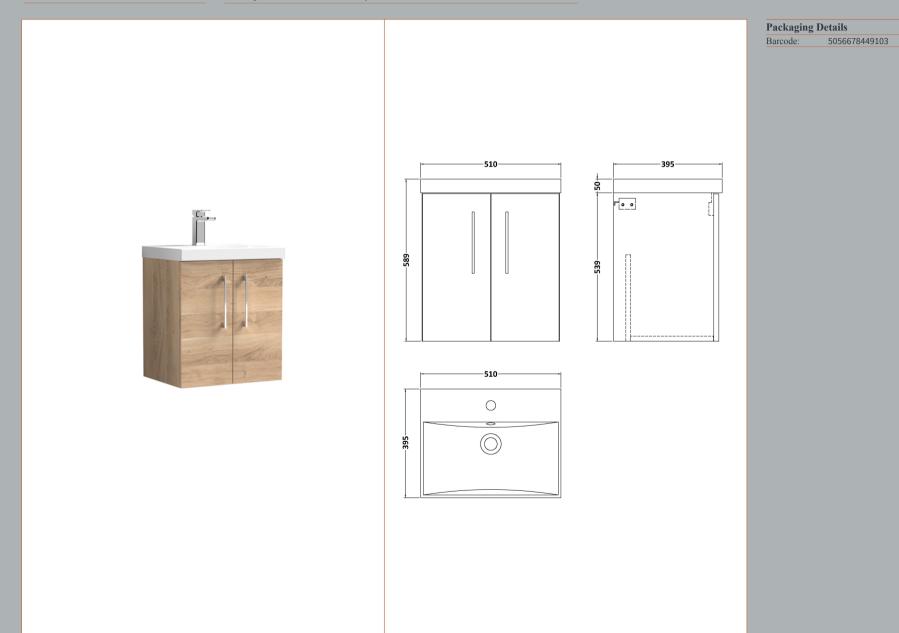

## TECHNICAL DATA SHEET

Sales Code: ARN3021D

**Description:** 500 Wh 2-Door Vanity & Basin 3