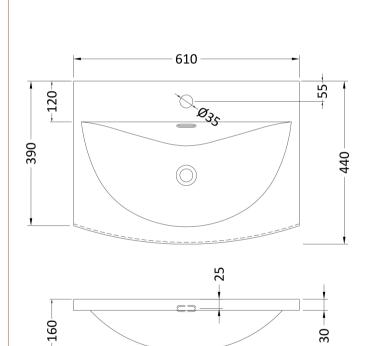

## TECHNICAL DATA SHEET

ROXOR

Sales Code: NVM043

**Description:** 600 Curved Basin 1Th

| <b>Product Dime</b>              | ensions                                                 |                                   |  |
|----------------------------------|---------------------------------------------------------|-----------------------------------|--|
| Height (mm):                     |                                                         | 160                               |  |
| Width (mm):                      |                                                         | 610                               |  |
| Depth (mm):<br>Nett Weight (kg): |                                                         | 440<br>11                         |  |
|                                  |                                                         |                                   |  |
| Height (mm):                     |                                                         | 190                               |  |
| Width (mm):                      |                                                         | 630                               |  |
| Depth (mm):                      |                                                         | 415                               |  |
| Gross Weight (kg):               |                                                         | 11.5                              |  |
| Packaging Da                     | ta                                                      |                                   |  |
| Box Colour:                      |                                                         | Brown Cardboard Box - Printed     |  |
| Box Qty:                         |                                                         | 1                                 |  |
| Label Size:                      |                                                         | 100 x 50                          |  |
| Label Colour:                    |                                                         | White Label                       |  |
| Label Qty:                       |                                                         | 2                                 |  |
| Outer Box Di                     | mensions (If Applical                                   | le)                               |  |
| Height (mm):                     |                                                         |                                   |  |
| Width (mm):                      |                                                         |                                   |  |
| Depth (mm):                      |                                                         |                                   |  |
| Gross Weight (k                  | g):                                                     |                                   |  |
| Barcode:                         | 505                                                     | 6462620961                        |  |
| Product Detai                    | ils                                                     |                                   |  |
| Country of Origi                 | n: Chi                                                  | าล                                |  |
| Fitting Instruction:             |                                                         | No                                |  |
| Certification: Cl                | E & UKCA: No WR.                                        | AS: N/A WRAS No: N/A              |  |
| Product Material:                |                                                         | Vitreous China                    |  |
| Fixing Supplied:                 |                                                         |                                   |  |
| Pans/Bidets:                     | Trap Style: Not Applica                                 | ble Includes Seat: Not Applicable |  |
| Seats:                           | Seat Type: Not Applica                                  | ble Material: Not Applicable      |  |
| Seats:                           | Function: Not Applicable Hinge Type: Not App            |                                   |  |
|                                  | Hinge Material: Not Applicable                          |                                   |  |
|                                  | Thigo material. NOU Ap                                  |                                   |  |
| Cisterns:                        | Operating Type: Not Applicable Fittings: Not Applicable |                                   |  |
|                                  | Lever Type: Not Applicable                              |                                   |  |
|                                  |                                                         |                                   |  |
| Basins:                          | Tap Hole: One Taphole                                   | Chain Stay Hole: No               |  |
|                                  | Template: Not Require                                   |                                   |  |
|                                  | Overflow Inc: Yes                                       | Overflow Cover: Yes               |  |
|                                  | Inner Bowl Depth (mm): 125mm                            |                                   |  |