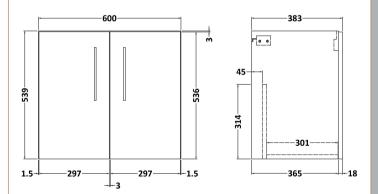

## TECHNICAL DATA SHEET

ROXOR

Sales Code: NVF3023

**Description:** 600 Wh 2-Door Unit (365 Deep)

| Product Dimensions         |                              |  |
|----------------------------|------------------------------|--|
| Height (mm):               | 540                          |  |
| Width (mm):                | 600                          |  |
| Depth (mm):                | 383                          |  |
| Nett Weight (kg):          | 14.2                         |  |
| Packaging Dimensions       |                              |  |
| Height (mm):               | 560                          |  |
| Width (mm):                | 620                          |  |
| Depth (mm):                | 405                          |  |
| Gross Weight (kg):         | 14.7                         |  |
| Packaging Data             |                              |  |
| Box Colour:                | Brown Cardboard Box          |  |
| Box Qty:                   | 1                            |  |
| Label Size:                | 100 x 50                     |  |
| Label Colour:              | White Label                  |  |
| Label Qty:                 | 2                            |  |
| Outer Box Dimensions (If A | Applicable)                  |  |
| Height (mm):               | ** /                         |  |
| Width (mm):                |                              |  |
| Depth (mm):                |                              |  |
| Gross Weight (kg):         |                              |  |
| Barcode:                   | 5056678436660                |  |
| Product Details            |                              |  |
| Country of Origin:         | United Kingdom               |  |
| Fitting Instruction:       | No                           |  |
| CE & UKCA:                 | N/A                          |  |
| FSC Certified Materials:   | Yes                          |  |
| Colour:                    | Bleached Cuneo Oak           |  |
| Construction Method:       | Cam & Wood Dowel             |  |
| Construction Type:         | Rigid                        |  |
| Cabinet Finish:            | MFC Textured Woodgrain       |  |
| Fascia Finish:             | MFC Textured Woodgrain       |  |
| Cabinet Thickness (mm):    | 18                           |  |
| Fascia Thickness (mm):     | 18                           |  |
| Drawer Included:           | No                           |  |
| Drawer Type:               | Not Applicable               |  |
| No of Shelves:             | 0                            |  |
| Hinge Type:                | 95 Degree Clip-On Soft Close |  |
| Hinge Included:            | Yes                          |  |
| Adjustable Legs:           | No                           |  |
| Fixings Included:          | Yes                          |  |
| Handle Style:              | Contemporary                 |  |
| Waste Shroud:              | No                           |  |
| Handle Included:           | Yes                          |  |
| Handle Type:               | D-Shape                      |  |