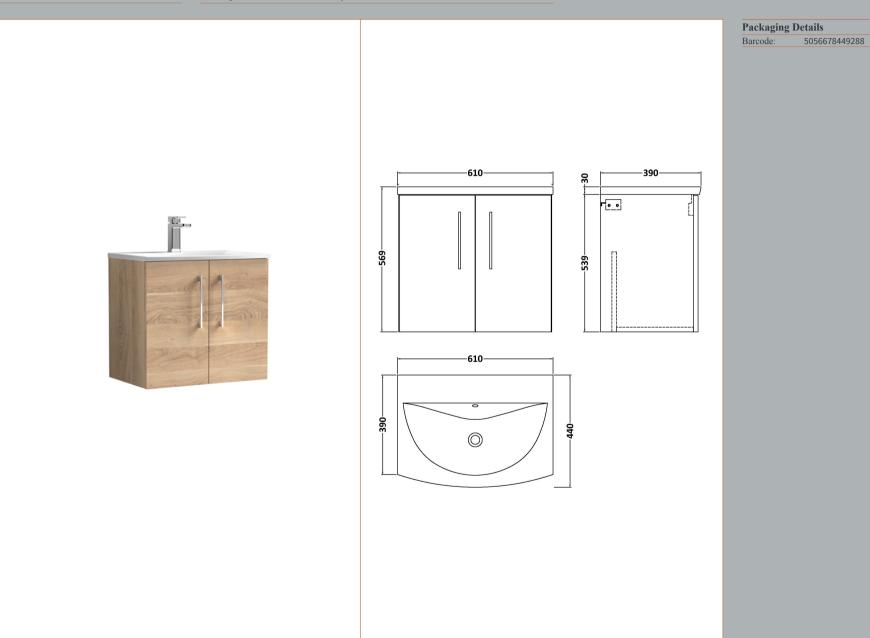

## TECHNICAL DATA SHEET





**Description:** 600 Wh 2-Door Vanity & Basin 4



## TECHNICAL DATA SHEET

ROXOR

Sales Code: NVF3023

**Description:** 600 Wh 2-Door Unit (365 Deep)





| Product Dimensions         |                              |  |
|----------------------------|------------------------------|--|
| Height (mm):               | 540                          |  |
| Width (mm):                | 600                          |  |
| Depth (mm):                | 383                          |  |
| Nett Weight (kg):          | 14.2                         |  |
| Packaging Dimensions       |                              |  |
| Height (mm):               | 560                          |  |
| Width (mm):                | 620                          |  |
| Depth (mm):                | 405                          |  |
| Gross Weight (kg):         | 14.7