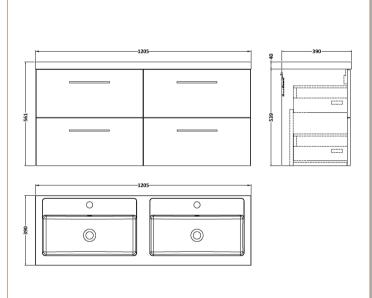

## ROXOR

Sales Code: ARN3024C Description: 1200 Wh 4-Drawer Vanity & Double Basin

| Pa | cka | ging | De | tails |
|----|-----|------|----|-------|
|    |     |      |    |       |

Barcode: 5056678449363

Sales Code: PMB424 Description: Double Polymarble Basin 1205 X 390

| <b>Product Dime</b>                                                |                                                         |                               |  |  |
|--------------------------------------------------------------------|---------------------------------------------------------|-------------------------------|--|--|
| Height (mm):                                                       | 390                                                     |                               |  |  |
| Width (mm):                                                        | 1205                                                    |                               |  |  |
| Depth (mm):                                                        | 157                                                     |                               |  |  |
| Nett Weight (kg)                                                   |                                                         |                               |  |  |
| Packaging Dir                                                      | nensions                                                |                               |  |  |
| Height (mm):                                                       | 100                                                     |                               |  |  |
| Width (mm):                                                        | 1205                                                    |                               |  |  |
| Depth (mm):                                                        | 400                                                     |                               |  |  |
| Gross Weight (kg                                                   | g): 18.12                                               |                               |  |  |
| <b>Packaging Dat</b>                                               | ta                                                      |                               |  |  |
| Box Colour:                                                        | Brown (                                                 | Cardboard Box - Printed       |  |  |
| Box Qty:                                                           | 1                                                       |                               |  |  |
| Label Size:                                                        | 100 X                                                   | 50                            |  |  |
| Label Colour:                                                      | White L                                                 | abel                          |  |  |
| Label Qty:                                                         | 2                                                       |                               |  |  |
| <b>Outer Box Dir</b>                                               | nensions (If Applicable)                                |                               |  |  |
| Height (mm):                                                       |                                                         |                               |  |  |
| Width (mm):                                                        |                                                         |                               |  |  |
| Depth (mm):                                                        |                                                         |                               |  |  |
| Gross Weight (kg                                                   | g):                                                     |                               |  |  |
| Barcode:                                                           | 5056211                                                 | 1815136                       |  |  |
| <b>Product Detai</b>                                               | ls                                                      |                               |  |  |
| Country of Origin                                                  | n: China                                                |                               |  |  |
| Fitting Instruction                                                | n: No                                                   |                               |  |  |
| Certification: CE                                                  | E & UKCA: No WRAS:                                      | N/A WRAS No: N/A              |  |  |
| Product Material:                                                  | Polyma                                                  | rble                          |  |  |
| Fixing Supplied:                                                   | No                                                      |                               |  |  |
|                                                                    |                                                         |                               |  |  |
| Pans/Bidets:                                                       | Trap Style: Not Applicable                              | Includes Seat: Not Applicable |  |  |
| Seats:                                                             | Seat Type: Not Applicable                               | Material: Not Applicable      |  |  |
| - Scatts.                                                          | Function: Not Applicable Hinge Type: Not Applicable     |                               |  |  |
|                                                                    | Hinge Material: Not Applica                             |                               |  |  |
|                                                                    | Timge material. Not Applied                             |                               |  |  |
| Cistorne                                                           | Operating Type: Not Applicable Fittings: Not Applicable |                               |  |  |
| Cisterns: Operating Type: Not Applicate Lever Type: Not Applicable |                                                         |                               |  |  |
|                                                                    | Level Type. Not Applicable                              | <del>-</del>                  |  |  |
| Basins:                                                            | Tap Hole: Two Tapholes                                  | Chain Stay Hole: No           |  |  |
|                                                                    | Template: Not Required                                  | Waste Type Req: Slotted       |  |  |
|                                                                    | Overflow Inc: Yes                                       | Overflow Cover: Yes           |  |  |
|                                                                    | Inner Bowl Depth (mm): 10                               |                               |  |  |
|                                                                    | niner Bowr Depuir (milli). 10                           | 5 111111                      |  |  |