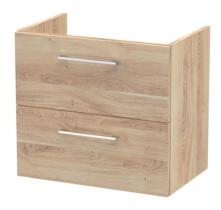

Sales Code: NVF3024 Description: 600 Wh 2-Drawer Unit (365 Deep)

| Duaduat Dimensions       |                           |
|--------------------------|---------------------------|
| Product Dimensions       | E40                       |
| Height (mm):             | 540                       |
| Width (mm):              | 600                       |
| Depth (mm):              | 383                       |
| Nett Weight (kg):        | 21.5                      |
| Packaging Dimensions     |                           |
| Height (mm):             | 560                       |
| Width (mm):              | 520                       |
| Depth (mm):              | 405                       |
| Gross Weight (kg):       | 22                        |
| Packaging Data           |                           |
| Box Colour:              | Brown Cardboard Box       |
| Box Qty:                 | 1                         |
| Label Size:              | 100 x 50                  |
| Label Colour:            | White Label               |
| Label Qty:               | 2                         |
| Outer Box Dimensions (If | Applicable)               |
| Height (mm):             | ** /                      |
| Width (mm):              |                           |
| Depth (mm):              |                           |
| Gross Weight (kg):       |                           |
| Barcode:                 | 5056678436677             |
| Product Details          |                           |
| Country of Origin:       | United Kingdom            |
| Fitting Instruction:     | No                        |
| CE & UKCA:               | N/A                       |
| FSC Certified Materials: | Yes                       |
| Colour:                  | Bleached Cuneo Oak        |
| Construction Method:     | Cam & Wood Dowel          |
| Construction Type:       | Rigid                     |
| Cabinet Finish:          | MFC Textured Woodgrain    |
| Fascia Finish:           | MFC Textured Woodgrain    |
| Cabinet Thickness (mm):  | 18                        |
| Fascia Thickness (mm):   | 18                        |
| Drawer Included:         | Yes                       |
| Drawer Type:             | 80mm High Metal Softclose |
| No of Shelves:           | 0                         |
| Hinge Type:              | Not Applicable            |
| Hinge Included:          | Not Applicable            |
| Adjustable Legs:         | No                        |
| Fixings Included:        | Yes                       |
| Handle Style:            | Contemporary              |
| Waste Shroud:            | Yes                       |
| Handle Included:         | Yes                       |
| Handle Type:             | D-Shape                   |
|                          |                           |