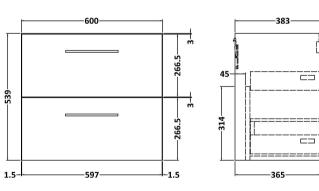

Sales Code: NVF3024 Description: 600 Wh 2-Drawer Unit (365 Deep)

| Duaduat Dimensions       |                           |
|--------------------------|---------------------------|
| Product Dimensions       | E40                       |
| Height (mm):             | 540                       |
| Width (mm):              | 600                       |
| Depth (mm):              | 383                       |
| Nett Weight (kg):        | 21.5                      |
| Packaging Dimensions     |                           |
| Height (mm):             | 560                       |
| Width (mm):              | 520                       |
| Depth (mm):              | 405                       |
| Gross Weight (kg):       | 22                        |
| Packaging Data           |                           |
| Box Colour:              | Brown Cardboard Box       |
| Box Qty:                 | 1                         |
| Label Size:              | 100 x 50                  |
| Label Colour:            | White Label               |
| Label Qty:               | 2                         |
| Outer Box Dimensions (If | Applicable)               |
| Height (mm):             | ** /                      |
| Width (mm):              |                           |
| Depth (mm):              |                           |
| Gross Weight (kg):       |                           |
| Barcode:                 | 5056678436677             |
| Product Details          |                           |
| Country of Origin:       | United Kingdom            |
| Fitting Instruction:     | No                        |
| CE & UKCA:               | N/A                       |
| FSC Certified Materials: | Yes                       |
| Colour:                  | Bleached Cuneo Oak        |
| Construction Method:     | Cam & Wood Dowel          |
| Construction Type:       | Rigid                     |
| Cabinet Finish:          | MFC Textured Woodgrain    |
| Fascia Finish:           | MFC Textured Woodgrain    |
| Cabinet Thickness (mm):  | 18                        |
| Fascia Thickness (mm):   | 18                        |
| Drawer Included:         | Yes                       |
| Drawer Type:             | 80mm High Metal Softclose |
| No of Shelves:           | 0                         |
| Hinge Type:              | Not Applicable            |
| Hinge Included:          | Not Applicable            |
| Adjustable Legs:         | No                        |
| Fixings Included:        | Yes                       |
| Handle Style:            | Contemporary              |
| Waste Shroud:            | Yes                       |
| Handle Included:         | Yes                       |
| Handle Type:             | D-Shape                   |
|                          |                           |