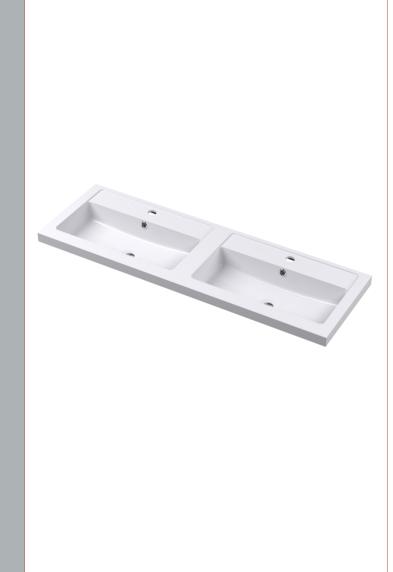

Sales Code: PMB424 Description: Double Polymarble Basin 1205 X 390

| <b>Product Dime</b>                                                |                                                         |                               |  |  |
|--------------------------------------------------------------------|---------------------------------------------------------|-------------------------------|--|--|
| Height (mm):                                                       | 390                                                     |                               |  |  |
| Width (mm):                                                        | 1205                                                    |                               |  |  |
| Depth (mm):                                                        | 157                                                     |                               |  |  |
| Nett Weight (kg)                                                   |                                                         |                               |  |  |
| Packaging Dir                                                      | nensions                                                |                               |  |  |
| Height (mm):                                                       | 100                                                     |                               |  |  |
| Width (mm):                                                        | 1205                                                    |                               |  |  |
| Depth (mm):                                                        | 400                                                     |                               |  |  |
| Gross Weight (kg                                                   | g): 18.12                                               |                               |  |  |
| <b>Packaging Dat</b>                                               | ta                                                      |                               |  |  |
| Box Colour:                                                        | Brown (                                                 | Cardboard Box - Printed       |  |  |
| Box Qty:                                                           | 1                                                       |                               |  |  |
| Label Size:                                                        | 100 X                                                   | 50                            |  |  |
| Label Colour:                                                      | White L                                                 | abel                          |  |  |
| Label Qty:                                                         | 2                                                       |                               |  |  |
| <b>Outer Box Dir</b>                                               | nensions (If Applicable)                                |                               |  |  |
| Height (mm):                                                       |                                                         |                               |  |  |
| Width (mm):                                                        |                                                         |                               |  |  |
| Depth (mm):                                                        |                                                         |                               |  |  |
| Gross Weight (kg                                                   | g):                                                     |                               |  |  |
| Barcode:                                                           | 5056211                                                 | 1815136                       |  |  |
| <b>Product Detai</b>                                               | ls                                                      |                               |  |  |
| Country of Origin                                                  | n: China                                                |                               |  |  |
| Fitting Instruction                                                | n: No                                                   |                               |  |  |
| Certification: CE                                                  | E & UKCA: No WRAS:                                      | N/A WRAS No: N/A              |  |  |
| Product Material:                                                  | Polyma                                                  | rble                          |  |  |
| Fixing Supplied:                                                   | No                                                      |                               |  |  |
|                                                                    |                                                         |                               |  |  |
| Pans/Bidets:                                                       | Trap Style: Not Applicable                              | Includes Seat: Not Applicable |  |  |
| Seats:                                                             | Seat Type: Not Applicable                               | Material: Not Applicable      |  |  |
| - Scatts.                                                          | Function: Not Applicable Hinge Type: Not Applicable     |                               |  |  |
|                                                                    | Hinge Material: Not Applica                             |                               |  |  |
|                                                                    | Timge material. Not Applied                             |                               |  |  |
| Cistorne                                                           | Operating Type: Not Applicable Fittings: Not Applicable |                               |  |  |
| Cisterns: Operating Type: Not Applicate Lever Type: Not Applicable |                                                         |                               |  |  |
|                                                                    | Level Type. Not Applicable                              | <del>-</del>                  |  |  |
| Basins:                                                            | Tap Hole: Two Tapholes                                  | Chain Stay Hole: No           |  |  |
|                                                                    | Template: Not Required                                  | Waste Type Req: Slotted       |  |  |
|                                                                    | Overflow Inc: Yes                                       | Overflow Cover: Yes           |  |  |
|                                                                    | Inner Bowl Depth (mm): 10                               |                               |  |  |
|                                                                    | niner Bowr Depuir (milli). 10                           | 5 111111                      |  |  |