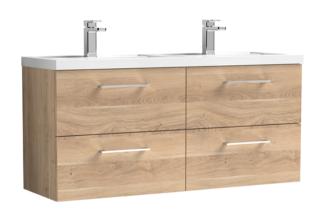

## ROXOR

Sales Code: ARN3024C Description: 1200 Wh 4-Drawer Vanity & Double Basin

| Pa | cka | ging | De | tails |
|----|-----|------|----|-------|
|    |     |      |    |       |

Barcode: 5056678449363