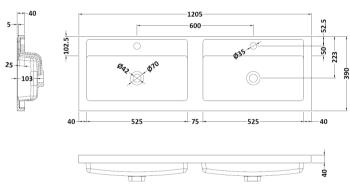

Sales Code: PMB424 Description: Double Polymarble Basin 1205 X 390

| <b>Product Dime</b>                                                |                                                         |                               |  |  |
|--------------------------------------------------------------------|---------------------------------------------------------|-------------------------------|--|--|
| Height (mm):                                                       | 390                                                     |                               |  |  |
| Width (mm):                                                        | 1205                                                    |                               |  |  |
| Depth (mm):                                                        | 157                                                     |                               |  |  |
| Nett Weight (kg)                                                   |                                                         |                               |  |  |
| Packaging Dir                                                      | nensions                                                |                               |  |  |
| Height (mm):                                                       | 100                                                     |                               |  |  |
| Width (mm):                                                        | 1205                                                    |                               |  |  |
| Depth (mm):                                                        | 400                                                     |                               |  |  |
| Gross Weight (kg                                                   | g): 18.12                                               |                               |  |  |
| <b>Packaging Dat</b>                                               | ta                                                      |                               |  |  |
| Box Colour:                                                        | Brown (                                                 | Cardboard Box - Printed       |  |  |
| Box Qty:                                                           | 1                                                       |                               |  |  |
| Label Size:                                                        | 100 X                                                   | 50                            |  |  |
| Label Colour:                                                      | White L                                                 | abel                          |  |  |
| Label Qty:                                                         | 2                                                       |                               |  |  |
| <b>Outer Box Dir</b>                                               | nensions (If Applicable)                                |                               |  |  |
| Height (mm):                                                       |                                                         |                               |  |  |
| Width (mm):                                                        |                                                         |                               |  |  |
| Depth (mm):                                                        |                                                         |                               |  |  |
| Gross Weight (kg                                                   | g):                                                     |                               |  |  |
| Barcode:                                                           | 5056211                                                 | 1815136                       |  |  |
| <b>Product Detai</b>                                               | ls                                                      |                               |  |  |
| Country of Origin                                                  | n: China                                                |                               |  |  |
| Fitting Instruction                                                | n: No                                                   |                               |  |  |
| Certification: CE                                                  | E & UKCA: No WRAS:                                      | N/A WRAS No: N/A              |  |  |
| Product Material:                                                  | Polyma                                                  | rble                          |  |  |
| Fixing Supplied:                                                   | No                                                      |                               |  |  |
|                                                                    |                                                         |                               |  |  |
| Pans/Bidets:                                                       | Trap Style: Not Applicable                              | Includes Seat: Not Applicable |  |  |
| Seats:                                                             | Seat Type: Not Applicable                               | Material: Not Applicable      |  |  |
| - Scatts.                                                          | Function: Not Applicable Hinge Type: Not Applicable     |                               |  |  |
|                                                                    | Hinge Material: Not Applica                             |                               |  |  |
|                                                                    | Timge material. Not Applied                             |                               |  |  |
| Cistorne                                                           | Operating Type: Not Applicable Fittings: Not Applicable |                               |  |  |
| Cisterns: Operating Type: Not Applicate Lever Type: Not Applicable |                                                         |                               |  |  |
|                                                                    | Level Type. Not Applicable                              | <del>-</del>                  |  |  |
| Basins:                                                            | Tap Hole: Two Tapholes                                  | Chain Stay Hole: No           |  |  |
|                                                                    | Template: Not Required                                  | Waste Type Req: Slotted       |  |  |
|                                                                    | Overflow Inc: Yes                                       | Overflow Cover: Yes           |  |  |
|                                                                    | Inner Bowl Depth (mm): 10                               |                               |  |  |
|                                                                    | niner Bowr Depuir (milli). 10                           | 5 111111                      |  |  |